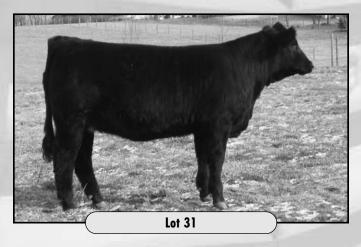

## 30

### **CLASSIC MS U21**

ASA#: 2470083 **Owner: Classic Farms Purebred Heifer** Tattoo: U21

BD: 4/4/2008 Adj. BW: 81 lbs. Adj. WW: N/A lbs.

MWW ww MCE MM FPDs: 8.2 1.1 30.9 52.8 -0.3 1.7 CW: -4.6 RC: 0.04 MB: 0.13 BF: 0.02 REA: -0.01

SAC MR MT 73G **CLASSIC MOUNTAINTOP** KJS MS RED TOP 02N

RC SIZZLER 055M **CLASSIC HOT N SPICY** MISS ARNOLD K2177

Long-spined attractive heifer with a good disposition and in a moderate framed package.