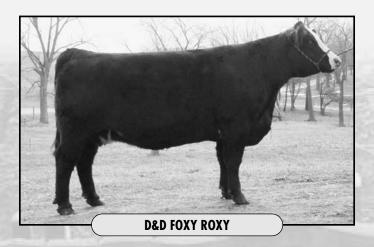

#### **D&D FOXY ROXY X SANDEEN SOS**

Owner: Todd Blosser
3 Simmental Embryos

ASA#: 2188944 x 2287822

CE BW WW YW MCE MM MWW
Ds: N/A 1.35 23.05 39.05 N/A -1.35 10.25
CW: N/A RC: N/A MB: N/A BF: N/A REA: N/A

DJ SALUTE G509 SANDEENS SOS K022 MEYER RANCH 734 **D&D FOXY ROXY**H54

Selling three embryos from Foxy X Sandeen SOS. She came to us last year after topping the sale at PA beef expo, where she was the talk of the barn. She had a very successful show career for Rachel Linder including becoming the 2004 Ohio Best Champion Percentage Female, the Ohio Junior Percentage Grand Champion female, and the OJSA Percentage Champion Female. SOS is a halfblood SimAngus who is siring tremendous quality! Some highlights include the \$20,000 high selling lot at the 2007 Foundation Female Sale, a 3/4 sister who brought \$15,000, and the phenomenal 2007 Denver Low Percentage Champion Female. Heifer pregnancy at 2008 Northwestern brought \$6,000.