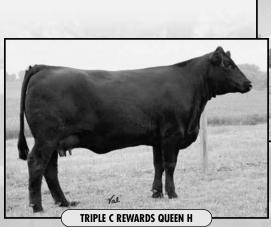

#### TRIPLE C REWARD QUEEN H X LCHMAN LUCKY BUCK 7049C

Owner: Silver Spur Cattle Co/KA Cattle Co ASA#: 1982671 x 1704719

3 or 5 Purebred Embryos

YW MM MWW MCE 34.8 59.75 2.85 1.65

> CW: 1.3 RC: -0.12 MB: 0.16 BF: -0.01 REA: 0.29

What an opportunity. You could own a full sib to Triple C Go Girl! Go Girl has been Triple C's matriarch for years. She has the ability to produce bulls or heifers of high quality and value. These Triple C Rewards and Lucky Buck embryos could put you ahead of the game. Don't miss you chance to own sibs to one of the elite!