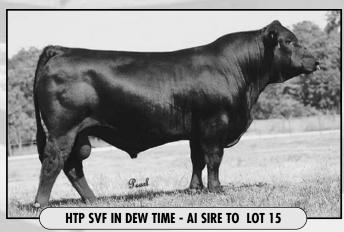

BS MR CORRECTOR 9111J SJ THORNE **DSC PERFECTION** JSV SLEEPING BEAUTY DSC MONICA 2J CRS EMILY

Al bred to HTP SVF In Dew Time on 8/19/08.

Proj. EPDs:12.35 0.35 30.55 51.75 5.6 2.65 17.95

Total Perfection is a blaze face, deep bodied, moderate framed female. To add to her package, she is bred to IN DEW TIME. She will sell safe in calf. She was also shown at Farm Show in 2006. Bred 8/19/2008.