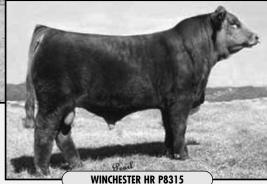

GWS EBONYS TRADEMARK 6N

**HEARTHSTONE OSAGE \$690** HPF MS COVERGIRL NO30

BS MR ARAPAHOE 811A **LADY SARGE K144** HF/GFI RUBY RED 33E

Choice of the two matings with the option to either take 3 or 5 eggs. It is with great pleasure that we at Sargeant Farms are able to consign to the PA Beef Expo. We are going to offer a choice lot of embryos out of our Lady Sarge K144 (2079413) donor. The K144 cow is a BS Mr. Arapahoe 811A x Ruby Red 33E; this would make her a flush sib to the 134 cow. As most know, the J34 cow is the donor dam of Remington Red label and the Winchester bulls that sold a few years back in Denver. The K144 is a solid black female that is a female that produces good cattle no matter how she is mated. K144 is a very complete, powerful female that has a lot of rib and muscle expression. If you are looking for a very strong cow family this is one that you need to consider very strongly. We are going to offer choice of CNS Dream On (2144976) embryos or Hearthstone Osage (2385121). If you choose the CNS Dream On eggs the resulting calves will be full sibs in blood to Remington and Winchester. If you decide to take the Osage eggs, you will be getting in on the ground floor of some great genetics. We thought enough of the Osage bull that we leased him from SVJ and D and D cartle to walk the pastures in Minnesota this spring. If the buyer takes three (3) eggs we will guarantee one (1) pregnancy, if they should decide to take five (5) eggs we will guarantee two (2) pregnancies. It is the responsibility of the buyer to cover all expenses involved with shipping of eggs.