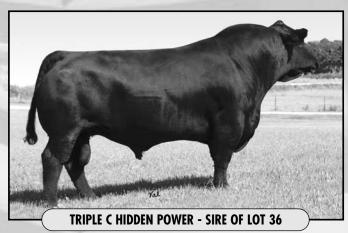

36

#### **PVSM MISS MERCY**

Owner: Powell's Valley Simmentals

ASA#: 2468552

**Purebred Heifer** BD: 7/26/2008 Tattoo: U16

Adj. BW: 82 lbs.

Adj. WW: N/A lbs.

MWW

EPDs: 7.4 CW: -11.4

TRIPLE C HIDDEN POWER

25.3 0.6 RC: -0.01 MB: 0.09

ww YW MCE MM 42.5 1.6

10.8 BF: 0 REA: -0.11

**WW-MASTERFARE MISS 28K** 

HC POWER DRIVE 88H

HART HOLLYWOOD QUEENE700

RW

**GW LUCKY BREAK 047G D&A MERCEDES 5M** 

PVSM Miss Mercy is a black, deep bodied, well-balanced Hidden Power daughter with a great disposition. Her dam has produced several very nice heifers for us--one of them selling to Ken Thomann in Iowa, and two of them we are retaining in our herd. If it weren't for our commitment to support this sale, we would be keeping this heifer also. PVSM Miss Mercy will fit right into your fall calving program.