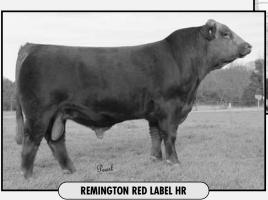

#### **FSF BETHANY**

Owner: Frosty Springs Farm ASA#: 2441974 **Polled Purebred Heifer** 

Tattoo: C12U BD: 3/24/2008 Adj. BW: 76 lbs.

YW MWW **EPDs**: 0.4 1.7 34.6 55.9 0.1 5.4 22.8

CW: -2.8 RC: 0.02 MB: 0.1 BF: 0.03 RFA: 0.13

CNS DREAM ON L186 REMINGTON RED LABEL HR

**CLASSIC STAR** 

STF STARQUEST N114

Adj. WW: 657 lbs.

GTS MISS BEE RIGHT HS REFLECTIONS J34

Solid red heifer, deep bodied, show material, good cow material. Dam bought from Classic Farms.