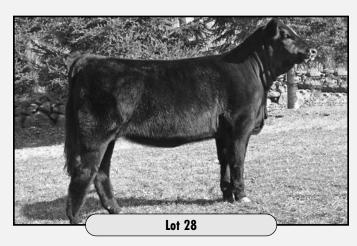

## 28

#### **HPF MS RED INFINITY U098**

Owner: Hudson Pines Farm ASA#: 2446092 **Purebred Heifer** Tattoo: U098

BD: 4/1/2008 Adj. BW: 81 lbs. Adj. WW: N/A lbs.

ww BW MCE MM MWW FPDs. 10.3 1.4 25.6 47.5 7.4 20 2 22

CW: -11.6 RC: -0.08 MB: -0.05 **REA: 0.03** BF: -0.01 **GW LUCKY BREAK 047G** ER BIG SKY 545B

JDJ INTIMIDATOR 080K V-4-J RED INFINITY WSS BELLE 615F **HOOKS DIVINITY 19D** 

This super attractive Intimidator daughter is one that should work in the showring. She stands down on stout bone and travels around the ring with plenty of flex and length of stride. Along with being pretty to look at, U098 has a lot of rib and dimension to go on and make a front pasture cow just the way her mother did. V-4J Red Infinity has worked for homes such as Sloup Simmentals, Ankony Land, and now for us at HPF. Let her daughter go home and work for you.