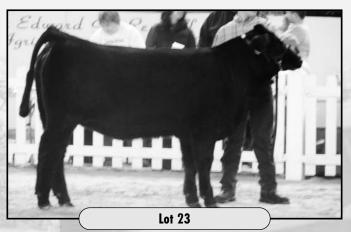

23

#### **BENNERS MUFFINS DREAM ON**

Owner: Serenity Hills farm ASA#: 2429782 Polled Purebred Heifer Tattoo: U1

BD: 2/11/2008 Adj. BW: 83 lbs. Adj. WW: 620 lbs.

ww YW MWW CF RW MCF MM FPDs. 8.3 19 38.8 65.2 7.6 35 22 9 CW: 3.8 RC: 0.02 MB: 0.26 BF: 0.04 **REA: 0.26** 

NICHOLS LEGACY G151

CNS DREAM ON L186

CNS SHEEZA DREAM K107W

KENCO/MF POWERLINE 204L

MF MISS POWERLINE N147

MF MISS MAGIC F481

Full sibling to the 2007 PA Bull Test Top indexing Simmental Bull, which sold at the LEC for S3400. This is an extremely docile calf, which would make a great show heifer for a younger showman. She has already been shown with her mother as a pair and on her own at the PA Farm Show. She has grown well, been easy fleshing and is strong on her feet and legs. Coming from Dream On and Powerline sets her up for great production and performance. She represents a Messick cow family in which both her dam and her dam's twin were shown all around PA. She is qualified to be shown at the Beef Expo Junior Show on March 28 if the buyer wants to show her there. "Cupcake" sells open and ready to breed.