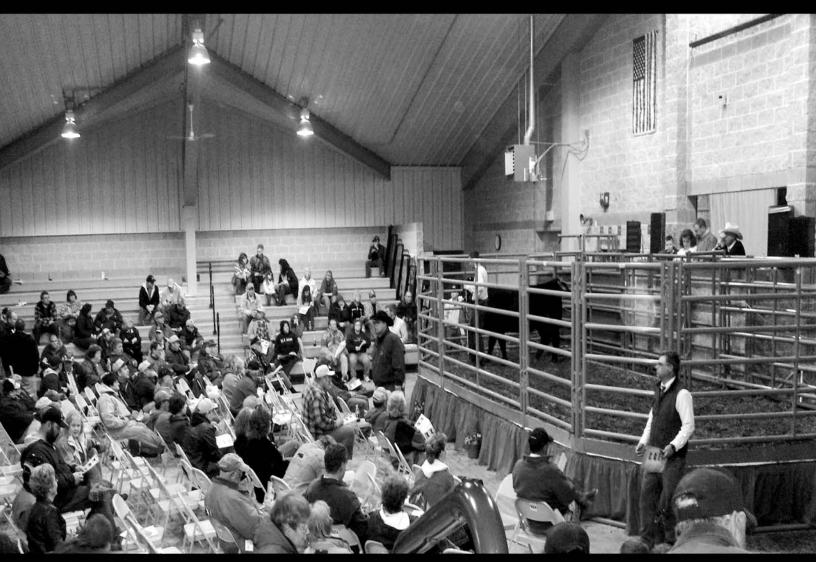

# PA Beef Expo Simmental Sale

Friday, March 27th, 2009 @ 2:00pm

PA Livestock Evaluation Center Pennsylvania Furnace, PA

Selling...

\*Cow/calf pairs

\* Open heifers

\* Bred females

\* E T lots

#### Welcome fellow breeders...

to the 2009 Pennsylvania Beef Expo Simmental Sale. This year's sale promises to be consistent to the quality and high standards of this well established sale. Each year we are seeing an increase in the demand for Simmental genetics and are proud to be able to put together such an outstanding set of Simmentals from some of the leading breeders in the East. As you look through the list of consigners, you will see that we have some of the top breeders in the country consigning some of their top genetics.

# — Information —

2009 PA Beef Expo Simmental Sale
Approximately 2:00 pm, Friday March 27th
following the Bull Test Sale
PA Livestock Evaluation Center
in Pennsylvania Furnace, PA

Sale Day Phones:
502-727-6898 Dalton Lundy cell
304-290-8383 Chris Brown cell • 304-677-0255 Col. John Spiker cell

#### **Sale Location:**

PA Livestock Evaluation Center in Pennsylvania Furnace, PA.