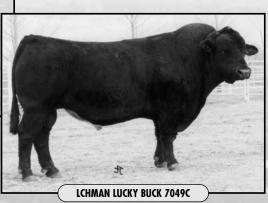

#### TRIPLE C REWARD QUEEN H X LCHMAN LUCKY BUCK 7049C

Owner: Silver Spur Cattle Co/KA Cattle Co ASA#: 1982671 x 1704719

3 or 5 Purebred Embryos

YW MM MWW MCE 34.8 59.75 2.85 1.65

> CW: 1.3 RC: -0.12 MB: 0.16 BF: -0.01 REA: 0.29

IRISH BLACK KNIGHT **LCHMAN LUCKY BUCK 7049C LEACHMAN BLK BALDY Z230** 

HARTBLACK REWARD E214 TRIPLE C REWARDS QUEEN H HART HOLLYWOOD QUEENE700

- Three embryos one guaranteed pregnancy
- Five embryos two guaranteed pregnancies

What an opportunity. You could own a full sib to Triple C Go Girl! Go Girl has been Triple C's matriarch for years. She has the ability to produce bulls or heifers of high quality and value. These Triple C Rewards and Lucky Buck embryos could put you ahead of the game. Don't miss you chance to own sibs to one of the elite!