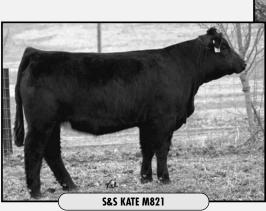

#### **S&S KATE M821 X SIMME VALLEY MACHO AS U**

Owner: Simme Valley Ranch ASA#: 2151689 x 2178168 3 Purebred Embryos.

EPDs: 9.6 -0.8 17.15 32.9 0.75 3.05 11.65 CW: -18.7 RC: -0.04 MB: 0.2 BF: 0.01 REA: -0.04

HC POWER DRIVE 88H

SIMME VALLEY MACHO AS U
TRIPLEC SWEET AS U JO20C

SS ANNA KATE HH1

Selling three embryos, guaranteeing one pregnancy if work is done by a certified embryologist. Here is your opportunity to get some of the first genetics from this Lazy H donor. Kate is deep, full of muscle and is phenotypically fault free. She produced Lazy H Last Chance S20, who was named Senior Champion at the 2008 National Western Stock Show. Kate's pedigree is a total outcross to most of the popular genetics today. Don't miss your chance to get in on this exciting female.