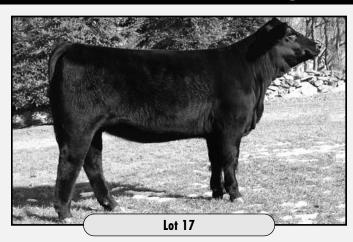

#### HPF MS UO19

**Owner: Hudson Pines Farm** ASA#: 2440002 Polled Purebred Heifer Tattoo: U019

BD: 1/7/2008 Adj. BW: 74 lbs.

Adj. WW: 548 lbs.

WW MWW EPDs: 7.8 -0.4 28.7 41.6 7.1 21.5

CW: -13.9 RC: -0.05 MB: 0.12 BF: 0.02 REA: 0.15

WLE POWER STROKE **GWS EBONYS TRADEMARK 6N** NJC EBONY ANTOINETTE

SAC MR MT 73G LHT MS MT 105P LHT MS BRODERICK 33

This Trademark daughter is one that is sure to catch your eye sale day. She's feminine fronted, sound footed, and has plenty of middle. Her maternal brother sired by Navigator sold into Canada last year for \$8700 so its no surprise this one is as good as she is. Her Mr MT sired dam raises a good one every time and she sure didn't let us down with UO19.