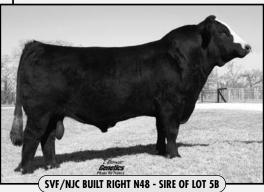

## SOSF JOYS SHADOW RI5 X SVF/NJC BUILT RIGHT N48

Owner: McElroy Simmentals ASA#: 2309384 x 2225381 3 Purebred Embryos

EPDs: 6.75 -0.75 29.3 53.7 7.3 11.9 26.55 CW: -5.1 RC: 0.01 MB: 0.12 BF: 0.03 **REA: 0.14** 

CNS DREAM ON L186 **SVF/NJC BUILT RIGHT N48** NJC EBONY ANTOINETTE

HC POWER DRIVE 88H **SOSF JOYS SHADOW R-15** NJC/TJF JOY

Joy's Shadow with Built Right has a lot of genetic merit and earning power. Get involved with the breed's best. Selling 3 embryos and guaranteeing 1 pregnancy, if done by a certified technician.