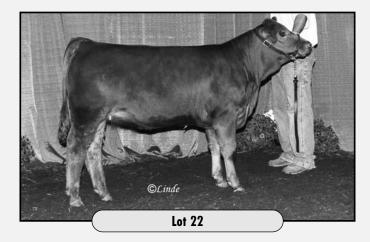

22

#### **POND VIEW RED JESSIE**

Owner: Pond View Farm ASA#: 2438993 Polled Purebred Heifer Tattoo: U207

BD: 2/7/2008 Adj. BW: 81 lbs. Adj. WW: 510 lbs.

ww MWW BW YW MCE MM **EPDs:** 10.7 -0.1 25.9 43.2 0.7 1.5 13.6 CW: -12.1 RC: -0.03 MB: 0.12 BF: 0 RFA: -0.02

SS GOLDMINE L42 PCC NIGHT MOVES H10

MCMF GOLDMINE N93 POND VIEW LACEY
SS RED DAWN TICES JENNY

Red Jessie is a very nice dark red show heifer that was a class winner at the 2008 Eastern National Livestock Show. Her dam is one of our smaller cows that is out of PCC Night Moves and consistently brings a top weaning calf. Like her mother, it appears Red Jessie will be moderate, sound and easy keeping.