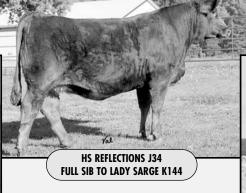

GWS EBONYS TRADEMARK 6N

**HEARTHSTONE OSAGE \$690** HPF MS COVERGIRL NO30

BS MR ARAPAHOE 811A **LADY SARGE K144** HF/GFI RUBY RED 33E

Choice of the two matings with the option to either take 3 or 5 eggs. It is with great pleasure that we at Sargeant Farms are able to consign to the PA Beef Expo. We are going to offer a choice lot of embryos out of our Lady Sarge K144 (2079413) donor. The K144 cow is a BS Mr. Arapahoe 811A x Ruby Red 33E; this would make her a flush sib to the 134 cow. As most know, the J34 cow is the donor dam of Remington Red label and the Winchester bulls that sold a few years back in Denver. The K144 is a solid black female that is a female that produces good cattle no matter how she is mated. K144 is a very complete, powerful female that has a lot of rib and muscle expression. If you are looking for a very strong cow family this is one that you need to consider very strongly. We are going to offer choice of CNS Dream On (2144976) embryos or Hearthstone Osage (2385121). If you choose the CNS Dream On eggs the resulting calves will be full sibs in blood to Remington and Winchester. If you decide to take the Osage eggs, you will be getting in on the ground floor of some great genetics. We thought enough of the Osage bull that we leased him from SVJ and D and D cartle to walk the pastures in Minnesota this spring. If the buyer takes three (3) eggs we will guarantee one (1) pregnancy, if they should decide to take five (5) eggs we will guarantee two (2) pregnancies. It is the responsibility of the buyer to cover all expenses involved with shipping of eggs.