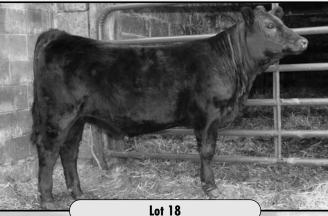

# 18

### PVSM CHARMED

**Owner: Powell's Valley Simmentals** ASA#: 2442435

**Polled Purebred Heifer** Tattoo: U4

Adj. BW: 69 lbs. BD: 1/30/2008

ww MWW **EPDs**: 9.8 -2.1 24.3 18.3 52.7 1.2 6.1

RC: -0.04 MB: 0.25 CW: -8.8 BF: 0.01 **REA: 0.14** 

**LCHMAN LUCKY BUCK 7049C** 

**PCC NIGHT MOVES H10** 

Adj. WW: 576 lbs.

GW LUCKY CHARM 665K GW MISS 600U 508C MOHLERS MS KARRY SSS-SCF PREFERENCE 008G

PVSM Charmed is a black and polled, moderate framed heifer with plenty of thickness and depth of body. She has a great disposition and is very easy keeping, which is important with the high feed prices of today. Her pedigree traces back to the great Black Mindy cow on her dam's side, and Lucky Buck and 600U on her sire's side. Since PYSM Charmed has no Dream On in her pedigree, the breeding choices for her are numerous.