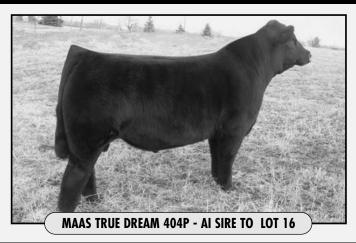

MM MWW 2.6 4.2 18 BF: 0 **REA: 0.08** 

SS GOLDMINE L42 **MCMF GOLDMINE N93** 

SS RED DAWN

**KBS POWER SURGE POND VIEW REWARD** 

MCE

POND VIEW HEATHER

Bred to MAAS True Dream 404P on 1/20/09.

Proj. EPDs:7.85 1.3 32.4 53.9 4.85 1.7 17.9

Megan is a solid red female that needs a lot of consideration on sale day. A heifer with great extension through the front 1/3 and well balanced throughout her overall make up. She is a very functional high growth female that will calve in the fall to MAAS True Dream 404P.