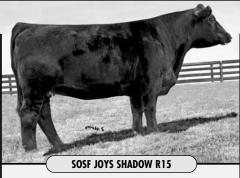

## SOSF JOYS SHADOW RI5 X CNS DREAM ON LI86

Owner: McElroy Simmentals ASA#: 2309384 x 2144976 3 Purebred Embryos

RW ww YW MCF MM MWW EPDs: 10.55 -0.95 32.2 56.65 7.85 5.25 21.35 CW: -5 RC: 0.02 MB: 0.3 BF: 0.04 **REA: 0.21** 

HC POWER DRIVE 88H NICHOLS LEGACY G151 SOSF JOYS SHADOW R-15 **CNS DREAM ON L186** CNS SHEEZA DREAM K107W NJC/TJF JOY

SOSF Joys Shadow is a donor for the McElroy breeding establishment in Georgetown, Ohio. Joy's Shadow is a full sister to the Janssen Farms' Ebonys Joy which sold half interest in Denver for \$46,000. Many progeny by Dream On have been shown and sold well in several states across the U.S. Selling 3 embryos and guaranteeing 1 preganacy, if done by a certified technician

## SOSF JOYS SHADOW RI5 X SVF/NJC BUILT RIGHT N48

Owner: McElroy Simmentals ASA#: 2309384 x 2225381 3 Purebred Embryos

EPDs: 6.75 -0.75 29.3 53.7 7.3 11.9 26.55 CW: -5.1 RC: 0.01 MB: 0.12 BF: 0.03 **REA: 0.14** 

CNS DREAM ON L186 **SVF/NJC BUILT RIGHT N48** NJC EBONY ANTOINETTE

HC POWER DRIVE 88H **SOSF JOYS SHADOW R-15** NJC/TJF JOY

Joy's Shadow with Built Right has a lot of genetic merit and earning power. Get involved with the breed's best. Selling 3 embryos and guaranteeing 1 pregnancy, if done by a certified technician.