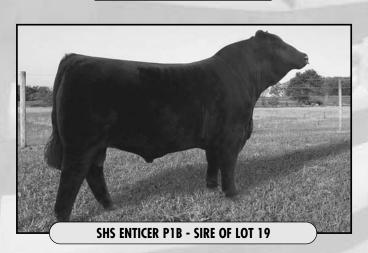

## 19

### **KBS ENTICE ME 48U**

**Owner: Kevin Bishop Polled Purebred Heifer**  ASA#: 2435801 Tattoo: KB48U

BD: 2/3/2008 Adj. BW: 79 lbs.

Adj. WW: N/A lbs.

ww MWW YW MCE MM 29.7 **EPDs**: 7.8 -1.1 50.6 1.4 18.9 RC: -0.02 MB: -0.02 CW: -9.5 BF: 0 **REA: -0.05** 

TCF/RCC TEMPTATION GJ640 SHS ENTICER P1B

SS GOLDMINE L42 **GVF MISS GOLD R205** 

**ROCKY HILLS JO GVF INTIMIDATION N314** 

Here is a sound structured, soft made Enticer female with an exciting future as a show heifer, or brood cow. Great hair, ready to go. Check out her EPDs.