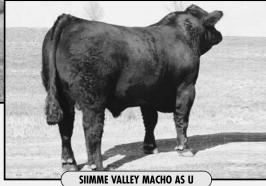

#### **S&S KATE M821 X SIMME VALLEY MACHO AS U**

Owner: Simme Valley Ranch ASA#: 2151689 x 2178168 3 Purebred Embryos.

EPDs: 9.6 -0.8 17.15 32.9 0.75 3.05 11.65 CW: -18.7 RC: -0.04 MB: 0.2 BF: 0.01 REA: -0.04

HC POWER DRIVE 88H

SIMME VALLEY MACHO AS U
TRIPLEC SWEET AS U JO20C

SS ANNA KATE HH1

Selling three embryos, guaranteeing one pregnancy if work is done by a certified embryologist. Here is your opportunity to get some of the first genetics from this Lazy H donor. Kate is deep, full of muscle and is phenotypically fault free. She produced Lazy H Last Chance S20, who was named Senior Champion at the 2008 National Western Stock Show. Kate's pedigree is a total outcross to most of the popular genetics today. Don't miss your chance to get in on this exciting female.