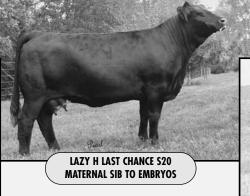

HC POWER DRIVE 88H

SIMME VALLEY MACHO AS U
TRIPLEC SWEET AS U JO20C

SS ANNA KATE HH1

Selling three embryos, guaranteeing one pregnancy if work is done by a certified embryologist. Here is your opportunity to get some of the first genetics from this Lazy H donor. Kate is deep, full of muscle and is phenotypically fault free. She produced Lazy H Last Chance S20, who was named Senior Champion at the 2008 National Western Stock Show. Kate's pedigree is a total outcross to most of the popular genetics today. Don't miss your chance to get in on this exciting female.