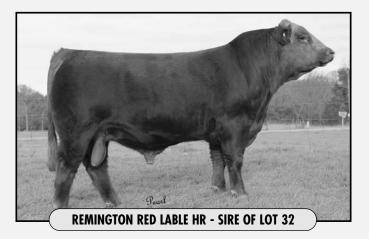

#### **FSF BETHANY**

Owner: Frosty Springs Farm ASA#: 2441974 **Polled Purebred Heifer** 

Tattoo: C12U BD: 3/24/2008 Adj. BW: 76 lbs.

YW MWW **EPDs**: 0.4 1.7 34.6 55.9 0.1 5.4 22.8

CW: -2.8 RC: 0.02 MB: 0.1 BF: 0.03 RFA: 0.13

CNS DREAM ON L186 REMINGTON RED LABEL HR

**CLASSIC STAR** 

STF STARQUEST N114

Adj. WW: 657 lbs.

GTS MISS BEE RIGHT HS REFLECTIONS J34

Solid red heifer, deep bodied, show material, good cow material. Dam bought from Classic Farms.