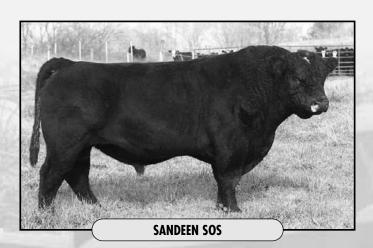

#### **D&D FOXY ROXY X SANDEEN SOS**

Owner: Todd Blosser
3 Simmental Embryos

ASA#: 2188944 x 2287822

CE BW WW YW MCE MM MWW
Ds: N/A 1.35 23.05 39.05 N/A -1.35 10.25
CW: N/A RC: N/A MB: N/A BF: N/A REA: N/A

DJ SALUTE G509 SANDEENS SOS K022 MEYER RANCH 734 **D&D FOXY ROXY**H54

Selling three embryos from Foxy X Sandeen SOS. She came to us last year after topping the sale at PA beef expo, where she was the talk of the barn. She had a very successful show career for Rachel Linder including becoming the 2004 Ohio Best Champion Percentage Female, the Ohio Junior Percentage Grand Champion female, and the OJSA Percentage Champion Female. SOS is a halfblood SimAngus who is siring tremendous quality! Some highlights include the \$20,000 high selling lot at the 2007 Foundation Female Sale, a 3/4 sister who brought \$15,000, and the phenomenal 2007 Denver Low Percentage Champion Female. Heifer pregnancy at 2008 Northwestern brought \$6,000.