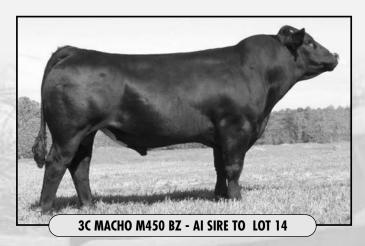

SAC MR MT 73G **BR MISS FAME 28** SPC MISS TAILER 470 J D SANTELLA 6919

Bred to 3C Macho M450 BZ.

Proj. EPDs:N/A 1 31.55 55.1 N/A 16.4

T52 is a perfect example of why SimGenetics are so popular right now. She is moderate framed, easy keeping, and deep sided. Her dam is a really nice purebred Angus cow that has done an excellent job for us. We are proud to be able to offer cows of this caliber and her calf by 3C Macho completes the package.