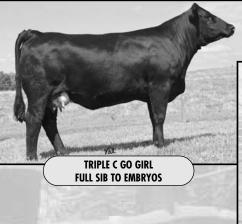

#### TRIPLE C REWARD QUEEN H X LCHMAN LUCKY BUCK 7049C

Owner: Silver Spur Cattle Co/KA Cattle Co ASA#: 1982671 x 1704719

3 or 5 Purebred Embryos

YW MM MWW MCE 34.8 59.75 2.85 1.65

> CW: 1.3 RC: -0.12 MB: 0.16 BF: -0.01 REA: 0.29

What an opportunity. You could own a full sib to Triple C Go Girl! Go Girl has been Triple C's matriarch for years. She has the ability to produce bulls or heifers of high quality and value. These Triple C Rewards and Lucky Buck embryos could put you ahead of the game. Don't miss you chance to own sibs to one of the elite!