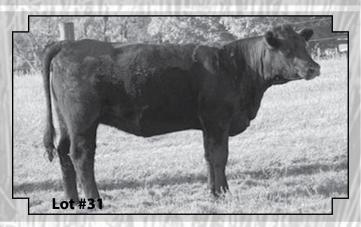

#### **#31 IC Mo Jazz U70**

Double R Simmental ASA #2442421
Polled Purebred BD:9/5/08 BW:79
CE•BW•WW•YW•MCE•MM•MWW•CW•MB•BF•REA

6.1 • 1 • 29.8 • 67.4 • 3.2 • -0.8 • 14.1 • 4.8 • 0.12 • 0.02 • 0.03

SRS Fortune 500 GW 24/7 662L

STF Mr Momentum H508 IC Jazzy S59

LRS Ms Zinger 508C LECC Jazzmine

Jazz has the look of a good one. She has a gorgeous extended front end and balanced profile. **PE 4/14 - 8/31/10 to Shegogs Mr Macho** 