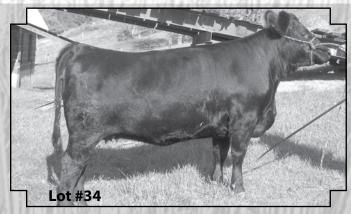

#### **#34 Classic Ms Edition**

Classic Farms ASA #2528158 1/2 SM 1/2 AN BD:4/2/09 BW:73 BW•WW•YW•MM•MWW•CW•MB•BF•REA 0.8•28.5•59.7•1.4•15.7•-0.3•0.21•0.05•-0.14

OCC Genesis 872G Hart Jackpot J310 Duff New Edition 6108 BRS Mannequin M68 OCC Dixie Erica 814G BRS Miss Hot Pants J16

This heifer was shown by Tyler and has a great disposition. The SimAngus cross really hit with this heifer! Her dam is a great milker and easy keeper with eye appeal just like this heifer. Al on 5/14/10 to **GWS Ebonys Trademark** 