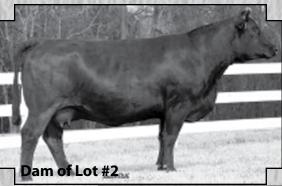

#### #2 Sadies Gem x Fixation

Dalton Lundy

HPF Ms Sadies Gem R086 X STF Fixation

SS Goldmine STF Dominance

HPF Ms Sadies Gem R086 STF Fixation

SS Sadie GCF Caliente

Sadie was the high selling cow at \$16,000 at Hudson Pines Farm selling to Pine Ridge. Sadie has a proven track record with calves being successful all over the country. ETs by Fixation - the hottest bull in the country. These are outcross genetics and you can't get semen on this young sire yet. But interest is high! He is a full sib to STF Onyx, who won NAILE last year. This is your chance to get in on some high stakes genetics! Selling 3 Embryos guaranteeing 1 pregnancy if work is done by a certified embryologist.