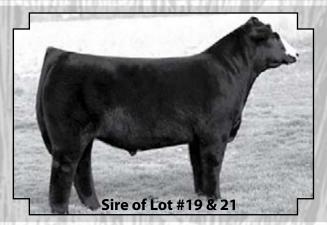

#### #19 BV Star Girl

29P

Buena Vista Simmental ASA #2479420 Polled Purebred BD:3/1/09 BW:77

CE•BW•WW•YW•MCE•MM•MWW•CW•MB•BF•REA

1.5•1.6•35.0•59.8•6.6•0.3•17.8•0.3•0.2•0.02•0.10

CNS Dream On L186 Triple C Hidden Power

SVF Star Power S802 BV Lassie

SVF Sheza Star N902 Taylors BDC Lass 032Y

Star Girl is a spring bred heifer that has style and balance. She is due to calve the end of February to Vossler's National Champion, Maximus. The Maximus calves we've seen are thick and moderate. Al bred 5/22/10 to MVS Maximus

#### **#21 HSP Star Power**

HSP Farms ASA #2517164
Polled Purebred BD:2/27/09 BW:86

Polled Purebred BD:2/27/09 BW:86 CE•BW•WW•YW•MCE•MM•MWW•CW•MB•BF•REA

2.2.0.6.34.3.62.8.5.8.4.1.21.2.0.8.0.23.0.02.0.30

CNS Dream On L186 SVF Star Power S802 YC

Nichols Blk Destiny YC Miss NBD D26-3

SVF Sheza Star N902

YC Miss BIK B80

Star Power cow with Destiny on her bottom side and bred to Goldmine - should be an exciting February calf! Al bred 5/9/10 to SS Goldmine