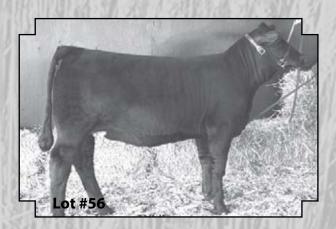

# #56 Simme Valley Xceptional Simme Valley ASA #2528050

Polled Purebred BD:3/6/10

CE•BW•WW•YW•MCE•MM•MWW•CW•MB•BF•REA 7.7 • - 1.6 • 22.4 • 43.5 • 2.2 • 3.1 • 14.2 • - 13.8 • 0.11 • 0.02 • 0.15

> Simme Valley Macho As U Rains Limit Up

Simme Valley Take Down Missing Oaks Liz SS Nadine

Missing Oaks Whitney Here's a stylish, feminine heifer that should work for a junior show project. She is sired by our Macho As U son, Take Down, out of SS Nadine, a Joker x Breath Taker daughter currently being flushed in coop with Hudson Pines Farm. Our full sister to Take Down won Supreme

Champion OAB at two shows so far this year.