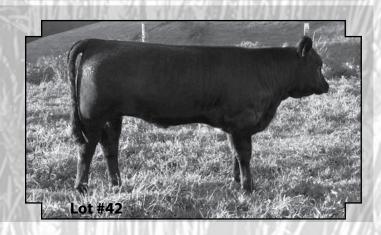

#### #42 Crum Maj-ic Magic 069X

Crum Circle C Ranch ASA #2539149
Polled Purebred BD:2/12/10 BW:95
CE•BW•WW•YW•MCE•MM•MWW•CW•MB•BF•REA

10.5 • 1 • 38.6 • 74.9 • 5.9 • 5.9 • 25.2 • 8.8 • 0.22 • 0.04 • 0.12

GW Lucky Dice 187H MCMF Keystone M62
Hooks Majestic 31M MCMF Red Magic T84
Hooks Koko 11K JS Magic-Fortune 134J

Maj-ic Magic is a performance heifer, just like her dam. Look at those EPD's, all well into the top half of the breed. She is calving-ease, growth and maternal in one package. What a cow she will make!