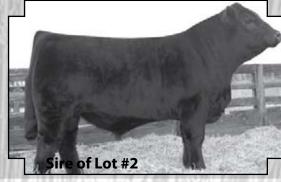

#### #2 Sadies Gem x Fixation

Dalton Lundy

HPF Ms Sadies Gem R086 X STF Fixation

SS Goldmine STF Dominance

HPF Ms Sadies Gem R086 STF Fixation

SS Sadie GCF Caliente

Sadie was the high selling cow at \$16,000 at Hudson Pines Farm selling to Pine Ridge. Sadie has a proven track record with calves being successful all over the country. ETs by Fixation - the hottest bull in the country. These are outcross genetics and you can't get semen on this young sire yet. But interest is high! He is a full sib to STF Onyx, who won NAILE last year. This is your chance to get in on some high stakes genetics! Selling 3 Embryos guaranteeing 1 pregnancy if work is done by a certified embryologist.