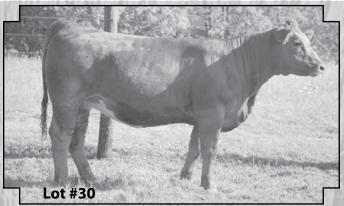

#### #30 RR Million Dollar Baby R04W Double R Simmental ASA #2511269

Double R Simmental ASA #2511269
Polled Purebred BD:4/1/09 BW:84

CE•BW•WW•YW•MCE•MM•MWW•CW•MB•BF•REA

7.9•0.6•31.4•64.6•2.9•3.7•19.4•2.2•.18•0.03•0.14

HC Power Drive 88H GW Lucky Dice 187H
Triple C Im In Charge P1 JJ/IC Million Dollar Baby
WS Peppers Black Star JSV/IJ Shes My Baby

This red heifer's dam was never beaten in class in Ohio's BEST program. She goes back to JJ and Indian Creek's many time champion Shes My Baby. **PE 4/14 - 8/31/10 to Shegogs Mr Macho** 