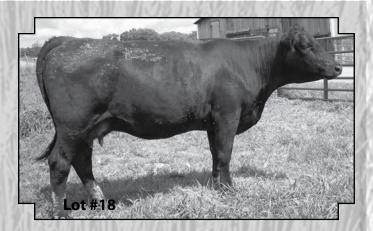

#### #18 MCMF Noreen T55

Crum Circle C Ranch ASA #2395719

Polled Purebred BD:4/29/07 BW:81

CE•BW•WW•YW•MCE•MM•MWW•CW•MB•BF•REA

6.8 • - 1.2 • 22.3 • 37.9 • 4.9 • 6.3 • 17.4 • - 16.8 • 0.24 • 0.02 • 0.07

Nichols Legacy G151 Black Mick

SCE Noreen M75

Lucas Ms China 385M Deep Creek Ms Sky

This is a young, moderate-framed, economical-to-keep cow with good maternal characteristics. She puts her all into her calf, and was nursing when the picture was taken. She is bred to Roses Dream Boy 306, a "clubby" Dream On X Meyer 734 moderate-framed bull with style and muscle. PE 4/28/10 - 8/16/10 to Roses Dream Boy 306, observed breeding on 5/20/10