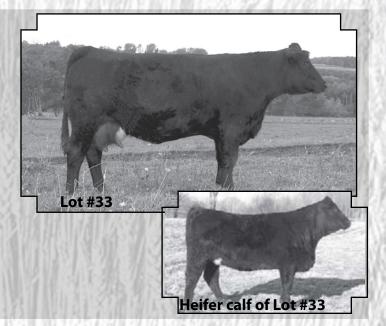

#### #33 3HF Nancy

Simme Valley ASA #2296423 Polled Purebred BD:1/5/05 BW:75 CE•BW•WW•YW•MCE•MM•MWW•CW•MB•BF•REA

4.1•3.4•40.5•74.7•2.5•4.4•24.6•12•0.03•0.03•0.38

HC Power Drive 88H Nichols Legacy G151 Kenco/MF Powerline 204L RS&T Nambia 6N SRF Miss 823L

SAFN Glamour 11I

Everyone's herd can use a cow like this. She is structurally correct, big footed, big gutted, with a beautiful udder. Simme Valley only sells cattle that will work well for you. This cow was born January 2005, calved November 2006, February 2008, February 2009, and March 2010. The only reason we are willing to part with her is that we have a beautiful replacement heifer out of her. Safe to AI date. Al on 4/29/10 to **Antoinette Star, PE MVS Maximus** 