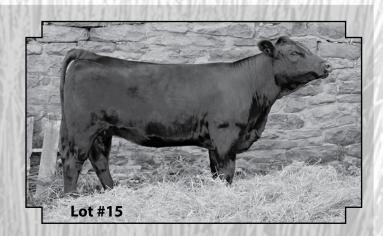

#### **#15 PVSM Fairy Tail**

Powell's Valley Simmentals ASA #2492961
Polled Purebred BD:2/1/09 BW:84
CE\*BW\*WW\*YW\*MCE\*MM\*MWW\*CW\*MB\*BF\*REA

8.8 • - 0.1 • 21.3 • 50.8 • 5.7 • 1.8 • 12.4 • - 6.7 • 0.05 • 0.01 • - 0.04

SRS Fortune 500 KSU Venom 101M

STF Mr Momentum H508 D&A Cinderella 1S LRS Miss Zinger 508C HWF Ms June

PVSM Fairy Tail is a homozygous black, halter broke Momentum daughter that combines performance, pedigree, and style in a complete package. She has depth, thickness, and muscle without losing femininity. Her dam is a very consistent producer for us and this heifer will follow in her footsteps. She is due 2/9/2011 and her calf will be homozygous black. Al on 4/28/10 to HTP SVF In Dew Time