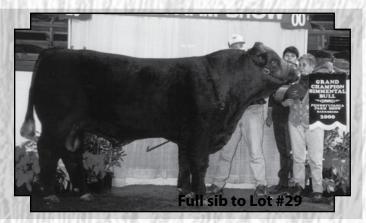

#### **#29 Shoemakers Miss Pride II**

Shoemaker Simmentals/MCB ASA #2503573 Polled Purebred BD:7/28/09 BW:88

CE•BW•WW•YW•MCE•MM•MWW•CW•MB•BF•REA

3.8•2.6•30•53.2•2.7•2.1•17.0•-2.0•0.09•0.01•-0.21

STF Mr Momentum H508 Charles Pride

Shoemakers Commander Shoemakers Miss Pride

Shoemakers Miss Marker IRS Majestic

Maternal sister to Shoemakers Top Gun, 2000 PA Farm Show Grand Champion which produced PA Beef Expo High Selling Cow/Calf for

\$4,000. Al on 8/21/10 to HTP SVF In Dew Time