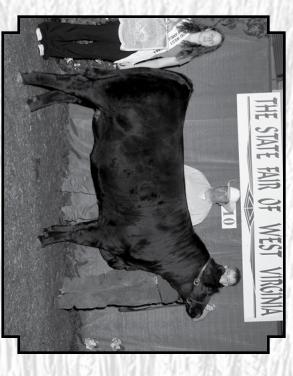

# Winning Genetics from the Pennsylvania Fall Classic Sale!

A 3/4 Simmental heifer, out of Dream On and an OCC Anchor cow, won Reserve Supreme of all Breeds at Tri-County Fair, West Va. and Grand Champion Percentage Simmental at West Va. State Fair. Owned by Logan Riggleman, of West Va.