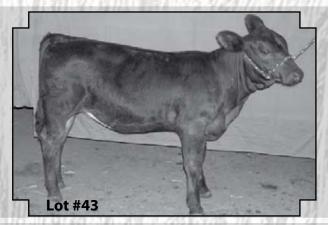

#### **#43 DRD Passion**

Double RD Farm ASA #2538522

Purebred BD:4/13/10 BW:79
CE•BW•WW•YW•MCE•MM•MWW•CW•MB•BF•REA

12.8•0.8•37.2•53.0•6.2•-1.7•16.9•-5.6•0.22•0.01•0.25

SS Goldmine L42 GCF First Dream P13 ACC1 Hustler 2N DRD P2 Dream Girl

CPR Korona HEB GM Straight Arrow

Passion is a solid black long sided clean fronted heifer out of a cow family that is deeply rooted in our herd and is part of our 2010 show string.