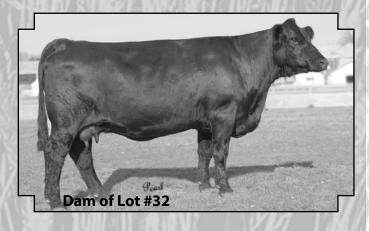

#### **#32 Hearthstone Tesse T728**

SVJ Farm ASA #2429595 Polled Purebred BD:5/15/07 BW:76

CE•BW•WW•YW•MCE•MM•MWW•CW•MB•BF•REA

1.3•2.2•32.8•60.4•3.8•2.8•19.2•1.8•0.19•0•0.08

Meyer Ranch 734 HC Power Drive 88H 3C Macho M450 BZ MLF Bl Jessie K336 3C Crocus H112B Red Jessie T79

Her dam MLF BL Jessie K336 was a top donor for the Schick program. This Power Drive dam brings power to the table and goes back to the ever popular Red Jessie T79. This female will produce you the great one! Tesse is bred to the very popular Explorer bull. This will be a very exciting mating. Tesse has years of potential ahead of her. AI 6/15/10 to BMR Explorer, PE 6/30 - 8/30/10 to BMR Explorer