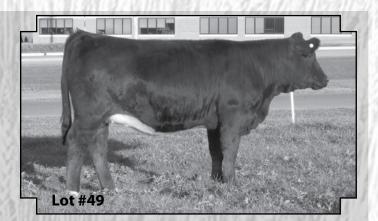

#### **#49 MF Miss Explorer W206**

Messick Farms ASA #2519386

Polled Purebred BD:9/17/09 BW:84

CE•BW•WW•YW•MCE•MM•MWW•CW•MB•BF•REA

9.5•0.2•27.7•50.5•5•2.8•16.6•-7.1•0.16•0.01•-0.07

Westfall Voyager 721P GW Lucky Break 047G BMR Explorer MF Miss Lucky Break 190M

WW Miss My Dream 429R Shoemakers Proud Mary

Attractive September heifer by NAILE Champion BMR Explorer. Her Lucky Break dam has produced several good ones for us including the "Heartbreaker" female purchased by the Ritchey family a few years back. This one can show for two years and will make a very nice cow!