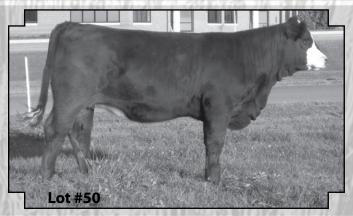

#### **#50 MF Miss Full House W238**

Messick Farms ASA #2519383

Polled Purebred BD:11/11/09 BW:102 CE•BW•WW•YW•MCE•MM•MWW•CW•MB•BF•REA

1.3•5•36.3•62.7•3•7•25.2•7.1•-0.02•0.02•0.21

Kenco/MF Powerline 204L GFI Granite E07 MF Full House N44 MF Miss Granite M38

GFI Skippy 320K AR Heartstopper

Black baldy show heifer that will be very competitive in the fall division. She will make an excellent cow when you are done. Check out her maternal calving ease and milk numbers!