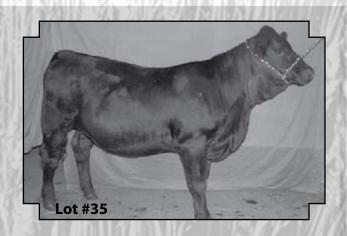

#### **#43 DRD Passion**

Double RD Farm ASA #2538522

Purebred BD:4/13/10 BW:79
CE•BW•WW•YW•MCE•MM•MWW•CW•MB•BF•REA

12.8•0.8•37.2•53.0•6.2•-1.7•16.9•-5.6•0.22•0.01•0.25

SS Goldmine L42 GCF First Dream P13 ACC1 Hustler 2N DRD P2 Dream Girl

CPR Korona HEB GM Straight Arrow

Passion is a solid black long sided clean fronted heifer out of a cow family that is deeply rooted in our herd and is part of our 2010 show string.