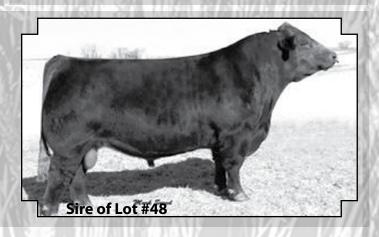

#### **#48 Cherokee Sara**

Cherokee Cattle ASA #2541816 1/2 SM 1/2 AN BD:3/16/10 BW:77 BW•WW•YW•MM•MWW•CW•MB•BF•REA

-1.8•21.6•39.9•-0.3•10.5•-16.3•0.47•0.06•-0.20

CNS Dream On L186

GCF Mr Amigo Angus 51

GCF Miss MT-Zel

Sara is a deep sided 1/2 blood out of my best performance Angus cow. She has brood cow written all over her.