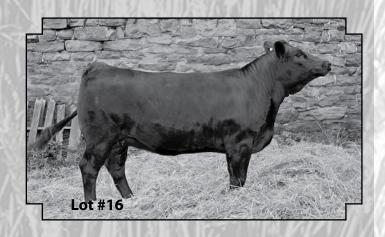

## #16 PVSM Sequoyah Powell's Valley Simmentals ASA #2492960

Powell's Valley Simmentals ASA #2492960
Polled Purebred BD:1/28/09 BW:85
CE•BW•WW•YW•MCE•MM•MWW•CW•MB•BF•REA

4.7•1.2•38.4•74.2•2.8•2.3•21.5•8.6•0.30•0.01•0.17

GW Lucky Charm 665K GW 24/7 662L

GW Lucky Man 644N Cherokee Rose

GW Miss 600U 964J Nelsons Destiny Rose

PVSM Sequoyah is a moderately framed, halter broke, double black and double polled heifer. She has the thickness, depth, and capacity to make an excellent easy keeping cow just like her dam who produces a great calf every year. This heifer is a favorite of visitors to the farm and is a difficult one for us to part with. Since she has no Dream On in her pedigree, we decided to continue that and bred her to an outcross Sim/Angus bull. Her calf should be a fancy show prospect. Due on 2/14/2011 and the calf will be a 3/4. **Al bred 5/3/10 to Sandeens SOS** 