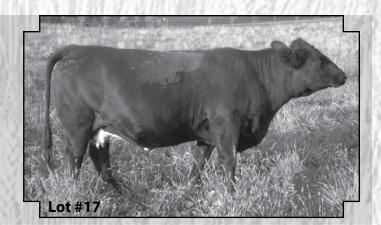

#### **#17 BV Dream Thyme S05**

Mountain View ASA #2366534

Polled Purebred BD:9/21/06 BW:82

CE•BW•WW•YW•MCE•MM•MWW•CW•MB•BF•REA

10.3•0.9•36.3•60.2•7.7•-2.9•15.3•-0.7•0.34•0.02•0.15

Nichols Legacy G151 Nichols Legacy G151

CNS Dream On L186 BV Sweetheart N CNS Sheeza Dream K107W Trio 62L

An easy keeping and maternal mature cow with a great pedigree. She has produced excellent calves and will have a beautiful February calf. Al on 5/21/10 to GWS Ebonys Trademark 6N