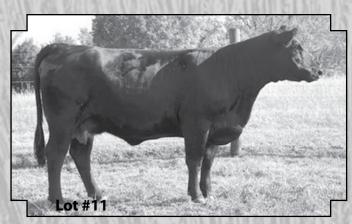

#### #11 RR Ms Lassie R08U

Double R Simmental ASA #2462121 1/2 SM 1/2 AN BD:3/30/08 BW:81

 $BW\bullet WW\bullet YW\bullet MM\bullet MWW\bullet CW\bullet MB\bullet BF\bullet REA$ 

 $-1.0 \cdot 18.6 \cdot 40.2 \cdot 2.0 \cdot 11.3 \cdot -14.6 \cdot 0.28 \cdot 0.05 \cdot -0.22$ 

HC Power Drive 88H

Triple C Im In Charge P1 Dixies Blackbird (PB AN)

WS Peppers Black Star

R08U's dam, Dixies Blackbird, was a very successful show heifer for Zoe Myers of Mt. Sterling, KY. Her heifers are always the first to sell. Check out R08U's moderate frame score, depth of rib, and feminine lines.