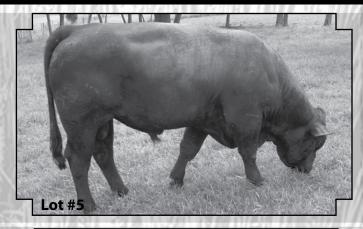

#### **#5 BV Patrick**

Buena Vista Simmentals ASA #2479417 Purebred BD:3/17/09 BW:80

CE•BW•WW•YW•MCE•MM•MWW•CW•MB•BF•REA

8.4 • - 0.2 • 28.9 • 50.6 • 7.3 • - 1.4 • 13.1 • - 7.8 • .36 • 0.03 • 0.07

Nichols Legacy G151

Hart Jackpot J310

CNS Dream On L186 BRS Maria

CNS Sheeza Dream K107W HH Blithe

BV Patrick is ready to breed your fall cows. He is solid black, moderate framed, and well muscled. Patrick's calving ease numbers are good.