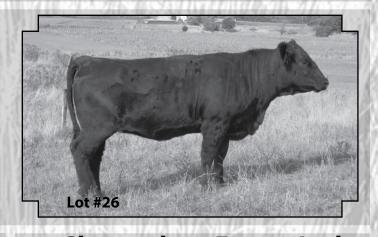

#### #26 BV Trio's Dream 15U

Buena Vista Simmentals ASA #2485913
Polled Purebred BD:11/24/08 BW:70
CE•BW•WW•YW•MCE•MM•MWW•CW•MB•BF•REA

8.9 • - 0.3 • 32.0 • 54.7 • 8.6 • - 3.5 • 12.5 • - 5.6 • 0.27 • 0.02 • 0.07

Nichols Legacy G151 Black Bear 6D

CNS Dream On L186 Trio 62L

CNS Sheza Dream K107W Trio 35E

Well-balanced black heifer out of the now deceased Dream On. Her Trio Black Bear mother has been a great cow for us. She is bred to the exciting new Invasion son out of a Powerstroke dam - LMF Movin Forward for a March calf. Al bred 6/13/10 to LMF Movin Forward