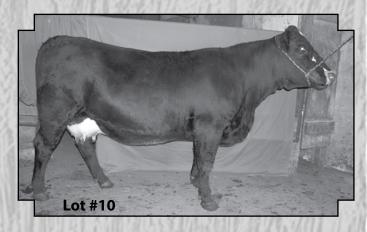

#### **#10 DRD Flashes BJ Dancer**

Double RD Farm ASA #2381177

Polled Purebred BD:9/19/06 BW

CE•BW•WW•YW•MCE•MM•MWW•CW•MB•BF•REA

4.5•2•30.3•53.6•-0.1•7.5•22.7•-2.7•-0.18•0.03•0.3

Harts Black Casino B408 JF New Dimension

PVF-BF B26 Black Joker HEB Black Flash

PVF-BF Maybelle C131 MF Miss Bullseye

Dancer is a 4 year old cow with a good udder and a long productive life ahead of her. She will have a STF Affirmed P44R bull calf at side on sale day.