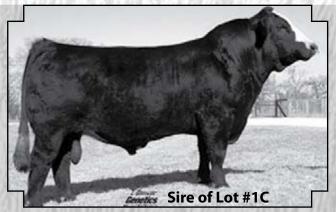

#### **#1 Choice of Embryos**

Dalton Lundy

#1A D&D Dunks Delight X Remington Red Label

DSC Mr Dunk MGS

D&D Dunks Delight Remington Red Label 21Y MGD

#1B D&D Dunks Delight X Westfall Voyager

DSC Mr Dunk SVJ Power Surge

D&D Dunks Delight Westfall Voyager

21Y Drake Summer Sister

#1C D&D Dunks Delight X Built Right

DSC Mr Dunk CNS Dream On L186

D&D Dunks Delight Built Right

21Y NJC Ebony Antoinette

Dunks Delight is a D & D bred female that has really proven her worth. She has been successful as well as her progeny. When you pair Dunks Delight with these breed topping bulls you can't miss. Genetics like this are hard to come by. Selling 3 Embryos guaranteeing 1 pregnancy if work is done by a certified embryologist.