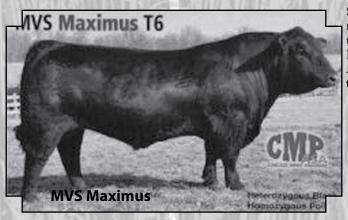

Shoemakers Miss Marker Harts Black Dream

Solid black bull with granddam being full sister to dam of Tom Vossler's MVS Maximus National Champion Bull at the 2009 American Royal.

Solid black and polled, very complete female. Granddam is full sister to Tom Vossler's MVS Maximus National Champion Bull at the 2009 American Royal. Al bred 8/31/10 to Nichols Blk Destiny D12