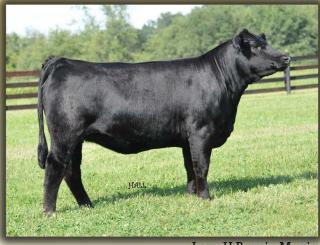

Powell's Valley Simmentals

Due 7-10-15 to In Dew Time (Sexed heifer semen). Here's a great bred heifer with a pedigree to back her! Out of the HPF "Perfection" cow family, this bred is sure good with an API of 124.2. Even better, she is AI bred to In Dew Time with sexed heifer semen. Don't miss out on the pedigree opportunity! Safe in calf. Hillcrest Farm is BOA certified.