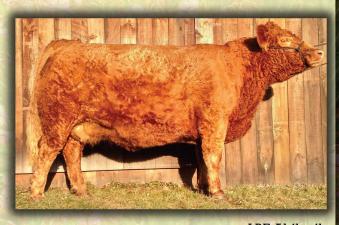

#### Niklen Susie Purebred ASA# 2741929 BD 3-13-13 Tattoo 33A BW 0.9 WW 55.4 YW 72.8 REMINGTON RED LABEL HR MCE 10.0 **NIKLEN REDDI SET GO** MM 25.1 JJ SHESA DAISY MWW 52.8 **DVF CRYSTAL DESTINY MARB 0.03** REA 0.72 **NIKLEN PANSY**

Bred 7-29-14 to WLE Uno Mas x549 (ASA# 2532016). This is a moderately framed, easy going heifer. She has been shown in the 2014 show season. This heifer will work great in a purebred or commercial herd. She could even double for a junior to show as a cow/calf for the 2015 show season.