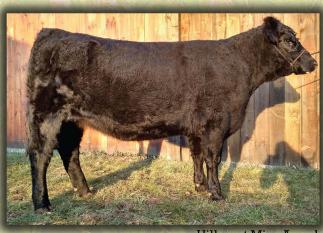

Powell's Valley Simmentals

Due 7-10-15 to In Dew Time (Sexed heifer semen). Here's a great bred heifer with a pedigree to back her! Out of the HPF "Perfection" cow family, this bred is sure good with an API of 124.2. Even better, she is AI bred to In Dew Time with sexed heifer semen. Don't miss out on the pedigree opportunity! Safe in calf. Hillcrest Farm is BOA certified.