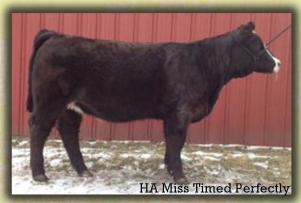

# **HA Ms Timed Perfectly**

| Purebred     | ASA# 2940600            | CE - <b>0.6</b> |
|--------------|-------------------------|-----------------|
| BD 3-17-14   | Tattoo B449             | BW <b>3.5</b>   |
|              |                         | WW 65.0         |
|              | SVE STEEL FORCE \$701   | YW <b>97.4</b>  |
| MR HOC BRO   |                         | MCE 10.3        |
| WIK FIOC BRO |                         | MM 18.1         |
|              | JM BF H25               | MWW 50.6        |
|              | 3C MACHO M450 BZ        | MARB -0.11      |
| HA MS PERFE  | ECT HAPPINESS           | REA <b>0.74</b> |
|              | STF PERFECT TIMING M611 | API 98.5        |
|              |                         | TI <b>57.5</b>  |

Timed Perfectly is a blazed faced March heifer out of HOC Broker. She is a moderately framed, long-bodied, straight backed, structurally sound, thick made heifer with lots of capacity.

Homestead Acres