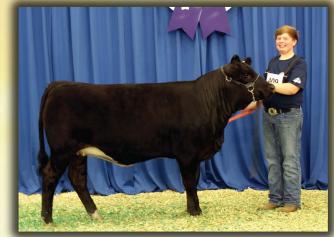

#### Lazy H Burnin Magic 3/4 SM 1/4 AN ASA# 2540898 BD 3-05-10 Tattoo XII3 BW 1.7 WW 63.5 YW 102.1 SVF/NIC MO BETTER M217 MCE 5.6 SC MO MAGIC S47 MM 25.9 **AKERS RUBY 2184** MWW 57.6 CNS DREAM ON L186 MARB 0.10 LAZY H BURNING DESIRE **RFA 0.66**

Due 3-7-15 to RGRS SRE Two Step 20z (ASA# 2655756). Out of Lazy H Buring Desire \$121, this deep bodied, easy fleshing cow has produced three heifers that we have retained in our herd. With these three heifers in the herd, we have decided to offer this cow for sale. Due in early March to the 2014 Simmental Breeders Sweepstakes Supreme Champion Bull, Two Step.