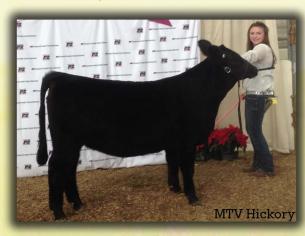

#### Lazy H Burnin Magic 3/4 SM 1/4 AN ASA# 2540898 BD 3-05-10 Tattoo XII3 BW 1.7 WW 63.5 YW 102.1 SVF/NIC MO BETTER M217 MCE 5.6 SC MO MAGIC S47 MM 25.9 **AKERS RUBY 2184** MWW 57.6 CNS DREAM ON L186 MARB 0.10 LAZY H BURNING DESIRE **RFA 0.66**

Due 3-7-15 to RGRS SRE Two Step 20z (ASA# 2655756). Out of Lazy H Buring Desire \$121, this deep bodied, easy fleshing cow has produced three heifers that we have retained in our herd. With these three heifers in the herd, we have decided to offer this cow for sale. Due in early March to the 2014 Simmental Breeders Sweepstakes Supreme Champion Bull, Two Step.