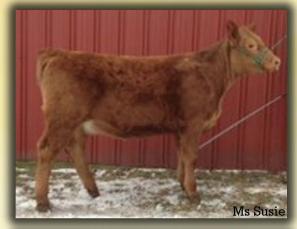

#### Ms Susie Purebred ASA# 2941261 BD 5-19-14 Tattoo B422 BW 2.5 WW 60.1 YW 84.7 STF MONTANA BLACK KF25 MCE 8.5 STF DOMINIQUE R170 MM 9.0 DLS BLACK BALDIE L170 MWW 39.0 GCF MR AMIGO MARB -0.01 HA CLASSIC BEAUTY REA 0.62 HA JOKER BELLE API 103.0 TI 58.7

Ms Susie is a May heifer that is a long-bodied, clean fronted, moderately framed, feminine heifer with lots of eye appeal. She will make a nice brood cow.

Homestead Acres/Sam Barnes