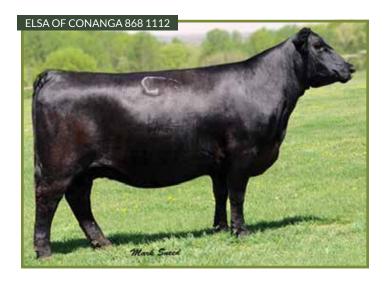

### AAS ANNA

1/2 SM 1/2 AN | ASA #: 3005824 | DOB: 4/1/15 | Tattoo: C02

**ELLINGSON LEGACY M229** 

MR NLC UPGRADE U8676

MS NLC MOJO S6119 B CONNEALY FINAL PRODUCT

**AAS ELSA** 

ELSA OF CONANGA 868 1112

| CE  | BW  | ww   | YW    | MCE | Milk | MWW  | MARB | REA  | API | TI |
|-----|-----|------|-------|-----|------|------|------|------|-----|----|
| 8.2 | 1.2 | 74.8 | 125.4 | 5.5 | 18.0 | 55.4 | 0.55 | 1.04 | 127 | 82 |

CONSIGNOR: ANVIL ACRES

Bred 7-1-16 to HPF Optimizer A512 (2758015). Anna comes from a tremendous cow family with a lot of power behind her pedigree. Her grand dam has produced numerous winners in the show ring including Cherry Knoll Elsa 8014 who was ROV Show Heifer of the Year and Grand Champion Female of the National Western Stock Show. Her daughters have grown into productive cows in both the show ring and in the pasture. Anna and her dam were both shown successfully in the Junior program. Anna has plenty of power, muscle and phenotype and is an easy keeper. She is halter broken and is very docile. We offer her as a bred heifer to HPF Optimizer A512 using Sexed Heifer semen. Optimizer is a blazed face, stout-featured and big-hipped bull with excellent calving ease and a nice API of 128. With Anna's excellent pedigree and easy-going personality, she will make an excellent addition to your program.