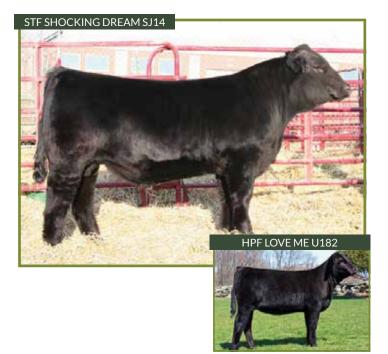

# AAS SHOCK ME TOO

PB SM | ASA #: 2884247 | DOB: 7/7/14 | Tattoo: B09

CNS DREAM ON L186

STF SHOCKING DREAM SJ14

STF MISS J0114 SHS NAVIGATOR N2B

**ANVIL ACRES LOVE ME TOO** 

HPF LOVE ME U182

 CE
 BW
 WW
 YW
 MCE
 Milk
 MWW MARB
 REA
 API
 TI

 10.3
 1.9
 63.2
 92.1
 5.8
 14.5
 46.1
 0.10
 0.66
 121
 66

CONSIGNOR: ANVIL ACRES

Bred 12-13-16 to W/C United (2614725). AAS Shock Me Too B09 has one of the most predictable Simmental pedigrees in the breed. She comes from the great NJC SVF Love Me Don't U donor that is an Ebony Antoinette daughter described by Hudson Pines and ETR as one of the most productive and consistent donors they ever owned. She is backed by a tremendous amount of maternal power and show ring success. Her maternal grand dam, HPF Love Me U182 was crowned Maryland State Fair Simmental Champion, champion at numerous Jackpot shows, and was a division winner at the NAILE, AJSA National and Regional Shows. B09 is an easy keeper with an easy-going attitude that would make an excellent addition to your breeding program. United is a bull with an unsurpassed EPD profile who carries an outstanding API of 142. We made an investment in a great female; now you can too.