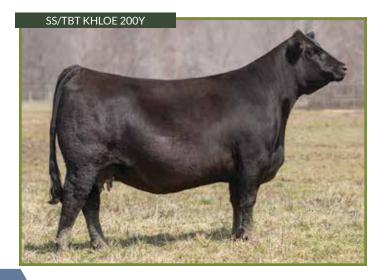

### WPCC KHLOE 608D

3/4 SM 1/4 AN | ASA #: 3139975 | DOB: 3/1/16 | Tattoo: 608D

3C W/C RIGHT TRACK W9462

W/C WIDE TRACK 694Y

MISS WERNING 694S

SHS NAVIGATOR N2B

SS/TBT KHLOE 200Y

SAVBLACKCAPMAY7744

#### CONSIGNOR: PALMER CATTLE CO

608D comes to you right out of the top of the heifer pen. She is out of probably the best and most consistent cow we own 223Y or also called  $\,$ "Khloe". She is a very long and fancy fronted female. This is a can't miss opportunity to own a direct daughter of Khloe take her home and let her do what her mother is doing for us.