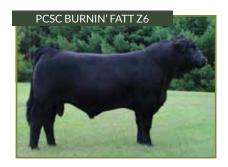

# SVJ FAITH D15

PB SM | ASA #: 3215241 | DOB: 4/25/16 | Tattoo: D15

FLYING B CUT ABOVE

PCSC BURNIN' FATT Z6

LAZY H DREAM BABY DREAM

CNS DREAM ON L186

**SVJ SF FAITH** 

MISS PREFERRED

| CE   | BW  | ww   | YW   | MCE  | Milk | MWW  | MARB | REA  | API | TI |
|------|-----|------|------|------|------|------|------|------|-----|----|
| 11.3 | 2.1 | 58.4 | 83.3 | 10.7 | 16.2 | 45.4 | 0.11 | 0.65 | 128 | 64 |
|      |     |      |      |      |      |      |      |      |     |    |

CONSIGNOR: SVJ FARM

This special female is out of an outstanding Power Drive cow. The Power Drive genetics are possibly the most influential genetics in the Simmental breed. Thanks to Triple C Farms for managing these great genetics. The other side of the pedigree has the National Champion BMR Explorer and Shining Star, which is more Triple C genetics with the Burn It Up cow family. She has the style to compete and will make a breeding piece.