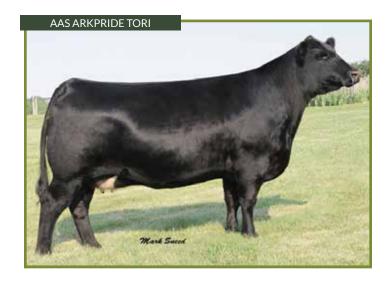

# AAS IRISH ARKPRIDE

3/4 SM 1/4 AN | ASA #: 3005822 | DOB: 4/8/15 | Tattoo: C04

IRISH BLACK KNIGHT

**BLACK IRISH KANSAS** 

KANSAS BLACK LASS 215X SVF STEEL FORCE S701

AAS ARKPRIDE TORI

FREYSARKPRIDEOFCHERRYKNO

#### CONSIGNOR: ANVIL ACRES

Bred 1-4-17 to W/C United (2614725). C04 comes from a tremendous cow family with a lot of power behind her pedigree. Her granddam has produced numerous winners in the show ring who have gone on to become tremendous cows and is one of the most successful show Angus cows of all times. P48's show record includes: 2006-2007 ROV Show Heifer of the Year. National Champion female at the 2007 National Western Stock Show. 2007-2008 Cow/Calf of the Year. Undefeated as a cow/calf pair that produced Cherry Knoll Ark Pride 7021, the 2007-2008 Show Heifer of the Year. She was the closest Angus heifer ever to win the Jr Angus Triple crown as she got reserve champion at the National Jr Angus show and then went on to win the other major shows. Her show career began as a calf and entailed 40 major shows with either a champion or reserve at each show. C04 has plenty of power, muscle and phenotype and is an easy keeper. United is a bull with an unsurpassed EPD profile who carries an outstanding API of 142.