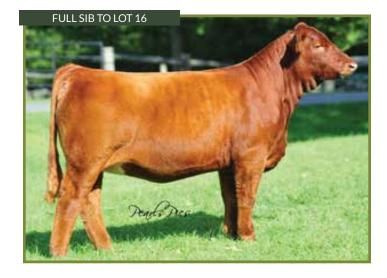

Lot 17

### KNIRL CFAKA

PB SM | ASA #: 3140076 | DOB: 3/16/16 | Tattoo: 316D

HC HUMMER 12M

RC CLUB KING 040R

RC MISS GRIFFEY 038N THSF FREEDOM 300N

SAF UGLY BETTY

SAF SKIPTOMALU

| CE  | BW  | WW   | YW    | MCE  | Milk | MWW  | MARB | REA  | API | TI |
|-----|-----|------|-------|------|------|------|------|------|-----|----|
| 8.6 | 2.6 | 72.4 | 110.3 | 11.9 | 18.0 | 54.2 | 0.12 | 0.78 | 122 | 72 |

#### CONSIGNOR: KNT BEEF FARM

KNTBF Ceara is a solid black, long bodied, nicely balanced, feminine heifer, with an API of 118. Whether you are looking for a show heifer or a good brood cow, she will be just that. Her dam, SAF Ugly Betty, has a great calf every year. Her great disposition was passed down to every calf she has had. We have 3 sisters to Ceara in our herd now, and all are great mothers. Make sure you look her up on sale day.