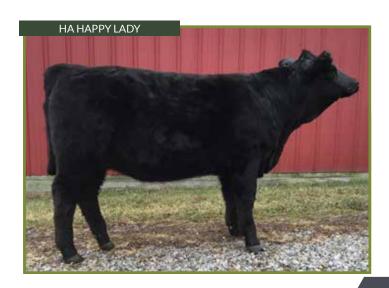

Lot 5

PB SM | ASA #: 3216551 | DOB: 5/30/16 | Tattoo: D65

GCF MR AMIGO

HA PURE COUNTRY

**PVSM PHOENIX** 

TRIPLE C INVASION R47K

**PVSM PHOEBE** 

**PVSM PHOENIX** 

4.8 12.0 41.2 0.11

CONSIGNOR: HOMESTEAD ACRES

Happy Lady is a straight backed, clean fronted, smooth shouldered, deep bodied, structurally sound female sired by our GCF Mr Amigo sired herd bull. Great brood cow material. Calfhood vaccinated.