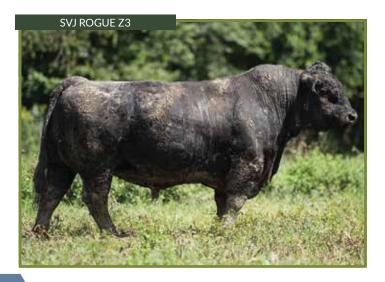

# HARTLAND PENNIE 606D

PB SM | ASA #: 3141183 | DOB: 4/15/16 | Tattoo: 606D

YARDLEY IMPRESSIVE T371

YARDLEY HIGH REGARD W242

MISS YARDLEY T68 CNS DREAM ON L186

**TJSC MONEY HONEY 110Y** 

**COLLINS MONEY HONEY 4000** 

| CE  | BW  | ww   | YW   | MCE | Milk | MWW  | MARB | REA | API | TI |
|-----|-----|------|------|-----|------|------|------|-----|-----|----|
| 3.5 | 3.3 | 62.1 | 88.1 | 4.7 | 15.7 | 46.8 | .02  | .71 | 94  | 61 |
|     |     |      |      |     |      |      |      |     |     |    |

#### CONSIGNOR: HARTLAND FARMS

This fancy open heifer is one that will excite any junior still looking for a show heifer or a breeder looking to add a replacement to their herd. She is long bodied, wide topped, good fronted and free moving. Her dam is one that we purchased out of the Jones Show Cattle program in Ohio and she went on to be crowned reserve supreme female at the New York State Fair. Pennie has all the potential her mother had to bring home banners and be a stand out in the pasture as a mature cow.