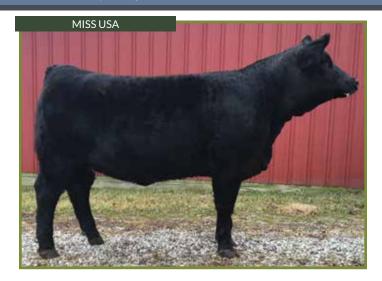

### SLFA STAR STRUCK 19D

5/8 SM 3/16 AN X| ASA #: 3142266 | DOB: 4/19/16 | Tattoo: SLFA 19D

SVF STEEL FORCE S701

MR HOC BROKER

JM BF H25 HEAT WAVE

FIRST LADY

MISS USA

| CE   | BW  | ww   | YW   | MCE  | Milk | MWW  | MARB  | REA  | API | TI |
|------|-----|------|------|------|------|------|-------|------|-----|----|
| -3.1 | 4.6 | 57.0 | 80.0 | -3.4 | 10.5 | 39.0 | -0.08 | 0.61 | 39  | 46 |

CONSIGNOR: SCARPA LEDGE FARM

Where do you start here, the Triple Crown breeding, a Broker heifer, that's dam combines the legendary Heat Wave with the outstanding Miss USA. The fact that this heifer has already been selected as champion multiple times as well as being 3rd overall prospect heifer at the Big E this past fall or that she is just cool. She's a high percent Simmental that's just packed with power yet oh so sound. If you were looking for a female that down the road can produce those top end Simmental stars, here she is. If you want to produce some substantial females this right here is your heifer.