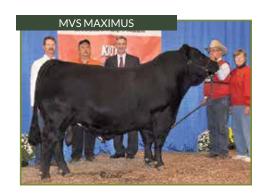

# <u>HILLCREST MS AMBER ROSE</u>

PB SM | ASA #: 2785126 | DOB: 6/14/13 | Tattoo: HA27

SRS FORTUNE 500

**MVS MAXIMUS** 

SHOEMAKERS MISS EMMA MVS GALEN

HILLCREST MISS SHAYNA

MISS LOLA

| CE                        | BW  | ww   | YW   | MCE | Milk | MWW  | MARB | REA  | API | TI |
|---------------------------|-----|------|------|-----|------|------|------|------|-----|----|
| 8.4                       | 2.4 | 60.4 | 90.6 | 9.8 | 23.7 | 53.9 | 0.15 | 0.54 | 122 | 66 |
| CONSIGNOR: HILLCREST FARM |     |      |      |     |      |      |      |      |     |    |

Bred to GCF Mr Amigo (2360021). Consigning this red was a difficult choice for us, considering the cow family she comes from has done extremely well for us. However, we decided to share their productivity. Her granddam is the matriarch of our herd and with several of her daughters and granddaughters following in her footsteps. We decided to part with one of them. Ms Amber Rose. This young red cow is ready to produce, just like her dam and granddam. She is a milking machine with great great maternal instincts – even more exciting is her calf that she is due by the red bull Mr Amigo. Updated breeding information is available on sale day. Hillcrest Farm is BQA certified.