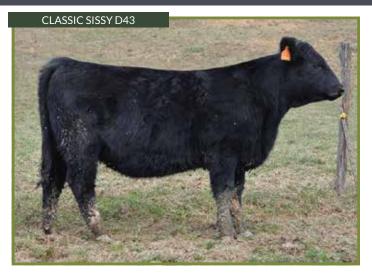

### CLASSIC SISSY D43

1/2 SM 1/4 AN 1/4 AR | ASA #: 3220989 | DOB: 2/27/16 | Tattoo: D43

REMINGTON LOCK N LOAD54U

W/C LOCK DOWN 206Z

G C F MISS NEW LEVELR206 STF DISTINCTIVE W739

**FSF MUFFIN** 

14

| CE   | BW   | ww   | YW     | MCE     | Milk    | MWW     | MARB   | REA  | API | TI |
|------|------|------|--------|---------|---------|---------|--------|------|-----|----|
| 15.0 | -1.4 | 61.2 | 95.0   | 4.8     | 14.3    | 44.9    | 0.35   | 0.61 | 135 | 71 |
|      |      |      | CONSIG | NOR: CL | ASSIC S | IMMENTA | L FARM |      |     |    |

A really deep heifer that is out of a Sim X Red Angus dam that has a great udder. The Lockdown combination with this dam has really hit!

Jot 22

CLASSIC ZOE D20

PB SM | ASA #: 3223980 | DOB: 1/26/16 | Tattoo: D20