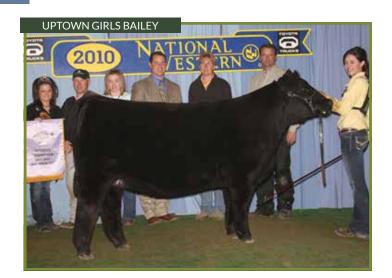

# OPEN HEIFERS

3/4 SM 1/8 AN 1/8 MA | ASA #: 3215617 | DOB: 10/4/16 | Tattoo: SLFA 4D

LONG'S SHEAR PLEASURE

**TLLC ONE EYED JACK** 

LONG'S MISS SWEET TREAT

MR HOC BROKER

**UPTOWN GIRLS BAILEY** 

**BMCR SOONERS UPTOWN GIRL** 

| CE  | BW  | ww   | YW   | MCE     | Milk   | MWW   | MARB | REA  | API | TI |
|-----|-----|------|------|---------|--------|-------|------|------|-----|----|
| 3.4 | 2.0 | 56.3 | 79.2 | 2.0     | 11.9   | 40.0  | 0.09 | 0.77 | 78  | 55 |
|     |     |      | COM  | CICNOD. | CCTUDI | LEBEE | FARM |      |     |    |

#### CUNSIGNUK: SCARPA LEUGE FARM

This flashy blazed face heifer combines a power packed pedigree with greats on both sides. Her dam is sired by Broker and out of a Maine donor BMCR Sooners Uptown Girl that claimed titles such as champion high Maine at the American Royal, Reserve at the NWSS and 3rd overall Iowa State Fair. This one is sure to get you noticed regardless if you're in the ring or in the pasture. She may be young but boy is she bred to be good.