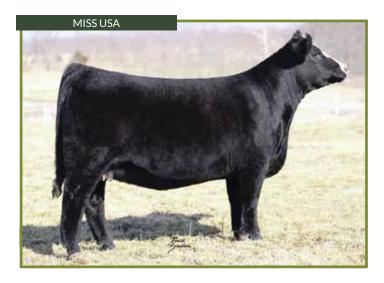

### SLFA STAR STRUCK 19D

5/8 SM 3/16 AN X| ASA #: 3142266 | DOB: 4/19/16 | Tattoo: SLFA 19D

SVF STEEL FORCE S701

MR HOC BROKER

JM BF H25 HEAT WAVE

FIRST LADY

MISS USA

| CE   | BW  | ww   | YW   | MCE  | Milk | MWW  | MARB  | REA  | API | TI |
|------|-----|------|------|------|------|------|-------|------|-----|----|
| -3.1 | 4.6 | 57.0 | 80.0 | -3.4 | 10.5 | 39.0 | -0.08 | 0.61 | 39  | 46 |

CONSIGNOR: SCARPA LEDGE FARM

Where do you start here, the Triple Crown breeding, a Broker heifer, that's dam combines the legendary Heat Wave with the outstanding Miss USA. The fact that this heifer has already been selected as champion multiple times as well as being 3rd overall prospect heifer at the Big E this past fall or that she is just cool. She's a high percent Simmental that's just packed with power yet oh so sound. If you were looking for a female that down the road can produce those top end Simmental stars, here she is. If you want to produce some substantial females this right here is your heifer.