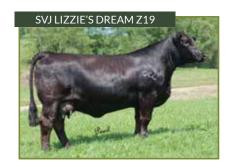

# SVJ LIZZIES DELIGHT D19

PB SM | ASA #: 3215234 | DOB: 3/20/16 | Tattoo: D19

BMR EXPLORER

SVJ ROGUE Z3

SVJ SHINING STAR X3 SVJ WILD FIRES DREAM

SVJ LIZZIE`S DREAM Z19

SVJ LIZZIE`S LADY W4

| CE  | BW  | ww   | YW   | MCE    | Milk   | MWW     | MARB | REA  | API | TI |
|-----|-----|------|------|--------|--------|---------|------|------|-----|----|
| 8.8 | 2.4 | 55.0 | 73.4 | 5.7    | 14.9   | 42.4    | 0.09 | 0.67 | 110 | 60 |
|     |     |      |      | CONSIG | NOR: S | /J FARM |      |      |     |    |

Another great genetic package. The grand dam, Lizzies Lady W4, was calf champion at the North American and the American Royal, Division winner in Denver. She was also grand champion female at the Ohio State Fair, and KILE. The sire goes back to BMR Explorer and Burn It Up. This stylish female can stand a lot of competition in the show arena and then make a front pasture female.