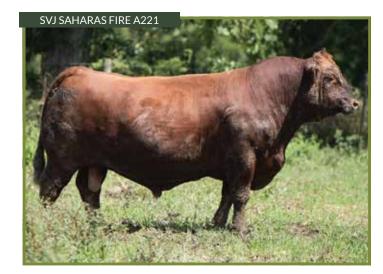

# SVJ STYLE D151

PB SM | ASA #: 3212298 | DOB: 4/4/16 | Tattoo: D151

SVJ WILD FIRES DREAM

SVJ SAHARAS FIRE A221

SVJ SAHARA`S DREAM U221

BMR EXPLORER

**SVJ PRINCESS X151** 

SVJ STYLISH ONE

| CE   | BW  | ww   | YW   | MCE     | Milk   | MWW     | MARB | REA  | API | TI |
|------|-----|------|------|---------|--------|---------|------|------|-----|----|
| 10.4 | 1.2 | 51.6 | 71.5 | 6.5     | 15.7   | 41.5    | 0.08 | 0.56 | 112 | 60 |
|      |     |      | CO   | NSIGNOF | : JUST | IN MANK | ΈY   |      |     |    |

If you believe in genetics, you need to check this one out. SVJ Wild Fires Dream was Ohio State Fair Champion twice, and Division Champion at the North American and NWSS.BMR Explorer was the Grand Champion at the North American. Sahara was Grand Champion at Eastern Nationals, North American and West Virginia State Fair. You have the chance to get all of this in one package. She has the look and style to take your program to the next level.

### SVJ JASMINE D1

PB SM | ASA #: 3212297 | DOB: 4/1/16 | Tattoo: D11

SVJ WILD FIRES DREAM

**SVJ SAHARAS FIRE A221** 

SVJ SAHARA`S DREAM U221 CNS DREAM ON L186

SVJ MISS CINDERELLA B11

SVJ D&D SUPER LADY

| CE   | BW  | ww   | YW   | MCE    | Milk   | MWW     | MARB | REA  | API | TI |
|------|-----|------|------|--------|--------|---------|------|------|-----|----|
| 10.3 | 2.5 | 58.3 | 80.6 | 10.1   | 17.9   | 47.1    | 0.15 | 0.67 | 117 | 64 |
|      |     |      |      | CONSIG | NOR: S | VJ FARM |      |      |     |    |

Great genetics and a phenotype second to none are in this package. The dam goes back to D&D Miss High Profile who was Ohio State Fair Champion. SVJ Wild Fires Dream was Ohio State Fair Champion twice, and Division Champion at the North American and NWSS. She will make an incredible show heifer and when that is over will be a front pasture brood cow. You need to buy the good ones when they are available, the hard part is to find them and here she is!