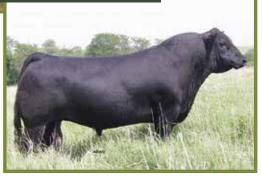

# **EMBRYOS**

**HEGES ZAHRA** 

WAGR DRIVER 706T

#### CONSIGNOR: PENN STATE UNIVERSITY

Donor, PS Playmate 736 135, is a powerful BC Eagle Eye 110-7 daughter who is immense in her depth and dimension of rib. In addition, she is long patterned, square and level hipped. Her maternal sister serves as a donor for Slate Wind Farm, PA and her progeny have multiple winnings at state, regional, and national shows. This special sale attraction is sired by WAGR Driver 706T who is a direct son of Dream On and out of the noted Melody donor female, so the strong maternal traits come through. Driver females are very uniform in their kind. They are fault-free, sound, neat fronted, moderate framed, high volume, deep flanked females with well attached udders and teats. Guarantee of one pregnancy if implanted by a certified embryo transfer technician.