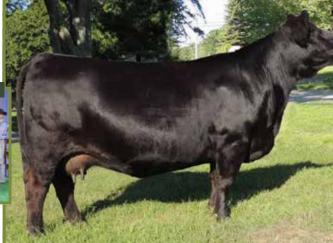

#### CONSIGNOR: PENN STATE UNIVERSITY

Donor, PS Playmate 736 135, is a powerful BC Eagle Eye 110-7 daughter who is immense in her depth and dimension of rib. In addition, she is long patterned, square and level hipped. Her maternal sister serves as a donor for Slate Wind Farm, PA and her progeny have multiple winnings at state, regional, and national shows. This special sale attraction is sired by WAGR Driver 706T who is a direct son of Dream On and out of the noted Melody donor female, so the strong maternal traits come through. Driver females are very uniform in their kind. They are fault-free, sound, neat fronted, moderate framed, high volume, deep flanked females with well attached udders and teats. Guarantee of one pregnancy if implanted by a certified embryo transfer technician.