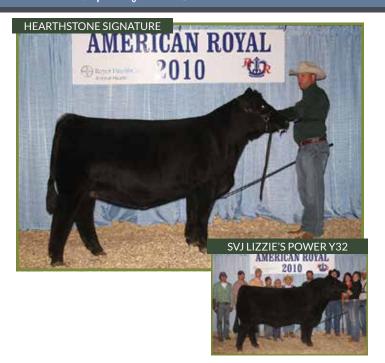

### SVJ SYDNEY D104

PB SM | ASA #: 3215242 | DOB: 5/15/16 | Tattoo: D104

BMR EXPLORER

SVJ LIZZIE`S POWER Y32

TRIPLE C LIZZIE S83L GWS EBONYS TRADEMARK 6N

**HEARTHSTONE SIGNATURE** 

JDJ BLACK DIAMOND 2P

| CE  | BW  | ww   | YW   | MCE | Milk | MWW  | MARB | REA  | API | TI |
|-----|-----|------|------|-----|------|------|------|------|-----|----|
| 8.2 | 1.4 | 53.9 | 71.4 | 2.7 | 14.8 | 41.8 | 0.07 | 0.79 | 108 | 60 |
|     |     |      |      |     |      |      |      |      |     |    |

CONSIGNOR: SVJ FARM

Her dam by the great sire Trademark was never beaten in class including major shows. D104 with her great front end and depth of body will make a tremendous show heifer as well as future donor. Her sire SVJ Lizzie's Power, was Grand Champion at KILE and the American Royal. She can do it all and make you very proud!