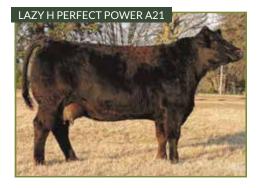

# HILLCREST MISS CHLOE

PB SM | ASA #: 2996653 | DOB: 2/8/15 | Tattoo: HC3

CNS DREAM ON L186

**SVF/NJC BUILT RIGHT N48** 

NJC EBONY ANTOINETTE MR NLC UPGRADE U8676

LAZY H PERFECT POWER A21

TRIPLE C PERFECT POWER

| CE                        | BW  | ww   | YW   | MCE | Milk | MWW  | MARB | REA  | API | TI |
|---------------------------|-----|------|------|-----|------|------|------|------|-----|----|
| 10.6                      | 1.8 | 57.1 | 83.2 | 6.6 | 17.5 | 46.0 | 0.10 | 0.72 | 113 | 64 |
| CONSIGNOR: HILLCREST FARM |     |      |      |     |      |      |      |      |     |    |

**Bred 7-21-16 to Wide Track (2588250).** Here is a bred heifer that may not have the eye appeal but will definitely make a productive brood cow. Backed by the calving ease bull, Built Right, and bred to one of the hottest bulls in the industry, Wide Track. She's sure to have a great calf and giving her planned mating to Wide Track gives the projected progeny great calving ease, great maternal numbers, and an API of 116. Safe in calf, due May 1st. Hillcrest is BQA certified.