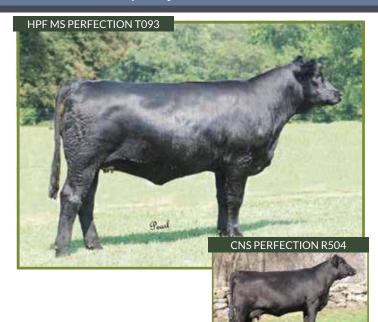

### MISS LOADED PERFECTION

PB SM | ASA #: 3015659 | DOB: 4/22/15 | Tattoo: HC12

**REMINGTON ON TARGET 2S** 

**REMINGTON LOCK N LOAD54U** 

BAR15 MISS KNIGHT78E-51G HPF MR MOVE OVER R038

**HPF MS PERFECTION T093** 

**CNS PERFECTION R504** 

| CE  | BW  | ww   | YW   | MCE    | Milk | MWW     | MARB | REA  | API | TI |
|-----|-----|------|------|--------|------|---------|------|------|-----|----|
| 8.2 | 2.8 | 58.4 | 99.3 | 5.0    | 14.3 | 43.5    | 0.03 | 0.91 | 105 | 61 |
|     |     |      | 0.0  | MOLONO |      | DEOT EL | DIA  |      |     |    |

CONSIGNOR: HILLCREST FARM

**Bred 8-5-16 to CNS Dream On L186 (2144976).** Look at this stylish heifer out of Remington Lock n Load going back to Hudson Pines' Perfection donor cow. This long sided sound made heifer did well for us in the show ring, winning her class at the PA Beef Expo and Southeast Beef Classic. Her docile temperament, maternal instincts, associated with this cow family, her planned mating to the famous Dream On bull is exciting. The projected mating EPDs with Dream On are calving ease 12.6 and high weaning and yearling numbers with an APO of 124. Safe in calf due 5/16/17. Hillcrest is BQA certified.