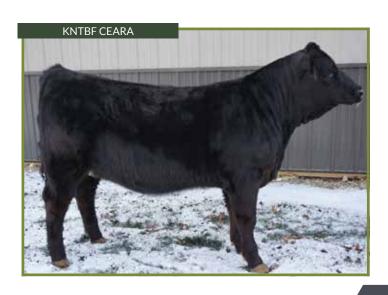

Lot 18

PB SM | ASA #: 3216552 | DOB: 3/10/16 | Tattoo: D622

HOOKS SHEAR FORCE 38K WS BEEF MAKER R13

DCR MS RIBEYE N72 GCF MR AMIGO

HA CLASSIC BEAUTY

HA JOKER BELLE

| CE   | BW  | ww   | YW   | MCE  | Milk | MWW  | MARB | REA  | API | TI |
|------|-----|------|------|------|------|------|------|------|-----|----|
| 11.2 | 0.9 | 66.8 | 91.3 | 10.3 | 19.8 | 53.2 | 0.31 | 1.09 | 139 | 76 |
|      |     |      |      |      |      |      |      |      |     |    |

CONSIGNOR: HOMESTEAD ACRES

Red Beauty is a March heifer sired by WS Beef Maker R13. She is a straight backed, clean fronted and long bodied female with plenty of width and spring of rib. She will make a great brood cow. Calfhood vaccinated.