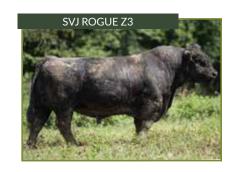

# SVJ LIZZIES DELIGHT D19

PB SM | ASA #: 3215234 | DOB: 3/20/16 | Tattoo: D19

BMR EXPLORER

SVJ ROGUE Z3

SVJ SHINING STAR X3 SVJ WILD FIRES DREAM

SVJ LIZZIE`S DREAM Z19

SVJ LIZZIE`S LADY W4

| CE  | BW  | ww   | YW   | MCE    | Milk   | MWW     | MARB | REA  | API | TI |
|-----|-----|------|------|--------|--------|---------|------|------|-----|----|
| 8.8 | 2.4 | 55.0 | 73.4 | 5.7    | 14.9   | 42.4    | 0.09 | 0.67 | 110 | 60 |
|     |     |      |      | CONSIG | NOR: S | /J FARM |      |      |     |    |

Another great genetic package. The grand dam, Lizzies Lady W4, was calf champion at the North American and the American Royal, Division winner in Denver. She was also grand champion female at the Ohio State Fair, and KILE. The sire goes back to BMR Explorer and Burn It Up. This stylish female can stand a lot of competition in the show arena and then make a front pasture female.