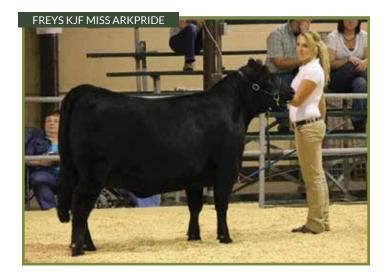

# AAS ARKPRIDE TYRA

3/4 SM 1/4 AN | ASA #: 3005821 | DOB: 6/15/15 | Tattoo: C05

CNS DREAM ON L186

WLE UNO MAS X549

SHAWNEE MISS 770P SVF STEEL FORCE S701

FREYS KJF MISS ARKPRIDE

FREYSARKPRIDEOFCHERRYKNO

| CE   | BW   | ww   | YW   | MCE     | Milk   | MWW       | MARB | REA  | API | TI |
|------|------|------|------|---------|--------|-----------|------|------|-----|----|
| 13.0 | -1.5 | 48.2 | 61.6 | 7.7     | 16.4   | 40.5      | 0.49 | 0.71 | 138 | 66 |
|      |      |      |      | CONSIGN | OR: AN | /IL ACRES | 5    |      |     |    |

Bred 12-13-16 to W/C United (2614725). C05 comes from a tremendous cow family with a lot of power behind her pedigree. Her granddam has produced numerous winners in the show ring who have gone on to become tremendous cows and is one of the most successful show Angus cows of all times. P48's show record includes: 2006-2007 ROV Show Heifer of the Year. National Champion female at the 2007 National Western Stock Show. 2007-2008 Cow/Calf of the Year. Undefeated as a cow/calf pair that produced Cherry Knoll Ark Pride 7021, the 2007-2008 Show Heifer of the Year. She was the closest Angus heifer ever to win the Jr Angus Triple crown as she got reserve champion at the National Jr Angus show and then went on to win the other major shows. Her show career began as a calf and entailed 40 major shows with either a champion or reserve at each show. C04 has plenty of power, muscle and phenotype and is an easy keeper. United is a bull with an unsurpassed EPD profile who carries an outstanding API of 142.