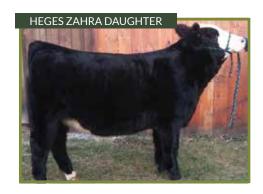

# **EMBRYOS**

**HEGES ZAHRA** 

WAGR DRIVER 706T

#### CONSIGNOR: HILLCREST FARM

If you like sound, feminine, attractive, big bodied kind of females, donor Heges Zahra is the place to look. She is a many time supreme champion at the Eastern States Exposition, Brooklyn County Fair, and 2nd in her class at Keystone Livestock Expo, just to name a few. Her daughter by Built Right has also done well for us in the show ring as supreme champion at Cobleskill Fall Classic, Simmental champion at ABC Jackpot Show and reserve champion Simmental at PA Beef Expo. A full sib to these embryos are following in that winning legacy, winning her class and reserve champion at the Brooklyn Fair at only 5 months of age! With one more full sib on the ground this winter, we are very excited about the potential of this mating. Don't miss out on this mating to add style, big bodied type of females to your show string.