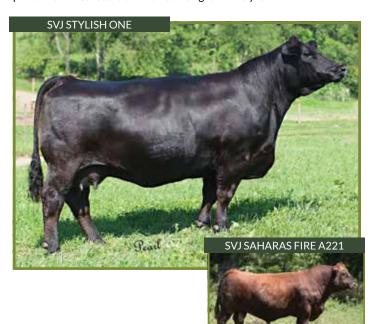

# SVJ STYLE D151

PB SM | ASA #: 3212298 | DOB: 4/4/16 | Tattoo: D151

SVJ WILD FIRES DREAM

SVJ SAHARAS FIRE A221

SVJ SAHARA`S DREAM U221

BMR EXPLORER

**SVJ PRINCESS X151** 

SVJ STYLISH ONE

If you believe in genetics, you need to check this one out. SVJ Wild Fires Dream was Ohio State Fair Champion twice, and Division Champion at the North American and NWSS.BMR Explorer was the Grand Champion at the North American. Sahara was Grand Champion at Eastern Nationals, North American and West Virginia State Fair. You have the chance to get all of this in one package. She has the look and style to take your program to the next level.