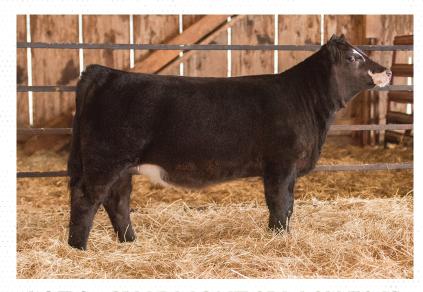

## **LOT 3: CHARMONT MYSTIC E38C**

#### **Consigned by Charmont Farms**

3/4 SM 1/4 AN ASA 3313974 DOB 8/24/17 Tattoo E38C REMINGTON LOCK N LOAD54U
W/C LOCK DOWN 206Z
G C F MISS NEW LEVELR206
YARDLEY HIGH REGARD W242
CHARMONT PIXIE C38A

CHARMONT SHO MAYBA STAR

CE 11 | BW 0.5 | WW 66.2 | YW 100.6 | MCE 0.1 | Milk 16.3 | MWW 49.4 Marb 0.2 | REA 0.58 | API 117.3 | TI 68.3

Mystic is a laid-back, easy-going fall heifer. She is as feminine and fancy as they come. Give this heifer a little time and she would make some junior a great show prospect.