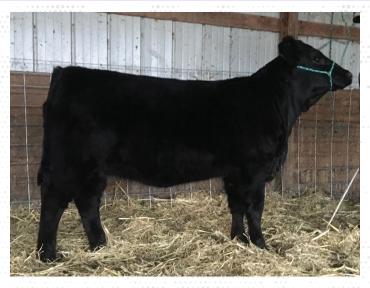

# **LOT 6: HA LADY CHARM**

#### **Consigned by Homestead Acres**

PB SM ASA 3367885 DOB 5/21/17 Tattoo E76 GCF MR AMIGO
HA PURE COUNTRY
PVSM PHOENIX
MF PRIME RIB S70
MF MISS PRIME RIB Z876
MF MISS BUILT RIGHT U276

CE 12.5 | BW 0.9 | WW 59.2 | YW 80 | MCE 4.4 | Milk 13.3 | MWW 42.9 Marb 0.01 | REA 0.69 | API 113.3 | TI 64

Lady Charm is a red May heifer sired by our Mr Amigo-sired herd bull. She carries her depth and thickness throughout. She will catch your eye come sale day. Lady Charm will make a nice addition to your herd.