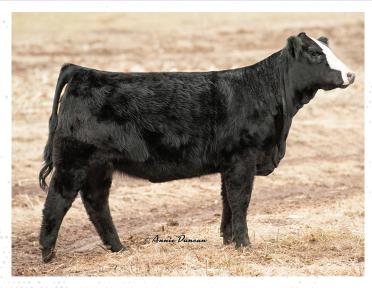

## **LOT 2: CHARMONT SPLASH E268**

**Consigned by Charmont Farms** 

PB SM ASA 3351673 DOB 9/23/17 Tattoo E268 W/C LOCK DOWN 206Z
WS STEPPING STONE B44
WS MS UPGRADE Z15
DHF JADES DREAMWORKS
CHARMONT PENNY B268
CHARMONT RAZZELDAZZELEM

CE 8.3 | BW 1.2 | WW 64 | YW 94.1 | MCE 2.5 | Milk 18.4 | MWW 50.4 Marb 0.17 | REA 0.67 | API 124.3 | TI 70.5

Stepping Stone certainly gives calves style and thickness. Splash is structurally correct, has a lot of volume, and is flashy. She was weaned early to be made ready for any junior who wants to show her this spring.