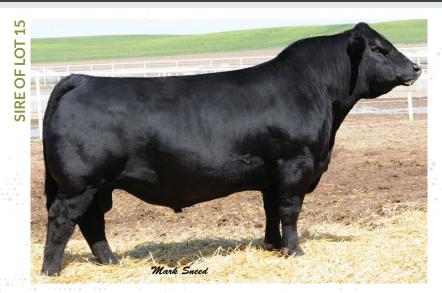

## **LOT 15: CLASSIC ANSLEY E17**

**Consigned by Classic Farms** 

15 3/4 SM 1/4 AN ASA 3377865 DOB 3/19/17 Tattoo E17 ELLINGSON LEGACY M229
MR NLC UPGRADE U8676
MS NLC MOJO S6119 B
CLASSIC GUS
CLASSIC HELENA C40
CLASSIC MS MT T52

CE 9.3 | BW 1.8 | WW 67.6 | YW 100.3 | MCE 4 | Milk 15.8 | MWW 49.6 Marb 0.32 | REA 0.87 | API 122.2 | TI 76

This is a really deep-bodied, highly functional female that will produce for you in any manner. Ansley is a complete and well-balanced heifer.