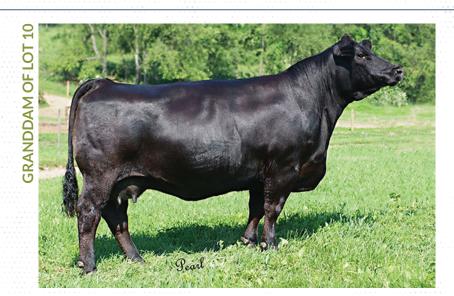

## **LOT 10: PCSC TRENDY TWO 9E**

**Consigned by Pine Creek Show Cattle** 

10 PB SM ASA 3368538 DOB 4/17/17 Tattoo PC9E FLYING B CUT ABOVE
PCSC BLIZZARD 3C
FBFS WINTER NIGHT 222W
SVF/NJC BUILT RIGHT N48
SVJ TRENDY ONE B19
SVJ STYLISH ONE

CE 10.9 | BW 1 | WW 55.3 | YW 86.5 | MCE 6.7 | Milk 18.9 | MWW 46.6 Marb 0.1 | REA 0.48 | API 121 | TI 64.3

Trendy Two comes to you being backed by some of the true immortals of the breed: Stylish One, Built Right, Fatt Butt, and SVF Star Struck! This mid-April born is ready to roll! She's moderately framed, great on her feet and legs, and has a tremendous amount of rib shape, overall dimension, and plenty of thickness. This one will make an excellent show heifer all summer and then be a pounds-heavy, good milking type of cow!