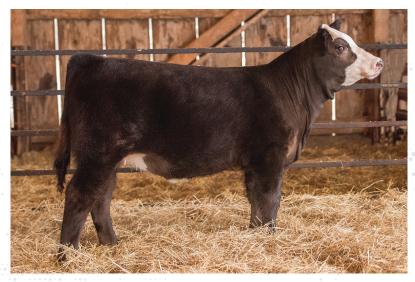

# **LOT 4: PCSC CLAUDETTE 14E**

**Consigned by Pine Creek Show Cattle** 

PB SM ASA 3368539 DOB 6/15/17 Tattoo PC14E CNS DREAM ON L186
GCF MR AMIGO
GCF MISS MT-ZEL
FLYING B CUT ABOVE
HILLCREST MISS CLAUDIA
HPF MS JETTOP T098

CE 9.7 | BW 2.4 | WW 69 | YW 90.5 | MCE 6.3 | Milk 4.2 | MWW 38.7 Marb 0.06 | REA 0.75 | API 117.2 | TI 67.4

Claudette is the result of an awesome Fatt Butt daughter I purchased from Hillcrest in the 2017 Stars and Stripes sale. This young June heifer comes to you with a great fresh look. She is extremely eye-appealing and is awesome through her front third. She is great in her makeup, very correct, and simply has no holes. She would look great at the Eastern Regional this summer in Springfield, MA! Great hair and ready to show!