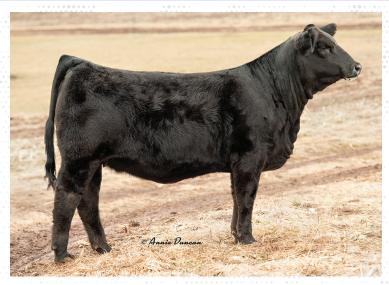

# **LOT 4: PCSC CLAUDETTE 14E**

**Consigned by Pine Creek Show Cattle** 

PB SM ASA 3368539 DOB 6/15/17 Tattoo PC14E CNS DREAM ON L186
GCF MR AMIGO
GCF MISS MT-ZEL
FLYING B CUT ABOVE
HILLCREST MISS CLAUDIA
HPF MS JETTOP T098

CE 9.7 | BW 2.4 | WW 69 | YW 90.5 | MCE 6.3 | Milk 4.2 | MWW 38.7 Marb 0.06 | REA 0.75 | API 117.2 | TI 67.4

Claudette is the result of an awesome Fatt Butt daughter I purchased from Hillcrest in the 2017 Stars and Stripes sale. This young June heifer comes to you with a great fresh look. She is extremely eye-appealing and is awesome through her front third. She is great in her makeup, very correct, and simply has no holes. She would look great at the Eastern Regional this summer in Springfield, MA! Great hair and ready to show!