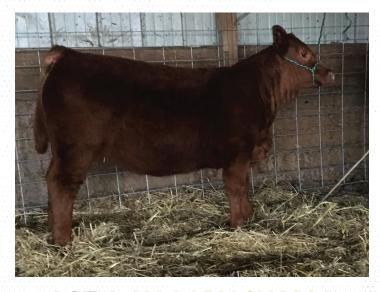

#### **LOT 1: CHARMONT UTAH STAR**

**Consigned by Charmont Farms** 

PB SM ASA 3351683 DOB 9/24/17 Tattoo E18A GCC HARD AS STEEL 144W
YARDLEY UTAH Y361
MISS YARDLEY T170
CHARMONT SHO CAN DO L801
CHARMONT SHO CANBA STAR

CHARMONT MIDNIGHT STAR

CE 6.9 | BW 3 | WW 62.6 | YW 83.5 | MCE 6.9 | Milk 10.6 | MWW 41.9 Marb 0.22 | REA 0.7 | API 122.3 | TI 67.1

We are really liking our Utah daughters. Star is top of the list. She is definitely show quality: correct, capacious, and truly eye-appealing. Another September calf weaned early to make room for the winter calves being born.