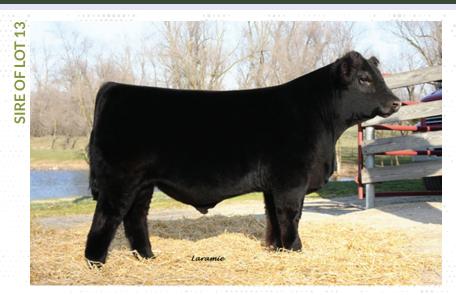

best cow on the farm that milks well and stays in good flesh. She was a high-selling lot from the Stars and Stripes sale a few years back. She has paid for herself time and time again. I'm sure Wilma will do the same.



### **LOT 12: KNTB MISS BEEF MAKER**

**Consigned by KNT Beef Farm** 

PB SM ASA 3278695 DOB 4/8/17 Tattoo 418E HOOKS SHEAR FORCE 38K
WS BEEF MAKER R13
DCR MS RIBEYE N72
SVF/NJC BUILT RIGHT N48

TESS

JSV TOTAL PERFECTION

CE 10.8 | BW 2.1 | WW 70.6 | YW 101.9 | MCE 3.9 | Milk 20.9 | MWW 56.2 Marb 0.29 | REA 0.8 | API 136.4 | TI 77.1

This red heifer is a moderately framed, clean-fronted, sound heifer with an API of 136. She will make a good show heifer or a great brood cow with sires of Beef Maker and Built Right. Be sure to check her out... you will like what you see.



## **LOT 13: LBF ROYAL MISS 314E**

Consigned by Ladybug Farm

13 PB SM ASA 3346143 DOB 4/6/17 Tattoo 314E REMINGTON LOCK N LOAD54U

STF ROYAL AFFAIR Z44M

STF ONYX 451W

MR HOC BROKER

LBF MS BROKER

LBF MACHOS LEGACY

CE 4.9 | BW 3.1 | WW 57.1 | YW 86.4 | MCE 7.7 | Milk 17.6 | MWW 46.1 Marb -0.04 | REA 0.65 | API 100.1 | TI 58.5

LBF Royal Miss is a black April Royal Affair out of a HOC Broker dam. The mating has produced a very fine animal. She is a solidly made, easy-fleshing, deep-bodied, wide-based, easy-moving heifer. She is calfhood vaccinated and BVD PI negative.



# **LOT 14: HA CHARMING LADY**

**Consigned by Homestead Acres** 

1/2 SM 1/4 CHX ASA 3367890 DOB 4/3/17 Tattoo E778 HOOKS SHEAR FORCE 38K
WS BEEF MAKER R13
DCR MS RIBEYE N72

HA 578

CE 9.3 | BW 1.8 | WW 66.1 | YW 8