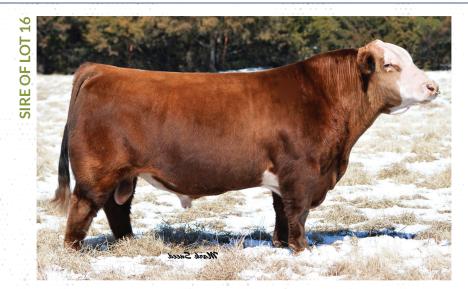

# **LOT 16: CLASSIC FIRECRACKER E222**

**Consigned by Classic Farms** 

**16**PB SM
ASA 3287647
DOB 3/6/17
Tattoo E222

DHF JADES DREAMWORKS
HOUSTON X01
STCC RUBY P172
SVF/NJC BUILT RIGHT N48
CLASSIC SHELSBY
HA JOKER BELLE

CE 5.6 | BW 3.1 | WW 58.4 | YW 82.9 | MCE 6.2 | Milk 23.9 | MWW 53.1 Marb -0.02 | REA 0.5 | API 97.7 | TI 59.7

This red heifer made her debut at KILE last fall, and as the judge stated, she has balance, eye appeal and length to burn. This Houston heifer has improved every day and would make an excellent show heifer for a junior.