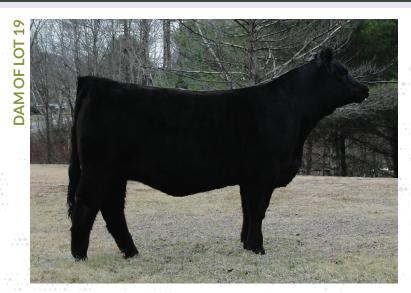

## **LOT 19: GRTF MISS ELLA 3E**

**Consigned by Pine Creek Show Cattle** 

19 PB SM ASA 3299271 DOB 1/3/17 Tattoo T03E 3C W/C RIGHT TRACK W9462
W/C WIDE TRACK 694Y
MISS WERNING 694S
GCF MR AMIGO
GRTF MISS CINDERELLA
GRTF MISS TRACY

CE 7.1 | BW 3.8 | WW 71.6 | YW 104.9 | MCE -0.1 | Milk 13.8 | MWW 49.6 Marb 0.06 | REA 0.77 | API 115.2 | TI 68.3

Ella is out of the Great Wide Track bull and my top Amigo cow! She is moderately framed, super sound, nice-fronted, and an overall well-balanced type of female. This one is super friendly and would make a great heifer for a rookie. She has a good set of EPDs and is going to make a great cow. Don't miss out on a really nice heifer here! She will have been Al'ed by sale time to the calving ease great, W/C Bullseye.