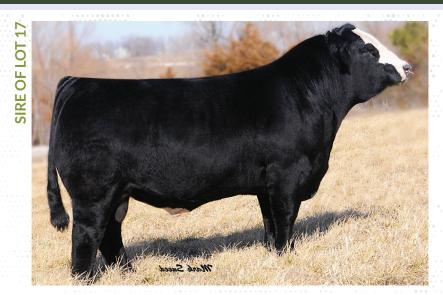

## **LOT 17: LBF MS LACY 300E**

**Consigned by Ladybug Farm** 

PB SM ASA 3346132 DOB 3/5/17 Tattoo 300E SVF STEEL FORCE S701
FBF1 COMBUSTIBLE
LAZY H BURN BABY BURNR34
WS BEEF MAKER R13
LBF ALEXSANDRA
LBF BB'S ROSEBUD

CE 8.6 | BW 3.8 | WW 69.3 | YW 107.3 | MCE 9.6 | Milk 20.2 | MWW 54.9 Marb 0.14 | REA 0.83 | API 116.8 | TI 70.1

LBF Ms Lacy 300E is a black, blaze-faced, easy-going Combustible March female. She is deep-bodied and moderately framed with a docile personality. She comes from a long line of very productive cattle. She is calfhood vaccinated and BVD PI negative.