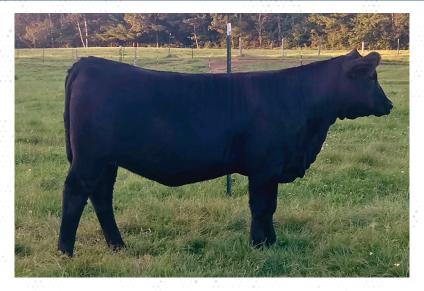

ccinated and BVD PI negative.



## **LOT 19: GRTF MISS ELLA 3E**

**Consigned by Pine Creek Show Cattle** 

19 PB SM ASA 3299271 DOB 1/3/17 Tattoo T03E 3C W/C RIGHT TRACK W9462
W/C WIDE TRACK 694Y
MISS WERNING 694S
GCF MR AMIGO
GRTF MISS CINDERELLA
GRTF MISS TRACY

CE 7.1 | BW 3.8 | WW 71.6 | YW 104.9 | MCE -0.1 | Milk 13.8 | MWW 49.6 Marb 0.06 | REA 0.77 | API 115.2 | TI 68.3

Ella is out of the Great Wide Track bull and my top Amigo cow! She is moderately framed, super sound, nice-fronted, and an overall well-balanced type of female. This one is super friendly and would make a great heifer for a rookie. She has a good set of EPDs and is going to make a great cow. Don't miss out on a really nice heifer here! She will have been Al'ed by sale time to the calving ease great, W/C Bullseye.



#### **LOT 20: MRC WORTH IT ALL**

**Consigned by Pine Creek Show Cattle** 

20 1/2 SM 1/2 AN ASA 3296998 DOB 11/1/16 Tattoo MRC04D SVF/NJC BUILT RIGHT N48
IRCC ALL RIGHT 326A
INDIAN RIVER SPIRIT
S A V NET WORTH 4200
PCSC QUEEN OF WORTH B3
P C NORTHERN QUEEN

CE 12.5 | BW 0.1 | WW 53.5 | YW 82.8 | MCE 8.1 | Milk 25.3 | MWW 52.1 Marb 0.37 | REA 0.33 | API 118.6 | TI 66.4

Due 9/1/18 to CDI RIMROCK 325Z (ASA 2700121). Worth It All is a tremendous halfblood female sired by the All Right bull that never misses. She is massive in her design with loads of thickness and dimension throughout. She has unmatched bone and foot size yet is elegant in her look and will be a powerful fall yearling in the show ring.





#### **LOT 21: HFSC DIMPLES**

**Consigned by Hillcrest Farm** 

PB SM ASA 3130649