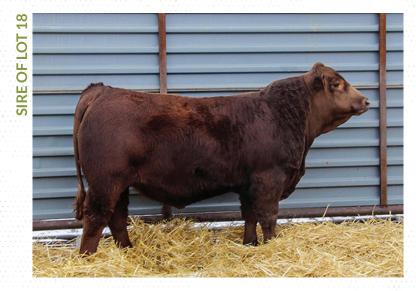

# **LOT 18: LBF ZENITH 285E**

**Consigned by Ladybug Farm** 

18 PB SM ASA 3299257 DOB 2/4/17 Tattoo 285E GW RED COAT 099TS
WS ZENITH Z55
HSF MISS SKY 87U
THSF FREEDOM 300N
LBF BB`S BABY GIRL
LBF BB ROSE

CE 8.9 | BW 2.8 | WW 74.3 | YW 113.3 | MCE 12.4 | Milk 15.1 | MWW 52.3 Marb 0.08 | REA 0.99 | API 125.7 | TI 72.9

LBF Ms Zenith 285E is a solid red Febuary born heifer out of WS Zenith Z55. This structurally sound, attractively made heifer will make a super addition to your herd. She comes to you calfhood vaccinated and BVD PI negative.