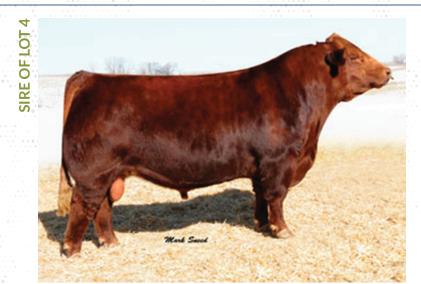

# **LOT 4: PCSC CLAUDETTE 14E**

**Consigned by Pine Creek Show Cattle** 

PB SM ASA 3368539 DOB 6/15/17 Tattoo PC14E CNS DREAM ON L186
GCF MR AMIGO
GCF MISS MT-ZEL
FLYING B CUT ABOVE
HILLCREST MISS CLAUDIA
HPF MS JETTOP T098

CE 9.7 | BW 2.4 | WW 69 | YW 90.5 | MCE 6.3 | Milk 4.2 | MWW 38.7 Marb 0.06 | REA 0.75 | API 117.2 | TI 67.4

Claudette is the result of an awesome Fatt Butt daughter I purchased from Hillcrest in the 2017 Stars and Stripes sale. This young June heifer comes to you with a great fresh look. She is extremely eye-appealing and is awesome through her front third. She is great in her makeup, very correct, and simply has no holes. She would look great at the Eastern Regional this summer in Springfield, MA! Great hair and ready to show!