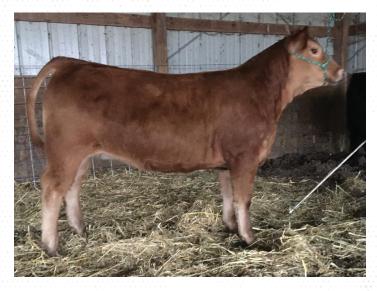

#### **LOT 1: CHARMONT UTAH STAR**

**Consigned by Charmont Farms** 

PB SM ASA 3351683 DOB 9/24/17 Tattoo E18A GCC HARD AS STEEL 144W
YARDLEY UTAH Y361
MISS YARDLEY T170
CHARMONT SHO CAN DO L801
CHARMONT SHO CANBA STAR

CHARMONT MIDNIGHT STAR

CE 6.9 | BW 3 | WW 62.6 | YW 83.5 | MCE 6.9 | Milk 10.6 | MWW 41.9 Marb 0.22 | REA 0.7 | API 122.3 | TI 67.1

We are really liking our Utah daughters. Star is top of the list. She is definitely show quality: correct, capacious, and truly eye-appealing. Another September calf weaned early to make room for the winter calves being born.