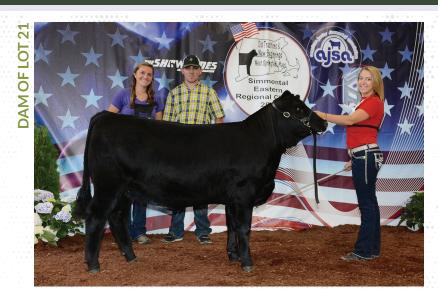

#### **LOT 21: HFSC DIMPLES**

**Consigned by Hillcrest Farm** 

PB SM ASA 3130649 DOB 4/20/16 Tattoo HD17 CNS DREAM ON L186
HTP SVF IN DEW TIME
HTP SVF HONEYDEW
FLYING B CUT ABOVE
HILLCREST BABY CAKES
HPF MS PERFECTION T093

CE 12.3 | BW 0.7 | WW 57.5 | YW 79.5 | MCE 8.2 | Milk 13.1 | MWW 41.8 Marb 0.27 | REA 0.47 | API 130.1 | TI 69

Due 5/10/18 to W/C Lockdown (ASA 2658496). This bred heifer has a pedigree packed with powerful genetics, including a high API of 130. She has the infamous In Dew Time on the top side and the Hudson Pines "Perfection" cow on the bottom side. Her dam won her division as a heifer

at the 2015 AJSA Eastern Regional Show. Dimples is a quietly dispositioned, deep-bodied female who is structurally sound and correct. Bred to the calving ease bull W/C Lockdown, this mating is sure to produce a quality sought-after SimAngus calf. Safe in calf and due May 10th. Hillcrest Farm is BQA-certified and BVD-tested negative.