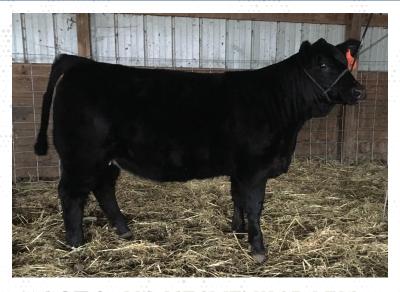

## **LOT 3: CHARMONT MYSTIC E38C**

#### **Consigned by Charmont Farms**

3/4 SM 1/4 AN ASA 3313974 DOB 8/24/17 Tattoo E38C REMINGTON LOCK N LOAD54U
W/C LOCK DOWN 206Z
G C F MISS NEW LEVELR206
YARDLEY HIGH REGARD W242
CHARMONT PIXIE C38A

CHARMONT SHO MAYBA STAR

CE 11 | BW 0.5 | WW 66.2 | YW 100.6 | MCE 0.1 | Milk 16.3 | MWW 49.4 Marb 0.2 | REA 0.58 | API 117.3 | TI 68.3

Mystic is a laid-back, easy-going fall heifer. She is as feminine and fancy as they come. Give this heifer a little time and she would make some junior a great show prospect.