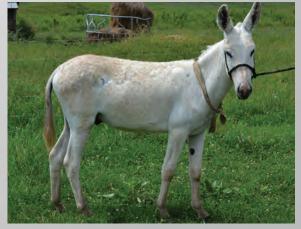

# **DONATION LOT: JACK DONKEY**

**BV SNOWBALL** SIRE: BV BROOKS

DAM: BV SARAH DOB: JULY 2017

This male white donkey can sire babies, break calves, or guard your herd. He loves people and kids. All proceeds go to The 2019 Eastern Regional in Lewisburg, WV. Coggins tested.