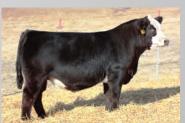

# **LOT 3: DOUBLE C ROSEBUD 1806**

Consigned by Double C Farm

1/2 SM 1/2 AN ASA 3434869 DOB 6/10/18 Tattoo F6 WS PILGRIM H182U TL BOTTOMLINE

MISS STAR ABOVE CHERRY KNOLL PRODUCT 1271 DOUBLE C ROSEBUD 1501

**CHERRY KNOLL ROSEBUD 1331** 

CE 11.5 | BW 1.1 | WW 66.6 | YW 100.2 MCE 7 | Milk 18.3 | MWW 53.6 Marb 0.33 | REA 0.34 | API 117.1 | TI 70.5

SimAngus heifer that has the pedigree for success. Bottomline was the Champion Simmental Bull at the American Royal and NAILE. The dam, Double C Rosebud 1501, was a class winner at the National Junior Angus Show and Reserve Bred and Owned Champion at the KILE and MAJAC show. This calf is young, but has all the pieces to be great!