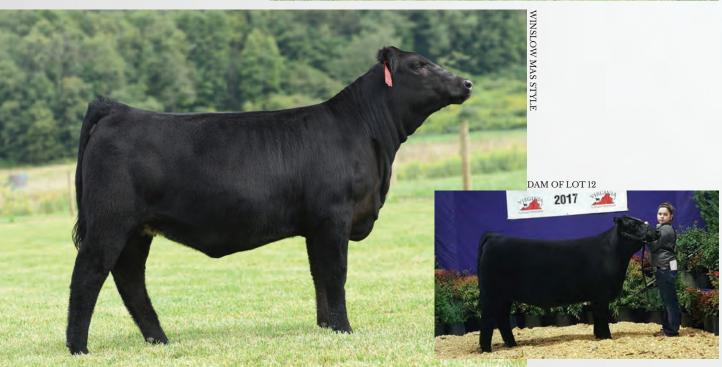

## **LOT 12: WINSLOW MAS STYLE**

3/4 SM 1/4 AN ASA 3431430 DOB 3/3/18

Tattoo 38F

CNS DREAM ON L186
WLE UNO MAS X549
SHAWNEE MISS 770P
SILVEIRAS STYLE 9303
CLASSIC MS STYLE 10D
CLASSIC MS B RIGHT B36

Consigned by Full Circle Farms

CE 11.7 | BW 1.3 | WW 60.9 | YW 84.3 | MCE 4.7 | Milk 16.5 | MWW 46.9 Marb 0.36 | REA 0.34 | API 132 | TI 67.6

This is one of my favorite heifers born at our place this year. Her mother, bred by Chris Brown and family, was a very successful show heifer for us in 2017 which included 5th Overall Heifer at the Somerset Fall Jackpot, Champion Sim% at PA Cattleman's Jackpot, and many time class winner. Not only does this heifer have the show ring look; she's in the top 30% API of the breed and many generations of calving ease in her pedigree. My wife says I can't keep them all, so let our loss be your gain. This 3/4 blood, March heifer is very long-spined, up headed, with a "big time" swoop to her middle. Kid broke to boot! Buy with confidence!