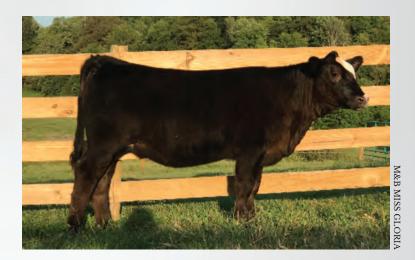

# LOT 28: M&B MISS GLORIA

Consigned by M&B ACRES

CE 13.1 | BW 0.1 | WW 63.5 | YW 91.1 | MCE 6.1 | Milk 18.4 | MWW 50.1 Marb 0.13 | REA 0.63 | API 129.7 | TI 70.7

> This black-white faced daughter of blaze of glory poses a lot of power and bone. She is very long and smooth. She is one that will show now and make an outstanding replacement on down the road. Has very good numbers to go along with a wonderful personality.

ASA **3432336** 

DOB 1/16/18

Tattoo MBF2

WLE UNO MAS X549 CAJS BLAZE OF GLORY CAJS KHLOE 42ZA JF AMERICAN PRIDE 0987X **K&P`S MISS AMERICA** K&P MACHO BELLGRANDE

YARDLEY UTAH Y361