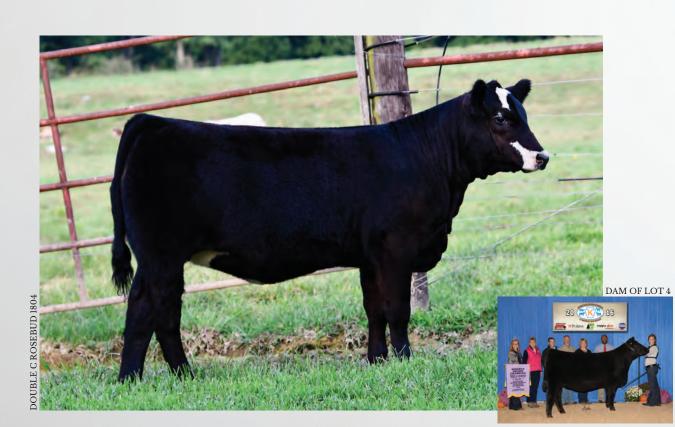

# **LOT 3: DOUBLE C ROSEBUD 1806**

Consigned by Double C Farm

1/2 SM 1/2 AN ASA 3434869 DOB 6/10/18 Tattoo F6 WS PILGRIM H182U TL BOTTOMLINE

MISS STAR ABOVE CHERRY KNOLL PRODUCT 1271 DOUBLE C ROSEBUD 1501

**CHERRY KNOLL ROSEBUD 1331** 

CE 11.5 | BW 1.1 | WW 66.6 | YW 100.2 MCE 7 | Milk 18.3 | MWW 53.6 Marb 0.33 | REA 0.34 | API 117.1 | TI 70.5

SimAngus heifer that has the pedigree for success. Bottomline was the Champion Simmental Bull at the American Royal and NAILE. The dam, Double C Rosebud 1501, was a class winner at the National Junior Angus Show and Reserve Bred and Owned Champion at the KILE and MAJAC show. This calf is young, but has all the pieces to be great!

DAM OF LOT 3