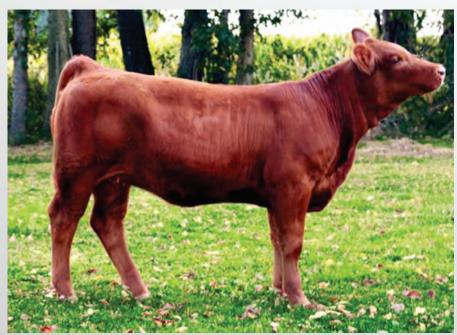

## LOT 9: ERV CHERRY BLOSSUM 839F

3/4 SM X AR X CS ASA 3433422 DOB 3/8/18 Tattoo F839

CDI RIMROCK 325Z
STF HARD BALL DXT3
STF MISS ZW87
CHEROKEE ROOSTER
ERV SMOOTHIE
36

Consigned by ERV Cattle

CE 13.6 | BW 0.3 | WW 54.5 | YW 75.9 | MCE 6.2 | Milk 18.4 | MWW 45.6 Marb 0.02 | REA 0.52 | API 118 | TI 62.3

The STF Hardball calves are outstanding individuals and this dark red heifer is no exception. She will be easy to spot as she is complete and flashy with that look and presence to be competitive.