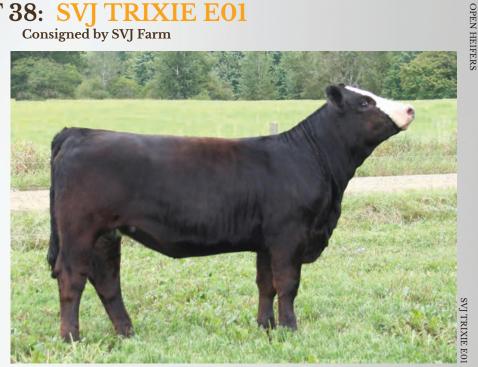

ASA 3443865 DOB 10/18/17

Tattoo **E01** 

MR CCF VISION WAGR CATALYST 225C 3C MELODY M668 BZ SVF STEEL FORCE S701 **SVJ FOREVER LADY A648** SVJ STYLISH ONE

CE 8.3 | BW 1.9 | WW 64.1 | YW 95.8 MCE **4.1** | Milk **21.5** | MWW **53.4** Marb 0.06 | REA 0.95 | API 115.9 | TI 67.3

This baldy has a great future. The Catalyst bull out of Vision is making his mark all over the show circuit. She goes back to SVJ Stylish One who is one of the leading females in our breed, producing show cattle as well as great breeding cattle. She is front pasture quality and will make you money. This fall female will be ready to breed in the near future carrying the style and volume needed in today's industry.