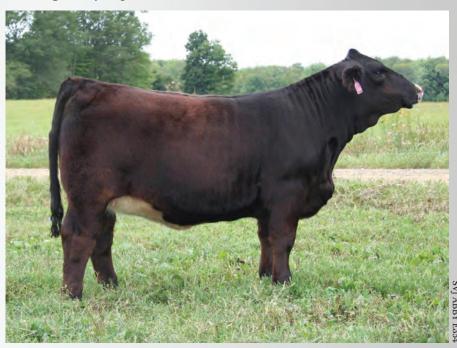

and bottom side is Emmons Ranch Red Deuce.

42 PB SM ASA 3443864

DOB 9/26/17

Tattoo E354

OMF DOUBLE SHOT Z10

KRMS PRIMARY CANDIDATE

BDK MS BETTER FOUNDATION
SVF STEEL FORCE S701

SVJ LADY IN RED B354

TRIPLE C LIZZIE S83L

CE 9.2 | BW 1.5 | WW 64 | YW 94.5 MCE 2.9 | Milk 17.3 | MWW 49.2 Marb 0.01 | REA 0.79 | API 113.7 | TI 65.7

Another great baldy out of the Triple Crown champion bull, Priamry Candidate. He was SimAngus Champion bull at the North American, American Royal, and National Western. Abby's mother, SVJ Lady in Red, was division champion at the North American and now will be one of our leading donors. Ones like her don't come around that often. With genetics like this, she will be hard to beat in the show ring and genetically on the farm. Take a good look at her sale day.



## **LOT 43: AAS PERFECT INTENTION**

Consigned by Anvil Acres

43 1/2 SM 3/8 MA X ASA 3384187 DOB 9/3/17 Tattoo ED31

GOET 180

DADDYS MONEY

JSC VELVET 112W

CLRWTR SHOCK FORCE W94C

HPF/RYAN PERFECTION Z153

CNS PERFECTION R521

CE 11.1 | BW -0.4 | WW 47 | YW 63.2 MCE 5.3 | Milk 12.5 | MWW 35.9 Marb 0.04 | REA 0.61 | API 92.9 | TI 53.8

This solid black heifer is backed by a tremendous amount of maternal power and show ring success. Her dam was successfully shown at all the major shows with both Division and overall Simmental awards, from Denver to Louisville, the National and Regional Jr. shows, jackpot shows and County and State Fair shows. Her full sib was very successful in the show in 2018 winning the Grand Champion % SimSolution show at the Big E Jackpot show in May. This heifer