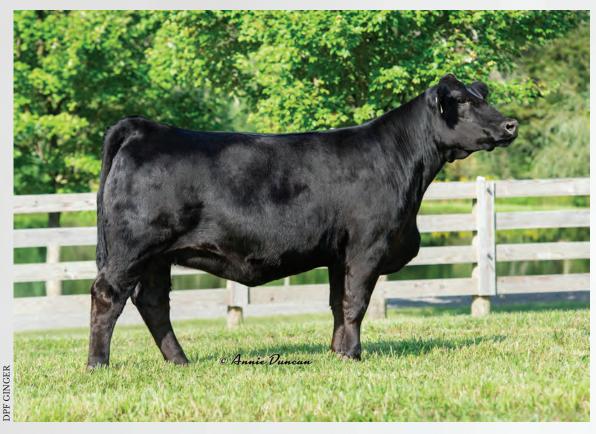

## **LOT 67: DPF GINGER**

Consigned by Puderbaugh Farms

3/4 SM 1/4 AN ASA 3275427 DOB 2/4/17 Tattoo E002

W/C UNITED 956Y
W/C EXECUTIVE ORDER 8543B
MISS WERNING KP 8543U
WSF ENCORE

JF LADY 865U ESM52 **Due 2/5/19 to S&S Sweet Dreams (#3003106).** DPF Ginger is a well structured big ribbed heifer. Sired by the great calving ease W/C Executive Order. Bred to the PB calving ease S&S Sweet Dreams. This combination will make a great one.