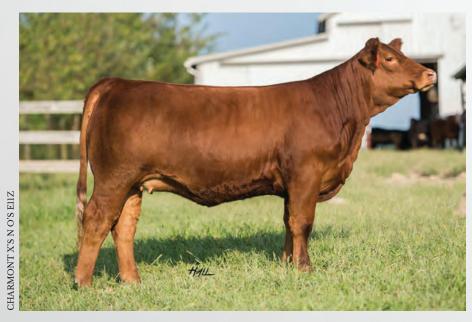

## LOT 41: CHARMONT X'S N O'S E11Z

**Consigned by Charmont Farm** 

PB SM ASA 3351678 DOB 10/1/17 Tattoo E11Z

REMINGTON LOCK N LOAD54U

CHARMONT QUARTERBACK

MEYER RANCH POLAREXPRESS
ER RED DEUCE G490

CHARMONT MISTLETOE HOLLY

**CHARMONT BORDERLINE 11** 

CE **3.1** | BW **5.5** | WW **70.1** | YW **107.1** | MCE **0.9** | Milk **22.1** | MWW **57.1** Marb **-0.04** | REA **0.85** | API **109.4** | TI **63.5** 

We love our Quarterback calves and X & O's is no exception. He puts thickness and style in his progeny that cattleman seek. This solid red heifer is easy keeping and will bring in profits. She is in the ASA's top 25% for average daily gain according to her EPD's. On the top side her sire is a Lock N' Load son and bottom side is Emmons Ranch Red Deuce.