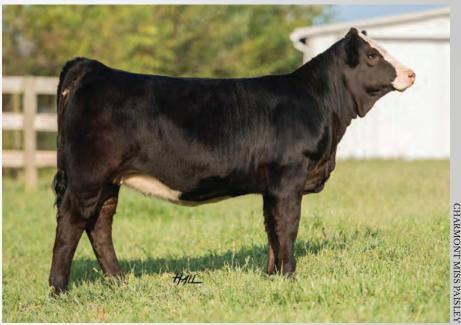

Consigned by Charmont Farm

PB SM ASA 3376074 DOB 12/17/17

Tattoo **E19D** 

CNS DREAM ON L186
HTP SVF IN DEW TIME
HTP SVF HONEYDEW
MR HOC BROKER
CHARMONT MISS HOT STUFF
LLSF KEEPSAKE W194

CE 12.1 | BW 1.5 | WW 66.4 | YW 89.1 MCE 5.6 | Milk 13.8 | MWW 46.9 Marb 0.05 | REA 0.54 | API 120.7 | TI 67.2

Paisley is a sweetheart of a heifer who just keeps getting better every day. She's a moderate framed, baldy heifer who would love someone to her. Paisley is out of the popular, In Dew Time, and is sure to catch your eye.