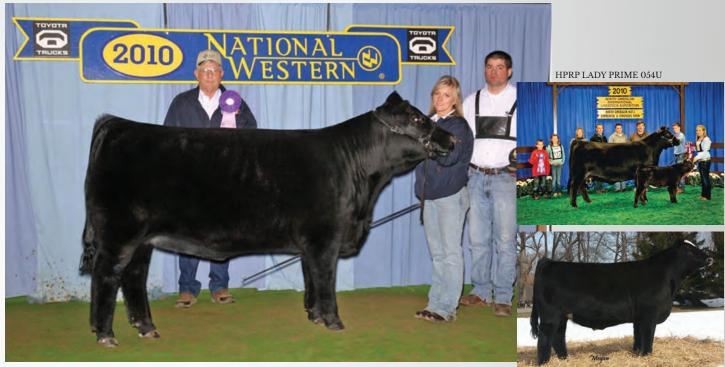

### CONGRATULATIONS ANDREW LYLE

On your Champion Simmental Heifer at the WV State Fair Junior Show Purchased at the 2017 PA Fall Classic

HPRP LADY PRIME 054U

SHOCK FORCE

## LOT 1: HPRP LADY PRIME 054U X SHOCK FORCE

5/8 SM 3/8 AN 3 EMBRYOS

SVF STEEL FORCE S701
CLRWTR SHOCK FORCE W94C
MYERS QUEEN SAZERAC P94
SHS NAVIGATOR N2B
HPRP LADY PRIME 054U
BIG K LADY HIGHPRIME0194

## Consigned by Anvil Acres

Selling 3. Opportunity is knocking! Here is an opportunity to purchase embryos from our Sim-Angus Navigator daughter that we purchased from the Hudson Pines Living Legacy V sale. Chan Phillips described Lady Prime as a female with tremendous structure under all four corners, long sided with loads of internal dimension while staying complete and balanced in her type and kind. She was named the NAILE Division VI Champion Heifer just six weeks after having a calf. She was also named the Denver 2010 Senior Calf Champion. Lady Prime is an extremely impressive looking female with tons of thickness, perfect udder and super cool front end. Her mating to Shock Force should produce elite Simmental genetics with tremendous show ring appeal, power and dynamic phenotype. Take advantage of this elite opportunity to add to your program.