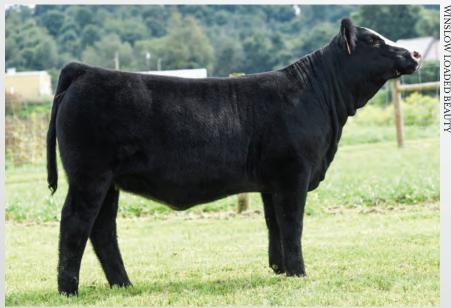

# LOT 8B: WINSLOW LOADED BEAUTY

Consigned by Full Circle Farms

REMINGTON LOCK N LOAD54U W/C LOADED UP 1119Y AUBREYS BLACK BLAZE III SVF/NJC BUILT RIGHT N48 HTP BT SVF SAZERAC T99 MYERS QUEEN SAZERAC P94

CE 10.2 | BW 1.2 | WW 57.8 | YW 81.2 MCE **6.4** | Milk **18.8** | MWW **47.6** Marb 0 | REA 0.71 | API 118.3 | TI 62.4

What an opportunity available here. Show heifer deluxe! These Loaded Up daughters (March and April) are blazed face, fancy made, good haired, super sound, with worlds of potential ahead of them. Their donor dam, now working for Sloup Simmentals, has sure made a name for herself in the industry. Nick Sloup is very high on the full sib flushmates to these girls in his pasture. A full sib pregnancy of this mating was sold in 2017 PA Fall Classic Sale for \$3900 to the Cliff Linder Family that was recently named Champion Simmental at the Stark County Fair, Ohio. These two heifers are sure to follow in her footsteps to the backdrop. Juniors remember, Eastern Regionals are in WV this year and Nationals are in KY. Let these heifers demand some attention in the shavings!