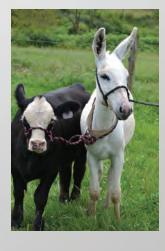

# **DONATION LOT: JACK DONKEY**

**BV SNOWBALL** SIRE: BV BROOKS

DAM: BV SARAH DOB: JULY 2017

This male white donkey can sire babies, break calves, or guard your herd. He loves people and kids. All proceeds go to The 2019 Eastern Regional in Lewisburg, WV. Coggins tested.