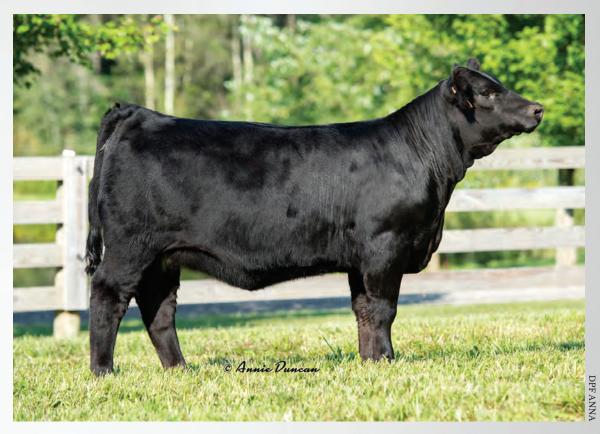

## **LOT 18: DPF ANNA**

Consigned by Puderbaugh Farms

PB SM ASA 3446115 DOB 2/19/18 Tattoo F805

YARDLEY UTAH Y361
W/C RELENTLESS 32C
MISS WERNING KP 8543U
WS A STEP UP X27
HMCC SNOWEL AKE 502A

HMCC SNOWFLAKE 502A DOING IT RIGHT 7438Y CE **8.9** | BW **2** | WW **62.9** | YW **83.1** | MCE **1.7** | Milk **15.6** | MWW **46.9** Marb **0.13** | REA **0.74** | API **115.1** | TI **66.6** 

What a good looking big ribbed show heifer prospect. Anna's Dam has produced me a good heifer every year and this one is just as good as the rest. Sired by the popular W/C Relentless she is sure to do good things in the future for her new owner.