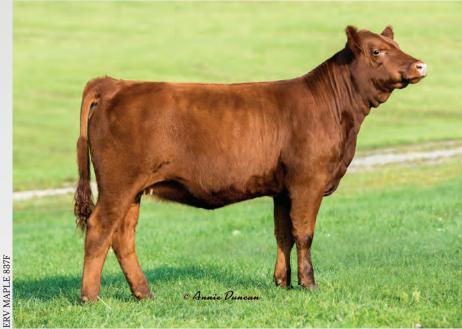

## LOT 11: ERV MAPLE 837F

Consigned by ERV Cattle

3/4 SM 1/4 AR ASA 3433421 DOB 3/5/18 Tattoo F837

CDI RIMROCK 325Z

STF HARD BALL DXT3

STF MISS ZW87

STF DISTINCTIVE W739

FSF CORAL

CE 13 | BW 0.9 | WW 55.5 | YW 75.5 MCE 5.9 | Milk 18.5 | MWW 46.2 Marb 0.1 | REA 0.43 | API 110.7 | TI 58.9

This easy fleshing red heifer should make lots of friends come sale day. Maple is a long necked female that is extremely complete. Cattlemen looking for a big topped and sound structured female, look no further.