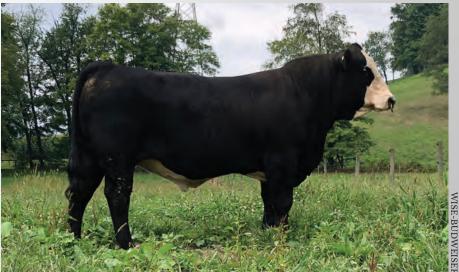

# LOT 88: WISE-BUDWEISER

Consigned by Wise Show Cattle

ASA 3375564 DOB 5/4/17 Tattoo 703E

SAVBRILLIANCE 8077 PINE RIDGE DAWSON 201Z K&P DESTINY'S DIVA MR HOC BROKER PRFW DIVA'S DELIGHT 454B K&P DESTINY'S DIVA

CE 9.8 | BW 1.1 | WW 60.2 | YW 90.7 MCE 6.3 | Milk 21.9 | MWW 52 Marb **0.17** | REA **0.4** | API **110.4** | TI **62.7** 

Wise-Budweiser is an extremely long bull. He is structurally correct. He is square and long hipped. He had a birth weight of 75lbs. He is out of our herd bull that we haven't had problems calving. We have sold other bulls out of our herd bull and people have been impressed with the calves.