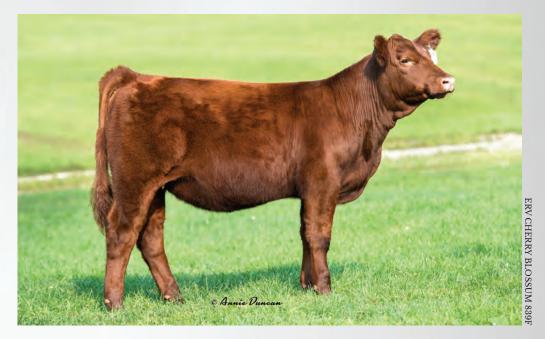

## LOT 9: ERV CHERRY BLOSSUM 839F

3/4 SM X AR X CS ASA 3433422 DOB 3/8/18 Tattoo F839

CDI RIMROCK 325Z
STF HARD BALL DXT3
STF MISS ZW87
CHEROKEE ROOSTER
ERV SMOOTHIE
36

Consigned by ERV Cattle

CE 13.6 | BW 0.3 | WW 54.5 | YW 75.9 | MCE 6.2 | Milk 18.4 | MWW 45.6 Marb 0.02 | REA 0.52 | API 118 | TI 62.3

The STF Hardball calves are outstanding individuals and this dark red heifer is no exception. She will be easy to spot as she is complete and flashy with that look and presence to be competitive.