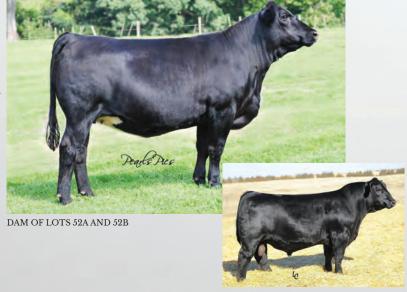

# LOT 52A: AH2 MS ELLE MAY E702 LOT 52B: AH2 MS AMBER E707

Consigned by Heishman Cattle Co

CE 10.8 | BW 1 | WW 63.4 | YW 90.5 | MCE 6.8 | Milk 20.9 | MWW 52.5 Marb -0.02 | REA 0.67 | API 118.9 | TI 65.2

PBSM

ASA **3332723** DOB **4/11/17** Tattoo **E702** 

**52B** 

PB SM ASA 3332728 DOB 3/27/17 Tattoo E707 CCR SANTA FE 9349Z

CCR MS APPLE 9332W

SVF/NJC BUILT RIGHT N48

HPF MS MELODY X309

HPF MS MELODY M011

SDSGRADUATE006X

52A: Bred 6/3/18 to W/C Lockdown (#2658496), then pasture exposed 7/1/18 -8/1/18 to AH2 Upgrade D609 (#3332753). 52 B: Bred 6/3/18 to KOCH Big Timber 685D (#3133113), then pasture exposed 7/1/18 - 8/1/18 to AH2 Upgrade D609 (#3332753). Here is another heifer that we pulled out of the replacement pen. E707 is a big yearling heifer that is powerfully made. She has plenty of rib shape and depth and yet is a very attractive female. She is a flush mate to E702 and is sire by Santa Fe. She is also backed by the legendary Melody cow family. These females are the kind that stay around for years. She is bred to calve in March to Big Timber.

SIRE OF LOTS 52A AND 52B