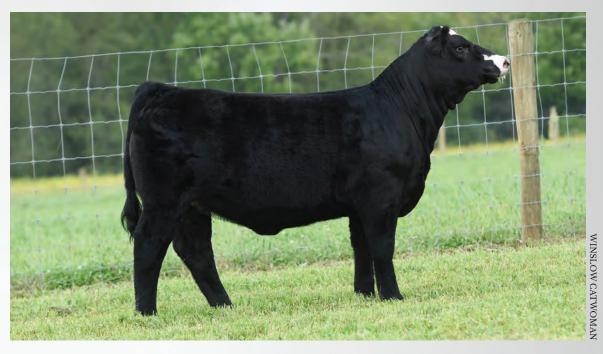

## LOT 5: WINSLOW CATWOMAN

SVF STEEL FORCE S701 TJSC OPTIMUS PRIME 12W

KS MISS SHES SO SWEET 9 **GOFT 180** 

JSC KITTY 802A KITTY KAT 8/119 Consigned by Full Circle Farms

CE 9.9 | BW 1.3 | WW 58.5 | YW 84 | MCE 1.9 | Milk 15.7 | MWW 44.9 Marb 0.05 | REA 0.61 | API 87.3 | TI 58.7

This young show heifer is out of a sure-fire cow. Her dam, Kitty, was purchased from Jones' Show cattle in Ohio. Kitty has generated over \$40,000 in progeny sales in her short career for us. Ms. Catwoman is a moderate, big middled, stout, and good fronted 1/2 blood female that would be a good addition to any show string or cowherd. Be sure to study the amount of natural mass and added bone in this female. Breed this one Simmi or Club Calf and reap the benefits for years to come. Ms Catwoman can also be dual registered 25% Mainetainer.