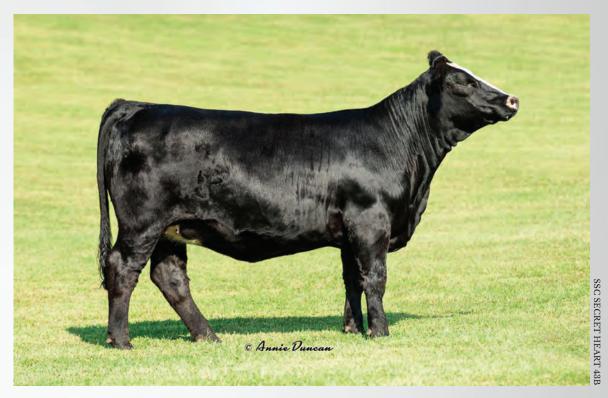

## **LOT 70: SSC SECRET HEART 43B**

Consigned by Green Ridge Simmentals

**3/4 SM 1/4 AN**ASA **3299784**DOB **4/3/17**Tattoo **43E** 

SVF STEEL FORCE S701

SSC STEEL A LEGEND 25A

BF GCC 5918

REMINGTONSECRETWEAPON

SSC MISS SECRET 45B

LAZY H SHEZ TOO COOL W58

CE **15.1** | BW **0.4** | WW **55.5** | YW **77.7** | MCE **6.1** | Milk **18.7** | MWW **48.9** Marb **-0.16** | REA **0.73** | API **105** | TI **57.5** 

Due 4/19/19 to Uno Mas (#2532016) SEXED HEIFER. This cool fronted, big middled young female has been a favorite on our farm. She comes from a powerful maternal cow family that has produced many champions and high sellers, for example the \$17000 Shell Shocked and the \$37000 SSC Victorias Secret. This bred heifer has a bright future, being the first calf out of our \$15000 donor, Miss Secret. Her sire has done a great job of producing quality cattle for the Stewarts. Don't miss this beautiful baldy heifer on sale day. She is bred with sexed heifer Uno Mas semen.