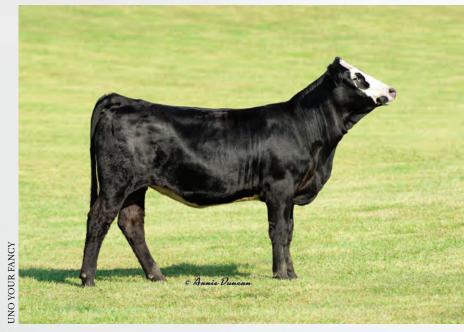

## **LOT 46: UNO YOUR FANCY**

Consigned by Green Ridge Simmentals

ASA 3273367

DOB 6/30/17

Tattoo EC9

CNS DREAM ON L186 WLE UNO MAS X549 SHAWNEE MISS 770P **SVF ALLEGIANCE Y802 WESF FANCY D&A SHINING STAR 8W** 

WS BEEF KING W107

STF ONYX 451W MR HOC BROKER

PRFW DIVA`S DENA 510C

K&P DESTINY'S DIVA

STF AS79

CE 11.5 | BW 1.3 | WW 70.6 | YW 99.2 MCE 3.2 | Milk 16.6 | MWW 51.8 Marb 0.21 | REA 0.65 | API 137.3 | TI 75.2

Due 3/4/19 to W/C Executive Order (ASA #2900283). Will be bred to W/C Executive Order by sale day. This blaze faced, massive structured bred heifer is a direct daughter of the breed leading bull, Uno Mas. Her dam is a massive made female that never misses. This heifer should do the same for you. Be sure to look her up on sale day.