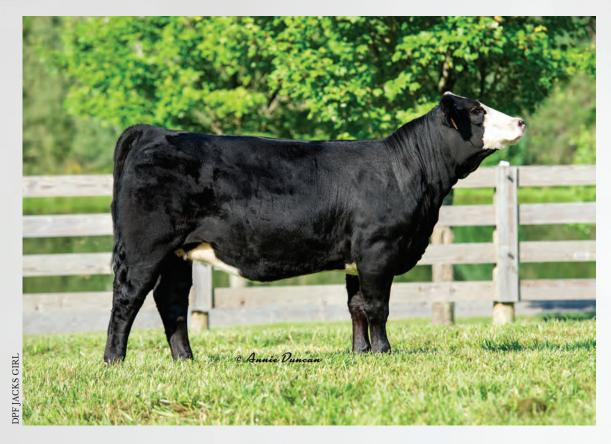

# LOT 25: DPF JACKS GIRL Consigned by Puderbaugh Farms

ASA **3446114** DOB 2/4/18 Tattoo F804

TLLC ONE EYED JACK STCC JACK AROUND 4031 **HF SERENA** REMINGTON LOCK N LOAD54U W/C MISS WERNING 45B MISS WERNING 715T

CE 8.3 | BW 0.8 | WW 57.7 | YW 87 | MCE 2.1 | Milk 23.1 | MWW 51.9 Marb 0.03 | REA 0.77 | API 116.2 | TI 64

I believe it was a good choice flushing my Lock N Load donor to Jack Around. It produced a smooth shouldered long necked purebred baldy heifer. That is sure to do good things in the future.