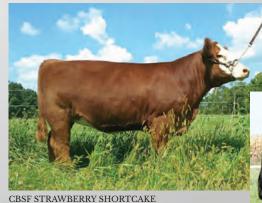

## LOT 55: CBSF STRAWBERRY SHORTCAKE Consigned by Creek Bend Farm

ASA 3246470 DOB 3/24/17

Tattoo E17

CNS DREAM ON L186 WLE UNO MAS X549 **SHAWNEE MISS 770P** SIMME VALLEY ZACH SCHA CHOCOLATE MILK SCHA MILK MUSTACHE

CE 13.9 | BW -2.8 | WW 52.7 | YW 72 MCE **5.9** | Milk **21** | MWW **47.2** Marb 0.18 | REA 0.62 | API 135.1 | TI 69.1

Due 5/19/19 to CDI Rimrock 325Z (#2700121). RED BALDY! Shorty's fancy design, nice EPDs and kidfriendly disposition are sweet enough to make your mouth water!

SIRE OF LOT 55