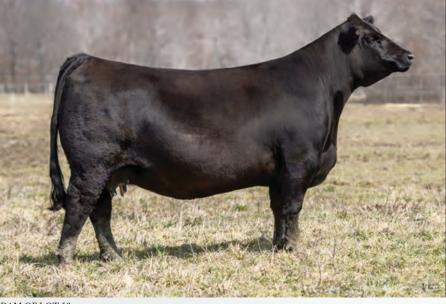

# **LOT 3: DOUBLE C ROSEBUD 1806**

Consigned by Double C Farm

1/2 SM 1/2 AN ASA 3434869 DOB 6/10/18 Tattoo F6 WS PILGRIM H182U TL BOTTOMLINE

MISS STAR ABOVE CHERRY KNOLL PRODUCT 1271 DOUBLE C ROSEBUD 1501

**CHERRY KNOLL ROSEBUD 1331** 

CE 11.5 | BW 1.1 | WW 66.6 | YW 100.2 MCE 7 | Milk 18.3 | MWW 53.6 Marb 0.33 | REA 0.34 | API 117.1 | TI 70.5

SimAngus heifer that has the pedigree for success. Bottomline was the Champion Simmental Bull at the American Royal and NAILE. The dam, Double C Rosebud 1501, was a class winner at the National Junior Angus Show and Reserve Bred and Owned Champion at the KILE and MAJAC show. This calf is young, but has all the pieces to be great!