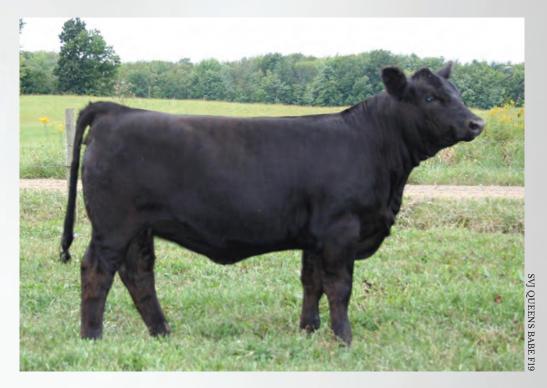

# LOT 23: SVJ QUEENS BABE F19 Consigned by SVJ Farm

CE 7.7 | BW 2.4 | WW 67.3 | YW 94.9 | MCE 4.7 | Milk 18.1 | MWW 51.7 Marb 0.1 | REA 0.81 | API 118.5 | TI 68.8

She is one of the most powerful spring calves born on our farm. The mating of the Catalyst bull and our nationally known donor, SVJ Queen Me has really worked. If you don't have Queen Me genetics in your herd, you are really missing out! She is truly a matriarch of the Simmental breed and never misses producing a great one! Don't miss out on this opportunity!

ASA 3443866 DOB 2/15/18 Tattoo F19

MR CCF VISION WAGR CATALYST 225C 3C MELODY M668 BZ CNS DREAM ON L186 CNS QUEEN ME S613 TRIPLE C QUEEN ME L014