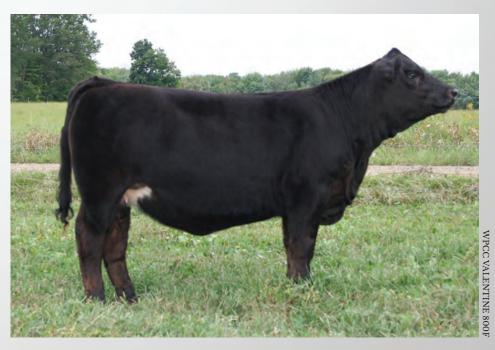

# **LOT 10: WPCC VALENTINE 800F**

PB SM
ASA 3446552
DOB 3/7/18
Tattoo 800F

W/C UNITED 956Y
W/C EXECUTIVE ORDER 8543B
MISS WERNING KP 8543U
CARD UPROAR 49Y
WPCC VALENTINE 603D
HPF VALENTINE Z322

Consigned by Palmer Cattle Co

CE 12.3 | BW 0.4 | WW 73 | YW 111.8 | MCE 6 | Milk 23 | MWW 59.4 Marb 0.26 | REA 0.85 | API 137.6 | TI 79.9

These Executive Order cattle have done nothing but impress us. Here is a march born female that I don't think you can get any more depth into. Study this ones pedigree closely she goes back to queens valentine R9 on of the most influential cows in the Simmental breed. Valentine is something to look at for anyone wanting to show she is sure to fit the bill.