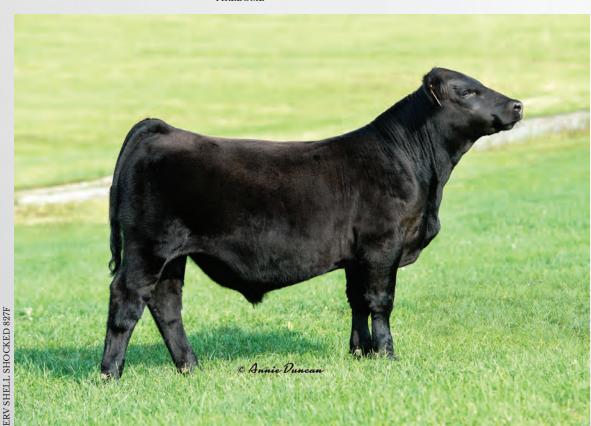

FIREBOMB

LOT 80: ERV SHELL SHOCKED 827F
Consigned by ERV Cattle

1/2 SM 1/4 CS X ASA 3433416 DOB 2/23/18 Tattoo F827

REMINGTONSECRETWEAPON

SSC SHELL SHOCKED 44B

LAZY H SHEZ TOO COOL W58

B417

CE 15.7 | BW -0.8 | WW 48.8 | YW 64.9 | MCE 8.1 | Milk 17.4 | MWW 41.7 Marb -0.03 | REA 0.66 | API 96 | TI 54.1