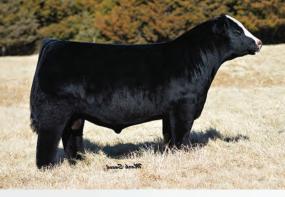

### CONGRATULATIONS ANDREW LYLE

On your Champion Simmental Heifer at the WV State Fair Junior Show Purchased at the 2017 PA Fall Classic

HPRP LADY PRIME 054U

SHOCK FORCE

## LOT 1: HPRP LADY PRIME 054U X SHOCK FORCE

5/8 SM 3/8 AN 3 EMBRYOS

SVF STEEL FORCE S701
CLRWTR SHOCK FORCE W94C
MYERS QUEEN SAZERAC P94
SHS NAVIGATOR N2B
HPRP LADY PRIME 054U
BIG K LADY HIGHPRIME0194

## Consigned by Anvil Acres

Selling 3. Opportunity is knocking! Here is an opportunity to purchase embryos from our Sim-Angus Navigator daughter that we purchased from the Hudson Pines Living Legacy V sale. Chan Phillips described Lady Prime as a female with tremendous structure under all four corners, long sided with loads of internal dimension while staying complete and balanced in her type and kind. She was named the NAILE Division VI Champion Heifer just six weeks after having a calf. She was also named the Denver 2010 Senior Calf Champion. Lady Prime is an extremely impressive looking female with tons of thickness, perfect udder and super cool front end. Her mating to Shock Force should produce elite Simmental genetics with tremendous show ring appeal, power and dynamic phenotype. Take advantage of this elite opportunity to add to your program.