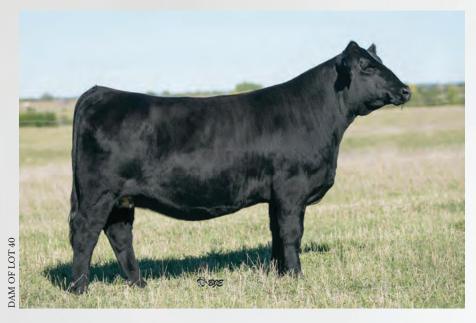

## **LOT 40: BV BLACK STAR E19**

Consigned by Buena Vista Simmentals

PB SM
ASA 3372339
DOB 10/2/17
Tattoo E19

R&R CHAMBERLAIN X744

JF RANCHER 222Z

JF EBONYS JOY 734T

SVF/NJC BUILT RIGHT N48

LAZYH/ADKINS BLKSTAR Z62

CNS BLACK STAR T702

CE 14.6 | BW 1.7 | WW 70.6 | YW 101.4 | MCE 6.5 | Milk 23.8 | MWW 59 Marb -0.01 | REA 0.74 | API 128 | TI 70.4

The LazyH/Adkins BLStar Cow Family is known nationwide. E19's dam is a flushmate sister of many females that topped sales and spent time in the Purple at shows from Denver to Fort Worth and beyond. Here is a chance to put great genetics into your herd. BV Black Star has an extended front end, strong top, deep sides, and good EPDs. Take her home and breed her this fall and show her in Lewisburg at the Eastern Regional next June.