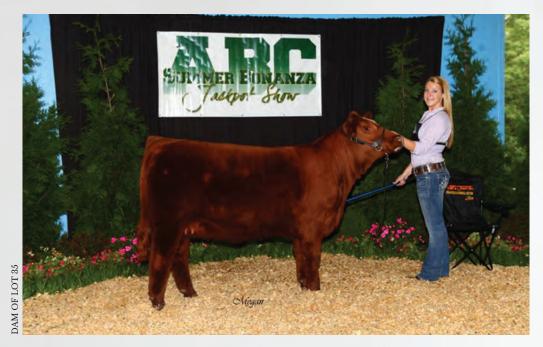

ASA **3446551** DOB **12/4/17** Tattoo **712E**  CNS DREAM ON L186
WLE UNO MAS X549
SHAWNEE MISS 770P
FBF1 COMBUSTIBLE
WPCC KHLOE 518C
SS/TBT KHLOE 200Y

CE 11.6 | BW 0.9 | WW 64.2 | YW 93.4 MCE 3.3 | Milk 17.4 | MWW 49.5 Marb 0.15 | REA 0.6 | API 129.7 | TI 70.2

Those of you looking for a competitive show heifer well here is your chance. This December born female is so sound on her feet and legs and great through her front 1/3 and yet still has that sweeping rib cage that is desired. She is a granddaughter to the Khloe 223Y whose daughters have done nothing but do great things. Here is nothing but opportunity for someone on sale day.



PCC KHLOE 71

**2019 AJSA EASTERN REGIONAL** June 19-22

June 19-22 Lewisburg, WV

2019 AJSA NATIONAL CLASSIC July 22-28 Louisville, KY



OPEN HEIFERS



# LOT 35: AAS POSITIVELY PERFECT

95 PB SM ASA 3448673 DOB 11/12/17 Tattoo E81

TNT TOP GUN R244

JF MILESTONE 999W

MS MAXIE LOU M112S

CLRWTR SHOCK FORCE W94C

HPF/RYAN PERFECTION Z153

CNS PERFECTION R521

Consigned by Anvil Acres

CE 7.3 | BW 3.2 | WW 73.5 | YW 108.9 | MCE 4.3 | Milk 18.1 | MWW 54.7 Marb -0.01 | REA 0.8 | API 110.4 | TI 68.8

This blaze faced, black heifer will impress you when you see her in person. She is easy keeping, has an exceptional disposition, with a great deal of eye appeal. She is the kind you would like to have a pasture full of. She comes from a background of proven genetics out of one of the best red cows in the breed. The soundness, and stunning look that her dam (HPF/RYAN Perfection Z153) transmits to her offspring make them easy to market. We are exc