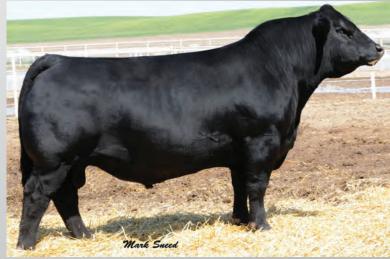

### CONGRATULATIONS ANDREW LYLE

On your Champion Simmental Heifer at the WV State Fair Junior Show Purchased at the 2017 PA Fall Classic

HPRP LADY PRIME 054U

SHOCK FORCE

## LOT 1: HPRP LADY PRIME 054U X SHOCK FORCE

5/8 SM 3/8 AN 3 EMBRYOS

SVF STEEL FORCE S701
CLRWTR SHOCK FORCE W94C
MYERS QUEEN SAZERAC P94
SHS NAVIGATOR N2B
HPRP LADY PRIME 054U
BIG K LADY HIGHPRIME0194

## Consigned by Anvil Acres

Selling 3. Opportunity is knocking! Here is an opportunity to purchase embryos from our Sim-Angus Navigator daughter that we purchased from the Hudson Pines Living Legacy V sale. Chan Phillips described Lady Prime as a female with tremendous structure under all four corners, long sided with loads of internal dimension while staying complete and balanced in her type and kind. She was named the NAILE Division VI Champion Heifer just six weeks after having a calf. She was also named the Denver 2010 Senior Calf Champion. Lady Prime is an extremely impressive looking female with tons of thickness, perfect udder and super cool front end. Her mating to Shock Force should produce elite Simmental genetics with tremendous show ring appeal, power and dynamic phenotype. Take advantage of this elite opportunity to add to your program.