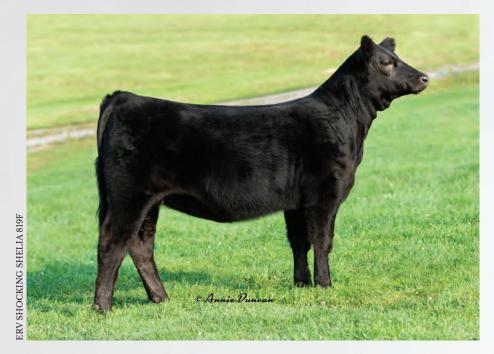

## **LOT 16: ERV SHOCKING SHELIA 819F**

Consigned by ERV Cattle

PB SM ASA 3433413 DOB 2/19/18 Tattoo F819

REMINGTONSECRETWEAPON

SSC SHELL SHOCKED 44B

LAZY H SHEZ TOO COOL W58

CHEROKEE ROOSTER

ERV LEXI

ALEXIS

CE 14 | BW 0.6 | WW 60.2 | YW 85.8 MCE 6.7 | Milk 18.1 | MWW 48.1 Marb -0.11 | REA 0.69 | API 115.9 | TI 62.3

This Shell Shocked heifer has the right look to be competitive in the show ring with added rib and body shape to work in any program as a top notch replacement female. She is extra long bodied, sound structured and has a front end that is hard to find in the Simmental breed. Shelia has been a farm favorite all summer long.

SIRE OF LOT 16