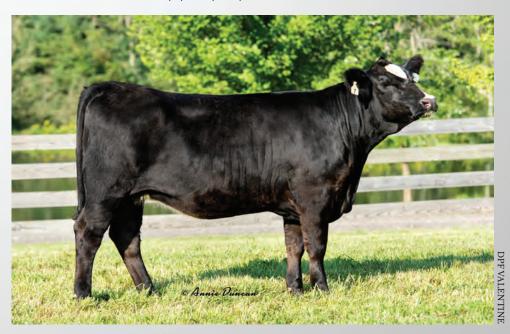

# **LOT 10: WPCC VALENTINE 800F**

PB SM
ASA 3446552
DOB 3/7/18
Tattoo 800F

W/C UNITED 956Y
W/C EXECUTIVE ORDER 8543B
MISS WERNING KP 8543U
CARD UPROAR 49Y
WPCC VALENTINE 603D
HPF VALENTINE Z322

Consigned by Palmer Cattle Co

CE 12.3 | BW 0.4 | WW 73 | YW 111.8 | MCE 6 | Milk 23 | MWW 59.4 Marb 0.26 | REA 0.85 | API 137.6 | TI 79.9

These Executive Order cattle have done nothing but impress us. Here is a march born female that I don't think you can get any more depth into. Study this ones pedigree closely she goes back to queens valentine R9 on of the most influential cows in the Simmental breed. Valentine is something to look at for anyone wanting to show she is sure to fit the bill.