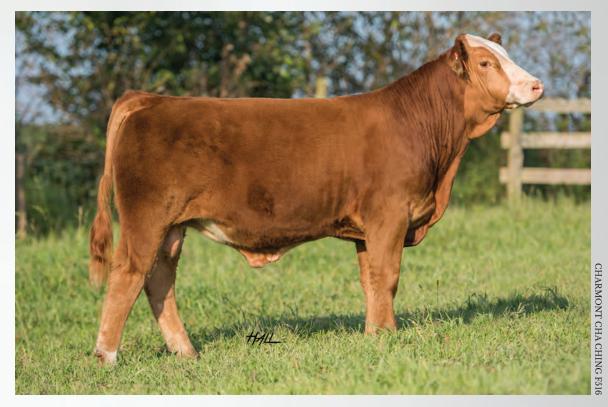

## **LOT 81: CHARMONT CHA CHING F516**

Consigned by Charmont Farm

PB SM ASA 3412633 DOB 1/28/18 Tattoo F516

REMINGTON LOCK N LOAD54U
CHARMONT QUARTERBACK
MEYER RANCH POLAREXPRESS
MEYER RANCH 734
MEYER RANCH 516R

**MEYER RANCH 5Z** 

CE 4.9 | BW 1.8 | WW 55.9 | YW 82.1 | MCE 2.2 | Milk 24.9 | MWW 52.7 Marb -0.01 | REA 0.87 | API 109.5 | TI 60.7

Cha Ching is a purebred red baldy polled bull. His dam is a Meyers 734 daughter we bought from Meyers Ranch several years ago. On the top side, his sire is a Lock N' Load son. This young bull is structurally sound and correct. He has style, is moderate framed, and has a great attitude.