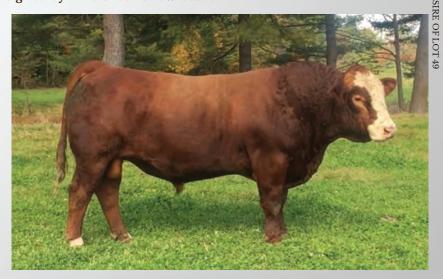

## **LOT 49: GRTF MISS RIGHT 13E**

Consigned by Pine Creek Show Cattle

PB SM ASA 3394896 DOB 5/1/17 Tattoo T13E SVF/NJC BUILT RIGHT N48

IRCC ALL RIGHT 326A

INDIAN RIVER SPIRIT
FLYING B CUT ABOVE

GRTF SPLISH SPLASH

GRTF LACEY'S SPLASH

CE 10.6 | BW 1.7 | WW 58.3 | YW 84.2 MCE 7.5 | Milk 21.6 | MWW 50.7 Marb 0.01 | REA 0.5 | API 118.7 | TI 62.5

Due 4/10/2019 to KLER Kingsman 601D (#3125337).

All Right is a beautiful blaze faced heifer with a big future. Bred to Kingsman this heifer is out of an outstanding Fatt Butt cow and is going to be the front pasture kind. Long in her design, great extension, a big rib cage and mid section and massive in her make up, we hate to part with this one.