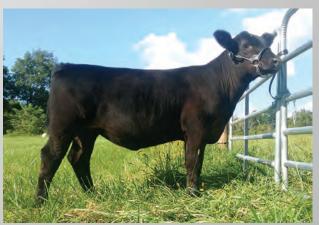

reat one! Don't miss out on this opportunity!

ASA 3443866 DOB 2/15/18 Tattoo F19

MR CCF VISION WAGR CATALYST 225C 3C MELODY M668 BZ CNS DREAM ON L186 CNS QUEEN ME S613 TRIPLE C QUEEN ME L014

## LOT 24: CBSF TWINKLE TWINKLE

Consigned by Creek Bend Farm

ASA 3401659 DOB 2/7/18 Tattoo F12

REMINGTON LOCK N LOAD54U W/C LOCK DOWN 206Z G C F MISS NEW LEVELR206 BCLOOKOUT 7024 **PVSM MERRYS JOY** 

PVSM MISS MERRY MOO

CE 11.8 | BW -0.1 | WW 68.4 | YW 105.7 | MCE 3.8 | Milk 21.5 | MWW 55.6 Marb 0.29 | REA 0.66 | API 127.8 | TI 72.6

Yep, you guessed it! Twinkle has a little star on her head. Considering utilizing the hybrid vigor of the Sim-Angus cross! Twinkle has a set of EPDs to make your eyes sparkle. With her long neck and feminine design, she'll shine in the ring too.



SIRE OF LOT 24



CBSF TWINKLE TWINKLE



# LOT 25: DPF JACKS GIRL Consigned by Puderbaugh Farms

ASA **3446114** DOB 2/4/18 Tattoo F804

TLLC ONE EYED JACK STCC JACK AROUND 4031 **HF SERENA** REMINGTON LOCK N LOAD54U W/C MISS WERNING 45B MISS WERNING 715T

CE 8.3 | BW 0.8 | WW 57.7 | YW 87 | MCE 2.1 | Milk 23.1 | MWW 51.9 Marb 0.03 | REA 0.77 | API 116.2 | TI 64

I believe it was a good choice flushing my Lock N Load donor to Jack Around. It produced a smooth shouldered long necked purebred baldy heifer. That is sure to do good things in the future.

## **LOT 26: HYLAND CADILLAC BEAUTY**

ASA 3439861 DOB 2/6/18 Tattoo F206

**CCR CADILLAC** SHOEMAKERS B2 CADILLAC HARTS BLACK DREAM

**GR11** 

Consigned by Twain Beal

CE 3.6 | BW 4.4 | WW 60.4 | YW 86.9 | MCE -0.8 | Milk 16.8 | MWW 46.9 Marb -0.04 | REA 0