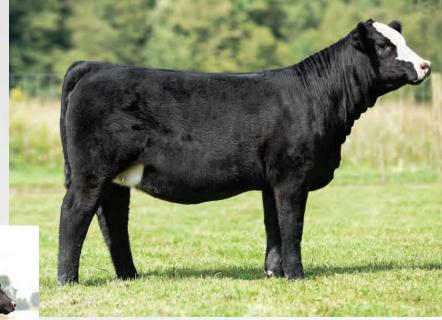

# **LOT 4: DOUBLE C ROSEBUD 1804**

1/2 SM 1/2 AN ASA 3434868 DOB 4/27/18 Tattoo F4

W/C LOADED UP 1119Y

JASS ON THE MARK 69D

JASS SABLE'S TIME 53X

EXAR LUTTON 1831

CHERRY KNOLL POSERUE

CHERRY KNOLL ROSEBUD 1331
CHERRY KNOLL LSC ROSEBUD

Consigned by Double C Farm

CE 13 | BW 0.1 | WW 62.3 | YW 92.1 | MCE 7.3 | Milk 20.7 | MWW 51.8 Marb 0.3 | REA 0.52 | API 118.8 | TI 68.8

Flashy SimAngus show heifer prospect from the popular On The Mark sire. Her dam, Cherry Knoll Rosebud 1331, was reserve division winner at the National Junior Angus Show, Reserve Champion at the PA Farm Show, and many time Cow Calf Pair Champion. This heifer has the potential to just as successful in the show ring and donor pen.