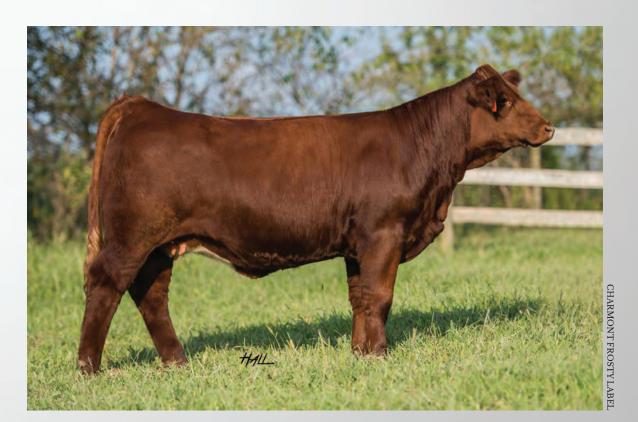

# LOT 39: CHARMONT FROSTY LABEL

ASA 3351682 DOB 10/8/17 Tattoo **E242** 

CNS DREAM ON L186 REMINGTON RED LABEL HR HS REFLECTIONS J34 MEYERS RED TOP **CHARMONT TIPPI A242** CHARMONT MILLIE L24A

Consigned by Charmont Farm

CE 3.7 | BW 4.5 | WW 63.4 | YW 90.9 | MCE 1.2 | Milk 23.1 | MWW 54.8 Marb -0.15 | REA 0.63 | API 94.5 | TI 57.5

We named Frosty very early. She had thick white hair outlining her ears. Awesome!! As she got older she lost the white outlines but remains the same beautiful dark red girl. Frosty is a moderate framed heifer out of Remington Red Label and a Meyers Red Top Daughter. Check out this beauty.