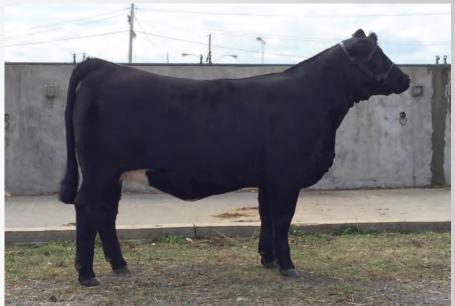

## **LOT 48: SNRS MS ELVIRA 10E**

**Consigned by Sunrise Farms** 

PB SM ASA 3268303 DOB 5/1/17

Tattoo SNRS 10E

REMINGTON LOCK N LOAD54U
W/C LOADED UP 1119Y
AUBREYS BLACK BLAZE III
HPF DOMINANCE W902
HPF MISS D RAE Y042
HPF MISS DESA RAE U079

CE 9.8 | BW 2.3 | WW 62.6 | YW 90.3 MCE 6.6 | Milk 20.3 | MWW 51.5 Marb -0.1 | REA 0.67 | API 112.2 | TI 61.8

Due 3/6/2019 to KLER Kingsman 601D (#3125337). Elvira was the first W/C Loaded Up heifer calf that was born from a flush to our red donor cow, HPF Miss D Rae Y042. Y042 combines the Perfection R521 and Desa Rae cow families, and has continued to produce solid cow prospects that have also stood out in the show ring. Elvira carries the extra capacity and muscle shape of her mother, and combines that with the style of Loaded Up to create an attractive brood cow prospect. She is due in early March to the calving ease SimAngus bull, KLER Kingsman, which should help to pay early dividends for Elvira's next owner. BVD-PI Negative.