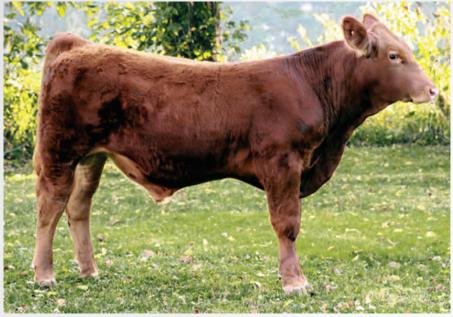

# **LOT 3: DOUBLE C ROSEBUD 1806**

Consigned by Double C Farm

1/2 SM 1/2 AN ASA 3434869 DOB 6/10/18 Tattoo F6 WS PILGRIM H182U TL BOTTOMLINE

MISS STAR ABOVE CHERRY KNOLL PRODUCT 1271 DOUBLE C ROSEBUD 1501

**CHERRY KNOLL ROSEBUD 1331** 

CE 11.5 | BW 1.1 | WW 66.6 | YW 100.2 MCE 7 | Milk 18.3 | MWW 53.6 Marb 0.33 | REA 0.34 | API 117.1 | TI 70.5

SimAngus heifer that has the pedigree for success. Bottomline was the Champion Simmental Bull at the American Royal and NAILE. The dam, Double C Rosebud 1501, was a class winner at the National Junior Angus Show and Reserve Bred and Owned Champion at the KILE and MAJAC show. This calf is young, but has all the pieces to be great!