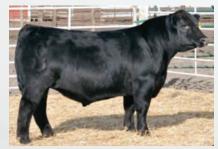

### WATCH AND BID ONLINE See inside cover for details

SERVICE SIRE OF LOT 47

## **LOT 47: CHEROKEE MIDNIGHT SKY**

Consigned by Cherokee Cattle Co

ASA 3372575 DOB 5/5/17 Tattoo E03

TLLC ONE EYED JACK CHEROKEE APPLEJACK CHEROKEE DREAM LADY JASS/JS OPTIMIZER 58X

**CHEROKEE LADY ZIGZAG** 

CHEROKEE BURNING ANGEL

CE 9.1 | BW 1.6 | WW 60.9 | YW 92.4 | MCE 3.7 | Milk 23.4 | MWW 53.8 Marb -0.03 | REA 0.78 | API 110.3 | TI 63.4

Due 5/1/19 to CCR Anchor (#2882759). Here is an opportunity to add the Denver Champion, Lazy H Burn Right T26 genetics to your herd. Midnight Sky has excellent growth and disposition. She is bred to CCR Anchor.