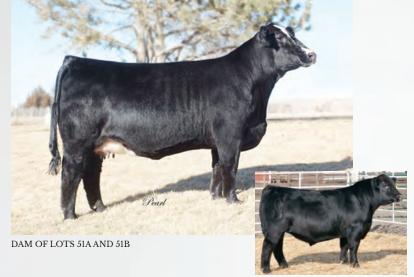

# LOT 51A: CHEROKEE FANCY FREE LOT 51B: CHEROKEE ANGEL

Consigned by Cherokee Cattle Co

CE 9.5 | BW 1.6 | WW 62.8 | YW 93 | MCE 4.4 | Milk 20.4 | MWW 51.7 Marb 0.05 | REA 0.78 | API 112 | TI 66.2

PB SM ASA **3372578** DOB **4/9/17** 

DOB **4/9/17**Tattoo **E05** 

PB SM ASA 3372577 DOB 4/2/17

Tattoo E02

CNS PAYS TO DREAM T759 **LLSF PAYS TO BELIEVE ZU194** 

LLSF URABABYDOLL U194

SVF/NJC BUILT RIGHT N48 LAZY H BURN RIGHT T26

TRIPLE C BURN IT UP N34L

Due 4/27/19 to CCR Anchor

(#2882759). Selling choice. This set of flushmates are right on the mark on leading genetics in the breed, On the top side, they are sired by LLSF Pays To Believe ZU194 and then on the bottom, you have Denver Champion, Lazy H Burn Right T26. This set of blaze faced heifers are both bred to CCR Anchor for a late April calf. This is an exciting match up of genetics that you'll need to see for yourself.

SIRE OF LOTS 51A AND 51B