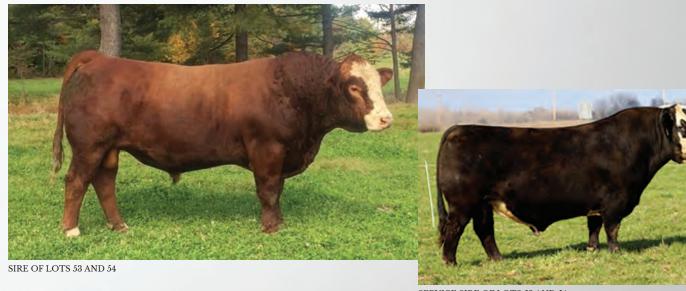

## LOT 53: GRTF CANDY CANE 12E

Consigned by Pine Creek Show Cattle

ASA **3394899** DOB 4/5/17 Tattoo **T12E** 

SVF/NJC BUILT RIGHT N48 **IRCC ALL RIGHT 326A** INDIAN RIVER SPIRIT GWS EBONYS TRADEMARK 6N **GRTF TAFFY'S CANDY 04C** 

**GRTF MISS TAFFY** 

CE 11 | BW 1.2 | WW 58.9 | YW 80.1 | MCE 5.3 | Milk 20.6 | MWW 50 Marb -0.03 | REA 0.63 | API 116.2 | TI 62.3

Due 3/28/19 to W/C Bullseye (#2790164). Here's a really nice Solid Red Bred to Bullseye and Sired By the IRCC All Right Bull. His daughters are perfect cows. Moderate framed, great milking, calve unassisted, and the soundest cattle I See. A high quality cow prospect here!

## **LOT 54: PCSC TRIPLE CROWN 2E**

Consigned by Pine Creek Show Cattle

ASA **3463519** DOB 3/28/17 Tattoo PC2E

SVF/NJC BUILT RIGHT N48 IRCC ALL RIGHT 326A INDIAN RIVER SPIRIT FLYING B CUT ABOVE PCSC TRIPLE CROWN 13B PCSC PREAKNESS X6

CE 9.7 | BW 2.2 | WW 60.3 | YW 85.8 | MCE 6.5 | Milk 19.7 | MWW 49.7 Marb -.1 | REA 0.6 | API 113.0 | TI 61.1

Due 4/1/19 to W/C Bullseye 3046A (#2790164). Another IRCC All Right daughter that is out of a nice moderate framed heavy milking Fatt Butt cow. She goes back to a tremendous Dream on cow that produced a lot of dollars and a previous Fall Classic sale topper. A really attractive, clean made, no hole type of female, Bred to the HOT W/C Bullseye.

SERVICE SIRE OF LOTS 53 AND 54