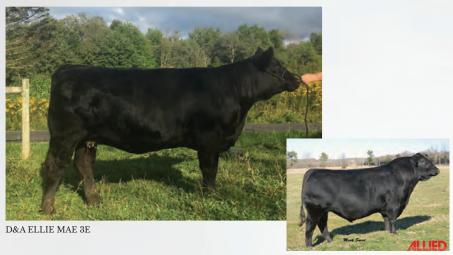

## LOT 60: D&A ELLIE MAE 3E

Consigned by Sara Downs

3/4 SM X ASA 3291248 DOB 2/6/17

Tattoo 3E

SS EBONYS GRANDMASTER
WS A STEP UP X27
WS MS MACHO U38
W/C WIDE TRACK 694Y
D&A CADY 1C

D&A ELSIE 3X

CE 8.4 | BW 2.3 | WW 63.1 | YW 91.3 MCE 0.8 | Milk 15.4 | MWW 46.9 Marb -0.03 | REA 0.9 | API 106.1 | TI 63.2

Due 1/30/19 to SDS Graduate 006X. Take a good look here. Ellie Mae is an attractive, performance oriented female that is sure to become a front pasture cow. Backed by a solid pedigree and bred to SDS Graduate 006X for a late January calf the potential of this package is exciting. Don't miss Ellie Mae on sale day!