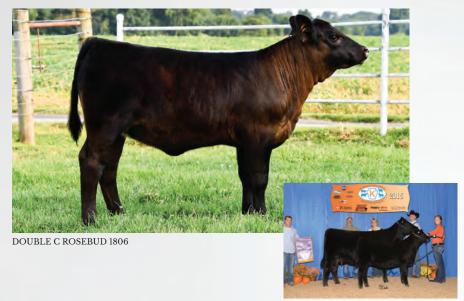

# **LOT 3: DOUBLE C ROSEBUD 1806**

Consigned by Double C Farm

1/2 SM 1/2 AN ASA 3434869 DOB 6/10/18 Tattoo F6 WS PILGRIM H182U TL BOTTOMLINE

MISS STAR ABOVE CHERRY KNOLL PRODUCT 1271 DOUBLE C ROSEBUD 1501

**CHERRY KNOLL ROSEBUD 1331** 

CE 11.5 | BW 1.1 | WW 66.6 | YW 100.2 MCE 7 | Milk 18.3 | MWW 53.6 Marb 0.33 | REA 0.34 | API 117.1 | TI 70.5

SimAngus heifer that has the pedigree for success. Bottomline was the Champion Simmental Bull at the American Royal and NAILE. The dam, Double C Rosebud 1501, was a class winner at the National Junior Angus Show and Reserve Bred and Owned Champion at the KILE and MAJAC show. This calf is young, but has all the pieces to be great!

DAM OF LOT 3