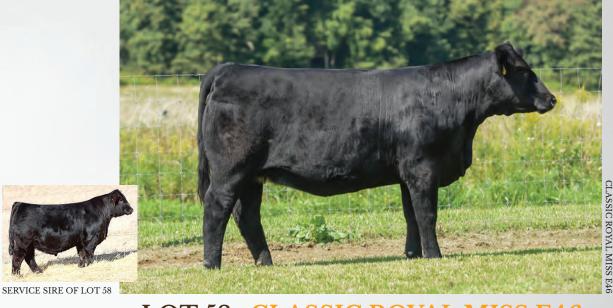

# LOT 58: CLASSIC ROYAL MISS E46

Consigned by Full Circle Farms

58 PB SM ASA 3419418 DOB 3/6/17 Tattoo E46

REMINGTON LOCK N LOAD54U

STF ROYAL AFFAIR Z44M

STF ONYX 451W

STF DISTINCTIVE W739

FSF MS. NELLY

FSF CHENNEL

CE **6.1** | BW **2.9** | WW **57.2** | YW **84.4** | MCE **2.6** | Milk **18.7** | MWW **47.2** Marb **-0.12** | REA **0.59** | API **104** | TI **56.6** 

Due 2/4/19 to W/C EXECUTIVE ORDER 8543B (#2900283). Classic Royal Miss is straight from the heart of the Classic Farms herd. She is definitely a brood cow in the making. Many generations of Silvertowne Farms breeding is a good recipe for success. This bred heifer is big bellied, good necked, and deep-sided. Classic Royal caught first breeding AI this spring and is confirmed pregnant to the calving ease deluxe, Executive Order. Projected EPDs of this mating rank in the top half of the breed and it is sure to be a home run. The E/O calves are gaining lots of popularity this year.