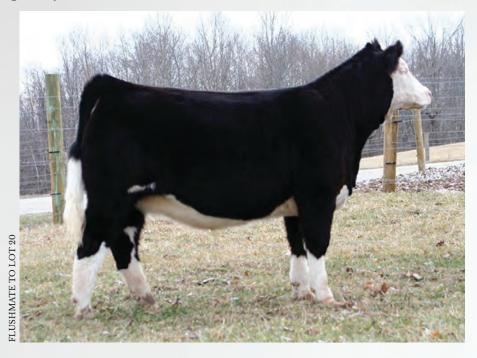

## **LOT 20: SSC SECRET VISION 218F**

Consigned by Stewart's Simmental Cattle

PB SM

PB SM ASA 3430326 DOB 2/18/18 Tattoo 218F MR CCF VISION

MR CCF 20-20

HTP SVF DEW THE STROKE
REMINGTONSECRETWEAPON

SSC VICTORIAS SECRET 49B

LAZY H SHEZ TOO COOL W58

CE 13.9 | BW 0.2 | WW 63.5 | YW 92.6 MCE 6.7 | Milk 25.8 | MWW 57.5 Marb -0.09 | REA 0.96 | API 116.2 | TI 66.7

This young female has a ton of future, whether you are in the market for a show heifer or future brood cow, she will fit the bill. She is a direct daughter of the \$37,000 high selling female from the 2016 Gettysburg Stars and Stripes sale, SSC Victoria's Secret and sired by one of the hottest bulls on the market today, Mr. CCF 20-20. As mentioned before this heifer will show well, she has that bit of extra chrome to grab the judges attention and the style and phenotype to hold onto it. Be sure to find this young girl sale day, as we feel she has a "Secret Vision" into the future of the Simmental breed!