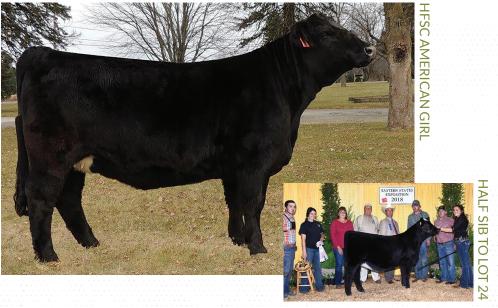

## **LOT 24: HFSC AMERICAN GIRL**

Consigned by Hillcrest Farm

CE 10 BW 2.3 WW 69.3 YW 107 MCE 5 Milk 18.7 MWW 53.3 Marb -0.08 REA 0.84 API 112 TI 66.6

Safe in calf with a sexed HEIFER calf, due on 4-18-19 to HFSC Mr. Wonderful. A pretty profiling, sound moving, production based bred heifer comes from a cow family in the HFSC herd, sired by JF American Pride. Her dam is a Champion of her own, all over the Northeast and a half sib is currently blazing a path thus far. This cow family is like fine wine and only gets better with time. Don't be afraid to invest in something that will guarantee your money back. Bred to a direct Son of the highly touted Bull, SSC Shell Shocked. Hillcrest Farm is BQA certified. Heifer is BVD tested negative.