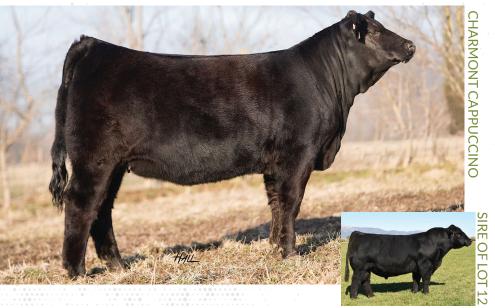

## **LOT 12: CHARMONT CAPPUCCINO**

**Consigned by Charmont Farm** 

**CE** 8.9 **BW** 1.5 **WW** 56.3 Milk 14.5 MWW 42.6 **API** 101.4 **TI** 55.7 YW 80.9 MCE 5.1 Marb 0.01 **REA** 0.43

If you are looking for an easy keeping, deep bodied, functional female to fit into your herd, here she is. Cappuccino is a 3/4 sim 1/4 angus that is easy on the eyes. This girl is as sweet as it comes. She has an excellent disposition and would make a great addition to any cow calf operation.