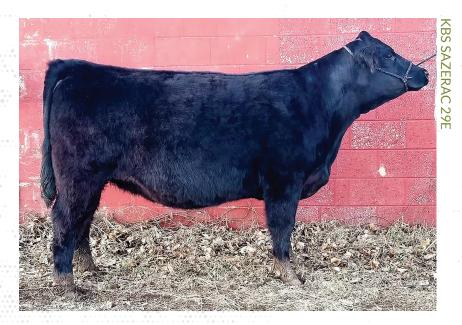

#### **LOT 25: KBS SAZERAC 29E**

**Consigned by Duke Farms** 

CE 9.1 BW 2.6 WW 74.7

**YW** 108.4

**MCE** 3.7

Milk 17.8 MWW 55.1

Marb 0.1 REA 0.92

**API** 117.5

**TI** 73.3

Due 7-4-19 to WLE Uno Mas X549 (2532016). 29E is a solid black, stout heifer that has all the qualities you're looking for. Deep bodied, good feet and legs, spring of rib, throw in a sweet disposition and bred to calve in early July to Uno Mas. If that's not enticing enough check out her pedigree. The Sazerac cow family speaks for itself. She will make a great addition to anyone's herd.