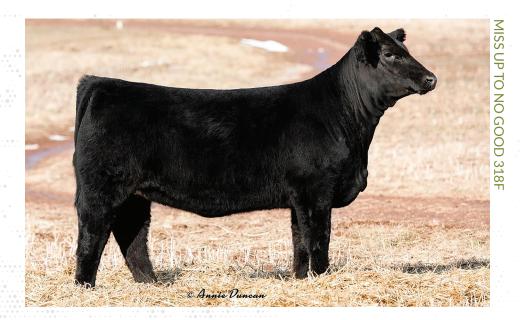

Open Heifer PB SM ASA 3409070 DOB 03-19-18 Tattoo 318F

REMINGTONSECRETWEAPON185 SSC SHELL SHOCKED 44B LAZY H SHEZ TOO COOL W58

MR NLC UPGRADE U8676 MF MISS UPGRADE B790 DR MISS LOLLIPOP FLOATS

#### **LOT 16: MISS UP 2 NO GOOD 318F**

Consigned by Stewart's Simmental Cattle

Consigned by Stewart Sommiental Cate

CE 16.3 BW -0.5 WW 66.3 YW 92.4 MCE 8.5 Milk 18.8 MWW 51.8 Marb -0.07 REA 0.87 API 126.7 TI 68.8

Miss Up 2 No Good is a cool fronted heifer (typical of the Shell Shocked cattle) that will show and only continue to get better. Her mother is sired by the ever popular Upgrade going back to a top Messick bred cow that traces back to the Lolli Pop Floats female that was a past favorite and high seller at NAILE. Everyone that has some of the older Shell Shocked daughters absolutely Love them. Don't miss your chance to put one to work in your herd.