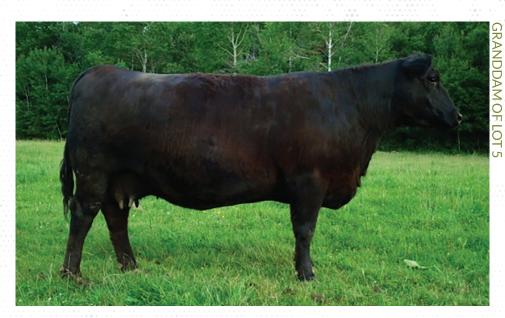

## **LOT 23: DEIDRA**

**Consigned by Hillcrest Farm** 

CE 9.2 BW 2.3 WW 67.3 YW 100.5 MCE 4.8 Milk 18.9 MWW 52.5 Marb -0.14 REA 0.88 API 110.5 TI 63.7

Safe in calf with a sexed HEIFER calf, due 4/25/19 to HFSC Mr. Wonderful. Here is the place to look for your next brood cow. This blaze face female is a long sided, well made heifer ready to lie down and calve. She is bred to our Champion, Calving Ease bull, a direct son of the high selling bull at the Gettysburg Stars & Stripes Sale in 2016. This combination of cow future and a calving ease Champion Bull is a positive start to a productive future. Hillcrest Farm is BQA Certified and the Heifer is BVD tested negative.