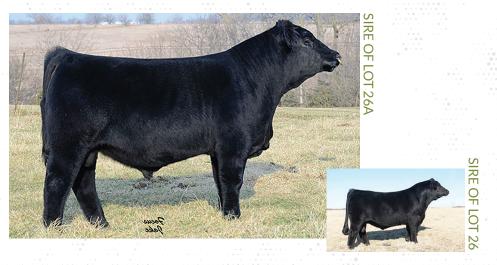

LOT 1

3 Embryos

WS PILGRIM H182U PROFIT WAGR PANARAMA 204Z

JF MILESTONE 999W WHF/PRS/HPF KATE 246Y WHF SIERRA 245S

**AJSA EASTERN REGIONALS** 

JUNE 19-22, 2019 LEWISBURG, WV AJSA NATIONAL CLASSIC

JULY 22-28, 2019 LOUISVILLE, KY