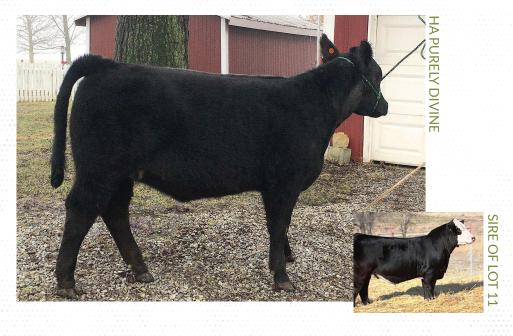

#### **LOT 11: HA PURELY DIVINE**

**Consigned by Homestead Acres** 

CE 10.1 BW 2.2 WW 58.4 YW 87.5 MCE 7 Milk 18.8 MWW 47.9 Marb -0.03 REA 0.76 API 106.5 TI 61.1

Purely Divine is a black W/C Loaded Up sired April heifer. She is a long bodied, straight backed and clean fronted female. Whether you are starting a herd or adding to one, she will definitely fit your need.