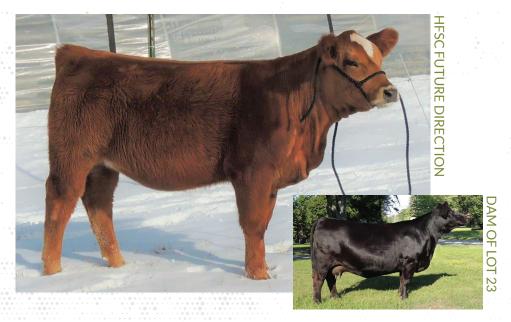

#### **LOT 7: HFSC FUTURE DIRECTION**

**Consigned by Hillcrest Farm** 

CE 5.9 BW 2.3 WW 52.3 YW 79.8 MCE 3.4 Milk 19.2 MWW 45.3 Marb -0.15 REA 0.6 API 91.4 TI 53.2

The direction is pointed toward the future with this open red blazed face heifer. An ET calf out of our top donor "Heges Zahra," we think Future Direction will fit in anyone's program, as a show prospect and a future cow. This heifer is a sound structured, pretty fronted, maternally made calf sired by New Direction, who has been super reliable for us. Don't miss this dynamic combo. HFSC is BQA Certified. Calf is BVD tested negative.