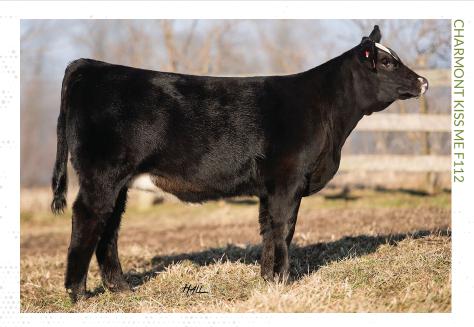

Open Heifer PB SM ASA 3492488 DOB 09/16/18 Tattoo F112

GCC HARD AS STEEL 144W YARDLEY UTAH Y361 MISS YARDLEY T170

CHARMONT SHO CAN DO L801 CHARMONT FOXY LADY Z111 MEYERS LOOKIE 110L

## **LOT 2: CHARMONT KISS ME F112**

**Consigned by Charmont Farm** 

**CE** 5.9

**BW** 3.1

**WW** 60.1

**YW** 80.6

MCE 2

Milk 18.8

**MWW** 48.8

Marb -0.11

**REA** 0.6

**API** 101.7

**TI** 57.4

I have argued with myself for weeks about selling this heifer. I have 3 other siblings at home or this girl wouldn't be going anywhere. She is out of the well know Yardley Utah bull who has made quite a name in and out of the show ring for producing big topped functional cattle and Kiss Me is sure to be one of those. This heifer will make someone a great show prospect and then be able to go on to make a donor in the cow pen. Her unique face markings, super clean front end, and big top is what catches your attention. Don't miss out on this opportunity.