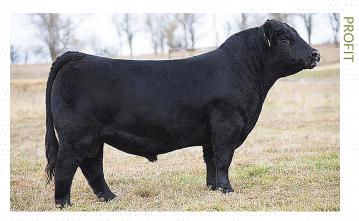

## LOT 1:

**Consigned by Full Circle Farms** 

Rare Opportunity Here! Embryos available from the flushmate sister to the \$87,000 top seller of the historic dispersal at Hudson Pines Farm, NY, this proven donor is the trusted product of a great cow family. Her full sister, Alley 247Y was the 2013 National Western Grand Champion Simmental Female and her success in the HPF breeding program is well documented with a lifetime progeny well in excess of \$10,000 per head. The 2018 Denver One Sale featured a \$37,500 daughter by Duracell selling to Denning Farms, IA, and previous progeny include a \$32,000 daughter to Tylertown, TN, a \$22,000 daughter to Ivie & Sons, TN, a \$28,000 daughter to Kydie Jo Smith, OK, a \$26,000 daughter to Sullivan Farms, IA, and an \$11,000 daughter to Haley Farms. Additionally, in the dispersal where Alley was the Lot 1 feature, another daughter by SAV Brilliance sold for \$35,000 to Pine Creek/ Hafner/Schick, IL. This mating to the ultra rare Profit, that semen is valued over \$500/straw, will sure be a homerun for the new buyer. Buy this mating with pure confidence! Power in the blood.

LOT 1

3 Embryos

WS PILGRIM H182U PROFIT WAGR PANARAMA 204Z

JF MILESTONE 999W WHF/PRS/HPF KATE 246Y WHF SIERRA 245S

**AJSA EASTERN REGIONALS** 

JUNE 19-22, 2019 LEWISBURG, WV AJSA NATIONAL CLASSIC

JULY 22-28, 2019 LOUISVILLE, KY