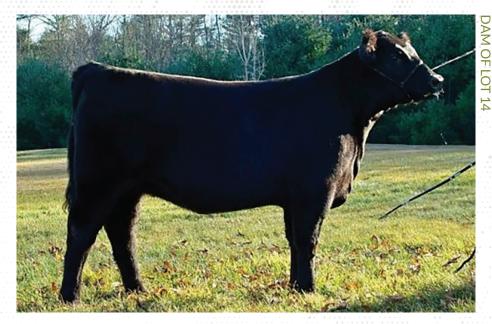

## **LOT 14: PCSC RIGHT SASSY 14F**

Consigned by Pine Creek Show Cattle

**CE** 12.4 **BW** 0.1

**WW** 55.2

YW 82.1

**MCE** 8.6 Milk 24.2

MWW 51.7

**Marb** 0.3

**REA** 0.34

**API** 123

The All Right females are as consistent of a group of cattle as I've ever had and are making ideal momma cows. Sassy is out of a never miss Net Worth cow and is super complete. Sound, attractive, long sided, and plenty of mass. Don't miss another solid 1/2 blood!