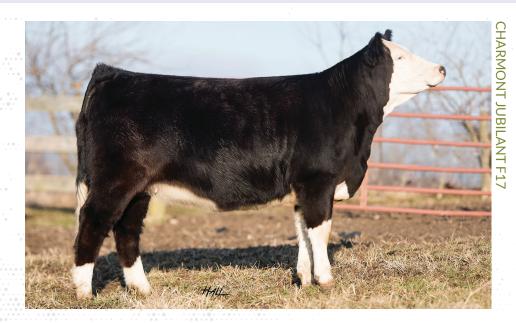

**CE** 12.3

**BW** 0.7

**WW** 69.9

Marb 0.09

Open Heifer 5/8 SM 3/8 AN ASA 3403486 DOB 02-02-18 Tattoo F17

CCR ANCHOR 9071B W/C BANCHOR 46D W/C MISS WERNING 46B

WS STEPPING STONE B44
MISS YARDLEY D17
MISS YARDLEY B61

## **LOT 21: CHARMONT JUBILANT F17**

**Consigned by Charmont Farm** 

**CE** 16.5

**BW** -1.5

**WW** 63.4

63.4 **YW** 95.6

MCE 8.8

Milk 26.1

**MWW** 57.8

Marb 0.32

**REA** 0.38 **API** 139.6

**TI** 72.6

Jubliant is what we were when this heifer was born. She is structurally correct, moderate framed, and very stylish. Shear volume and capacity blended with a neat front, big top, and powerful hip makes this girl stunning. This one ought to give you calves you'll be very proud of in the show ring and pasture. We bought her dam at the 2017 Yardley Ranch sale bred to CCR Anchor 9071B son.