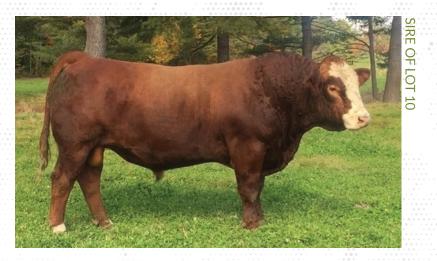

## **LOT 10: PCSC SHOW TIME 16F**

Consigned by Pine Creek Show Cattle

CE 13.8 BW -0.4 WW 57.2 YW 83.3 MCE 9.4 Milk 22 MWW 50.5 Marb 0.27 REA 0.37 API 126.6 TI 65.2

Showtime is another great female sired by the IRCC All Right Bull and out of a massive Bismarck PB. Angus cow. She is extremely good fronted, perfect in her design, great structured, super sound and possesses that expanded rib cage and mid section. Awesome show and cow prospect here!

# **LOT 10**

Open Heifer 1/2 SM 1/2 AN ASA 3464086 DOB 04-10-18 Tattoo PC16F

SVF/NJC BUILT RIGHT N48 IRCC ALL RIGHT 326A INDIAN RIVER SPIRIT

S A V BISMARCK 5682 PCSC NORTHERN SHOW BIZ Z9 PCSC NORTHERN GIRL X8