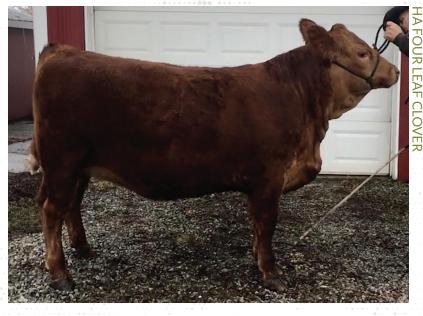

## **LOT 22: HA FOUR LEAF CLOVER**

**Consigned by Homestead Acres** 

CE 13.1 E

**BW** -0.1

WW 71

**YW** 102.4

**MCE** 8.2

Milk 8.3

MWW 43.7

Marb 0.02

**REA** 1.13

**API** 132.4

**TI** 72.2

Four Leaf Clover is a red January heifer sired by TRAXS Rushmore. She is a wide, deep and long bodied individual. This mating has put together a nice set of EPDs and phenotype. She will make a nice addition to your herd.