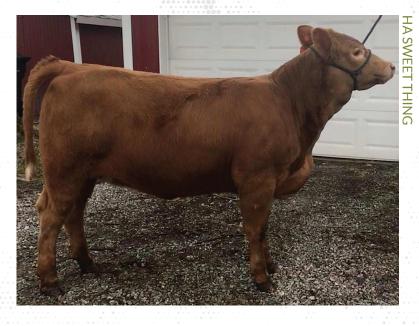

## **LOT 13: HA SWEET THING**

**Consigned by Homestead Acres** 

**CE** 12.8 **BW** 0 **WW** 60.4 **YW** 86.4 **MCE** 6.9 Milk 17.1 MWW 47.3 Marb 0.09 **REA** 0.71 **API** 112 **TI** 63.2

Here is an April 1/2 blood heifer sired by WS Prime Beef Z8. She is a level topped, long bodied, and clean fronted female. Her grandsire on her dam's side is the Charolais club calf sire Chunky Monkey.