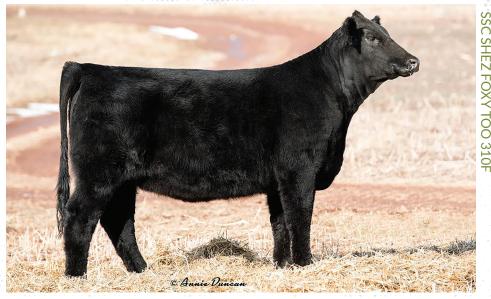

LOT **17** 

Open Heifer PB SM ASA 3402317 DOB 03-10-18 Tattoo 310F

SANDEEN UPPER CLASS 2386 SSC UPPER CLASS 320D LAZY H SHEZ TOO COOL W58

MR NLC UPGRADE U8676 SSC FOXY LADY 331B MF MISS BUILT RIGHT U553

## **LOT 17: SSC SHEZ FOXY TOO 310F**

**Consigned by Grady Stewart** 

CE 10.1 BW 2.7 WW 72.6 YW 106.6 MCE 3.2 Milk 19.4 MWW 55.7 Marb 0.01 REA 0.94 API 120.2 TI 70.1

This young female combines the 2 females that have had the biggest impact on our herd. She is a granddaughter of both Beauty and Too Cool. Her mother was Reserve Champion Simmental female at VCCP and her sire is a maternal brother to Shell Shocked. This heifer was weaned late and is a little green but take her home and watch her develop. She has the cow families to be a top notch brood cow.