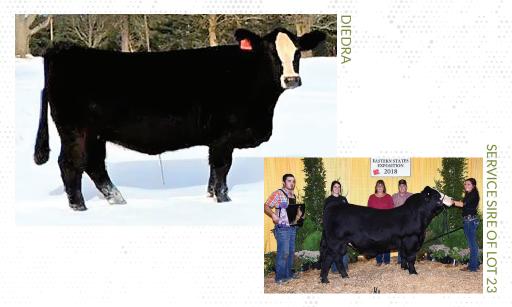

## **LOT 23: DEIDRA**

**Consigned by Hillcrest Farm** 

CE 9.2 BW 2.3 WW 67.3 YW 100.5 MCE 4.8 Milk 18.9 MWW 52.5 Marb -0.14 REA 0.88 API 110.5 TI 63.7

Safe in calf with a sexed HEIFER calf, due 4/25/19 to HFSC Mr. Wonderful. Here is the place to look for your next brood cow. This blaze face female is a long sided, well made heifer ready to lie down and calve. She is bred to our Champion, Calving Ease bull, a direct son of the high selling bull at the Gettysburg Stars & Stripes Sale in 2016. This combination of cow future and a calving ease Champion Bull is a positive start to a productive future. Hillcrest Farm is BQA Certified and the Heifer is BVD tested negative.