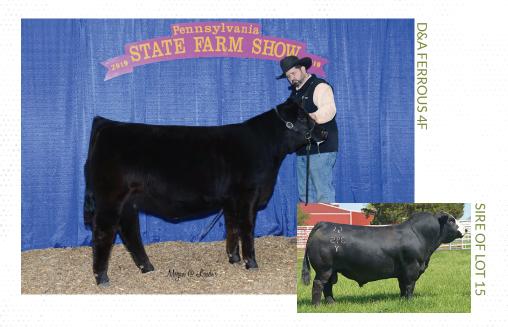

## **LOT 15: D&A FERROUS 4F**

**Consigned by Sara Downs** 

**CE** 11.1 **BW** 0.5

**WW** 60.4

**YW** 97.4 **MCE** 5.3 Milk 25.7

MWW 55.9

Marb -0.08

**REA** 0.83

**API** 113.2

**TI** 59.4

D+A Ferrous 4F comes to you a class winner in both the open and junior Simsolution show at the 2019 PA Farm Show. Plus she was named Reserve Champion Bred and Owned Female. Not only is Ferrous competitive she is backed by a solid cow family and proven genetics with greats such as Lucky Buck, Black Joker and Lock N Load in her pedigree. Her grand dam is the proven THC Blackbird cow that was a donor for us at Haven Woods and then continued to work for ETR and Griswolds. Don't miss this eye appealing performance package that has such a sweet disposition. Take her home, have some fun and then reap the benefits of her as a cow.