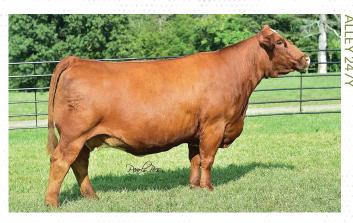

## LOT 1:

**Consigned by Full Circle Farms** 

Rare Opportunity Here! Embryos available from the flushmate sister to the \$87,000 top seller of the historic dispersal at Hudson Pines Farm, NY, this proven donor is the trusted product of a great cow family. Her full sister, Alley 247Y was the 2013 National Western Grand Champion Simmental Female and her success in the HPF breeding program is well documented with a lifetime progeny well in excess of \$10,000 per head. The 2018 Denver One Sale featured a \$37,500 daughter by Duracell selling to Denning Farms, IA, and previous progeny include a \$32,000 daughter to Tylertown, TN, a \$22,000 daughter to Ivie & Sons, TN, a \$28,000 daughter to Kydie Jo Smith, OK, a \$26,000 daughter to Sullivan Farms, IA, and an \$11,000 daughter to Haley Farms. Additionally, in the dispersal where Alley was the Lot 1 feature, another daughter by SAV Brilliance sold for \$35,000 to Pine Creek/ Hafner/Schick, IL. This mating to the ultra rare Profit, that semen is valued over \$500/straw, will sure be a homerun for the new buyer. Buy this mating with pure confidence! Power in the blood.

LOT 1

3 Embryos

WS PILGRIM H182U PROFIT WAGR PANARAMA 204Z

JF MILESTONE 999W WHF/PRS/HPF KATE 246Y WHF SIERRA 245S

**AJSA EASTERN REGIONALS** 

JUNE 19-22, 2019 LEWISBURG, WV AJSA NATIONAL CLASSIC

JULY 22-28, 2019 LOUISVILLE, KY