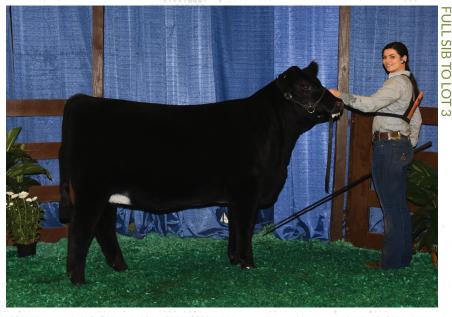

LOT 3

Open Heifer 1/2 SM 1/2 AN ASA 3464078 DOB 08-01-18 Tattoo PC28F

SVF/NJC BUILT RIGHT N48 IRCC ALL RIGHT 326A INDIAN RIVER SPIRIT

S A V NET WORTH 4200 PCSC QUEEN OF WORTH B3 P C NORTHERN QUEEN

## **LOT 3: PCSC WORTH IT 28F**

**Consigned by Pine Creek Show Cattle** 

**CE** 12.5 **BW** 0.1

0.1 **WW** 52.6

**YW** 78.1

**MCE** 8.7

Milk 23.8

**MWW** 50.1

Marb 0.33

**REA** 0.31

**API** 122.3

**TI** 63.3

This September is a full sib to the Fall I sold in the Stars and Stripes sale last spring who was in the top 10 at Eastern Regionals was Champion Female at The Big E and stood in the middle of a huge class at NAILE. Tons of Quality here. Sharp in her angles, perfect in her make up, flawless in her bone work, a highly competive show prospect! Don't miss a great one!