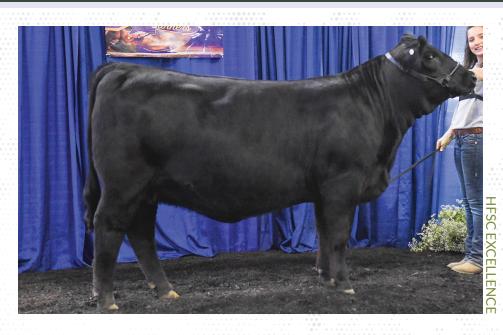

## LOT 17: SSC COVER GIRL 32F

**Consigned by Stewart's Simmental Cattle** 

| <b>CE</b> 13.5 | <b>BW</b> 0.8 <b>WW</b> 66.9 | <b>YW</b> 93.1 | <b>MCE</b> 5.5 | Milk 20.4 | <b>MWW</b> 53.8 | Marb -0.04 | <b>REA</b> 1 <b>API</b> 119.7 | <b>TI</b> 68.7 |
|----------------|------------------------------|----------------|----------------|-----------|-----------------|------------|-------------------------------|----------------|
|                |                              |                |                |           |                 |            |                               |                |

Due 05-04-20 to HPF Tradecraft D010 (3124189). Cover Girl is the solid black version of her mother, SSC Victoria's Secret 49B, the \$37,000 high seller from the Stars and Stripes sale. She is stout made, big topped with great spring of rib. Cover Girl is a flushmate sister to two of the high sellers at the last two PA Fall Classic sales. She is sired by the very popular MR CCF 20-20 and bred to the Red Hot bull from the Hudson Pines dispersal HPF Tradecraft D010. Expect a stout made well designed calf that could quite possibly have a white face. Cover girl is a female that you could build your herd around, so don't miss out.