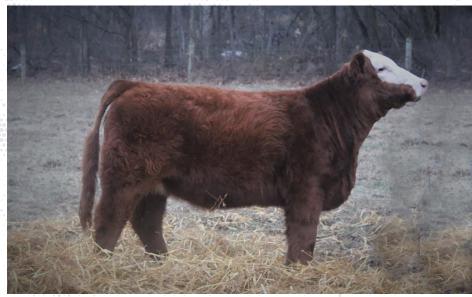

## LOT 13: RLW HADIE 5022G

**Consigned by Sandy Knoll Farms, Inc** 

CE 8.4BW 3.2WW 76.1YW 115MCE 3.7Milk 15.8MWW 53.8Marb 0.04REA 0.9API 131.6TI 72.1If you are partial to red, don't miss a chance on this highly maternal SVJ/NJC Built Right N48 granddaughter with an API of 132. A longer bodied

female, smooth in the front shoulder and carries vast amount of rib. 5022 and all her sibs were halter broke and shown by our son at 9-11 years old. This heifer is ready to breed your January 1st calving and bring docility to your herd.