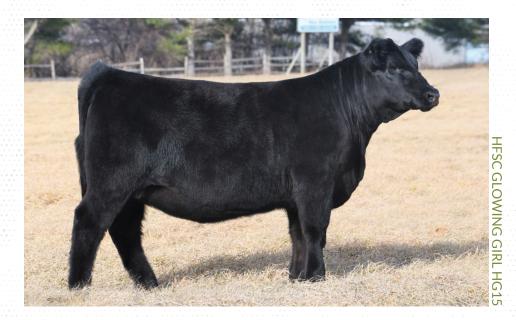

## LOT 12: HFSC GLOWING GIRL HG15

**Consigned by Hillcrest Farm** 

 CE 14
 BW
 0.3
 WW
 57.1
 YW
 77.4
 MCE 7.2
 Milk
 20.5
 MWW
 49
 Marb
 -0.02
 REA
 0.48
 API
 116.3

Glowing Girl is an all black powerful, sleeked designed heifer sure to stand out in your herd or the show ring. She is big bodied, with loads of rib shape on a solid sound foot. She comes from generations of females winning in the show ring. Her dam, her grand dam, all have had successful show careers. Her dam, HFSC GOLDEN GIRL, was 9th overall in the 2018 AJSA Eastern Jr Regional Show as a percentage heifer. Being a Shell Shocked granddaughter and a Goldmine granddaughter her pedigree is a combination of modern and classic Simmental pedigrees. Heifer is BVD tested negative, Hillcrest Farm is BQA certified.