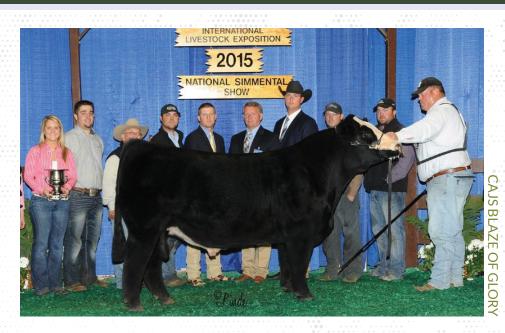

3 Sets of 3 Embryos

**Open heifer** 3/4 SM 1/4 AN ASA 3669682 DOB 09-/25-/19 Tattoo G62

WLE UNO MAS X549 CAJS BLAZE OF GLORY CAJS KHLOE 42ZA

MR NLC UPGRADE U8676 AAS ANNA AAS ELSA