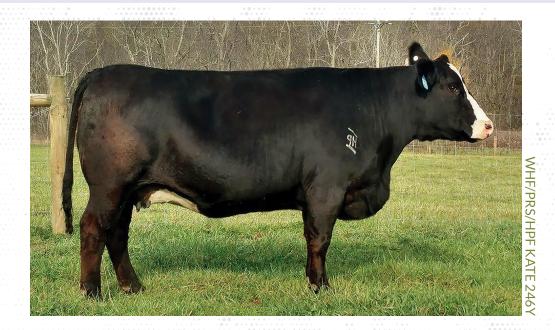

## LOT 1: WHF/PRS/HPF KATE 246Y X PROFIT

**Consigned by Full Circle Farms** 

Rare Opportunity Here! Embryos available from the flushmate sister to the \$87,000 top seller of the historic dispersal at Hudson Pines Farm, NY, this proven donor is the trusted product of a great cow family. Her full sister, Alley 247Y was the 2013 National Western Grand Champion Simmental Female and her success in the HPF breeding program is well documented with a lifetime progeny well in excess of \$10,000 per head. The 2018 Denver One Sale featured a \$37,500 daughter by Duracell selling to Denning Farms, IA, and previous progeny include a \$32,000 daughter to Tylertown, TN, a \$22,000 daughter to Ivie & Sons, TN, a \$28,000 daughter to Kydie Jo Smith, OK, a \$26,000 daughter to Sullivan Farms, IA, and an \$11,000 daughter to Haley Farms. Additionally, in the dispersal where Alley was the Lot 1 feature, another daughter by SAV Brilliance sold for \$35,000 to Pine Creek/Hafner/Schick, IL. This mating to the ultra rare Profit, that semen is valued over \$500/straw, will sure be a homerun for the new buyer. Buy this mating with pure confidence! Power in the blood.

#### 3 Embryos

WS PILGRIM H182U PROFIT WAGR PANARAMA 204Z

JF MILESTONE 999W WHF/PRS/HPF KATE 246Y WHF SIERRA 245S