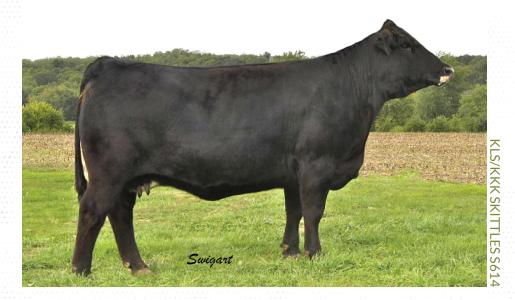

Bred heifer PB SM ASA 3446532 DOB 3/13/18 Tattoo 313F

WLE UNO MAS X549 CAJS BLAZE OF GLORY CAJS KHLOE 42ZA

CNS DREAM ON L186 KLS/KKK SKITTLES S614 JJ BLACK OBSESSION

## LOT 15: SSC STARBURST 313F

 Consigned by Greg Stewart

 CE 12.5
 BW 0.7
 WW 66
 YW 89.4
 MCE 5.6
 Milk 13.1
 MWW 46
 Marb 0.14
 REA 0.64
 API 120.9
 TI 70.9

Due 04-13-20 to HPF Tradecraft D010 (3124189). Starburst has a pedigree that is as deep and rich as you can make one. Combining both the Steel My Heart(H25) and Black Obsession(KLS Diamond) cow families into one beautiful bald faced female that you are bound to fall in love with. Starburst is a beautiful fronted big middle female that has a ton of future in front of her. Whether you are looking for that next front pasture cow with pedigree to spare or one with a great design with a bald face be sure to find Starburst on sale day, as she will fit the bill. Add to that she is due to calve shortly after the sale to the popular HPF Tradecraft D010 with a calf that could quite possibly pay for the cow. Here is a female just waiting to make you money!!