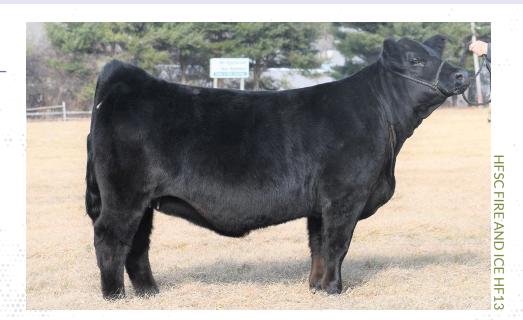

**Bred heifer** PB SM ASA 3486500 **DOB** 3/5/18 Tattoo HF13

**Bred heifer PB SM** ASA 3430327 **DOB** 3/2/18 Tattoo 32F

MR CCF 20-20

**GWS EBONYS TRADEMARK 6N HTP/SVF PACKIN HEAT W339** DMN DAISY MAE

MR HOC BROKER HFSC DOWN RIGHT COOL LAZY H TOO COOL Y220

## LOT 16: HFSC FIRE AND ICE HF13

**Consigned by Hillcrest Farm** 

**CE** 9.5 WW 62 **YW** 88 **MWW** 51.1 **BW** 2.8 **MCE** 3.2 Milk 20.1 Marb -0.1 **REA** 0.77 **API** 98.1 TI 60.6 Due 05-12-20 to SSC SHELL SHOCKED 44B (2880060). This all Black Bred heifer is a long bodied maternal female with some style. Her sire speaks

for itself, with power and design. Her dam had successful show career in our show string, winning Supreme Champion female at countless county fairs throughout New England. Bred to the calving ease, very popular Shell Shocked bull. She is ready to lay down and have a calf. All of our Shell Shocked calves have been born small with lots vigor and hit the ground running and growing. Heifer is BVD tested negative. Hillcrest Farm is BQA certified.