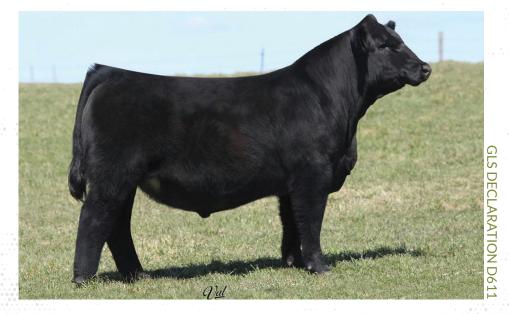

## lot **5**

**Open heifer PB SM ASA 3669618 DOB** 6/24/19 **Tattoo** G624

W/C EXECUTIVE ORDER 8543B GLS DECLARATION D611 GLS BLACK VELVET B91

GCF MR AMIGO FWB MS HONEYBEE HONEY SUCKLE