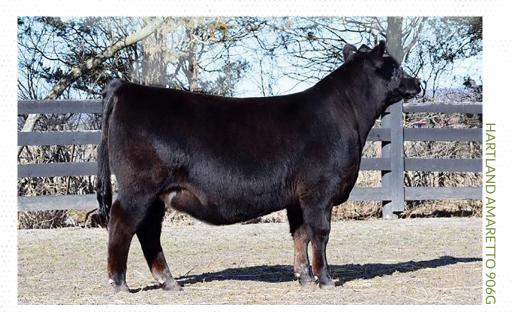

### LOT 8: HARTLAND AMARETTO 906G

**Consigned by Hartland Farms** 

| <b>CE</b> 11.6 |  |  | <b>MWW</b> 53.6 |  |  |
|----------------|--|--|-----------------|--|--|
|                |  |  |                 |  |  |

Here is a half blood open heifer that we love for her maternal build. She is impeccable in her structure, built right through her front end, and has all the rib shape that you could want in one. She is out of an Angus bull that was acquired from Trowbridge Farms in NY and stems from one of my original, most consistent cow families purchased from Lady Bug Farm in NY. She is halter broke and would make a great project for any younger or older exhibitor.