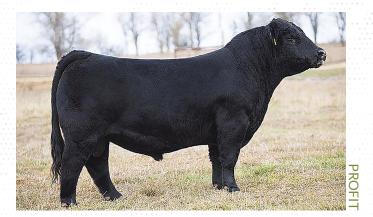

## LOT 1: WHF/PRS/HPF KATE 246Y X PROFIT

**Consigned by Full Circle Farms** 

Rare Opportunity Here! Embryos available from the flushmate sister to the \$87,000 top seller of the historic dispersal at Hudson Pines Farm, NY, this proven donor is the trusted product of a great cow family. Her full sister, Alley 247Y was the 2013 National Western Grand Champion Simmental Female and her success in the HPF breeding program is well documented with a lifetime progeny well in excess of \$10,000 per head. The 2018 Denver One Sale featured a \$37,500 daughter by Duracell selling to Denning Farms, IA, and previous progeny include a \$32,000 daughter to Tylertown, TN, a \$22,000 daughter to Ivie & Sons, TN, a \$28,000 daughter to Kydie Jo Smith, OK, a \$26,000 daughter to Sullivan Farms, IA, and an \$11,000 daughter to Haley Farms. Additionally, in the dispersal where Alley was the Lot 1 feature, another daughter by SAV Brilliance sold for \$35,000 to Pine Creek/Hafner/Schick, IL. This mating to the ultra rare Profit, that semen is valued over \$500/straw, will sure be a homerun for the new buyer. Buy this mating with pure confidence! Power in the blood.

#### 3 Embryos

WS PILGRIM H182U PROFIT WAGR PANARAMA 204Z

JF MILESTONE 999W WHF/PRS/HPF KATE 246Y WHF SIERRA 245S