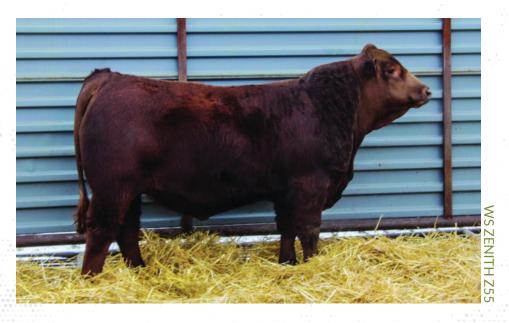

## LOT 9: SVJ KEEP DREAM N G47

Consigned by SVJ Farm

 CE 12.5
 BW 0.8
 WW 59.2
 YW 83.9
 MCE 5.1
 Milk 19.5
 MWW 49

 Marb -0.05
 REA 0.84
 API 119
 TI 63.3

The Burning Up cattle are some of the best cattle we have raised. U141 was the top seller in Denver for \$25000 for half interest. The combination of our Black Star bull B20, who was Reserve at KILE, NAILE and National Western, really clicked. Great API of 120. We love our reds and they are hot! They are topping sales all over the country. Great show potential and best of all a future donor.