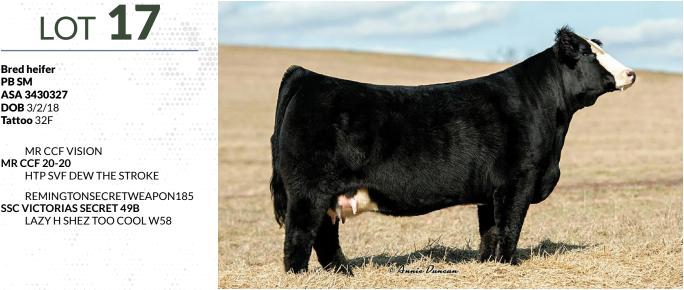

## LOT 17: SSC COVER GIRL 32F

**Consigned by Stewart's Simmental Cattle** 

| <b>CE</b> 13.5 | <b>BW</b> 0.8 <b>WW</b> 66.9 | <b>YW</b> 93.1 | <b>MCE</b> 5.5 | Milk 20.4 | <b>MWW</b> 53.8 | Marb -0.04 | <b>REA</b> 1 <b>API</b> 119.7 | <b>TI</b> 68.7 |
|----------------|------------------------------|----------------|----------------|-----------|-----------------|------------|-------------------------------|----------------|
|                |                              |                |                |           |                 |            |                               |                |

Due 05-04-20 to HPF Tradecraft D010 (3124189). Cover Girl is the solid black version of her mother, SSC Victoria's Secret 49B, the \$37,000 high seller from the Stars and Stripes sale. She is stout made, big topped with great spring of rib. Cover Girl is a flushmate sister to two of the high sellers at the last two PA Fall Classic sales. She is sired by the very popular MR CCF 20-20 and bred to the Red Hot bull from the Hudson Pines dispersal HPF Tradecraft D010. Expect a stout made well designed calf that could quite possibly have a white face. Cover girl is a female that you could build your herd around, so don't miss out.