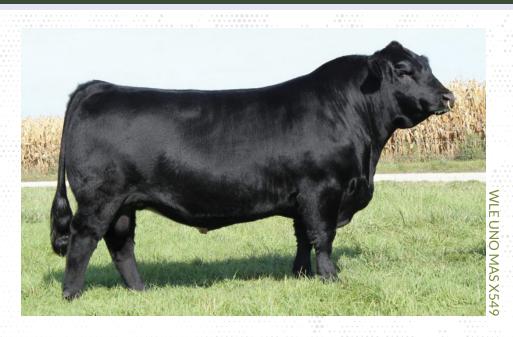

**Bred heifer** 3/4 SM 3/16 AN ASA 3550020 DOB 05/01/18 Tattoo F44

CNS DREAM ON L186 WLE UNO MAS X549 SHAWNEE MISS 770P

SMOKEHOUSE AAS PEP IN HER STEP HPF MISS PEP Y029

## LOT 14: AAS RED PEP

**Consigned by Anvil Acres** 

CE 10BW 0.9WW 53.1YW 71.8MCE 2.9Milk 14.4MWW 40.8Marb 0.19REA 0.5API 98.7TI 59.3Due 5/28/20 to Ebonys Trademark (2231696). We selected HPF Miss Pep Y029 out of the Living Legacy sale from Hudson Pines and our daughter<br/>successfully showed her and a number of her daughters at the National level. AAS Red Pep F44 is a granddaughter out of this cow. Top sellers year

successfully showed her and a number of her daughters at the National level. AAS Red Pep F44 is a granddaughter out of this cow. Top sellers year after year, have come from the Pep line. F44 is bred to Ebonys Trademark for a late May calf. She is an easy keeper and that will make an excellent addition to your breeding program. This is an excellent opportunity to invest in a female that comes from a long list of champions. She tested TH free.