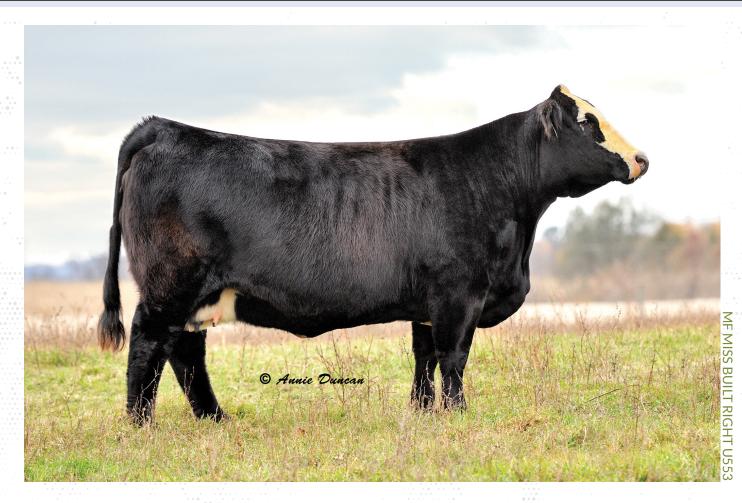

### LOT 2: MF MISS BUILT RIGHT U553 EMBRYOS Consigned by Greg Stewart

## LOT 2A: LLSF PAYS TO BELIEVE ZU194 SEXED HEIFER EMBRYOS LOT 2B: X SANDEEN UPPER CLASS 2386 SEXED HEIFER EMBRYOS LOT 2C: X MR NLC UPGRADE U8676 EMBRYOS

Beauty is the Donor cow that that first put us on the map and into the winners circle. She was Reserve Champion at the PA Farm Show, Grand Champion at Eastern Nationals, Reserve Champion Cow/calf pair at Jr Nationals and many more. Beauty didn't stop with winning herself, she has also produced many champions. She has produced numerous heifer calf Champions at the PA Farm Show along with Grand Champion at the PA State Farm Show. Her bulls have grown well and are requested by repeat buyers. Daughters have topped nearly every sale they have been part including a \$14,000 and \$5,000 daughter at the Stars and Stripes sale. These embryo sold for over \$1000 a piece at the Sim Magic on Ice in Denver. If you are in the market for some banner winning genetics that will also produce at home don't miss out here. Every mating is proven with numerous daughters currently in our herd.

3 Sets of 3 Embryos

**Open heifer** 3/4 SM 1/4 AN ASA 3669682 DOB 09-/25-/19 Tattoo G62

WLE UNO MAS X549 CAJS BLAZE OF GLORY CAJS KHLOE 42ZA

MR NLC UPGRADE U8676 AAS ANNA AAS ELSA