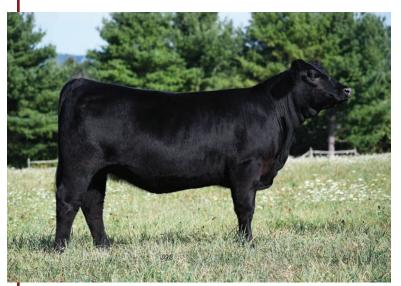

standout to their breeding program. Sells open. OCV, BVD-PI3 negative. Herd is certified and accredited. BQA certified. Buy with confidence.



**CLO GRETCHEN 62G** 

This sale will be broadcast live on the internet.



Real time bidding & proxy bidding available.

### **47** CHEROKEE CRYSTAL 18C

#### **Bred Heifer** consigned by **Cherokee Cattle Co**

PB SM ASA 3705262 DOB 5/12/2019

5/12/2019 Tattoo G06

TLLC ONE EYED JACK
CHEROKEE APPLEJACK
CHEROKEE DREAM LADY

SVF STEEL FORCE S701

LAZY H FAITH Y500

SF JOKERS FAITH

CE 10.1 BW 2 WW 65.4 YW 93.3 MCE 3.2 Milk 21.1 MWW 53.7 Stay 12.1 Marb -0.16 REA 0.89 API 101.5 TI 62.4

Pasture exposed 7/30 - 9/30 to W/C Turnpike 4008G (#3644887). Crystal is a PB Simmental out of a Steel Force cow from Lazy H. She is one of our top producing cows.



HFSC GYPSY ROSE HG25 ET

### **48** HESC GYPSY ROSE HG25 ET

#### Bred Heifer consigned by Hillcrest Farm

1/2 SM 1/2 AN ASA 3595236

DOB **5/3/2019** 

Tattoo HG25

GAMBLES HOT ROD SILVEIRAS STYLE 9303 SILVEIRAS ELBA 2520 HARKERS/JS DOMINATION

HEGES ZAHRA

STF SHIMMERING LITE U72K

CE 8.4 BW 2.7 WW 62.9 YW 93.3 MCE 4.3 Milk 16.6 MWW 48 Stay 12.9 Marb 0.25 REA 0.21 API 107.8 TI 63

**Due 3/30/2021 to THSF LOVER BOY B 33 (#2983443).** This half blood bred heifer puts the pieces together in a complete package, backed by proven and prominent genetics. Out of one of our top Donors, "Heges Zahra" and sired by "Silverias Style", she puts body mass, sound footed, and muscle shape and dimension together to make a complete female. Due to calf early April to the full brother of the deceased Quant