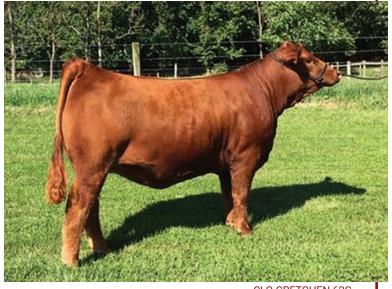

### 46 CLO GRETCHEN 62G

**Open Heifer** consigned by **Keystone Cattle Services** 

PB SM

ASA 3736476

DOB 9/6/2019

Tattoo 62G

HTP/SVF DURACELL T52 **THSF LOVER BOY B33** RP/MP RIGHT TO LOVE 015U RGRS SRG TWO STEP 20Z ET **ESS CORAL C62** HPF MS DESA RAE Y062

CE 14.4 BW 0.2 WW 74.5 YW 102.6 MCE 8.7 Milk 22.8 MWW 60 Stay 16.6 Marb 0.16 REA 0.75 API 139.1 TI 78.1

Moderation, soundness, big-footed, and cow-power best describe 62G. She is backed by many of the most prominent and widely used sires within the breed. Then look at the maternal side of her pedigree and you will see the same level of excellence. Gretchen's dam is one of the rare, highly sought after duaghters of Two Step, an outstanding blaze faced female in her own right. You can depend on her dam to produce a 'keeper' year after year. To complete this fall red powerhouse, look at her genetic profile...balance with superiority. Well above the breed average in a majority of the traits measured. Any serious breeder would be well served to add this feminine standout to their breeding program. Sells open. OCV, BVD-PI3 negative. Herd is certified and accredited. BQA certified. Buy with confidence.

**CLO GRETCHEN 62G** 

This sale will be broadcast live on the internet.

Real time bidding & proxy bidding available.