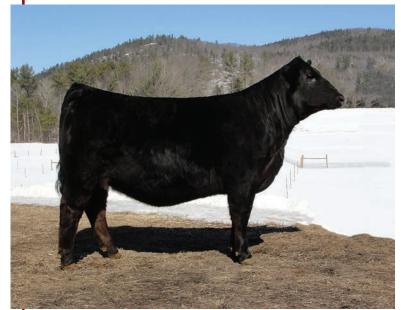

PB SM ASA 2744642 DOB 3/1/2013

Tattoo SNRS 05A

TNT TOP GUN R244 JF MILESTONE 999W MS MAXIE LOU M112S

HPF DOMINANCE W902 **HPF MISS D RAE Y042** HPF MISS DESA RAE U079

CE 3.1 BW 4.5 WW 81.9 YW 124 MCE 3.1 Milk 22.3 MWW 63.2 Stay 15.9 Marb -0.08 REA 0.58 API 107.4 TI 70.3

Anabelle Rae has been a productive Milestone daughter out of HPF Miss D Rae Y042, who was the focus of building our small, but quality herd of Simmental cattle. The influence of D Rae on our herd continues to remind us why we choose her a decade ago when we bought our first Simmental cow. She was a solid red purebred that combined the Desa Rae and Perfection cow families into a powerfully built and feminine package with the structural soundness that we all want in our females.

TOP: SNRS MS ANABELLE RAE 05A LEFT: BULL CALF OUT OF LOT 1 • RIGHT: SERVICE SIRE OF LOT 1

Anabelle Rae was her first natural calf and has not disappointed since the day she hit the ground. She is a two time Supreme Champion female of the NYS Fair and was reserve in her division as a yearling at Keystone. What has been more impressive is the quality of her offspring. A bull calf sired by One Eyed Jack was the Champion Bull Calf at Keystone in 2017 and later that fall won his class in Louisville where we sold him privately in the stalls the night before that show. Anabelle has averaged 15 frozen embryos on three IVF procedures. While it would be easy to just let this cow live out the rest of her productive life in our pasture, we have a solid inventory of embryoss in our tank from this donor, which gives us the comfort to part with the factory on this one. She is safe in calf due 1/5/2021 to to KBHR Sniper E036, who is a solid red bull with a well balanced EPD profile. We are selling with this donor cow as a package with (3) non-sexed IVF embryos sired by SC Pay The Price and (3) sexed heifer IVF embryos sired by Silveiras Style. We will guarantee one 60 day pregnancy from each mating, providing all eggs are transferred within 1 year from the sale date. Must be transferred by a certified embryologist. Buyer is responsible for all shipping cost on the embryos.