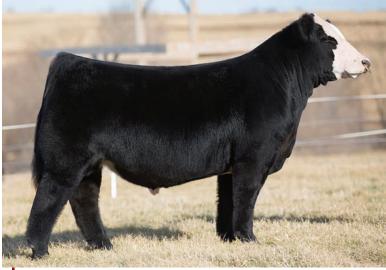

purple banners from both sides of this pedigree. We sold CLRWTR Serena's Executive Order bull calf in the 2019 Pa. Fall Sale for \$3,400 at 10 months of age. We couldn't be more excited about the impact Serena has made for us. This W/C Relentless heifer can make a difference for you.



**CLRWTR SERENA C74G** 



SS-F BALAMORE 2009

### 8 SS-F BALAMORE 2009

**Open Heifer** consigned by **Stone Spring Farm LLC** 

1/2 SM 1/2 AN ASA 3764650 DOB 4/28/2020 Tattoo H2009

CNS DREAM ON L186 **WLE UNO MAS X549** SHAWNEE MISS 770P

SS1826

CE 13.7 BW -1.0 WW 66.4 YW 99.0 MCE 6.7 Milk 19.5 MWW 52.2 Stay 12.2 Marb 0.59 REA 0.34 API 135.5 TI 76.1

Correct in her feet and legs, clean necked, Sells broke to tie, didnt picture well but dont miss her on sale day this heifer gets better and better each



JASS ON THE MARK 69D

### 9 PCSC MISS MARKED 15H

**Open Heifer** consigned by **Pine Creek Show Cattle** 

1/2 SM 3/8 AN 1/8 MA ASA 3761862

DOB 4/17/2020 Tattoo PC15H

W/C LOADED UP 1119Y JASS ON THE MARK 69D JASS SABLE'S TIME 53X

CLING ALIAS **PCSC QUEEN ALIAS 8A** P C QUEEN OF HEARTS

CE 12.3 BW 1.3 WW 52.2 YW 74.4 MCE 6.4 Milk 20 MWW 46.1 Stay 13.9 Marb 0.14 REA 0.62 API 107.3 TI 57.1

Here is a mid April 1/2 blood that will draw your attention, over and over. Lots of chrome and eye appeal here!! She's black and white all over but once your eye leaves her striking show ring look you'll find a high quality female. She is loaded with performance, big backed, big boned, big footed and big bellied! Crazy good necked and clean throated. Shes out a tremendous cross bred cow and Sired by