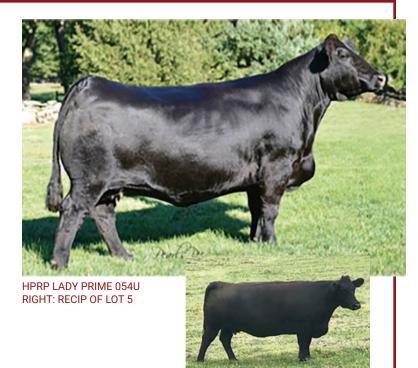

### 5 LADY PRIME x SHOCK FORCE

Pregnancy consigned by Anvil Acres

SVF STEEL FORCE S701

CLRWTR SHOCK FORCE W94C

MYERS OUEEN SAZERAC P94

SHS NAVIGATOR N2B
HPRP LADY PRIME 054U
BIG K LADY HIGHPRIME0194

Due 11/23/20. Recip is AAS Love Me Fourever B10 (# 2884248), a PB Simmental born 9/2/14. Opportunity is knocking! We are offering two tremendous cow families in one package. Here is an opportunity to purchase a Pure Bred Simmental with an embryo from our Sim-Angus Navigator daughter that we purchased from the Hudson Pines Living Legacy V sale. Chan Phillips described Lady Prime as a female with tremendous structure under all four corners, long sided with loads of internal dimension while staying complete and balanced in her type and kind. She was named the NAILE Division VI Champion Heifer after just six weeks of having a calf. She was also named the Denver 2010 Senior Calf Champion. AAS Love Me Fourever B10 is not your average recip. She has one of the most predictable Simmental pedigrees in the breed. She comes from the great NJC SVF Love Me Don't U donor that is an Ebony Antoinette daughter described by Hudson Pines and ETR as one of the most productive and consistent donors they ever owned. She is backed by a tremendous amount of maternal power and show ring success. Her dam, HPF Love Me U182 was crowned Maryland State Fair Simmental Champion, champion Simmental at numerous Jackpot shows, and was a division winner at the NAILE, AJSA National and Regional Shows. Take advantage of this opportunity to add some elite genetics from two different tremendous cow families to your breeding program.