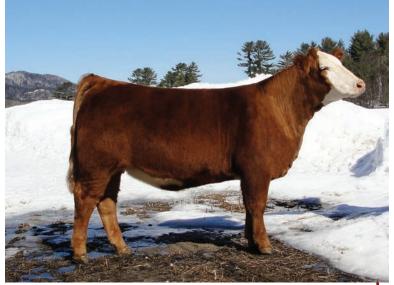

**33** PCSC BURNING CLASS 5H

**Open Heifer** consigned by **Pine Creek Show Cattle** 

PB SM ASA 3761863 DOB 1/10/2020 Tattoo PC5H

MR TR HAMMER 308A ET TKCC CLASSIFIED FORD RJ DOLLY Y83

STF DOMINANCE T171 **PCSC BURN RIGHT 5B** LAZY H BURN RIGHT T26

CE 6.1 BW 3.6 WW 77.2 YW 116.5 MCE 1.9 Milk 24.6 MWW 63.1 Stay 13.8 Marb -0.04 REA 0.86 API 109.2 TI 70.5

Here is another tremdous daughter out of my Burn Right Cow who has produced many high sellers! This Classified Daughter excels in terms of growth, weaning weight, and weight per day of age. She weaned heavy and continues to thrive. Extra long spined, big hipped, beautiful head and neck and good at the ground. This solid black heifer is good enough to show and is going to go on and be a top producer of modern day, high quality calves.



\$7,000 MATERNAL SIB TO LOT 33

### **34** WBSF KEEP ROLLIN 53H

**Open Heifer** consigned by **Bishop Cattle** 

3/4 SM 1/4 AN ASA 3751769

DOB 1/5/2020

Tattoo WB53H

REMINGTON LOCK N LOAD54U DMCC/WOOD FULLY LOADED 39D AUBREYS BLACK BLAZE III

W/C UNITED 956Y **WBSF KEEP ROLLIN 1C** WHSP OAKS KEEP ROLLIN 5

CE 11.1 BW 0.6 WW 71 YW 108.7 MCE 6.4 Milk 20.2 MWW 55.6 Stay 14.1 Marb 0.06 REA 0.9 API 124.1 TI 72.7

53H has been a standout since birth. She is an attractive baldy female that is sleeked necked And up headed. She is a long, bold sprung female with added dimension. She'll look good on the bark next year. This cow Family always produces And her sire Fully loaded has been making some good ones.



WBSF KEEP ROLLIN 53H



**COLD SPRING PAISLEY** 

### **35** COLD SPRING PAISLEY

###