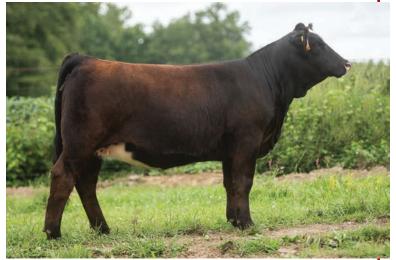

### 12 WINSLOW'S BLACKSTAR 095H

#### Open Heifer consigned by Full Circle Farms

PB SM

ASA 3760849

DOB 3/30/2020

Tattoo 095H

W/C UNITED 956Y W/C EXECUTIVE ORDER 8543B MISS WERNING KP 8543U

SVF/NJC BUILT RIGHT N48 LAZYH/ASC BLACKSTAR X205 CNS BLACK STAR T702

CE 14.1 BW -0.4 WW 72.1 YW 107.9 MCE 5.7 Milk 27.4 MWW 63.4 Stay 12.4 Marb -0.02 REA 0.92 API 123 TI 74.3

This young show heifer prospect is a result of an embryo purchase from the Circle M dispersal in Texas. Her dam, LAZYH/ASC BLACKSTAR X205, was Champion at Houston as a heifer and is a flush sister to the dam of the popular AI Sire, Deplorabull (which means this heifer calf is a full sibling to blood to Deplorabull.) Winslow's Blackstar 095H is a moderate, big middled, stout, perfect structured female that would be a prefect addition to any show string or cowherd. Study the outlines of the mother/daughter here, and let this young gal follow in the steps of her mother. Power in the blood here. Don't miss out. We are very interested in this one's future!