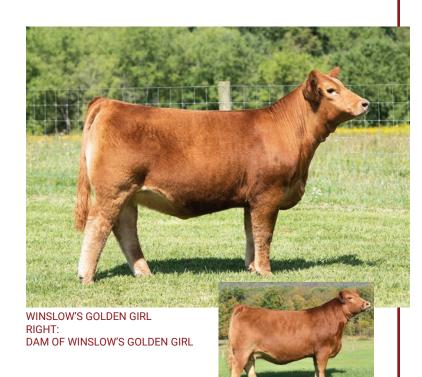

### **40** WINSLOW'S GOLDEN GIRL

#### Open Heifer consigned by Full Circle Farms

PB SM ASA 3743334 DOB 11/10/2019 Tattoo 77G

SVF STEEL FORCE S701 MR HOC BROKER JM BF H25

REMINGTON LOCK N LOAD54U STCC BASES LOADED 5177 STF NOSTALGIA 155Z

CE 9.2 BW 2.8 WW 70.2 YW 102.3 MCE 3.3 Milk 17.3 MWW 52.7 Stay 13.4 Marb -.25 REA .93 API 98.9 TI 61.6

"What a golden opportunity available here. This late fallborn Broker daughter is an exact replica of her mother; she is fancy made, good haired, super sound, with worlds of potential ahead of her. "Goldie", as she is known around the barn, has already began her show career this summer with Reserve Supreme Female at the Showdays Jackpot and Champion Simmental at Huntington Breakout Jackpot. If you are familiar with our program, you will surely be aware of her donor dam, "Lola" (as we call her), who is beginning to make a big mark in our program. She also had a very successful show career for us, most notably division honors at NAILE, KILE, and Farmshow as well as champion Simmental at numerous jackpots. We feel very confident in the show ring ability of this young gal, but her cow potential will be endless. Bid with confidence and kid broke!