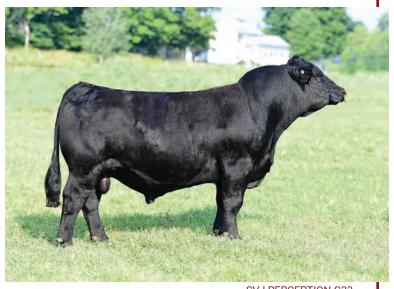

WBSF PREMIER EVENT

### **81** WBSF PREMIER EVENT

#### **Bull** consigned by **Bishop Cattle**

3/4 SM 1/4 AN

ASA 3751770

DOB 1/6/2020

Tattoo WB84H

MR NLC UPGRADE U8676 **TJ MAIN EVENT 503B** TJ MISS NEW DAY U14

WBSF COMBUSTION X3Z **WBSF DYNAMIC 99B** WBSF/KBS DYNAMIC 20Y

CE 11.8 BW 0.8 WW 76.9 YW 113.1 MCE 4.7 Milk 23.9 MWW 62.4 Stay 15.5 Marb 0.08 REA 0.85 API 118.3 TI 72

This Main Event son has been my favorite bull calf the last few years, And i think you, Äôll agree why. He has the look of a great herdsire. Long, correct And powerful. If You want to make them longer And better fronted he should work. Stems from a very functional Cow family. Great disposition.