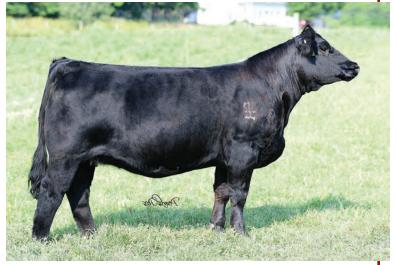

MISS CCF SHEZA BABE U2

### **6** SHEZA BABE x RELENTLESS

**Pregnancy** consigned by **Mottice Cattle** 

YARDLEY UTAH Y361 **W/C RELENTLESS 32C** MISS WERNING KP 8543U

SVF/NJC BUILT RIGHT N48 MISS CCF SHEZA BABE U2 SVF SHEZA FANTASY N906

Heifer calf pregnancy due 1/25/2021. Recip: DBJR Janice (#2630337). Sheza Babe comes from a long line of proven siblings. The Sheza Fantasy mating has also produced her champion sisters Sheza Bandit and Sheza Looker. Sheza Babe has over 120 registered progeny. Fertility and maternal genetics are at their best here. Double J Ranch will tell you this has been one of their favorite matings to Babe. This Relentless heifer will be a winner in the ring and in the pasture. Solid registered recip cow who raises a good calf and has never missed taking an embryo. Buy with confidence.