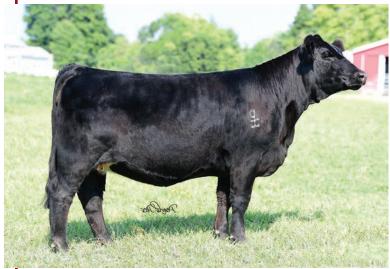

HPF MISS PEP X209

### 2 MISS PEP x PAYS TO BELIEVE

Pregnancy/3-in-1 consigned by Buena Vista Simmentals

CNS PAYS TO DREAM T759

LLSF PAYS TO BELIEVE ZU194

LLSF URABABYDOLL U194

HTP SVF IN DEW TIME HPF MISS PEP X209 WW MISS PEP 58N

Recip is Teets Precious ASA # 2567993, Sire: EXG RS Firstrate, Dam out of Goldmine. This recip was the Res. Champion % Simmental at the WV State Fair Open Show. She sells with her own heifer calf out of HILB Oracle. BV Venus born 1/22/2020, ASA# 3717616. Heifer calf pregnancy put in 5/21/2020. Combines our homo black Miss Pep donor from Hudson Pines with the PTB bull that is also homo black. These genetics are proven winners.