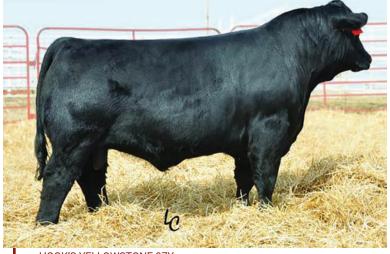

### **20** KIMBER

#### Open Heifer consigned by Mission Valley Farm

PB SM

ASA **3705324** 

DOB 3/8/2020

Tattoo H308

HOOK'S YELLOWSTONE 97Y KOCH BIG TIMBER 685D KOCH MS HOOKS BOY PCSC BURNIN` FATT Z6 SVJ SNOW E60 CLW WTR MS RED S9

CE 12.8 BW -1.1 WW 69.6 YW 100.8 MCE 7.7 Milk 29.2 MWW 64 Stay 16.6 Marb 0.09 REA 0.7 API 134.1 TI 75.4

This fancy fronted heifer is getting better every day since she was weaned. Wait until you see her at the sale!

**KIMBER** 