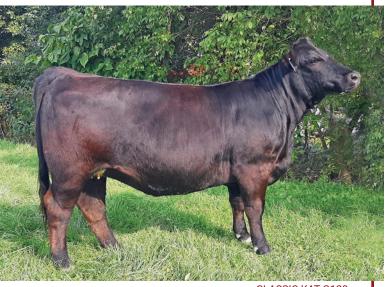

**FSCI NEONS REGARD C503** 

### 4 NEONS REGARD x LOCK N LOAD

**Embryos** consigned by **Mottice Cattle** 

REMINGTON ON TARGET 2S

REMINGTON LOCK N LOAD54U

BAR15 MISS KNIGHT78E-51G

YARDLEY HIGH REGARD W242 FSCI NEONS REGARD C503 LLSF NEON REY

Offering 1 set of 3 or 5 number 1 unsexed IVF embryos. This High Regard daughter of the now deceased Neon Rey has become a staple in our donor pen. Her daughter, Neons Tribute, was a top lot in last year's sale. Neons Regard 503 herself is a former high selling lot in the Buckeye's Finest Sale. Her flushmate sister sold in the 2018 NWSS "The One" sale for \$38,000. These embryos by Lock n Load will be strong maternal genetics. Guaranteeing 1 pregnancy on 3, or 2 pregnancies on 5, if work is done by a certified embryologist. Embryos are stored at TransOva Maryland.