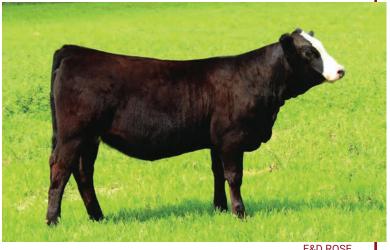

### **15** F&D ROSF

#### Open Heifer consigned by Erv-N-Del Farm

PB SM

ASA **3711632** 

DOB 3/18/2020

Tattoo H49

W/C LOADED UP 1119Y **FSCI TOP LOAD D066** CAJS SWEET EMOTION 42Z LLSF PAYS TO BELIEVE ZU194 **GKS/ANGLE SIMONE D49** SANDEEN DONNA 3001

CE 12 BW 0.9 WW 68.7 YW 97.9 MCE 6 Milk 21.6 MWW 55.9 Stay 13.3 Marb 0 REA 0.9 API 117.8 TI 69.6

We really like our Top Load calves this year and Rose is no exception! This feminine baldy heifer is long bodied, soggy made, and fault free in her movement. Her dam is a Pays to Believe daughter out of the great Sandeen Donna 3001 cow. She comes from a long line of sound maternal genetics.

**E&D ROSE** 

FLOWER GIRL 39H