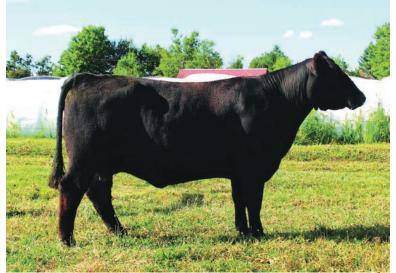

### 5 LADY PRIME x SHOCK FORCE

Pregnancy consigned by Anvil Acres

SVF STEEL FORCE S701

CLRWTR SHOCK FORCE W94C

MYERS OUEEN SAZERAC P94

SHS NAVIGATOR N2B
HPRP LADY PRIME 054U
BIG K LADY HIGHPRIME0194

Due 11/23/20. Recip is AAS Love Me Fourever B10 (# 2884248), a PB Simmental born 9/2/14. Opportunity is knocking! We are offering two tremendous cow families in one package. Here is an opportunity to purchase a Pure Bred Simmental with an embryo from our Sim-Angus Navigator daughter that we purchased from the Hudson Pines Living Legacy V sale. Chan Phillips described Lady Prime as a female with tremendous structure under all four corners, long sided with loads of internal dimension while staying complete and balanced in her type and kind. She was named the NAILE Division VI Champion Heifer after just six weeks of having a calf. She was also named the Denver 2010 Senior Calf Champion. AAS Love Me Fourever B10 is not your average recip. She has one of the most predictable Simmental pedigrees in the breed. She comes from the great NJC SVF Love Me Don't U donor that is an Ebony Antoinette daughter described by Hudson Pines and ETR as one of the most productive and consistent donors they ever owned. She is backed by a tremendous amount of maternal power and show ring success. Her dam, HPF Love Me U182 was crowned Maryland State Fair Simmental Champion, champion Simmental at numerous Jackpot shows, and was a division winner at the NAILE, AJSA National and Regional Shows. Take advantage of this opportunity to add some elite genetics from two different tremendous cow families to your breeding program.