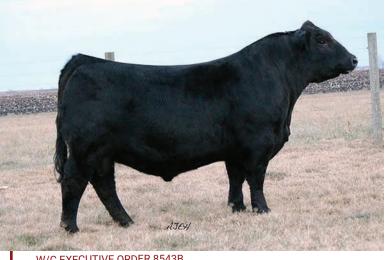

CE 11.3 BW 0.5 WW 78 YW 116.8 MCE 4.6 Milk 24.3 MWW 63.2 Stay 9.6 Marb 0.05 REA 0.96 API 117.8 TI 77.6

ERV Black Satin H001 is a female that has it all pedigree, phenotype and marketability. She is backed by some very dominant Simmentals. Lets just name a few JS Black Satin( Triple Crown Winner), Pays to Believe(Denver Champ), Executive Order and the famous Miss Werning KP 8543U. The "Boots" genetics have been extremely hot in the show industry and we think H001 can do just that show! She is ultra clean fronted, good footed and has great rib shape. Black Satin H001 is not easy to let go of, but we want to continue to offer our best! We think so much of this solid black heifer that we would like to retain 1 flush at our expense and the new owner convenience. Don't miss this genetic gem!



W/C EXECUTIVE ORDER 8543B

### **26** GRTF COUNTY SPLASH 6H

#### **Open Heifer** consigned by **Pine Creek Show Cattle**

PB SM ASA 3761860 DOB 2/13/2020 Tattoo GT6H

W/C LOADED UP 1119Y **GEFF COUNTY O** RUBY NFF RHYTHM 475B FLYING B CUT ABOVE GRTF SPLISH SPLASH GRTF LACEY'S SPLASH

CE 7 BW 3.7 WW 72.1 YW 113.2 MCE 4.5 Milk 22.1 MWW 58.1 Stay 18.6 Marb -0.05 REA 0.81 API 117.3 TI 66.9

County O is gaining popularity and this Febuary is sure to help. Out of our Donor "Splish" this Blaze face beauty is the farm favorite and sure has had a lot of friends all summer long. Constructed so good in her feet and legs, soft and long in her movement, and a pounds heavy prospect with all the right parts! A little chrome for the show ring this one needs to tote a show halter all year! Super attract