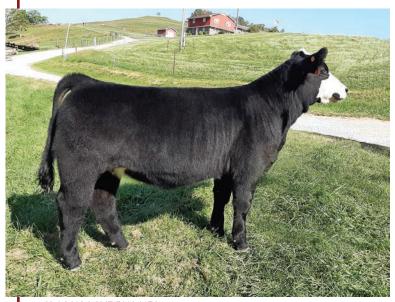

### 8 SS-F BALAMORE 2009

**Open Heifer** consigned by **Stone Spring Farm LLC** 

1/2 SM 1/2 AN ASA 3764650 DOB 4/28/2020 Tattoo H2009

CNS DREAM ON L186 **WLE UNO MAS X549** SHAWNEE MISS 770P

SS1826

CE 13.7 BW -1.0 WW 66.4 YW 99.0 MCE 6.7 Milk 19.5 MWW 52.2 Stay 12.2 Marb 0.59 REA 0.34 API 135.5 TI 76.1

Correct in her feet and legs, clean necked, Sells broke to tie, didnt picture well but dont miss her on sale day this heifer gets better and better each

JASS ON THE MARK 69D