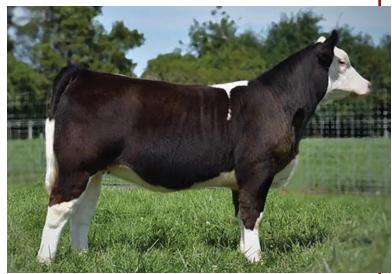

**FSCI NEONS REGARD C503** 

### 4 NEONS REGARD x LOCK N LOAD

**Embryos** consigned by **Mottice Cattle** 

REMINGTON ON TARGET 2S

REMINGTON LOCK N LOAD54U

BAR15 MISS KNIGHT78E-51G

YARDLEY HIGH REGARD W242 FSCI NEONS REGARD C503 LLSF NEON REY

Offering 1 set of 3 or 5 number 1 unsexed IVF embryos. This High Regard daughter of the now deceased Neon Rey has become a staple in our donor pen. Her daughter, Neons Tribute, was a top lot in last year's sale. Neons Regard 503 herself is a former high selling lot in the Buckeye's Finest Sale. Her flushmate sister sold in the 2018 NWSS "The One" sale for \$38,000. These embryos by Lock n Load will be strong maternal genetics. Guaranteeing 1 pregnancy on 3, or 2 pregnancies on 5, if work is done by a certified embryologist. Embryos are stored at TransOva Maryland.