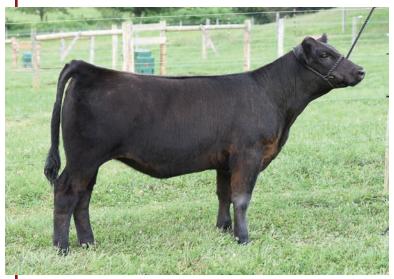

### 12 WINSLOW'S BLACKSTAR 095H

#### Open Heifer consigned by Full Circle Farms

PB SM

ASA 3760849

DOB 3/30/2020

Tattoo 095H

W/C UNITED 956Y W/C EXECUTIVE ORDER 8543B MISS WERNING KP 8543U

SVF/NJC BUILT RIGHT N48 LAZYH/ASC BLACKSTAR X205 CNS BLACK STAR T702

CE 14.1 BW -0.4 WW 72.1 YW 107.9 MCE 5.7 Milk 27.4 MWW 63.4 Stay 12.4 Marb -0.02 REA 0.92 API 123 TI 74.3

This young show heifer prospect is a result of an embryo purchase from the Circle M dispersal in Texas. Her dam, LAZYH/ASC BLACKSTAR X205, was Champion at Houston as a heifer and is a flush sister to the dam of the popular AI Sire, Deplorabull (which means this heifer calf is a full sibling to blood to Deplorabull.) Winslow's Blackstar 095H is a moderate, big middled, stout, perfect structured female that would be a prefect addition to any show string or cowherd. Study the outlines of the mother/daughter here, and let this young gal follow in the steps of her mother. Power in the blood here. Don't miss out. We are very interested in this one's future!