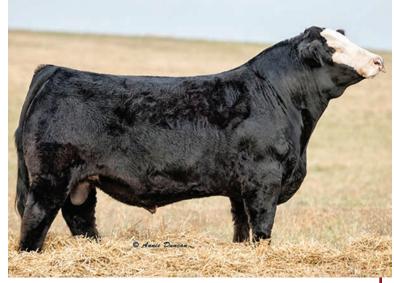

W/C EXECUTIVE ORDER 8543B

### **25** ERV BLACK SATIN H001

#### Open Heifer consigned by ERV Cattle

PB SM

ASA 3759700

DOB 3/1/2020

Tattoo H001

W/C UNITED 956Y W/C EXECUTIVE ORDER 8543B MISS WERNING KP 8543U

LLSF PAYS TO BELIEVE ZU194 **CLAC BLACK SATIN 128F** JS BLACK SATIN 9B

CE 11.3 BW 0.5 WW 78 YW 116.8 MCE 4.6 Milk 24.3 MWW 63.2 Stay 9.6 Marb 0.05 REA 0.96 API 117.8 TI 77.6

ERV Black Satin H001 is a female that has it all pedigree, phenotype and marketability. She is backed by some very dominant Simmentals. Lets just name a few JS Black Satin( Triple Crown Winner), Pays to Believe(Denver Champ), Executive Order and the famous Miss Werning KP 8543U. The "Boots" genetics have been extremely hot in the show industry and we think H001 can do just that show! She is ultra clean fronted, good footed and has great rib shape. Black Satin H001 is not easy to let go of, but we want to continue to offer our best! We think so much of this solid black heifer that we would like to retain 1 flush at our expense and the new owner convenience. Don't miss this genetic gem!