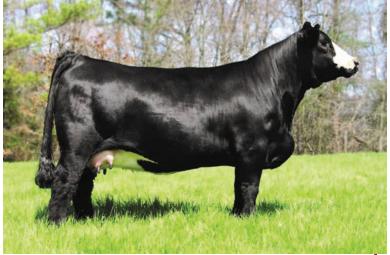

### **6** SHEZA BABE x RELENTLESS

**Pregnancy** consigned by **Mottice Cattle** 

YARDLEY UTAH Y361 **W/C RELENTLESS 32C** MISS WERNING KP 8543U

SVF/NJC BUILT RIGHT N48 MISS CCF SHEZA BABE U2 SVF SHEZA FANTASY N906

Heifer calf pregnancy due 1/25/2021. Recip: DBJR Janice (#2630337). Sheza Babe comes from a long line of proven siblings. The Sheza Fantasy mating has also produced her champion sisters Sheza Bandit and Sheza Looker. Sheza Babe has over 120 registered progeny. Fertility and maternal genetics are at their best here. Double J Ranch will tell you this has been one of their favorite matings to Babe. This Relentless heifer will be a winner in the ring and in the pasture. Solid registered recip cow who raises a good calf and has never missed taking an embryo. Buy with confidence.



MISS CCF SHEZA BABE U2

### 7 SERENA x RELENTLESS

**Pregnancy** consigned by **Buena Vista Simmentals** 

YARDLEY UTAH Y361 W/C RELENTLESS 32C MISS WERNING KP 8543U MR HOC BROKER
CLRWTR SERENA C74G
HF SERENA

BV Mountain Girl G6. ASA#3545882. 3/4 Sim/Ang . Sire: GW Premium Beef Dam: Triple C Famous Girl. She is also an embryo. Her dam was a member of Triple C's Champion Pen of Three in Denver. Due 3/14/2021. Study the genetics backing up this IVF heifer calf pregnancy carefully. Both Sire and Dam are homo black. There are generations of purple banners from both sides of this pedigree. We sold CLRWTR Serena's Executive Order bull calf in the 2019 Pa. Fall Sale for \$3,400 at 10 months of age. We couldn't be more excited about the impact Serena has made for us. This W/C Relentless heifer