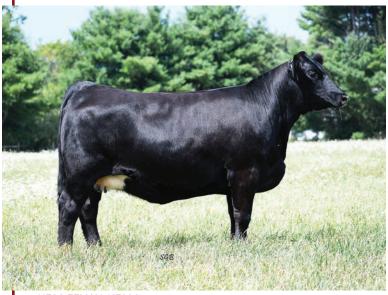

### 2 MISS PEP x PAYS TO BELIEVE

Pregnancy/3-in-1 consigned by Buena Vista Simmentals

CNS PAYS TO DREAM T759

LLSF PAYS TO BELIEVE ZU194

LLSF URABABYDOLL U194

HTP SVF IN DEW TIME HPF MISS PEP X209 WW MISS PEP 58N

Recip is Teets Precious ASA # 2567993, Sire: EXG RS Firstrate, Dam out of Goldmine. This recip was the Res. Champion % Simmental at the WV State Fair Open Show. She sells with her own heifer calf out of HILB Oracle. BV Venus born 1/22/2020, ASA# 3717616. Heifer calf pregnancy put in 5/21/2020. Combines our homo black Miss Pep donor from Hudson Pines with the PTB bull that is also homo black. These genetics are proven winners.