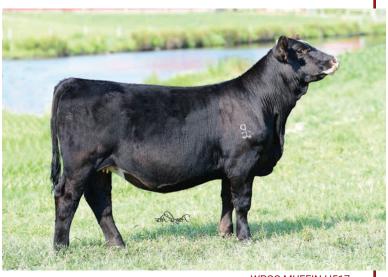

### **28** WPCC MUFFIN H517

#### Open Heifer consigned by Palmer Cattle Co

3/4 SM 1/4 AN ASA 3737307 DOB 2/3/2020 Tattoo H517

LLSF UPRISING Z925 WS REVIVAL SS NOREEN SHS NAVIGATOR N2B SS/TBT KHLOE 200Y S A V BLACKCAP MAY 7744

CE **7.4** BW **2.1** WW **73.4** YW **108.8** MCE **4.3** Milk **16.6** MWW **53.3** Stay **14.6** Marb **0.04** REA **0.74** API **106.4** TI **66.3** 

Here is a female you can do about anything with. Anything I've have that goes back to the Khloe cow has always shown well but they all preform like no other when put into production. This one is so big bodied and legged it'd be hard to not like her. Take my advice on ol muffin and bid with confidence these cattle flat work.

WPCC MUFFIN H517

**RED DAWN** 