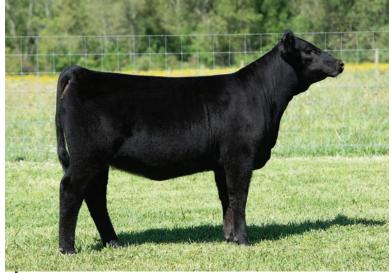

# **3** SPLISH SPLASH x SOMETHING ABOUT MARY

**Embryos** consigned by **Pine Creek Show Cattle** 

W/C RELENTLESS 32C

JSUL SOMETHING ABOUT MARY 8421

JBSF PROUD MARY

FLYING B CUT ABOVE GRTF SPLISH SPLASH GRTF LACEY'S SPLASH

Offering 3 embroys out of our Donor "Splish" and the super populaur S.A.M. Bull who was the talk of Denver and His Sire W/C Relentless needs no intro nor does his immortal Dam ands Grand Dam. If you like cattle that can be decibed in one word, massive, then Splish is your kind. Constructed right all the way through she is huge at the ground, has awesome foot and bone structure, is smooth jointed, and she moves out flawlessly. Huge in her midsection, big hipped, table topped back, and just a monster at all angles and stays super attractive up front. Splish milks like a Simmie should and raises a heavy weaning barn burner everytime! We had to start flushing this beast! Check out her Natural County O calf as lot 26. Offering 3 Conventional Embryos Guaranteeing 1 pregnancy if work is done my certified embryologist.