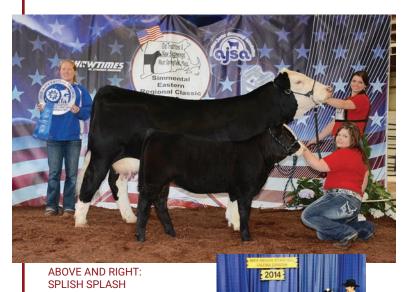

# **3** SPLISH SPLASH x SOMETHING ABOUT MARY

**Embryos** consigned by **Pine Creek Show Cattle** 

W/C RELENTLESS 32C

JSUL SOMETHING ABOUT MARY 8421

JBSF PROUD MARY

FLYING B CUT ABOVE GRTF SPLISH SPLASH GRTF LACEY'S SPLASH

Offering 3 embroys out of our Donor "Splish" and the super populaur S.A.M. Bull who was the talk of Denver and His Sire W/C Relentless needs no intro nor does his immortal Dam ands Grand Dam. If you like cattle that can be decibed in one word, massive, then Splish is your kind. Constructed right all the way through she is huge at the ground, has awesome foot and bone structure, is smooth jointed, and she moves out flawlessly. Huge in her midsection, big hipped, table topped back, and just a monster at all angles and stays super attractive up front. Splish milks like a Simmie should and raises a heavy weaning barn burner everytime! We had to start flushing this beast! Check out her Natural County O calf as lot 26. Offering 3 Conventional Embryos Guaranteeing 1 pregnancy if work is done my certified embryologist.