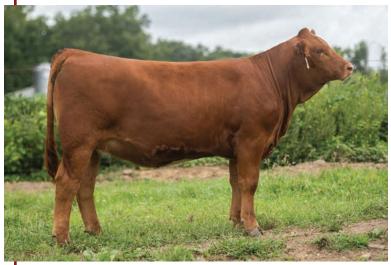

### **51** SS-F MORENA 1911

#### **Open Heifer** consigned by **Stone Spring Farm LLC**

PB SM ASA 3764651 DOB 4/28/2020 Tattoo G1911

CNS DREAM ON L186
WLE UNO MAS X549
SHAWNEE MISS 770P

TKCC CLASSIFIED CLAC REBA 327E AF REBA Z20

CE 10.7 BW 0.6 WW 65.4 YW 90.0 MCE 3.7 Milk 21.5 MWW 54.2 Stay 12.2 Marb 0.19 REA 0.74 API 122.5 TI 71.1

**Due 3/6/21 to CSCX BANDWAGON 513A. Vet confirmed safe in calf.** Excited for this breeding, we have a Bandwagon Heifer from her dam in the show pen from this years calf crop.

SS-F MORENA 1911