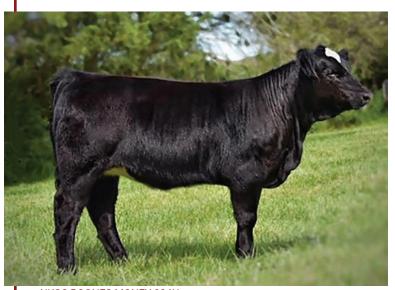

HPF MISS PEP X209

### 2 MISS PEP x PAYS TO BELIEVE

Pregnancy/3-in-1 consigned by Buena Vista Simmentals

CNS PAYS TO DREAM T759

LLSF PAYS TO BELIEVE ZU194

LLSF URABABYDOLL U194

HTP SVF IN DEW TIME HPF MISS PEP X209 WW MISS PEP 58N

Recip is Teets Precious ASA # 2567993, Sire: EXG RS Firstrate, Dam out of Goldmine. This recip was the Res. Champion % Simmental at the WV State Fair Open Show. She sells with her own heifer calf out of HILB Oracle. BV Venus born 1/22/2020, ASA# 3717616. Heifer calf pregnancy put in 5/21/2020. Combines our homo black Miss Pep donor from Hudson Pines with the PTB bull that is also homo black. These genetics are proven winners.