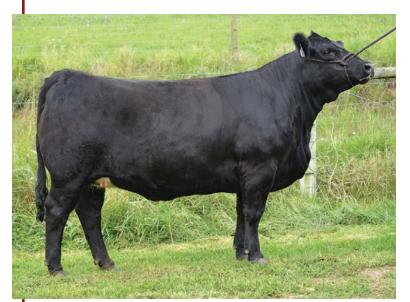

**FSCI NEONS REGARD C503** 

### 4 NEONS REGARD x LOCK N LOAD

**Embryos** consigned by **Mottice Cattle** 

REMINGTON ON TARGET 2S

REMINGTON LOCK N LOAD54U

BAR15 MISS KNIGHT78E-51G

YARDLEY HIGH REGARD W242 FSCI NEONS REGARD C503 LLSF NEON REY

Offering 1 set of 3 or 5 number 1 unsexed IVF embryos. This High Regard daughter of the now deceased Neon Rey has become a staple in our donor pen. Her daughter, Neons Tribute, was a top lot in last year's sale. Neons Regard 503 herself is a former high selling lot in the Buckeye's Finest Sale. Her flushmate sister sold in the 2018 NWSS "The One" sale for \$38,000. These embryos by Lock n Load will be strong maternal genetics. Guaranteeing 1 pregnancy on 3, or 2 pregnancies on 5, if work is done by a certified embryologist. Embryos are stored at TransOva Maryland.