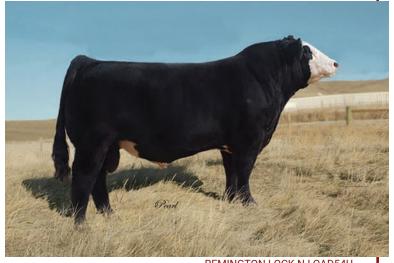

### **81** WBSF PREMIER EVENT

#### **Bull** consigned by **Bishop Cattle**

3/4 SM 1/4 AN

ASA 3751770

DOB 1/6/2020

Tattoo WB84H

MR NLC UPGRADE U8676 **TJ MAIN EVENT 503B** TJ MISS NEW DAY U14

WBSF COMBUSTION X3Z **WBSF DYNAMIC 99B** WBSF/KBS DYNAMIC 20Y

CE 11.8 BW 0.8 WW 76.9 YW 113.1 MCE 4.7 Milk 23.9 MWW 62.4 Stay 15.5 Marb 0.08 REA 0.85 API 118.3 TI 72

This Main Event son has been my favorite bull calf the last few years, And i think you, Äôll agree why. He has the look of a great herdsire. Long, correct And powerful. If You want to make them longer And better fronted he should work. Stems from a very functional Cow family. Great disposition.