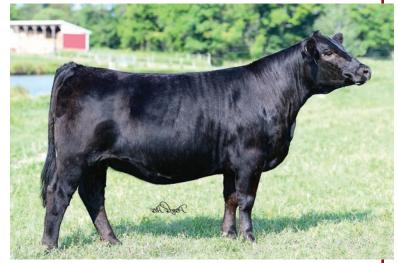

HPF MISS PEP X209

### 2 MISS PEP x PAYS TO BELIEVE

Pregnancy/3-in-1 consigned by Buena Vista Simmentals

CNS PAYS TO DREAM T759

LLSF PAYS TO BELIEVE ZU194

LLSF URABABYDOLL U194

HTP SVF IN DEW TIME HPF MISS PEP X209 WW MISS PEP 58N

Recip is Teets Precious ASA # 2567993, Sire: EXG RS Firstrate, Dam out of Goldmine. This recip was the Res. Champion % Simmental at the WV State Fair Open Show. She sells with her own heifer calf out of HILB Oracle. BV Venus born 1/22/2020, ASA# 3717616. Heifer calf pregnancy put in 5/21/2020. Combines our homo black Miss Pep donor from Hudson Pines with the PTB bull that is also homo black. These genetics are proven winners.