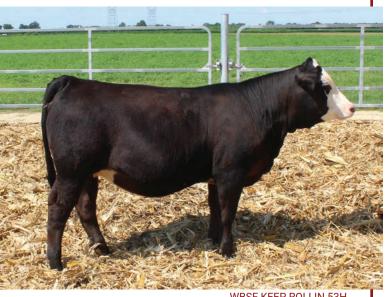

### **34** WBSF KEEP ROLLIN 53H

**Open Heifer** consigned by **Bishop Cattle** 

3/4 SM 1/4 AN ASA 3751769

DOB 1/5/2020

Tattoo WB53H

REMINGTON LOCK N LOAD54U DMCC/WOOD FULLY LOADED 39D AUBREYS BLACK BLAZE III

W/C UNITED 956Y **WBSF KEEP ROLLIN 1C** WHSP OAKS KEEP ROLLIN 5

CE 11.1 BW 0.6 WW 71 YW 108.7 MCE 6.4 Milk 20.2 MWW 55.6 Stay 14.1 Marb 0.06 REA 0.9 API 124.1 TI 72.7

53H has been a standout since birth. She is an attractive baldy female that is sleeked necked And up headed. She is a long, bold sprung female with added dimension. She'll look good on the bark next year. This cow Family always produces And her sire Fully loaded has been making some good ones.

WBSF KEEP ROLLIN 53H

**COLD SPRING PAISLEY** 