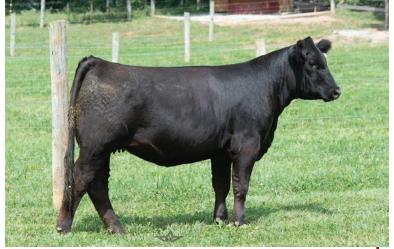

# **3** SPLISH SPLASH x SOMETHING ABOUT MARY

**Embryos** consigned by **Pine Creek Show Cattle** 

W/C RELENTLESS 32C

JSUL SOMETHING ABOUT MARY 8421

JBSF PROUD MARY

FLYING B CUT ABOVE GRTF SPLISH SPLASH GRTF LACEY'S SPLASH

Offering 3 embroys out of our Donor "Splish" and the super populaur S.A.M. Bull who was the talk of Denver and His Sire W/C Relentless needs no intro nor does his immortal Dam ands Grand Dam. If you like cattle that can be decibed in one word, massive, then Splish is your kind. Constructed right all the way through she is huge at the ground, has awesome foot and bone structure, is smooth jointed, and she moves out flawlessly. Huge in her midsection, big hipped, table topped back, and just a monster at all angles and stays super attractive up front. Splish milks like a Simmie should and raises a heavy weaning barn burner everytime! We had to start flushing this beast! Check out her Natural County O calf as lot 26. Offering 3 Conventional Embryos Guaranteeing 1 pregnancy if work is done my certified embryologist.