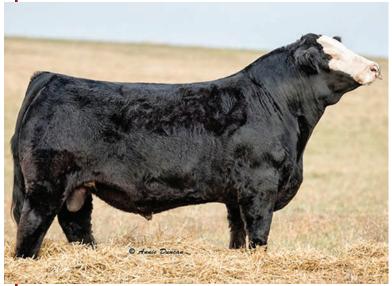

PB SM ASA 2744642 DOB 3/1/2013

Tattoo SNRS 05A

TNT TOP GUN R244 JF MILESTONE 999W MS MAXIE LOU M112S

HPF DOMINANCE W902 **HPF MISS D RAE Y042** HPF MISS DESA RAE U079

CE 3.1 BW 4.5 WW 81.9 YW 124 MCE 3.1 Milk 22.3 MWW 63.2 Stay 15.9 Marb -0.08 REA 0.58 API 107.4 TI 70.3

Anabelle Rae has been a productive Milestone daughter out of HPF Miss D Rae Y042, who was the focus of building our small, but quality herd of Simmental cattle. The influence of D Rae on our herd continues to remind us why we choose her a decade ago when we bought our first Simmental cow. She was a solid red purebred that combined the Desa Rae and Perfection cow families into a powerfully built and feminine package with the structural soundness that we all want in our females.

TOP: SNRS MS ANABELLE RAE 05A LEFT: BULL CALF OUT OF LOT 1 • RIGHT: SERVICE SIRE OF LOT 1

Anabelle Rae was her first natural calf and has not disappointed since the day she hit the ground. She is a two time Supreme Champion female of the NYS Fair and was reserve in her division as a yearling at Keystone. What has been more impressive is the quality of her offspring. A bull calf sired by One Eyed Jack was the Champion Bull Calf at Keystone in 2017 and later that fall won his class in Louisville where we sold him privately in the stalls the night before that show. Anabelle has averaged 15 frozen embryos on three IVF procedures. While it would be easy to just let this cow live out the rest of her productive life in our pasture, we have a solid inventory of embryoss in our tank from this donor, which gives us the comfort to part with the factory on this one. She is safe in calf due 1/5/2021 to to KBHR Sniper E036, who is a solid red bull with a well balanced EPD profile. We are selling with this donor cow as a package with (3) non-sexed IVF embryos sired by SC Pay The Price and (3) sexed heifer IVF embryos sired by Silveiras Style. We will guarantee one 60 day pregnancy from each mating, providing all eggs are transferred within 1 year from the sale date. Must be transferred by a certified embryologist. Buyer is responsible for all shipping cost on the embryos.