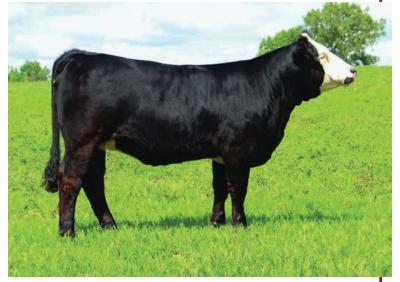

TOP: SNRS MS ANABELLE RAE 05A LEFT: BULL CALF OUT OF LOT 1 • RIGHT: SERVICE SIRE OF LOT 1

Anabelle Rae was her first natural calf and has not disappointed since the day she hit the ground. She is a two time Supreme Champion female of the NYS Fair and was reserve in her division as a yearling at Keystone. What has been more impressive is the quality of her offspring. A bull calf sired by One Eyed Jack was the Champion Bull Calf at Keystone in 2017 and later that fall won his class in Louisville where we sold him privately in the stalls the night before that show. Anabelle has averaged 15 frozen embryos on three IVF procedures. While it would be easy to just let this cow live out the rest of her productive life in our pasture, we have a solid inventory of embryoss in our tank from this donor, which gives us the comfort to part with the factory on this one. She is safe in calf due 1/5/2021 to to KBHR Sniper E036, who is a solid red bull with a well balanced EPD profile. We are selling with this donor cow as a package with (3) non-sexed IVF embryos sired by SC Pay The Price and (3) sexed heifer IVF embryos sired by Silveiras Style. We will guarantee one 60 day pregnancy from each mating, providing all eggs are transferred within 1 year from the sale date. Must be transferred by a certified embryologist. Buyer is responsible for all shipping cost on the embryos.