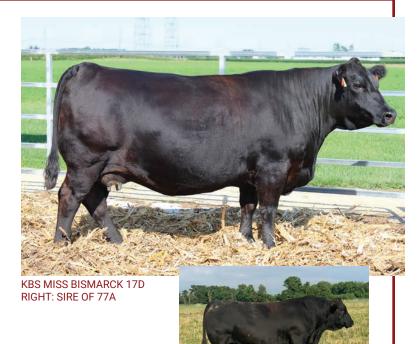

### 77 KBS MISS BISMARCK 17D

#### Cow/calf Pair consigned by Bishop Cattle

1/2 SM 1/2 AN

ASA 3751765 DOB 1/6/2016

G A R GRID MAKER **S A V BISMARCK 5682** S A V ABIGALE 0451

MR NLC UPGRADE U8676 **KBS AVITA 20B KBS AVON 23P** 

Tattoo KB17D

CE 13.4 BW 0.5 WW 75.4 YW 112.5 MCE 7.1 Milk 17.2 MWW 54.8 Stay 14.4 Marb 0.18 REA 0.7 API 123.6 TI 73.1

### **77A** HEIFER CALF

SIRE KBS STORM 98D

Sure going to miss this Bismarck daughter in the pasture. She turned out to be what i was hoping for when i bred a bunch of our cows to Angus a few years ago. Angular, Correct, And powerfull is the best way to describe her. She stems from a Cow family that has been here for almost 20 years. Her Granddam was a Past North American reserve champion. Power in the blood. Heifer calf born 9/21/20.