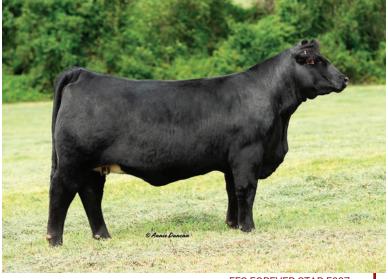

HPF MISS PEP X209

### 2 MISS PEP x PAYS TO BELIEVE

Pregnancy/3-in-1 consigned by Buena Vista Simmentals

CNS PAYS TO DREAM T759

LLSF PAYS TO BELIEVE ZU194

LLSF URABABYDOLL U194

HTP SVF IN DEW TIME HPF MISS PEP X209 WW MISS PEP 58N

Recip is Teets Precious ASA # 2567993, Sire: EXG RS Firstrate, Dam out of Goldmine. This recip was the Res. Champion % Simmental at the WV State Fair Open Show. She sells with her own heifer calf out of HILB Oracle. BV Venus born 1/22/2020, ASA# 3717616. Heifer calf pregnancy put in 5/21/2020. Combines our homo black Miss Pep donor from Hudson Pines with the PTB bull that is also homo black. These genetics are proven winners.