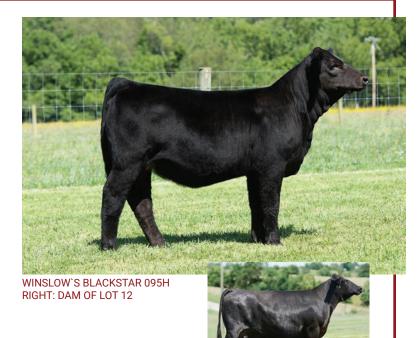

### 12 WINSLOW'S BLACKSTAR 095H

#### Open Heifer consigned by Full Circle Farms

PB SM

ASA 3760849

DOB 3/30/2020

Tattoo 095H

W/C UNITED 956Y W/C EXECUTIVE ORDER 8543B MISS WERNING KP 8543U

SVF/NJC BUILT RIGHT N48 LAZYH/ASC BLACKSTAR X205 CNS BLACK STAR T702

CE 14.1 BW -0.4 WW 72.1 YW 107.9 MCE 5.7 Milk 27.4 MWW 63.4 Stay 12.4 Marb -0.02 REA 0.92 API 123 TI 74.3

This young show heifer prospect is a result of an embryo purchase from the Circle M dispersal in Texas. Her dam, LAZYH/ASC BLACKSTAR X205, was Champion at Houston as a heifer and is a flush sister to the dam of the popular AI Sire, Deplorabull (which means this heifer calf is a full sibling to blood to Deplorabull.) Winslow's Blackstar 095H is a moderate, big middled, stout, perfect structured female that would be a prefect addition to any show string or cowherd. Study the outlines of the mother/daughter here, and let this young gal follow in the steps of her mother. Power in the blood here. Don't miss out. We are very interested in this one's future!