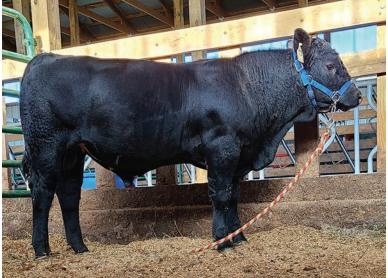

### **79** CVS SHOCKING CANDIDATE ABE

#### **Bull** consigned by **Cassyle Valley**

PB SM

ASA 3759495

DOB 1/19/2020

REMINGTONSECRETWEAPON185 **SSC SHELL SHOCKED 44B** LAZY H SHEZ TOO COOL W58

KRMS PRIMARY CANDIDATE **SVJ ABBY E354** SVJ LADY IN RED B354

CE 13.4 BW 0.4 WW 63.6 YW 91.7 MCE 6.3 Milk 19 MWW 50.8 Stay 14.8 Marb -0.07 REA 0.75 API 118 TI 65.5

Abe is a very well made bull. He has both muscle and correctness along with great genetics. The Shell Shock bull from Stewarts, the Primary Candidate bull which won the American Royal NAIL and the National Western Stock Show. With a calving ease of 13.6 is bound to pass on great genetics to your herd.