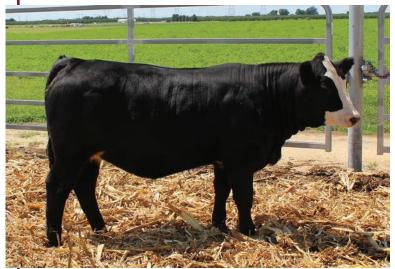

# **3** SPLISH SPLASH x SOMETHING ABOUT MARY

**Embryos** consigned by **Pine Creek Show Cattle** 

W/C RELENTLESS 32C

JSUL SOMETHING ABOUT MARY 8421

JBSF PROUD MARY

FLYING B CUT ABOVE GRTF SPLISH SPLASH GRTF LACEY'S SPLASH

Offering 3 embroys out of our Donor "Splish" and the super populaur S.A.M. Bull who was the talk of Denver and His Sire W/C Relentless needs no intro nor does his immortal Dam ands Grand Dam. If you like cattle that can be decibed in one word, massive, then Splish is your kind. Constructed right all the way through she is huge at the ground, has awesome foot and bone structure, is smooth jointed, and she moves out flawlessly. Huge in her midsection, big hipped, table topped back, and just a monster at all angles and stays super attractive up front. Splish milks like a Simmie should and raises a heavy weaning barn burner everytime! We had to start flushing this beast! Check out her Natural County O calf as lot 26. Offering 3 Conventional Embryos Guaranteeing 1 pregnancy if work is done my certified embryologist.