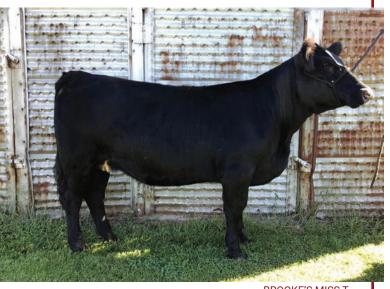

### **59** BROOKE'S MISS T

#### **Bred Heifer** consigned by **Brookes Simmental**

3/4 SM 5/32 AN X ASA 3593436 DOB 2/22/2019 Tattoo Y2G

LLSF UPRISING Z925 WS REVIVAL SS NOREEN HRF HAIRY

BROOKE'S LITTLE BIT

BROOKES MS. MAY

CE 8.3 BW 2.4 WW 67.4 YW 97.7 MCE 4.4 Milk 15.6 MWW 49.3 Stay 13 Marb 0.06 REA 0.78 API 101.5 TI 63

**Due 1/29/2021 to CCR Vision (#2152782). Pasture exposed 5-1 /5/31 to Brookes Buddy (#3451731).** This 3/4 Sim Hairy heifer is the easy keeping type, there's no doubt she will able to raise a calf just like her Dam has time after time. The CCR Vision calf she is carrying should be a great mating with an API of 122. Dont let this one get past you without taking a look.

**BROOKE'S MISS T** 