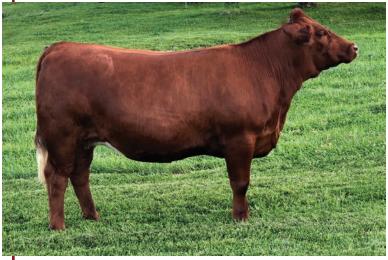

# **3** SPLISH SPLASH x SOMETHING ABOUT MARY

**Embryos** consigned by **Pine Creek Show Cattle** 

W/C RELENTLESS 32C

JSUL SOMETHING ABOUT MARY 8421

JBSF PROUD MARY

FLYING B CUT ABOVE GRTF SPLISH SPLASH GRTF LACEY'S SPLASH

Offering 3 embroys out of our Donor "Splish" and the super populaur S.A.M. Bull who was the talk of Denver and His Sire W/C Relentless needs no intro nor does his immortal Dam ands Grand Dam. If you like cattle that can be decibed in one word, massive, then Splish is your kind. Constructed right all the way through she is huge at the ground, has awesome foot and bone structure, is smooth jointed, and she moves out flawlessly. Huge in her midsection, big hipped, table topped back, and just a monster at all angles and stays super attractive up front. Splish milks like a Simmie should and raises a heavy weaning barn burner everytime! We had to start flushing this beast! Check out her Natural County O calf as lot 26. Offering 3 Conventional Embryos Guaranteeing 1 pregnancy if work is done my certified embryologist.