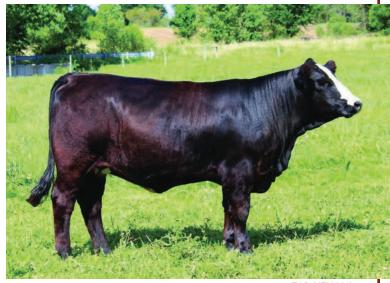

**FSCI NEONS REGARD C503** 

### 4 NEONS REGARD x LOCK N LOAD

**Embryos** consigned by **Mottice Cattle** 

REMINGTON ON TARGET 2S

REMINGTON LOCK N LOAD54U

BAR15 MISS KNIGHT78E-51G

YARDLEY HIGH REGARD W242 FSCI NEONS REGARD C503 LLSF NEON REY

Offering 1 set of 3 or 5 number 1 unsexed IVF embryos. This High Regard daughter of the now deceased Neon Rey has become a staple in our donor pen. Her daughter, Neons Tribute, was a top lot in last year's sale. Neons Regard 503 herself is a former high selling lot in the Buckeye's Finest Sale. Her flushmate sister sold in the 2018 NWSS "The One" sale for \$38,000. These embryos by Lock n Load will be strong maternal genetics. Guaranteeing 1 pregnancy on 3, or 2 pregnancies on 5, if work is done by a certified embryologist. Embryos are stored at TransOva Maryland.