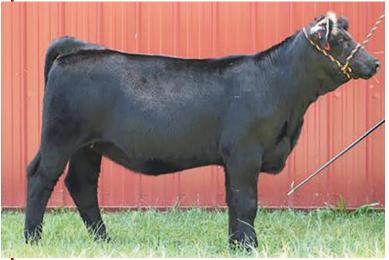

TOP: SNRS MS ANABELLE RAE 05A LEFT: BULL CALF OUT OF LOT 1 • RIGHT: SERVICE SIRE OF LOT 1

Anabelle Rae was her first natural calf and has not disappointed since the day she hit the ground. She is a two time Supreme Champion female of the NYS Fair and was reserve in her division as a yearling at Keystone. What has been more impressive is the quality of her offspring. A bull calf sired by One Eyed Jack was the Champion Bull Calf at Keystone in 2017 and later that fall won his class in Louisville where we sold him privately in the stalls the night before that show. Anabelle has averaged 15 frozen embryos on three IVF procedures. While it would be easy to just let this cow live out the rest of her productive life in our pasture, we have a solid inventory of embryoss in our tank from this donor, which gives us the comfort to part with the factory on this one. She is safe in calf due 1/5/2021 to to KBHR Sniper E036, who is a solid red bull with a well balanced EPD profile. We are selling with this donor cow as a package with (3) non-sexed IVF embryos sired by SC Pay The Price and (3) sexed heifer IVF embryos sired by Silveiras Style. We will guarantee one 60 day pregnancy from each mating, providing all eggs are transferred within 1 year from the sale date. Must be transferred by a certified embryologist. Buyer is responsible for all shipping cost on the embryos.