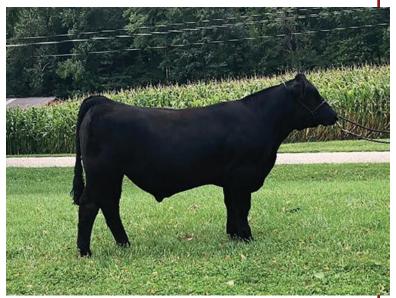

HPF MISS PEP X209

### 2 MISS PEP x PAYS TO BELIEVE

Pregnancy/3-in-1 consigned by Buena Vista Simmentals

CNS PAYS TO DREAM T759

LLSF PAYS TO BELIEVE ZU194

LLSF URABABYDOLL U194

HTP SVF IN DEW TIME HPF MISS PEP X209 WW MISS PEP 58N

Recip is Teets Precious ASA # 2567993, Sire: EXG RS Firstrate, Dam out of Goldmine. This recip was the Res. Champion % Simmental at the WV State Fair Open Show. She sells with her own heifer calf out of HILB Oracle. BV Venus born 1/22/2020, ASA# 3717616. Heifer calf pregnancy put in 5/21/2020. Combines our homo black Miss Pep donor from Hudson Pines with the PTB bull that is also homo black. These genetics are proven winners.