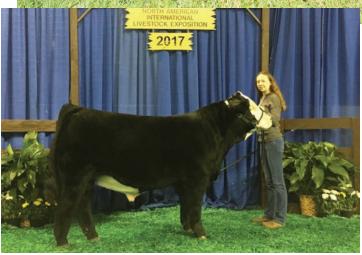

# **3** SPLISH SPLASH x SOMETHING ABOUT MARY

**Embryos** consigned by **Pine Creek Show Cattle** 

W/C RELENTLESS 32C

JSUL SOMETHING ABOUT MARY 8421

JBSF PROUD MARY

FLYING B CUT ABOVE GRTF SPLISH SPLASH GRTF LACEY'S SPLASH

Offering 3 embroys out of our Donor "Splish" and the super populaur S.A.M. Bull who was the talk of Denver and His Sire W/C Relentless needs no intro nor does his immortal Dam ands Grand Dam. If you like cattle that can be decibed in one word, massive, then Splish is your kind. Constructed right all the way through she is huge at the ground, has awesome foot and bone structure, is smooth jointed, and she moves out flawlessly. Huge in her midsection, big hipped, table topped back, and just a monster at all angles and stays super attractive up front. Splish milks like a Simmie should and raises a heavy weaning barn burner everytime! We had to start flushing this beast! Check out her Natural County O calf as lot 26. Offering 3 Conventional Embryos Guaranteeing 1 pregnancy if work is done my certified embryologist.