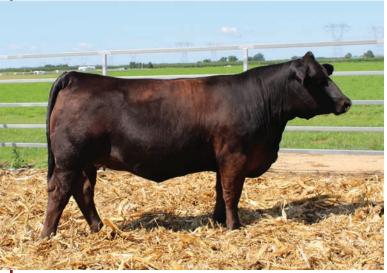

WBSF PREMIER EVENT

### **81** WBSF PREMIER EVENT

#### **Bull** consigned by **Bishop Cattle**

3/4 SM 1/4 AN

ASA 3751770

DOB 1/6/2020

Tattoo WB84H

MR NLC UPGRADE U8676 **TJ MAIN EVENT 503B** TJ MISS NEW DAY U14

WBSF COMBUSTION X3Z **WBSF DYNAMIC 99B** WBSF/KBS DYNAMIC 20Y

CE 11.8 BW 0.8 WW 76.9 YW 113.1 MCE 4.7 Milk 23.9 MWW 62.4 Stay 15.5 Marb 0.08 REA 0.85 API 118.3 TI 72

This Main Event son has been my favorite bull calf the last few years, And i think you, Äôll agree why. He has the look of a great herdsire. Long, correct And powerful. If You want to make them longer And better fronted he should work. Stems from a very functional Cow family. Great disposition.