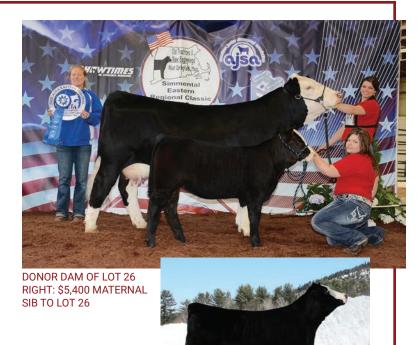

Offering 3 embroys out of our Donor "Splish" and the super populaur S.A.M. Bull who was the talk of Denver and His Sire W/C Relentless needs no intro nor does his immortal Dam ands Grand Dam. If you like cattle that can be decibed in one word, massive, then Splish is your kind. Constructed right all the way through she is huge at the ground, has awesome foot and bone structure, is smooth jointed, and she moves out flawlessly. Huge in her midsection, big hipped, table topped back, and just a monster at all angles and stays super attractive up front. Splish milks like a Simmie should and raises a heavy weaning barn burner everytime! We had to start flushing this beast! Check out her Natural County O calf as lot 26. Offering 3 Conventional Embryos Guaranteeing 1 pregnancy if work is done my certified embryologist.

### **26** GRTF COUNTY SPLASH 6H

#### **Open Heifer** consigned by **Pine Creek Show Cattle**

PB SM ASA 3761860 DOB 2/13/2020 Tattoo GT6H

W/C LOADED UP 1119Y **GEFF COUNTY O** RUBY NFF RHYTHM 475B FLYING B CUT ABOVE GRTF SPLISH SPLASH GRTF LACEY'S SPLASH

CE 7 BW 3.7 WW 72.1 YW 113.2 MCE 4.5 Milk 22.1 MWW 58.1 Stay 18.6 Marb -0.05 REA 0.81 API 117.3 TI 66.9

County O is gaining popularity and this Febuary is sure to help. Out of our Donor "Splish" this Blaze face beauty is the farm favorite and sure has had a lot of friends all summer long. Constructed so good in her feet and legs, soft and long in her movement, and a pounds heavy prospect with all the right parts! A little chrome for the show ring this one needs to tote a show halter all year! Super attractive in her make up, great fronted, huge hipped and sappy bellied, this is our top show heifer prospect born in 2020!!