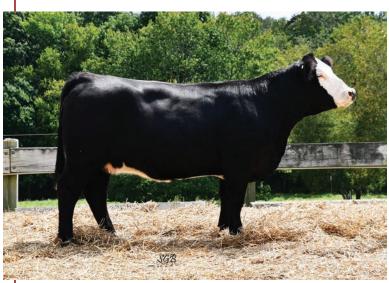

SIRE OF LOT 6

### **6** KBS PURE SASS 15J

Open heifer consigned by Bishop Cattle

5/8 SM 3/8 AN

ASA **3928180** 

DOB 4/16/21

Tattoo KB15J

REMINGTON LOCK N LOAD54U

DMCC/WOOD FULLY LOADED 39D

AUBREYS BLACK BLAZE III

CONNEALY THUNDER

KBS PURE SILK 15E

KBS SATIN 1C

CE 12.4 BW 0 WW 68.6 YW 109.2 MCE 7.9 Milk 19.7 MWW 54 Stay 16.5 Marb 0.17 REA 0.77 API 124.6 TI 70.7

Pure Sass, an April Born Baldy has had the look from early on. She is fancy in her overall makeup and exhibits plenty of dimension and natural thickness. She is sound on four corners and with time could compete with good ones. She stems from a cow family that gets it done every year so we feel her future is bright.