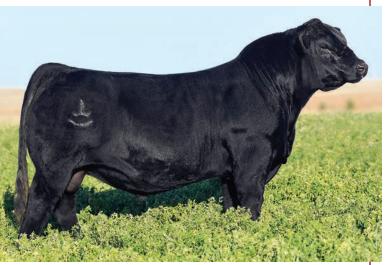

SIRE OF LOT 6

### **6** KBS PURE SASS 15J

Open heifer consigned by Bishop Cattle

5/8 SM 3/8 AN

ASA **3928180** 

DOB 4/16/21

Tattoo KB15J

REMINGTON LOCK N LOAD54U

DMCC/WOOD FULLY LOADED 39D

AUBREYS BLACK BLAZE III

CONNEALY THUNDER

KBS PURE SILK 15E

KBS SATIN 1C

CE 12.4 BW 0 WW 68.6 YW 109.2 MCE 7.9 Milk 19.7 MWW 54 Stay 16.5 Marb 0.17 REA 0.77 API 124.6 TI 70.7

Pure Sass, an April Born Baldy has had the look from early on. She is fancy in her overall makeup and exhibits plenty of dimension and natural thickness. She is sound on four corners and with time could compete with good ones. She stems from a cow family that gets it done every year so we feel her future is bright.