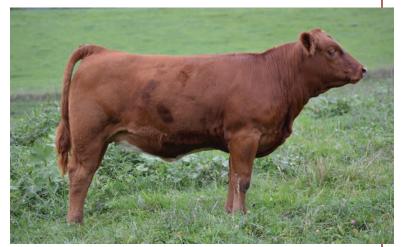

### 3 MF MS BUILT RIGHT U553 "BEAUTY"

#### **Pregnancy** consigned by **Stewart's Simmental Cattle**

W/C RELENTLESS 32C JSUL SOMETHING ABOUT MARY 8421 JBSF PROUD MARY SVF/NJC BUILT RIGHT N48

MF MS BUILT RIGHT U553 "BEAUTY"

MF MS CROSSFIRE R253

**Recip: 5yr old Registered Angus** 

different sires. So the mating to the extremely popular Something About Mary "SAM" bull was a no brainer. Beauty has produced many show winners at the PA Farm Show, Beef Expo and others. SAM is already producing winners himself. These embryos are hot off the press as this will be the first calf from this mating. This heifer calf pregnancy could potentially be Beauty's best calf yet. Both parents are Hetrozygous black so there is potential for a red hot red baldy heifer. To add to the value of this pregnancy the recip is a 5 yr old registered Angus cow in the prime of her life. Here is a genetic opportunity to potentially build your herd around.

Beauty has knocked it out of the park time and time again with many

W/C FORT KNOX 609F W/C BET ON RED 481H W/C ANGEL 7113E

REMINGTON LOCK N LOAD54U STCC BASES LOADED 5177 STF NOSTALGIA 155Z

# Unsexed pregnancy due February 15. Recip is a 4-year-old red-and-white commercial cow.

"Lola" has the ability to produce both exceptional quality heifers and bulls, which is why we decided to flush her to W/C Bet on Red with non-sorted semen. She has proven this ability with her daughters averaging in excess of \$6000, and a Relentless son being Top Indexing Simmental Bull at the 2020 Penn State Bull Test. This mating to the new \$192,000 W/C Bet on Red from Griswold's is a sure-fire home run, with an almost certainty of a red baldy calf. Whether creating your next show heifer or donor, or your next great herdsire, be sure you are the one making this decision. Buy with confidence and be sure to get ahold of us when this calf hits the ground!