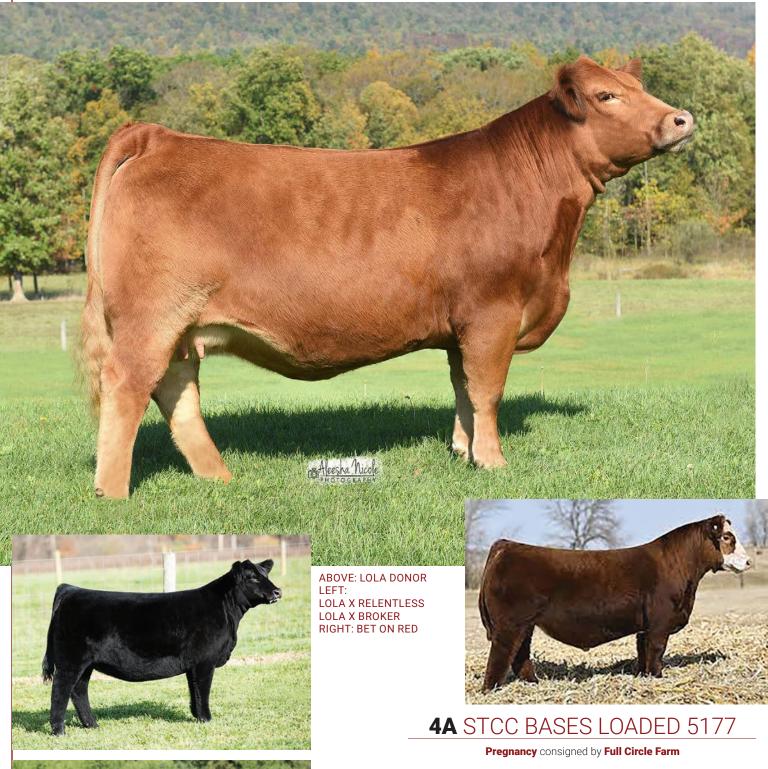

Beauty has knocked it out of the park time and time again with many

W/C FORT KNOX 609F W/C BET ON RED 481H W/C ANGEL 7113E

REMINGTON LOCK N LOAD54U STCC BASES LOADED 5177 STF NOSTALGIA 155Z

# Unsexed pregnancy due February 15. Recip is a 4-year-old red-and-white commercial cow.

"Lola" has the ability to produce both exceptional quality heifers and bulls, which is why we decided to flush her to W/C Bet on Red with non-sorted semen. She has proven this ability with her daughters averaging in excess of \$6000, and a Relentless son being Top Indexing Simmental Bull at the 2020 Penn State Bull Test. This mating to the new \$192,000 W/C Bet on Red from Griswold's is a sure-fire home run, with an almost certainty of a red baldy calf. Whether creating your next show heifer or donor, or your next great herdsire, be sure you are the one making this decision. Buy with confidence and be sure to get ahold of us when this calf hits the ground!

#### FROM LEFT: BROKER, COUNTY O, QUANTUM LEAP, SOMETHING ABOUT MARY