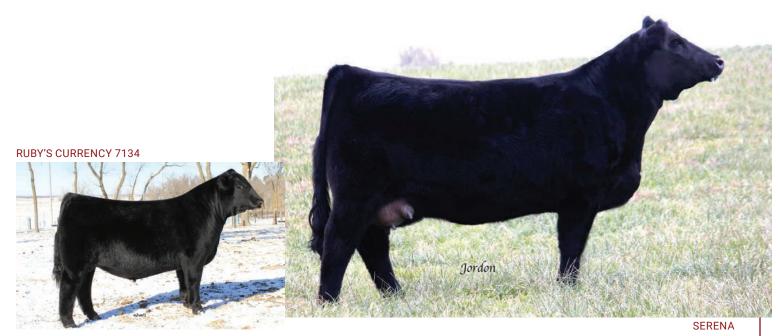

### 2 SERENA HEIFER CALF

ET Cow/Calf Pair consigned by Buena Vista Simmentals

WBF SIGNIFICANT B132
RUBY'S CURRENCY 7134E
RUBYS JILL 035X

MR HOC BROKER
CLRWTR SERENA C74G
HF SERENA

Born 9/15/21. Recip: SVS Champagne, PB Simmental, ASA # 2874683

For the first time we are offering a CLRWTR Serena x Ruby's Currency homo-black heifer for sale in this ET Cow/Calf pair. We had 3 spring heifers out of our Serena donor and they are outstanding. This is an opportunity to get in on a long line of proven genetics and purple banners...Hoc Broker, HF Serena, and Ruby's Currency. Blazed face heifer born 9/15/2021. Recip. Cow is a purebred. ASA# 2874683. SVS Champagne.