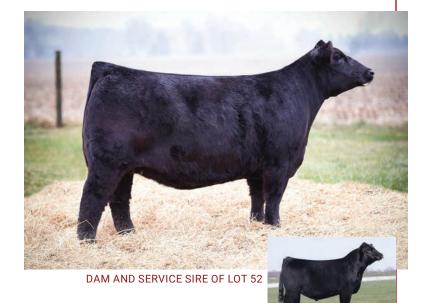

DAM AND SERVICE SIRE OF LOT 45

#### Due 5/2/22 to WHF Double Up (#3658592).

Hattie combines pedigree,power.growth,and structure into a balanced phenotype. She is a granddaughter of the popular Tradecraft bull and her dam is a daughter of our most prolific cow family, WAR Diva M704. Her dam has been a consistent producer of quality progeny and is now a member of our Donor herd. Hattie herself has some extra length of spine and body while maintaining depth and rib shape. To add value to 56WH she is bred to the reigning Res. National Champion Bull, WHF Double UP and due on 5/2/2022. He is a standout on all fronts starting with phenotypic calving ease. Buy with confidence as you will not be disappointed. OCV, BVD-PI neg., BQA Certified.