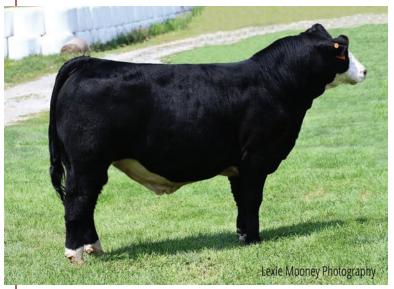

# Heifer Calf Pregnancy Full Sib to Foxy Lady

**FULL SIB TO PREGNANCY** 

### 1 CHEROKEE STEEL LADY

Heifer Calf Pregnancy consigned by Full Circle Farm

GAMBLES HOT ROD SILVEIRAS STYLE 9303 SILVEIRAS ELBA 2520 JASS/JS OPTIMIZER 58X CHEROKEE STEEL LADY LAZY H FAITH Y500

#### Due 2/17/22. Recip: 3-year-old red and white commercial cow.

We honestly wanted to offer our best for this sale, and this opportunity is from the heart of our herd. We partnered with Hillcrest Farms on one of the most incredible young females (HFSC Foxy Lady) to walk the east coast in 2019, and when I discovered they were selling a flush on her mother, I knew I had to get in on the chance to make more just like her. HFSC Foxy Lady was named breed champion and/or supreme champion over 15 times in 7 different states during her show career. WELL, after all the dust settled, it worked, and we are here to offer one of these once-in-a-lifetime matings to YOU! Not only did Foxy Lady dominate the show ring, but her initial calf crop is some of our best and most sought after. Buy with confidence!