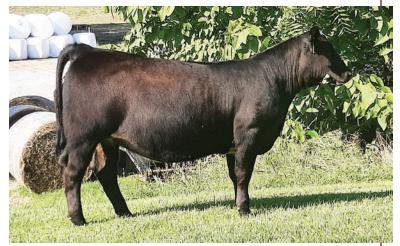

### 4B CHOICE OF LOLA EMBRYOS

Embryos consigned by Full Circle Farm

Selling one set of three Lola embryos out of choice of bulls: Unsexed Bet on Red (Full Sibs to Pregnancy) Sexed Female Broker (Full sibs to last years high seller) Sexed Female County O Sexed Female Quantum Leap Sexed Female Something About Mary We have opened up a large selection of our embryo inventory for you to choose you favorite mating on this beautiful red female who seems to never "miss" with any bull we choose. If you are familiar with our program, you will surely be aware of "Lola" who is beginning to make a big mark in our program. She stems from a very successful pedigree and did quite a bit of winning herself with division honors at NAILE, KILE and PA Farm Show, as well as countless jackpot breed champions. The Broker mating will be full sibs to last year's feature heifer in this sale, the Bet on Red mating will be full sibs to the pregnancy offered in this sale, the Quantum Leap mating is the arguably the most popular bull in the breed right now, and the Something About Mary and County O matings are the industry's leading new sires that are demanding a lot of attention. Guarantee 1 pregnancy if completed by certified embryologist. All matings are sexed female except for the Bet on Red.