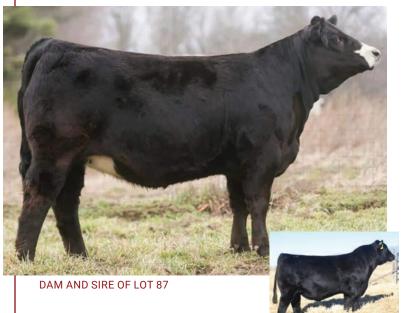

### **87** CHARMONT CAJUN H116

#### **Bull** consigned by **Charmont Farm**

PB SM ASA **3849299**  DOB 10/16/20

Tattoo H116

HTP/SVF DURACELL T52 **THSF LOVER BOY B33** RP/MP RIGHT TO LOVE 015U

ACW IRONHIDE 395Y **CHARMONT ECLIPSE F116** CHARMONT FOXY LADY Z111

CE 11.3 BW 1.4 WW 76.4 YW 112.1 MCE 6 Milk 22.7 MWW 60.8 Stay 17 Marb 0.25 REA 0.84 API 138.3 TI 80.1

This red Lover Boy bull checks all of a cattleman's boxes. He is calving ease, smooth shouldered, big middled, has plenty of bone, and as a bonus a white face. He is out of one of my favorite cow Charmont Foxy Lady. I have retained all the Foxy/ Ironhide heifer's in the herd. We had our first calf crop out of them this year and this guy is out of a first calf heifer.