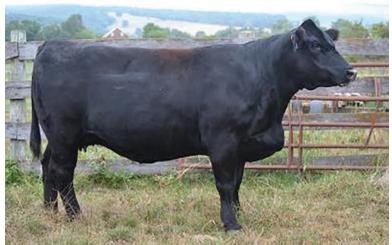

LOT 7

### 7 FFWV DOCTOR LADY J006

Open heifer consigned by Finley Farm

3/4 SM 1/4 AN

ASA **3925972** 

DOB **4/14/21** 

Tattoo J006

W/C EXECUTIVE ORDER 8543B
W/C DOCTOR`S ORDERS 665F
W/C MISS WERNING 655D

RUBYS TURNPIKE 771E
W/C MISS WERNING 995G
MISS WERNING 174Y

CE 11.8 BW 1.2 WW 82 YW 125.5 MCE 5.6 Milk 27.1 MWW 68 Stay 16.6 Marb 0.18 REA 0.85 API 138 TI 82.9

Wow, is all I can say when looking at this heifer! Yes she is young being only an April baby. But, check out that front 1/3, the way she moves and the pedigree she brings along with her! She has the natural, cocky, "look at me" presence. I have no doubt this heifer will show well, then make you some nice heifers in the future. She will have show experience under her belt before sale day!