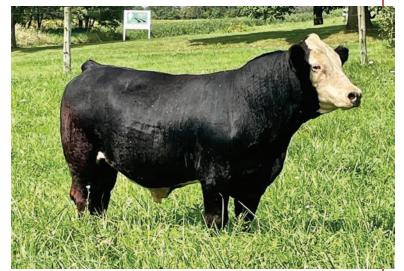

### **4C** WINSLOW'S GRIT GIRL

Open heifer consigned by Full Circle Farm

1/2 SM 1/2 AN ASA 3927855

DOB **3/24/21** Tattoo **77J** 

EXAR CLASSEN 1422B

SELDOM REST SANDMAN 6075

SILVEIRAS S SIS SANDY 2354

REMINGTON LOCK N LOAD54U STCC BASES LOADED 5177 STF NOSTALGIA 155Z

CE 9.1 BW 1.7 WW 70 YW 106.2 MCE 3.8 Milk 16.9 MWW 51.8 Stay 11.1 Marb 0.3 REA 0.7 API 113 TI 71.4

LOT 4C

This late March SimAngus female is exactly what I had in mind when we mated our top purebred donor to Griswold's featured Angus sire Sandman. Grit Girl is flat shouldered and extended up through her front 1/3, yet powerful and rugged. She is fancy made, big middled, super sound, with worlds of potential ahead of her. Her donor dam "Lola" is consistently stamping them out for our program, with one of those daughters being a sale feature in last year's Fall Classic demanding \$6700 to Cassyle Valley. She also was the dam of the top Indexing Simmental bull at the 2020 PA Bull Test. We feel very confident in the show ring ability of this young gal, but her cow potential will be endless. Bid with confidence and kid broke! Please contact us with any questions.