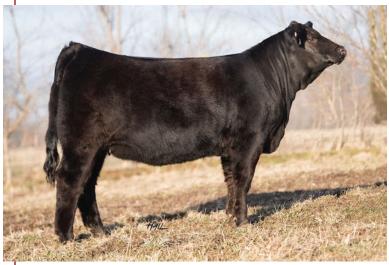

### 2 SERENA HEIFER CALF

ET Cow/Calf Pair consigned by Buena Vista Simmentals

WBF SIGNIFICANT B132
RUBY'S CURRENCY 7134E
RUBYS JILL 035X

MR HOC BROKER
CLRWTR SERENA C74G
HF SERENA

Born 9/15/21. Recip: SVS Champagne, PB Simmental, ASA # 2874683

For the first time we are offering a CLRWTR Serena x Ruby's Currency homo-black heifer for sale in this ET Cow/Calf pair. We had 3 spring heifers out of our Serena donor and they are outstanding. This is an opportunity to get in on a long line of proven genetics and purple banners...Hoc Broker, HF Serena, and Ruby's Currency. Blazed face heifer born 9/15/2021. Recip. Cow is a purebred. ASA# 2874683. SVS Champagne.

Due 4/10/2022