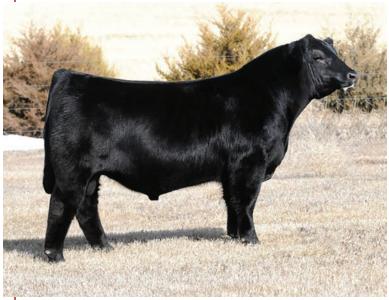

### 83 CWL RELENTLESS J5

**Bull** consigned by **Lee Farms** 

3/4 SM 1/4 AN

ASA 3910320

DOB 2/3/21

Tattoo J5

YARDLEY UTAH Y361 W/C RELENTLESS 32C MISS WERNING KP 8543U

MR NLC UPGRADE U8676 **KBS BURGESS 30E** PARTISOVER BURGESS 519

CE 11.2 BW 2.4 WW 78.5 YW 114.2 MCE 5 Milk 21.2 MWW 60.4 Stay 10.5 Marb 0.28 REA 0.76 API 115.2 TI 76.1

This Relentless bull is a stout made bull that will be sure to add pounds to your calf crop. We purchased his dam in a past PA Fall Classic from Kevin Bishop and she has been an excellent producer for us. To top it all, he has a great disposition.