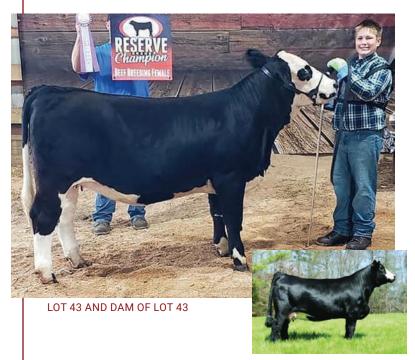

# Heifer Calf Pregnancy Full Sib to Foxy Lady

**FULL SIB TO PREGNANCY** 

### 1 CHEROKEE STEEL LADY

Heifer Calf Pregnancy consigned by Full Circle Farm

GAMBLES HOT ROD SILVEIRAS STYLE 9303 SILVEIRAS ELBA 2520 JASS/JS OPTIMIZER 58X CHEROKEE STEEL LADY LAZY H FAITH Y500

#### Due 2/17/22. Recip: 3-year-old red and white commercial cow.

We honestly wanted to offer our best for this sale, and this opportunity is from the heart of our herd. We partnered with Hillcrest Farms on one of the most incredible young females (HFSC Foxy Lady) to walk the east coast in 2019, and when I discovered they were selling a flush on her mother, I knew I had to get in on the chance to make more just like her. HFSC Foxy Lady was named breed champion and/or supreme champion over 15 times in 7 different states during her show career. WELL, after all the dust settled, it worked, and we are here to offer one of these once-in-a-lifetime matings to YOU! Not only did Foxy Lady dominate the show ring, but her initial calf crop is some of our best and most sought after. Buy with confidence!