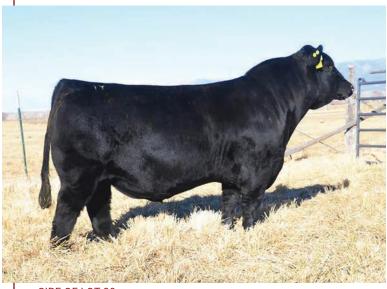

### 3 MF MS BUILT RIGHT U553 "BEAUTY"

#### **Pregnancy** consigned by **Stewart's Simmental Cattle**

W/C RELENTLESS 32C JSUL SOMETHING ABOUT MARY 8421 JBSF PROUD MARY SVF/NJC BUILT RIGHT N48

MF MS BUILT RIGHT U553 "BEAUTY"

MF MS CROSSFIRE R253

**Recip: 5yr old Registered Angus** 

different sires. So the mating to the extremely popular Something About Mary "SAM" bull was a no brainer. Beauty has produced many show winners at the PA Farm Show, Beef Expo and others. SAM is already producing winners himself. These embryos are hot off the press as this will be the first calf from this mating. This heifer calf pregnancy could potentially be Beauty's best calf yet. Both parents are Hetrozygous black so there is potential for a red hot red baldy heifer. To add to the value of this pregnancy the recip is a 5 yr old registered Angus cow in the prime of her life. Here is a genetic opportunity to potentially build your herd around.

Beauty has knocked it out of the park time and time again with many

W/C FORT KNOX 609F W/C BET ON RED 481H W/C ANGEL 7113E

REMINGTON LOCK N LOAD54U STCC BASES LOADED 5177 STF NOSTALGIA 155Z

# Unsexed pregnancy due February 15. Recip is a 4-year-old red-and-white commercial cow.

"Lola" has the ability to produce both exceptional quality heifers and bulls, which is why we decided to flush her to W/C Bet on Red with non-sorted semen. She has proven this ability with her daughters averaging in excess of \$6000, and a Relentless son being Top Indexing Simmental Bull at the 2020 Penn State Bull Test. This mating to the new \$192,000 W/C Bet on Red from Griswold's is a sure-fire home run, with an almost certainty of a red baldy calf. Whether creating your next show heifer or donor, or your next great herdsire, be sure you are the one making this decision. Buy with confidence and be sure to get ahold of us when this calf hits the ground!