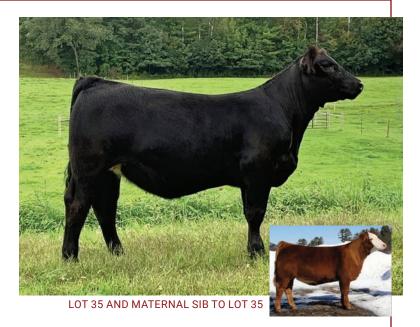

# Heifer Calf Pregnancy Full Sib to Foxy Lady

**FULL SIB TO PREGNANCY** 

### 1 CHEROKEE STEEL LADY

Heifer Calf Pregnancy consigned by Full Circle Farm

GAMBLES HOT ROD SILVEIRAS STYLE 9303 SILVEIRAS ELBA 2520 JASS/JS OPTIMIZER 58X CHEROKEE STEEL LADY LAZY H FAITH Y500

#### Due 2/17/22. Recip: 3-year-old red and white commercial cow.

We honestly wanted to offer our best for this sale, and this opportunity is from the heart of our herd. We partnered with Hillcrest Farms on one of the most incredible young females (HFSC Foxy Lady) to walk the east coast in 2019, and when I discovered they were selling a flush on her mother, I knew I had to get in on the chance to make more just like her. HFSC Foxy Lady was named breed champion and/or supreme champion over 15 times in 7 different states during her show career. WELL, after all the dust settled, it worked, and we are here to offer one of these once-in-a-lifetime matings to YOU! Not only did Foxy Lady dominate the show ring, but her initial calf crop is some of our best and most sought after. Buy with confidence!