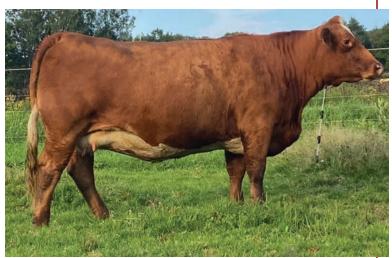

RGRS SRG TWO STEP 207 FT **HPF/PCCC BUTTERFLY 416E** HILB/RUBY BUTTERFLY B555

CE 11.8 BW 2.5 WW 69.3 YW 101.6 MCE 6.1 Milk 15.3 MWW 49.9 Stay 12.5 Marb 0.13 REA 0.66 API 103.7 TI 64.1

Due 3/19/22 to THSF Lover Boy B33 (#2983443). When we decided to flush our HPF/PCCC Butterfly 416E donor to a maintainer bull, we picked MINN Hybrid due to his stylish design and his pedigree that combines the standout Silveiras Style Angus bull with the Katie cow that has had long term success in the Maine breed. This was the first calf to hit the ground out of that mating and she has been a standout from day one. She is attractive from the profile, feminine fronted, deep bodied, and sound when put in motion. Bred to THSF Lover Boy on 6/10/2021. The mating to this bull should produce dividends for the new owner. BVD-PI negative.