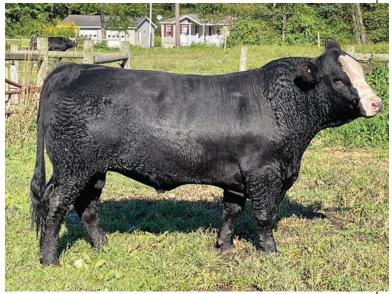

### 4B CHOICE OF LOLA EMBRYOS

Embryos consigned by Full Circle Farm

Selling one set of three Lola embryos out of choice of bulls: Unsexed Bet on Red (Full Sibs to Pregnancy) Sexed Female Broker (Full sibs to last years high seller) Sexed Female County O Sexed Female Quantum Leap Sexed Female Something About Mary We have opened up a large selection of our embryo inventory for you to choose you favorite mating on this beautiful red female who seems to never "miss" with any bull we choose. If you are familiar with our program, you will surely be aware of "Lola" who is beginning to make a big mark in our program. She stems from a very successful pedigree and did quite a bit of winning herself with division honors at NAILE, KILE and PA Farm Show, as well as countless jackpot breed champions. The Broker mating will be full sibs to last year's feature heifer in this sale, the Bet on Red mating will be full sibs to the pregnancy offered in this sale, the Quantum Leap mating is the arguably the most popular bull in the breed right now, and the Something About Mary and County O matings are the industry's leading new sires that are demanding a lot of attention. Guarantee 1 pregnancy if completed by certified embryologist. All matings are sexed female except for the Bet on Red.