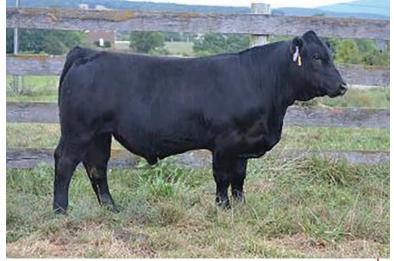

SIRE OF LOT 5

### **5** GRTF RELENTLESS LADY 11J

**Open heifer** consigned by **Pine Creek Show Cattle** 

**PB SM** ASA **3930274** 

DOB 4/19/21

Tattoo T11J

W/C RELENTLESS 32C
TRIPLE M RELENTLESS 02F
GRTF MISS CINDERELLA

GWS EBONYS TRADEMARK 6N GRTF THIMBELLINA GRTF MISS LACEY

CE 8.3 BW 4.1 WW 75.4 YW 101.3 MCE 2.8 Milk 19 MWW 56.6 Stay 14.2 Marb 0.03 REA 0.79 API 112.9 TI 69.6

A really nice solid red April daughter out of our herdsire. Her Relentless sire is so impressive that I cant express how excited I am about him and his calves. Check with us and online for pics and videos of this stud! Lady herself is one that screams quality. She has tremdous muscle shape and pattern. Shes great thru her mid section, all the peices are right and set into motion she excells. Great hair, feet and bone, loads of performance and one that will make a great show heifer and an even better cow. Her cow family goes back for generations in my Dads herd and have been top cows for years! Kid broke and ready to show!