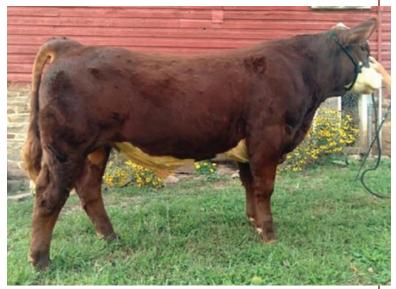

# Heifer Calf Pregnancy Full Sib to Foxy Lady

**FULL SIB TO PREGNANCY** 

### 1 CHEROKEE STEEL LADY

Heifer Calf Pregnancy consigned by Full Circle Farm

GAMBLES HOT ROD SILVEIRAS STYLE 9303 SILVEIRAS ELBA 2520 JASS/JS OPTIMIZER 58X CHEROKEE STEEL LADY LAZY H FAITH Y500

#### Due 2/17/22. Recip: 3-year-old red and white commercial cow.

We honestly wanted to offer our best for this sale, and this opportunity is from the heart of our herd. We partnered with Hillcrest Farms on one of the most incredible young females (HFSC Foxy Lady) to walk the east coast in 2019, and when I discovered they were selling a flush on her mother, I knew I had to get in on the chance to make more just like her. HFSC Foxy Lady was named breed champion and/or supreme champion over 15 times in 7 different states during her show career. WELL, after all the dust settled, it worked, and we are here to offer one of these once-in-a-lifetime matings to YOU! Not only did Foxy Lady dominate the show ring, but her initial calf crop is some of our best and most sought after. Buy with confidence!