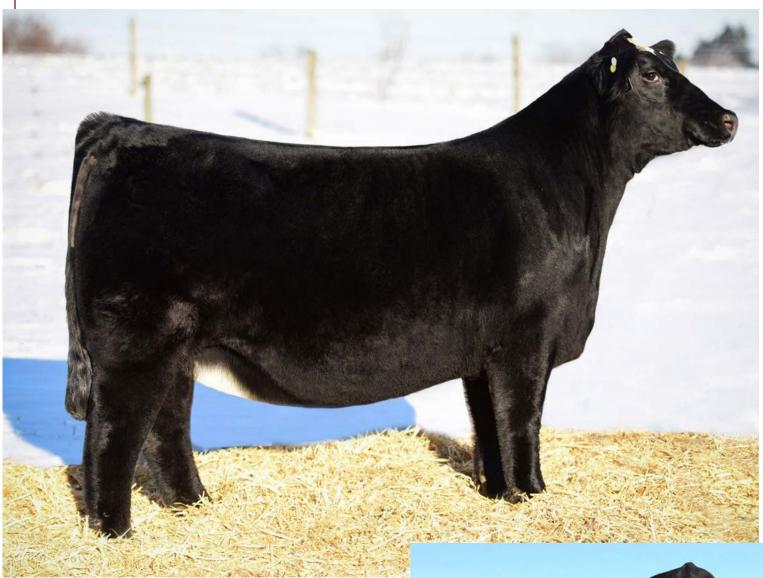

### 2 SERENA HEIFER CALF

ET Cow/Calf Pair consigned by Buena Vista Simmentals

WBF SIGNIFICANT B132
RUBY'S CURRENCY 7134E
RUBYS JILL 035X

MR HOC BROKER
CLRWTR SERENA C74G
HF SERENA

Born 9/15/21. Recip: SVS Champagne, PB Simmental, ASA # 2874683

For the first time we are offering a CLRWTR Serena x Ruby's Currency homo-black heifer for sale in this ET Cow/Calf pair. We had 3 spring heifers out of our Serena donor and they are outstanding. This is an opportunity to get in on a long line of proven genetics and purple banners...Hoc Broker, HF Serena, and Ruby's Currency. Blazed face heifer born 9/15/2021. Recip. Cow is a purebred. ASA# 2874683. SVS Champagne.