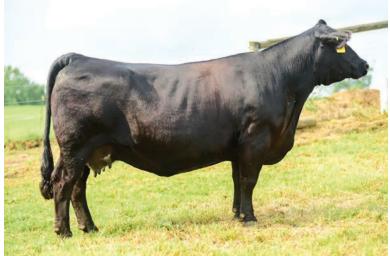

### **50** HFSC HONEST ROSE HH18 ET

**Bred Heifer** consigned by **Hillcrest Farm** 

1/2 SM 1/2 AN

ASA 3796060

DOB 4/4/20

Tattoo HH18

GAMBLES HOT ROD **SILVEIRAS STYLE 9303** SILVEIRAS ELBA 2520

HARKERS/JS DOMINATION **HEGES ZAHRA** STF SHIMMERING LITE U72K

CE 8 BW 2.8 WW 63.2 YW 94.7 MCE 3.2 Milk 15.9 MWW 47.5 Stay 12.7 Marb 0.26 REA 0.14 API 107.1 TI 64.1

Due 3/26/22 to THSF LOVER BOY B33 (#2983443). Cow power mixed with style, this Sim-Angus bred heifer is out of the Silveiras Style, an Angus bull that needs no introduction, and our top donor cow, Heges Zahra. What more can you say but influential genetics to anyone's herd. She is feminine, big footed, fluid on her feet, long spined and long necked. Her family is very maternal and her other ET full sibs are great moms. She is bred to the proven calving ease bull THSF Lover Boy B33, due March 26, 2022. Hillcrest Farm is BQA certified, female is BVD test negative.