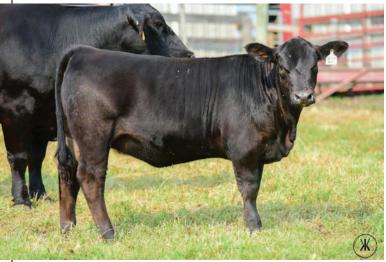

# Heifer Calf Pregnancy Full Sib to Foxy Lady

**FULL SIB TO PREGNANCY** 

### 1 CHEROKEE STEEL LADY

Heifer Calf Pregnancy consigned by Full Circle Farm

GAMBLES HOT ROD SILVEIRAS STYLE 9303 SILVEIRAS ELBA 2520 JASS/JS OPTIMIZER 58X CHEROKEE STEEL LADY LAZY H FAITH Y500

#### Due 2/17/22. Recip: 3-year-old red and white commercial cow.

We honestly wanted to offer our best for this sale, and this opportunity is from the heart of our herd. We partnered with Hillcrest Farms on one of the most incredible young females (HFSC Foxy Lady) to walk the east coast in 2019, and when I discovered they were selling a flush on her mother, I knew I had to get in on the chance to make more just like her. HFSC Foxy Lady was named breed champion and/or supreme champion over 15 times in 7 different states during her show career. WELL, after all the dust settled, it worked, and we are here to offer one of these once-in-a-lifetime matings to YOU! Not only did Foxy Lady dominate the show ring, but her initial calf crop is some of our best and most sought after. Buy with confidence!