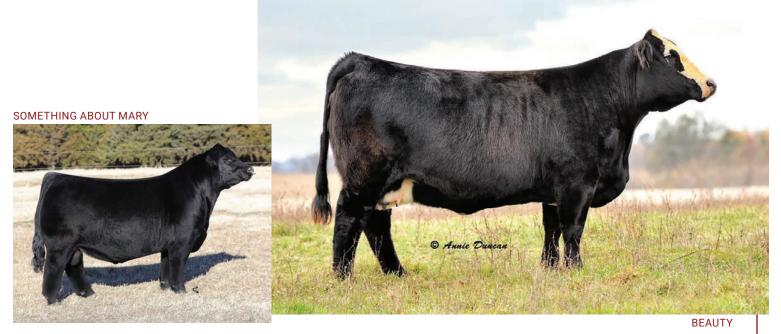

### 3 MF MS BUILT RIGHT U553 "BEAUTY"

#### **Pregnancy** consigned by **Stewart's Simmental Cattle**

W/C RELENTLESS 32C JSUL SOMETHING ABOUT MARY 8421 JBSF PROUD MARY SVF/NJC BUILT RIGHT N48

MF MS BUILT RIGHT U553 "BEAUTY"

MF MS CROSSFIRE R253

**Recip: 5yr old Registered Angus** 

different sires. So the mating to the extremely popular Something About Mary "SAM" bull was a no brainer. Beauty has produced many show winners at the PA Farm Show, Beef Expo and others. SAM is already producing winners himself. These embryos are hot off the press as this will be the first calf from this mating. This heifer calf pregnancy could potentially be Beauty's best calf yet. Both parents are Hetrozygous black so there is potential for a red hot red baldy heifer. To add to the value of this pregnancy the recip is a 5 yr old registered Angus cow in the prime of her life. Here is a genetic opportunity to potentially build your herd around.

Beauty has knocked it out of the park time and time again with many

W/C FORT KNOX 609F W/C BET ON RED 481H W/C ANGEL 7113E

REMINGTON LOCK N LOAD54U STCC BASES LOADED 5177 STF NOSTALGIA 155Z