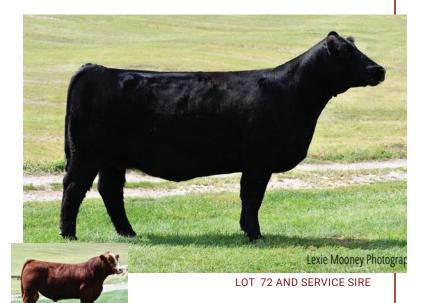

**LOT 68** 

DAM OF LOT 69

DAM OF LOT 70

LOT 71

### **72** CLASSIC TAYLOR F29

**Bred Cow** consigned by **ERV Cattle** 

PB SM ASA 3420937 DOB 2/17/18 Tattoo F29

GCC HARD AS STEEL 144W

YARDLEY UTAH Y361

MISS YARDLEY T170

CNS DREAM ON L186
CLASSIC DREAM OF BOSHU92
CIRCLE S MS COWTOWN 528R

CE 11.2 BW 3.1 WW 69.9 YW 92 MCE 4.6 Milk 11.6 MWW 46.5 Stay 12.7 Marb -0.01 REA 0.79 API 108.2 TI 66.3

Pasture exposed 5/28/21 to 8/1/21 to ERV RF 401K (#3763439). This Utah daughter has been a great cow for us! She is big bodied, square hipped and clean fronted, with a great disposition. We would all like a pasture full like her, but our loss is your gain. Classic Taylor is selling bred to our exciting herd bull ERV RF 401K, he is a red baldy bull by County O.