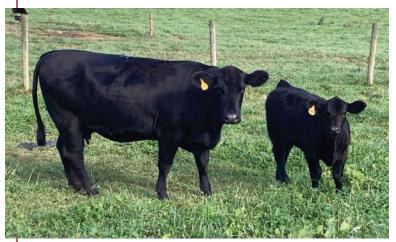

## **80** FSF ELLEN

Cow/calf consigned by Heritage Hills Farm

PB SM ASA FSF Ellen DOB 1/25/17 Tattoo CE02

STF ROYAL AFFAIR Z44M STF BRODY B109 STF MISS W109 STF TOO RED G64
FSF PIPER
FSF TAPANGA

CE 8.7 BW 2.4 WW 61.2 YW 89.1 MCE 4.7 Milk 23.8 MWW 54.4 Stay 15.4 Marb -0.01 REA 0.74 API 109.7 TI 63.2

### **80A** GRACIE

PB SM

SA DOB 5/6/21

Tattoo J217

JASS ON THE MARK 69D PCSC MR MARK 5G PCSC BURN RIGHT 5B STF BRODY B109 FSF ELLEN FSF PIPER

CE 8.8 BW 3.2 WW 67.2 YW 99.7 MCE 4.8 Milk 23 MWW 56.6 Stay 15.5 Marb 0 REA 0.8 API 111.7 TI 66.1

Ellen is a great 4 year old cow with a beautiful red heifer calf at side. Ellen is also bred back to our Bankroll son herd bull that we purchased from Ferguson Show Cattle. This is a great 3 in 1 package. Don't pass this one up on sale day.