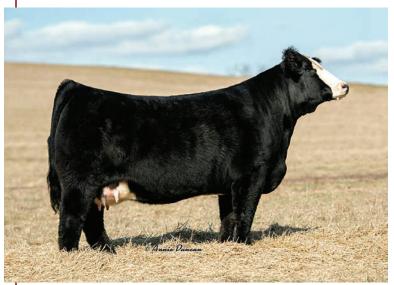

### **5** GRTF RELENTLESS LADY 11J

**Open heifer** consigned by **Pine Creek Show Cattle** 

**PB SM** ASA **3930274** 

DOB 4/19/21

Tattoo T11J

W/C RELENTLESS 32C
TRIPLE M RELENTLESS 02F
GRTF MISS CINDERELLA

GWS EBONYS TRADEMARK 6N GRTF THIMBELLINA GRTF MISS LACEY

CE 8.3 BW 4.1 WW 75.4 YW 101.3 MCE 2.8 Milk 19 MWW 56.6 Stay 14.2 Marb 0.03 REA 0.79 API 112.9 TI 69.6

A really nice solid red April daughter out of our herdsire. Her Relentless sire is so impressive that I cant express how excited I am about him and his calves. Check with us and online for pics and videos of this stud! Lady herself is one that screams quality. She has tremdous muscle shape and pattern. Shes great thru her mid section, all the peices are right and set into motion she excells. Great hair, feet and bone, loads of performance and one that will make a great show heifer and an even better cow. Her cow family goes back for generations in my Dads herd and have been top cows for years! Kid broke and ready to show!