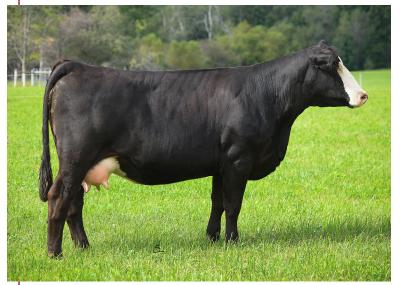

#### 39A WINSLOWS GIRL NEXT DOOR 33K ET

Open heifer consigned by Full Circle Farms

PB SM ASA 4193629 DOB 10/8/2022 Tattoo 33K

YARDLEY UTAH Y361 W/C LOADED UP 1119Y
W/C RELENTLESS 32C
MISS WERNING KP 8543U HF SERENA
W/C LOADED UP 1119Y
STCC GIDDY UP GIRL 6199
HF SERENA

CE BW WW YW MCE Milk MWW Marb REA API TI
9.6 3.2 75.6 103.1 3.5 17 54.7 0.17 1.03 120.9 74.8

We were fortunate enough to have had an outstanding "Gigi" calf crop this year, and the one thing that is always consistent amongst all them is that they are stamped with that elite "Gigi" front end. Our fallborn purebred consignment, "Girl Next Door", is a female that has tremendous look and extension that is hard to find. She has that extra shot of bone, foot size, and power while still being soft made with awesome angles. Elite genetics run strong in this female's pedigree. Multiple maternal sisters have been sale highlights that have demanded over 10K+ in recent sales, with embryo matings bringing in excess of \$1K+. Her granddam, HF Serena, has amassed 3+ million in progeny sales. I think this October born female will easily follow in those footsteps. We expect this female to have the ability to take your program to the next level, as well as get you into the backdrop. Very unique opportunity here.