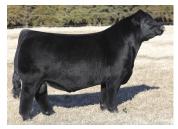

#### **Wood Farm**

Barry, Stacey, Bailey, and Meadow Wood Walton, NY 607-434-4965 woodfarm94@yahoo.com

1A WINSLOW'S LUCKY LADY 277L ET

Open heifer consigned by Full Circle Farms

PB SM ASA 4238833 DOB 4/6/2023 Tattoo 277L

 CE
 BW
 WW
 YW
 MCE
 Milk
 MWW
 Marb
 REA
 API
 TI

 12.5
 1.4
 72.9
 112.8
 4.3
 18.6
 55
 -0.03
 1.06
 114.7
 71.6

We have been very fortunate and humbled in this business to be able to have owned some very elite cattle that have gone on to be very successful donor females for us. When I reflect and think which of these animals started it all for us - the answer is easily our "Lola" donor. She has been a big part of where our program is today, and she consistently proves to outproduce herself year in and year out. She is consistently stamping them out with many of them highlighting and being top sellers in this exact sale. We feel this years' consignments are one of the most exciting opportunities that Lola has brought to the table. We are offering "Buyer's Choice" on two young purebred females sired by the cattle industry's hottest sire, SAM-who has produced the most sought after and highest selling heifers in recent time. Those females have gone on to win shows at the nation's highest levels. Lady Luck and Lucky Lady are purebred females that grab your attention. They both are flat shouldered and extended through their front 1/3, yet they are powerful and rugged. They excel in their structural integrity and joint work, while combining that with extra capacity and spring through the center portion of their body. The red heifer has been blessed with tremendous hair, while the tinted heifer is puppy dog tame. We feel very confident in the show ring ability of these females, but the cow/donor potential will be endless. Bid with confidence - they both are ready to get in the show ring! No miss opportunity with the female that you think is best. Please contact us with any questions.