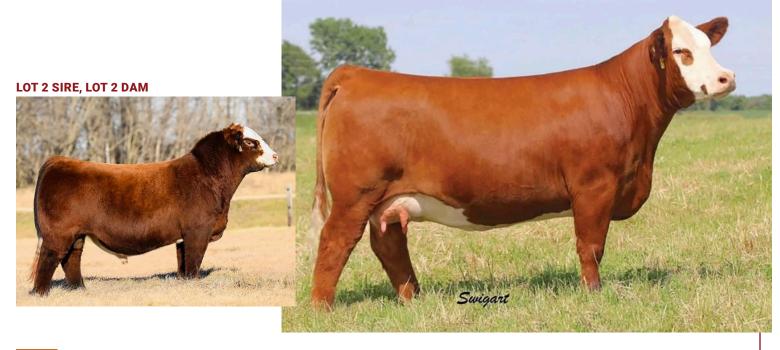

1B WINSLOW'S LADY LUCK 207L ET

Open heifer consigned by Full Circle Farms

**PB SM** ASA **4238832** DOB **4/1/2023** Tattoo **207L** 

W/C RELENTLESS 32C REMINGTON LOCK N LOAD54U

JSUL SOMETHING ABOUT MARY
JBSF PROUD MARY
STE NOSTALGIA 155Z

 CE
 BW
 WW
 YW
 MCE
 Milk
 MWW
 Marb
 REA
 API
 TI

 12.5
 1.4
 72.9
 112.8
 4.3
 18.6
 55
 -0.03
 1.06
 114.7
 71.6

We have been very fortunate and humbled in this business to be able to have owned some very elite cattle that have gone on to be very successful donor females for us. When I reflect and think which of these animals started it all for us - the answer is easily our "Lola" donor. She has been a big part of where our program is today, and she consistently proves to outproduce herself year in and year out. She is consistently stamping them out with many of them highlighting and being top sellers in this exact sale. We feel this years' consignments are one of the most exciting opportunities that Lola has brought to the table. We are offering "Buyer's Choice" on two young purebred females sired by the cattle industry's hottest sire, SAM-who has produced the most sought after and highest selling heifers in recent time. Those females have gone on to win shows at the nation's highest levels. Lady Luck and Lucky Lady are purebred females that grab your attention. They both are flat shouldered and extended through their front 1/3, yet they are powerful and rugged. They excel in their structural integrity and joint work, while combining that with extra capacity and spring through the center portion of their body. The red heifer has been blessed with tremendous hair, while the tinted heifer is puppy dog tame. We feel very confident in the show ring ability of these females, but the cow/donor potential will be endless. Bid with confidence - they both are ready to get in the show ring! No miss opportunity with the female that you think is best. Please contact us with any questions.

TOP: LOLA; BOTTOM: MATERNAL SIBS TO LOT 1 A-C

#### 1C LOLA X SAM EMBRYOS

3 IVF Sexed Heifer Embryos consigned by Full Circle Farm

ET Sire JSUL SOMETHING ABOUT MARY (#3565879) Donor ASA 3098593

W/C RELENTLESS 32C

JSUL SOMETHING ABOUT MARY

JBSF PROUD MARY