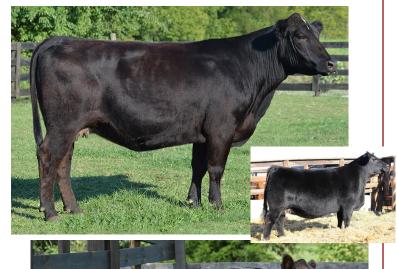

TOP: LOLA; BOTTOM: MATERNAL SIBS TO LOT 1 A-C

#### 1C LOLA X SAM EMBRYOS

3 IVF Sexed Heifer Embryos consigned by Full Circle Farm

ET Sire JSUL SOMETHING ABOUT MARY (#3565879) Donor ASA 3098593

W/C RELENTLESS 32C

JSUL SOMETHING ABOUT MARY

JBSF PROUD MARY

REMINGTON LOCK N LOAD54U STCC BASES LOADED 5177 STF NOSTALGIA 155Z

Embryos are full sibs to Lots 1A and 1B. If you are familiar with our program, you will surely be aware of Lola (as we call her), who has made an enormous impact on our program. Her calf crops always find their way to the top of our heifer sales. She stems from a very successful pedigree and did quite a bit of winning herself with division honors at NAILE, KILE and PA Farm Show, as well as countless jackpot breed champions. Her dam was the high seller donor at Trennepohl Farms and previous champion at Indiana State Fair. Her granddam is the famous STF Onyx. The newest addition to our donor pen (Ruby) is a Lola daughter that had a very successful show career for Paisley Mumford. Lola has consistently produced heifers that find their way to be sale highlights all over the east coast. Our embryo buyers are return customers year after year. The mating offered here is a proven home-run; being full sibs to the heifers being offered in this sale. During my Spring visits to embryo customers' farms this year, I saw 8 SAMx Lola heifer calves (6 red and 2 black) - They were all high quality and the most consistency I have ever seen in any mating of any breed. I think this is a mating that moves any cattle program in the right direction. Buy with confidence. Guarantee one pregnancy if implanted by a certified embryologist.