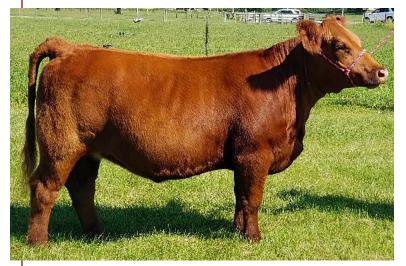

#### 2 NATALIE HEIFER PREGNANCY

Pregnancy consigned by Meimer Family Farms
Due 3/4/2024.

W/C BANKROLL 811D **TRCC PANDEMIC** 

W/C LOADED UP 1119Y
MISS WERNING 4770B "NATALIE"

RF 29E KS MISS SEQUOIA Y770

**Recip is a commercial cow.** This sexed heifer pregnancy to Natalie and Pandemic should peak every red Simmental lovers interest. This same mating commanded \$7000 in H2OS dispersal sale this past fall. Due 3/4/24.