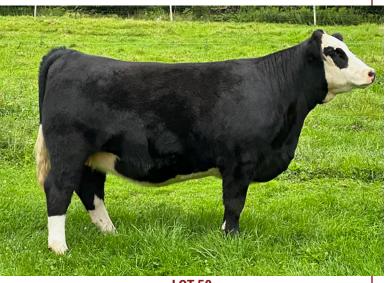

1B WINSLOW'S LADY LUCK 207L ET

Open heifer consigned by Full Circle Farms

**PB SM** ASA **4238832** DOB **4/1/2023** Tattoo **207L** 

W/C RELENTLESS 32C REMINGTON LOCK N LOAD54U

JSUL SOMETHING ABOUT MARY
JBSF PROUD MARY
STE NOSTALGIA 155Z

 CE
 BW
 WW
 YW
 MCE
 Milk
 MWW
 Marb
 REA
 API
 TI

 12.5
 1.4
 72.9
 112.8
 4.3
 18.6
 55
 -0.03
 1.06
 114.7
 71.6

We have been very fortunate and humbled in this business to be able to have owned some very elite cattle that have gone on to be very successful donor females for us. When I reflect and think which of these animals started it all for us - the answer is easily our "Lola" donor. She has been a big part of where our program is today, and she consistently proves to outproduce herself year in and year out. She is consistently stamping them out with many of them highlighting and being top sellers in this exact sale. We feel this years' consignments are one of the most exciting opportunities that Lola has brought to the table. We are offering "Buyer's Choice" on two young purebred females sired by the cattle industry's hottest sire, SAM-who has produced the most sought after and highest selling heifers in recent time. Those females have gone on to win shows at the nation's highest levels. Lady Luck and Lucky Lady are purebred females that grab your attention. They both are flat shouldered and extended through their front 1/3, yet they are powerful and rugged. They excel in their structural integrity and joint work, while combining that with extra capacity and spring through the center portion of their body. The red heifer has been blessed with tremendous hair, while the tinted heifer is puppy dog tame. We feel very confident in the show ring ability of these females, but the cow/donor potential will be endless. Bid with confidence - they both are ready to get in the show ring! No miss opportunity with the female that you think is best. Please contact us with any questions.