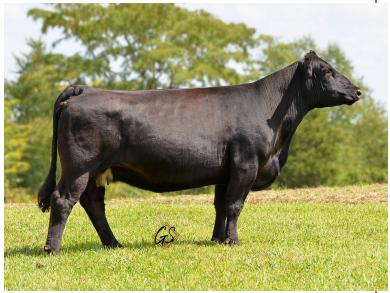

#### **Wood Farm**

Barry, Stacey, Bailey, and Meadow Wood Walton, NY 607-434-4965 woodfarm94@yahoo.com

1A WINSLOW'S LUCKY LADY 277L ET

Open heifer consigned by Full Circle Farms

PB SM ASA 4238833 DOB 4/6/2023 Tattoo 277L

 CE
 BW
 WW
 YW
 MCE
 Milk
 MWW
 Marb
 REA
 API
 TI

 12.5
 1.4
 72.9
 112.8
 4.3
 18.6
 55
 -0.03
 1.06
 114.7
 71.6

We have been very fortunate and humbled in this business to be able to have owned some very elite cattle that have gone on to be very successful donor females for us. When I reflect and think which of these animals started it all for us - the answer is easily our "Lola" donor. She has been a big part of where our program is today, and she consistently proves to outproduce herself year in and year out. She is consistently stamping them out with many of them highlighting and being top sellers in this exact sale. We feel this years' consignments are one of the most exciting opportunities that Lola has brought to the table. We are offering "Buyer's Choice" on two young purebred females sired by the cattle industry's hottest sire, SAM-who has produced the most sought after and highest selling heifers in recent time. Those females have gone on to win shows at the nation's highest levels. Lady Luck and Lucky Lady are purebred females that grab your attention. They both are flat shouldered and extended through their front 1/3, yet they are powerful and rugged. They excel in their structural integrity and joint work, while combining that with extra capacity and spring through the center portion of their body. The red heifer has been blessed with tremendous hair, while the tinted heifer is puppy dog tame. We feel very confident in the show ring ability of these females, but the cow/donor potential will be endless. Bid with confidence - they both are ready to get in the show ring! No miss opportunity with the female that you think is best. Please contact us with any questions.