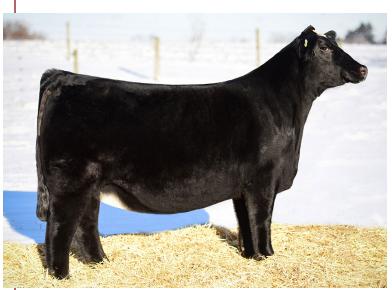

1B WINSLOW'S LADY LUCK 207L ET

Open heifer consigned by Full Circle Farms

**PB SM** ASA **4238832** DOB **4/1/2023** Tattoo **207L** 

W/C RELENTLESS 32C REMINGTON LOCK N LOAD54U

JSUL SOMETHING ABOUT MARY
JBSF PROUD MARY
STE NOSTALGIA 155Z

 CE
 BW
 WW
 YW
 MCE
 Milk
 MWW
 Marb
 REA
 API
 TI

 12.5
 1.4
 72.9
 112.8
 4.3
 18.6
 55
 -0.03
 1.06
 114.7
 71.6

We have been very fortunate and humbled in this business to be able to have owned some very elite cattle that have gone on to be very successful donor females for us. When I reflect and think which of these animals started it all for us - the answer is easily our "Lola" donor. She has been a big part of where our program is today, and she consistently proves to outproduce herself year in and year out. She is consistently stamping them out with many of them highlighting and being top sellers in this exact sale. We feel this years' consignments are one of the most exciting opportunities that Lola has brought to the table. We are offering "Buyer's Choice" on two young purebred females sired by the cattle industry's hottest sire, SAM-who has produced the most sought after and highest selling heifers in recent time. Those females have gone on to win shows at the nation's highest levels. Lady Luck and Lucky Lady are purebred females that grab your attention. They both are flat shouldered and extended through their front 1/3, yet they are powerful and rugged. They excel in their structural integrity and joint work, while combining that with extra capacity and spring through the center portion of their body. The red heifer has been blessed with tremendous hair, while the tinted heifer is puppy dog tame. We feel very confident in the show ring ability of these females, but the cow/donor potential will be endless. Bid with confidence - they both are ready to get in the show ring! No miss opportunity with the female that you think is best. Please contact us with any questions.