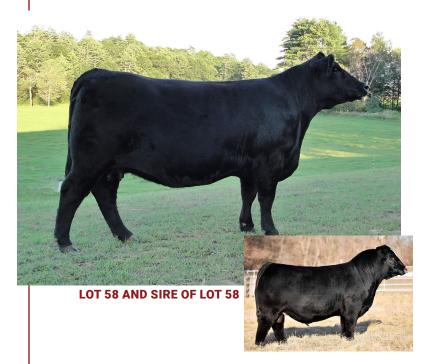

TOP: LOLA; BOTTOM: MATERNAL SIBS TO LOT 1 A-C

#### 1C LOLA X SAM EMBRYOS

3 IVF Sexed Heifer Embryos consigned by Full Circle Farm

ET Sire JSUL SOMETHING ABOUT MARY (#3565879) Donor ASA 3098593

W/C RELENTLESS 32C

JSUL SOMETHING ABOUT MARY

JBSF PROUD MARY

REMINGTON LOCK N LOAD54U STCC BASES LOADED 5177 STF NOSTALGIA 155Z

Embryos are full sibs to Lots 1A and 1B. If you are familiar with our program, you will surely be aware of Lola (as we call her), who has made an enormous impact on our program. Her calf crops always find their way to the top of our heifer sales. She stems from a very successful pedigree and did quite a bit of winning herself with division honors at NAILE, KILE and PA Farm Show, as well as countless jackpot breed champions. Her dam was the high seller donor at Trennepohl Farms and previous champion at Indiana State Fair. Her granddam is the famous STF Onyx. The newest addition to our donor pen (Ruby) is a Lola daughter that had a very successful show career for Paisley Mumford. Lola has consistently produced heifers that find their way to be sale highlights all over the east coast. Our embryo buyers are return customers year after year. The mating offered here is a proven home-run; being full sibs to the heifers being offered in this sale. During my Spring visits to embryo customers' farms this year, I saw 8 SAMx Lola heifer calves (6 red and 2 black) - They were all high quality and the most consistency I have ever seen in any mating of any breed. I think this is a mating that moves any cattle program in the right direction. Buy with confidence. Guarantee one pregnancy if implanted by a certified embryologist.