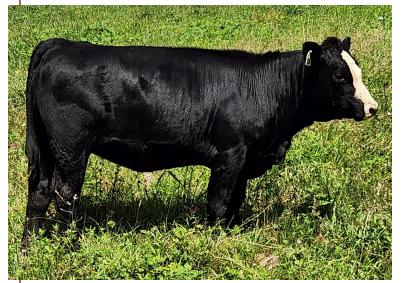

#### **Wood Farm**

Barry, Stacey, Bailey, and Meadow Wood Walton, NY 607-434-4965 woodfarm94@yahoo.com

1A WINSLOW'S LUCKY LADY 277L ET

Open heifer consigned by Full Circle Farms

PB SM ASA 4238833 DOB 4/6/2023 Tattoo 277L

1B WINSLOW'S LADY LUCK 207L ET

Open heifer consigned by Full Circle Farms

**PB SM** ASA **4238832** DOB **4/1/2023** Tattoo **207L** 

W/C RELENTLESS 32C REMINGTON LOCK N LOAD54U

JSUL SOMETHING ABOUT MARY
JBSF PROUD MARY
STE NOSTALGIA 155Z