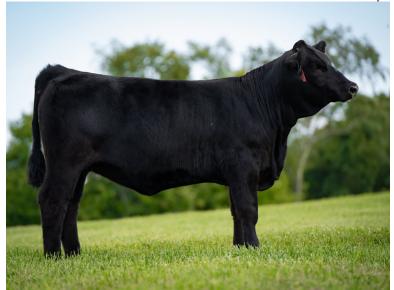

#### **Wood Farm**

Barry, Stacey, Bailey, and Meadow Wood Walton, NY 607-434-4965 woodfarm94@yahoo.com

1A WINSLOW'S LUCKY LADY 277L ET

Open heifer consigned by Full Circle Farms

PB SM ASA 4238833 DOB 4/6/2023 Tattoo 277L

 CE
 BW
 WW
 YW
 MCE
 Milk
 MWW
 Marb
 REA
 API
 TI

 12.5
 1.4
 72.9
 112.8
 4.3
 18.6
 55
 -0.03
 1.06
 114.7
 71.6

We have been very fortunate and humbled in this business to be able to have owned some very elite cattle that have gone on to be very successful donor females for us. When I reflect and think which of these animals started it all for us - the answer is easily our "Lola" donor. She has been a big part of where our program is today, and she consistently proves to outproduce herself year in and year out. She is consistently stamping them out with many of them highlighting and being top sellers in this exact sale. We feel this years' consignments are one of the most exciting opportunities that Lola has brought to the table. We are offering "Buyer's Choice" on two young purebred females sired by the cattle industry's hottest sire, SAM-who has produced the most sought after and highest selling heifers in recent time. Those females have gone on to win shows at the nation's highest levels. Lady Luck and Lucky Lady are purebred females that grab your attention. They both are flat shouldered and extended through their front 1/3, yet they are powerful and rugged. They excel in their structural integrity and joint work, while combining that with extra capacity and spring through the center portion of their body. The red heifer has been blessed with tremendous hair, while the tinted heifer is puppy dog tame. We feel very confident in the show ring ability of these females, but the cow/donor potential will be endless. Bid with confidence - they both are ready to get in the show ring! No miss opportunity with the female that you think is best. Please contact us with any questions.