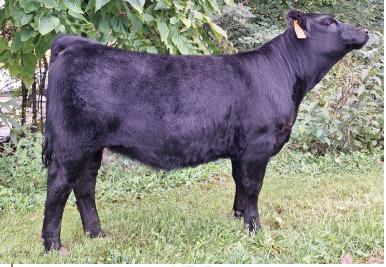

TOP: LOLA; BOTTOM: MATERNAL SIBS TO LOT 1 A-C

REMINGTON LOCK N LOAD54U STCC BASES LOADED 5177 STF NOSTALGIA 155Z

Embryos are full sibs to Lots 1A and 1B. If you are familiar with our program, you will surely be aware of Lola (as we call her), who has made an enormous impact on our program. Her calf crops always find their way to the top of our heifer sales. She stems from a very successful pedigree and did quite a bit of winning herself with division honors at NAILE, KILE and PA Farm Show, as well as countless jackpot breed champions. Her dam was the high seller donor at Trennepohl Farms and previous champion at Indiana State Fair. Her granddam is the famous STF Onyx. The newest addition to our donor pen (Ruby) is a Lola daughter that had a very successful show career for Paisley Mumford. Lola has consistently produced heifers that find their way to be sale highlights all over the east coast. Our embryo buyers are return customers year after year. The mating offered here is a proven home-run; being full sibs to the heifers being offered in this sale. During my Spring visits to embryo customers' farms this year, I saw 8 SAMx Lola heifer calves (6 red and 2 black) - They were all high quality and the most consistency I have ever seen in any mating of any breed. I think this is a mating that moves any cattle program in the right direction. Buy with confidence. Guarantee one pregnancy if implanted by a certified embryologist.