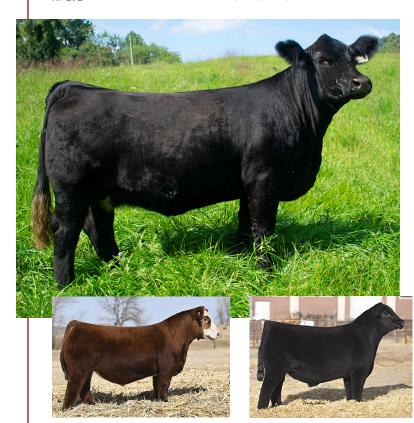

#### **5A** BLACK SATIN X BET ON RED

3 IVF Sexed Heifer Embryos consigned by Classic Farms LLC

ET Sire W/C Bet On Red 481H (#3808091) Donor ASA 3900730

W/C FORT KNOX 609F W/C BET ON RED 481H W/C ANGEL 7113E LLSF PAYS TO BELIEVE ZU194
CLAC BLACK SATIN 151J
JS BLACK SATIN 9B

#### **5B** BLACK SATIN X SILVEIRAS STYLE

3 IVF Sexed Heifer Embryos consigned by Classic Farms LLC ET Sire Silveiras Style 9303 (#2573675) Donor ASA 3900730

GAMBLES HOT ROD
SILVEIRAS STYLE 9303
SILVEIRAS ELBA 2520

LLSF PAYS TO BELIEVE ZU194
CLAC BLACK SATIN 151J
JS BLACK SATIN 9B

For the first time ever, we are offering sexed heifer IVF embryos out of our 'Boots' daughter. Satin excelled in the show ring and turned heads everywhere she went. This cow family is in great demand, being that JS Black Satin, "Boots,' is now deceased. When we talked about what bulls to IVF Satin to, we looked at who would compliment her the most and who is in demand in the breed. No doubt, Bet On Red is hot right now. The attributes of this combination could light up the show ring and will also make excellent cows. Then, we wanted to combine Satin's stellar Simmental characteristics with an ANgus bull who is a no Miss sire of females. Silveiras Style demands respect in his cow making ability. We are very excited to be able to share these genetics with breeders who understand the possibilities of these matings are endless.