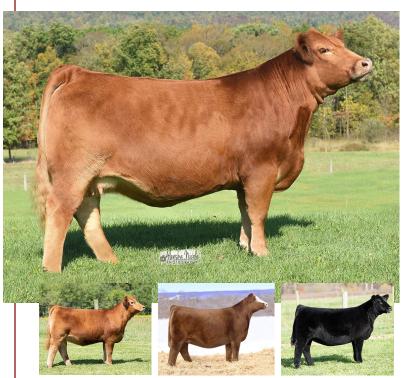

#### **4A** FOXY LADY X RELENTLESS

3 IVF SEXED HEIFER EMBRYOS consigned by Hillcrest Farm ET Sire W/C RELENTLESS 32C (#3045559) Donor ASA 3433826

YARDLEY UTAH Y361
W/C RELENTLESS 32C
MISS WERNING KP 8543U

SILVEIRAS STYLE 9303

HFSC FOXY LADY HF6

CHEROKEE STEEL LADY

#### **4B** FOXY LADY X PANDEMIC

4 IVF SEXED HEIFER EMBRYOS consigned by Hillcrest Farm ET Sire TRCC PANDEMIC (#3748285) Donor ASA 3433826

W/C BANKROLL 811D TRCC PANDEMIC RF 29E SILVEIRAS STYLE 9303

HFSC FOXY LADY HF6
CHEROKEE STEEL LADY

**BLACK SATIN, BET ON RED, SILVEIRAS STYLE** 

#### FOXY LADY, FOXY LADY FULL SIB, RELENTLESS, PANDEMIC

If you haven't heard of HFSC Foxy Lady HF6, then get ready to see her highlighted for years to come. She has been one of the most incredible young females to walk the East Coast in 2019 and continues to prove her worth in her progeny. She was named breed champion or supreme champion over 15 times in 7 different states during show career. Consistency runs in her blood as a full sister was named calf Champion% Simmental at KILE in 2022 and went on to be top seller in the annual Full Circle Farms Fall online sale. The sales of her progeny exceed \$80,000.00 and she is amongst the most influential in Simmental programs across the country. HF6 stamps her phenotype in her calves and different matings. Here is an opportunity for you to choose from these two sires, RELENTLESS, AND PANDEMIC. These two bulls don't need any introduction. Don't miss out on this opportunity. Guarantee (1) 60 day pregnancy if completed by a certified embryologist within (1) calendar year of purchase. Embryos are located at Trans Ova and shipping arrangements need to be made within 30 days of purchase. HF6 owned with Full Circle Farm.