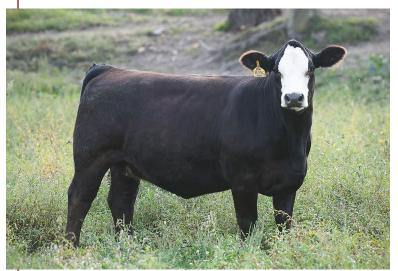

#### 3 SERENA ET PAIR

ET calf pair consigned by Buena Vista Simmentals

Recip: BV ICY PB SM SIRE: Steel Force DAM: Headliners Fancy

**3A** BV MISS PRIME

DOB 9/2/2023 SIRE JSUL SOMETHING ABOUT MARY 8421

W/C RELENTLESS 32C

JSUL SOMETHING ABOUT MARY

JBSF PROUD MARY

MR HOC BROKER
CLRWTR SERENA C74G
HF SERENA

 CE
 BW
 WW
 YW
 MCE
 Milk
 MWW
 Marb
 REA
 API
 TI

 9.8
 3.4
 82.5
 125.7
 4.1
 21.1
 62.3
 -0.04
 0.89
 115
 74.1

Recip is BV ICY, a purebred Simmental out of Steel Force and Headliners Fancy (ASA # 2859873). This heifer is a granddaughter of HF Serena and is sired by the hottest Simmental bull in the breed. We think she will make a beautiful cow.