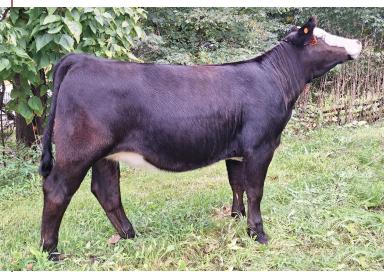

TOP: LOLA; BOTTOM: MATERNAL SIBS TO LOT 1 A-C

REMINGTON LOCK N LOAD54U STCC BASES LOADED 5177 STF NOSTALGIA 155Z

Embryos are full sibs to Lots 1A and 1B. If you are familiar with our program, you will surely be aware of Lola (as we call her), who has made an enormous impact on our program. Her calf crops always find their way to the top of our heifer sales. She stems from a very successful pedigree and did quite a bit of winning herself with division honors at NAILE, KILE and PA Farm Show, as well as countless jackpot breed champions. Her dam was the high seller donor at Trennepohl Farms and previous champion at Indiana State Fair. Her granddam is the famous STF Onyx. The newest addition to our donor pen (Ruby) is a Lola daughter that had a very successful show career for Paisley Mumford. Lola has consistently produced heifers that find their way to be sale highlights all over the east coast. Our embryo buyers are return customers year after year. The mating offered here is a proven home-run; being full sibs to the heifers being offered in this sale. During my Spring visits to embryo customers' farms this year, I saw 8 SAMx Lola heifer calves (6 red and 2 black) - They were all high quality and the most consistency I have ever seen in any mating of any breed. I think this is a mating that moves any cattle program in the right direction. Buy with confidence. Guarantee one pregnancy if implanted by a certified embryologist.