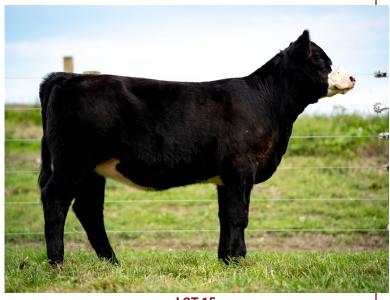

#### **Wood Farm**

Barry, Stacey, Bailey, and Meadow Wood Walton, NY 607-434-4965 woodfarm94@yahoo.com

1A WINSLOW'S LUCKY LADY 277L ET

Open heifer consigned by Full Circle Farms

PB SM ASA 4238833 DOB 4/6/2023 Tattoo 277L

 CE
 BW
 WW
 YW
 MCE
 Milk
 MWW
 Marb
 REA
 API
 TI

 12.5
 1.4
 72.9
 112.8
 4.3
 18.6
 55
 -0.03
 1.06
 114.7
 71.6

We have been very fortunate and humbled in this business to be able to have owned some very elite cattle that have gone on to be very successful donor females for us. When I reflect and think which of these animals started it all for us - the answer is easily our "Lola" donor. She has been a big part of where our program is today, and she consistently proves to outproduce herself year in and year out. She is consistently stamping them out with many of them highlighting and being top sellers in this exact sale. We feel this years' consignments are one of the most exciting opportunities that Lola has brought to the table. We are offering "Buyer's Choice" on two young purebred females sired by the cattle industry's hottest sire, SAM-who has produced the most sought after and highest selling heifers in recent time. Those females have gone on to win shows at the nation's highest levels. Lady Luck and Lucky Lady are purebred females that grab your attention. They both are flat shouldered and extended through their front 1/3, yet they are powerful and rugged. They excel in their structural integrity and joint work, while combining that with extra capacity and spring through the center portion of their body. The red heifer has been blessed with tremendous hair, while the tinted heifer is puppy dog tame. We feel very confident in the show ring ability of these females, but the cow/donor potential will be endless. Bid with confidence - they both are ready to get in the show ring! No miss opportunity with the female that you think is best. Please contact us with any questions.