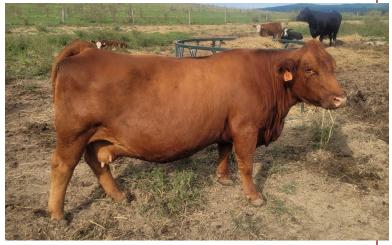

#### 2 NATALIE HEIFER PREGNANCY

Pregnancy consigned by Meimer Family Farms
Due 3/4/2024.

W/C BANKROLL 811D **TRCC PANDEMIC** 

W/C LOADED UP 1119Y
MISS WERNING 4770B "NATALIE"

RF 29E KS MISS SEQUOIA Y770

**Recip is a commercial cow.** This sexed heifer pregnancy to Natalie and Pandemic should peak every red Simmental lovers interest. This same mating commanded \$7000 in H2OS dispersal sale this past fall. Due 3/4/24.