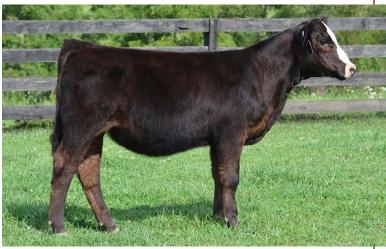

1B WINSLOW'S LADY LUCK 207L ET

Open heifer consigned by Full Circle Farms

**PB SM** ASA **4238832** DOB **4/1/2023** Tattoo **207L** 

W/C RELENTLESS 32C REMINGTON LOCK N LOAD54U

JSUL SOMETHING ABOUT MARY
JBSF PROUD MARY
STE NOSTALGIA 155Z

 CE
 BW
 WW
 YW
 MCE
 Milk
 MWW
 Marb
 REA
 API
 TI

 12.5
 1.4
 72.9
 112.8
 4.3
 18.6
 55
 -0.03
 1.06
 114.7
 71.6

We have been very fortunate and humbled in this business to be able to have owned some very elite cattle that have gone on to be very successful donor females for us. When I reflect and think which of these animals started it all for us - the answer is easily our "Lola" donor. She has been a big part of where our program is today, and she consistently proves to outproduce herself year in and year out. She is consistently stamping them out with many of them highlighting and being top sellers in this exact sale. We feel this years' consignments are one of the most exciting opportunities that Lola has brought to the table. We are offering "Buyer's Choice" on two young purebred females sired by the cattle industry's hottest sire, SAM-who has produced the most sought after and highest selling heifers in recent time. Those females have gone on to win shows at the nation's highest levels. Lady Luck and Lucky Lady are purebred females that grab your attention. They both are flat shouldered and extended through their front 1/3, yet they are powerful and rugged. They excel in their structural integrity and joint work, while combining that with extra capacity and spring through the center portion of their body. The red heifer has been blessed with tremendous hair, while the tinted heifer is puppy dog tame. We feel very confident in the show ring ability of these females, but the cow/donor potential will be endless. Bid with confidence - they both are ready to get in the show ring! No miss opportunity with the female that you think is best. Please contact us with any questions.