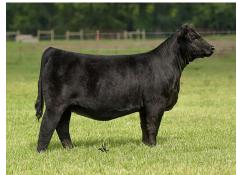

#### **Wood Farm**

Barry, Stacey, Bailey, and Meadow Wood Walton, NY 607-434-4965 woodfarm94@yahoo.com

1A WINSLOW'S LUCKY LADY 277L ET

Open heifer consigned by Full Circle Farms

PB SM ASA 4238833 DOB 4/6/2023 Tattoo 277L

 CE
 BW
 WW
 YW
 MCE
 Milk
 MWW
 Marb
 REA
 API
 TI

 12.5
 1.4
 72.9
 112.8
 4.3
 18.6
 55
 -0.03
 1.06
 114.7
 71.6

We have been very fortunate and humbled in this business to be able to have owned some very elite cattle that have gone on to be very successful donor females for us. When I reflect and think which of these animals started it all for us - the answer is easily our "Lola" donor. She has been a big part of where our program is today, and she consistently proves to outproduce herself year in and year out. She is consistently stamping them out with many of them highlighting and being top sellers in this exact sale. We feel this years' consignments are one of the most exciting opportunities that Lola has brought to the table. We are offering "Buyer's Choice" on two young purebred females sired by the cattle industry's hottest sire, SAM-who has produced the most sought after and highest selling heifers in recent time. Those females have gone on to win shows at the nation's highest levels. Lady Luck and Lucky Lady are purebred females that grab your attention. They both are flat shouldered and extended through their front 1/3, yet they are powerful and rugged. They excel in their structural integrity and joint work, while combining that with extra capacity and spring through the center portion of their body. The red heifer has been blessed with tremendous hair, while the tinted heifer is puppy dog tame. We feel very confident in the show ring ability of these females, but the cow/donor potential will be endless. Bid with confidence - they both are ready to get in the show ring! No miss opportunity with the female that you think is best. Please contact us with any questions.