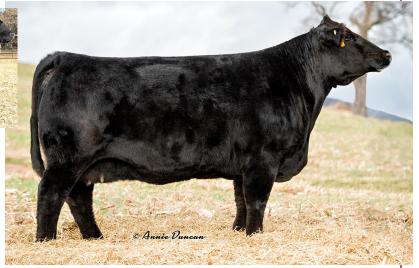

TOP: LOLA; BOTTOM: MATERNAL SIBS TO LOT 1 A-C

#### 1C LOLA X SAM EMBRYOS

3 IVF Sexed Heifer Embryos consigned by Full Circle Farm

ET Sire JSUL SOMETHING ABOUT MARY (#3565879) Donor ASA 3098593

W/C RELENTLESS 32C

JSUL SOMETHING ABOUT MARY

JBSF PROUD MARY

REMINGTON LOCK N LOAD54U STCC BASES LOADED 5177 STF NOSTALGIA 155Z

Embryos are full sibs to Lots 1A and 1B. If you are familiar with our program, you will surely be aware of Lola (as we call her), who has made an enormous impact on our program. Her calf crops always find their way to the top of our heifer sales. She stems from a very successful pedigree and did quite a bit of winning herself with division honors at NAILE, KILE and PA Farm Show, as well as countless jackpot breed champions. Her dam was the high seller donor at Trennepohl Farms and previous champion at Indiana State Fair. Her granddam is the famous STF Onyx. The newest addition to our donor pen (Ruby) is a Lola daughter that had a very successful show career for Paisley Mumford. Lola has consistently produced heifers that find their way to be sale highlights all over the east coast. Our embryo buyers are return customers year after year. The mating offered here is a proven home-run; being full sibs to the heifers being offered in this sale. During my Spring visits to embryo customers' farms this year, I saw 8 SAMx Lola heifer calves (6 red and 2 black) - They were all high quality and the most consistency I have ever seen in any mating of any breed. I think this is a mating that moves any cattle program in the right direction. Buy with confidence. Guarantee one pregnancy if implanted by a certified embryologist.