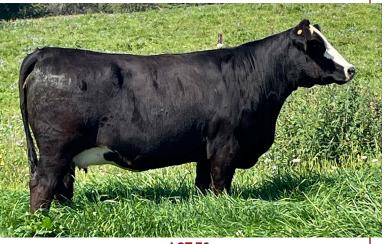

#### **4A** FOXY LADY X RELENTLESS

3 IVF SEXED HEIFER EMBRYOS consigned by Hillcrest Farm ET Sire W/C RELENTLESS 32C (#3045559) Donor ASA 3433826

YARDLEY UTAH Y361
W/C RELENTLESS 32C
MISS WERNING KP 8543U

SILVEIRAS STYLE 9303

HFSC FOXY LADY HF6

CHEROKEE STEEL LADY

#### **4B** FOXY LADY X PANDEMIC

4 IVF SEXED HEIFER EMBRYOS consigned by Hillcrest Farm ET Sire TRCC PANDEMIC (#3748285) Donor ASA 3433826

W/C BANKROLL 811D TRCC PANDEMIC RF 29E SILVEIRAS STYLE 9303

HFSC FOXY LADY HF6
CHEROKEE STEEL LADY

#### FOXY LADY, FOXY LADY FULL SIB, RELENTLESS, PANDEMIC

If you haven't heard of HFSC Foxy Lady HF6, then get ready to see her highlighted for years to come. She has been one of the most incredible young females to walk the East Coast in 2019 and continues to prove her worth in her progeny. She was named breed champion or supreme champion over 15 times in 7 different states during show career. Consistency runs in her blood as a full sister was named calf Champion% Simmental at KILE in 2022 and went on to be top seller in the annual Full Circle Farms Fall online sale. The sales of her progeny exceed \$80,000.00 and she is amongst the most influential in Simmental programs across the country. HF6 stamps her phenotype in her calves and different matings. Here is an opportunity for you to choose from these two sires, RELENTLESS, AND PANDEMIC. These two bulls don't need any introduction. Don't miss out on this opportunity. Guarantee (1) 60 day pregnancy if completed by a certified embryologist within (1) calendar year of purchase. Embryos are located at Trans Ova and shipping arrangements need to be made within 30 days of purchase. HF6 owned with Full Circle Farm.