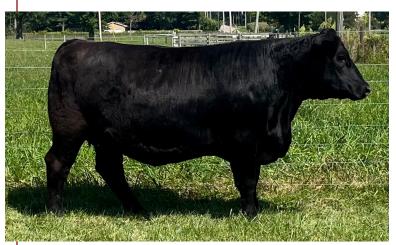

#### 2 NATALIE HEIFER PREGNANCY

Pregnancy consigned by Meimer Family Farms
Due 3/4/2024.

W/C BANKROLL 811D **TRCC PANDEMIC** 

W/C LOADED UP 1119Y
MISS WERNING 4770B "NATALIE"

RF 29E KS MISS SEQUOIA Y770

**Recip is a commercial cow.** This sexed heifer pregnancy to Natalie and Pandemic should peak every red Simmental lovers interest. This same mating commanded \$7000 in H2OS dispersal sale this past fall. Due 3/4/24.