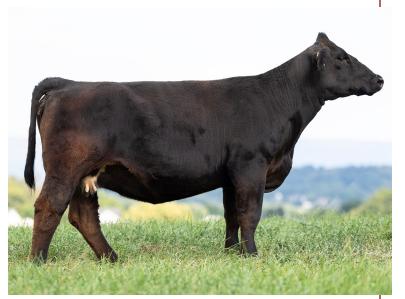

1B WINSLOW'S LADY LUCK 207L ET

Open heifer consigned by Full Circle Farms

**PB SM** ASA **4238832** DOB **4/1/2023** Tattoo **207L** 

W/C RELENTLESS 32C REMINGTON LOCK N LOAD54U

JSUL SOMETHING ABOUT MARY
JBSF PROUD MARY
STE NOSTALGIA 155Z

 CE
 BW
 WW
 YW
 MCE
 Milk
 MWW
 Marb
 REA
 API
 TI

 12.5
 1.4
 72.9
 112.8
 4.3
 18.6
 55
 -0.03
 1.06
 114.7
 71.6

We have been very fortunate and humbled in this business to be able to have owned some very elite cattle that have gone on to be very successful donor females for us. When I reflect and think which of these animals started it all for us - the answer is easily our "Lola" donor. She has been a big part of where our program is today, and she consistently proves to outproduce herself year in and year out. She is consistently stamping them out with many of them highlighting and being top sellers in this exact sale. We feel this years' consignments are one of the most exciting opportunities that Lola has brought to the table. We are offering "Buyer's Choice" on two young purebred females sired by the cattle industry's hottest sire, SAM-who has produced the most sought after and highest selling heifers in recent time. Those females have gone on to win shows at the nation's highest levels. Lady Luck and Lucky Lady are purebred females that grab your attention. They both are flat shouldered and extended through their front 1/3, yet they are powerful and rugged. They excel in their structural integrity and joint work, while combining that with extra capacity and spring through the center portion of their body. The red heifer has been blessed with tremendous hair, while the tinted heifer is puppy dog tame. We feel very confident in the show ring ability of these females, but the cow/donor potential will be endless. Bid with confidence - they both are ready to get in the show ring! No miss opportunity with the female that you think is best. Please contact us with any questions.