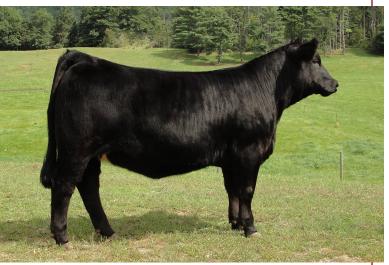

1B WINSLOW'S LADY LUCK 207L ET

Open heifer consigned by Full Circle Farms

**PB SM** ASA **4238832** DOB **4/1/2023** Tattoo **207L** 

W/C RELENTLESS 32C REMINGTON LOCK N LOAD54U

JSUL SOMETHING ABOUT MARY
JBSF PROUD MARY
STE NOSTALGIA 155Z

 CE
 BW
 WW
 YW
 MCE
 Milk
 MWW
 Marb
 REA
 API
 TI

 12.5
 1.4
 72.9
 112.8
 4.3
 18.6
 55
 -0.03
 1.06
 114.7
 71.6

We have been very fortunate and humbled in this business to be able to have owned some very elite cattle that have gone on to be very successful donor females for us. When I reflect and think which of these animals started it all for us - the answer is easily our "Lola" donor. She has been a big part of where our program is today, and she consistently proves to outproduce herself year in and year out. She is consistently stamping them out with many of them highlighting and being top sellers in this exact sale. We feel this years' consignments are one of the most exciting opportunities that Lola has brought to the table. We are offering "Buyer's Choice" on two young purebred females sired by the cattle industry's hottest sire, SAM-who has produced the most sought after and highest selling heifers in recent time. Those females have gone on to win shows at the nation's highest levels. Lady Luck and Lucky Lady are purebred females that grab your attention. They both are flat shouldered and extended through their front 1/3, yet they are powerful and rugged. They excel in their structural integrity and joint work, while combining that with extra capacity and spring through the center portion of their body. The red heifer has been blessed with tremendous hair, while the tinted heifer is puppy dog tame. We feel very confident in the show ring ability of these females, but the cow/donor potential will be endless. Bid with confidence - they both are ready to get in the show ring! No miss opportunity with the female that you think is best. Please contact us with any questions.