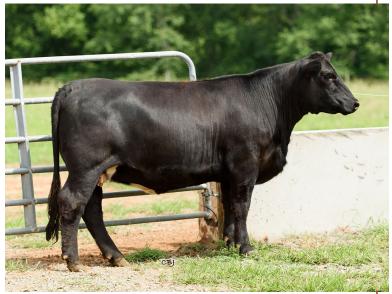

#### 2 NATALIE HEIFER PREGNANCY

Pregnancy consigned by Meimer Family Farms
Due 3/4/2024.

W/C BANKROLL 811D **TRCC PANDEMIC** 

W/C LOADED UP 1119Y
MISS WERNING 4770B "NATALIE"

RF 29E KS MISS SEQUOIA Y770

**Recip is a commercial cow.** This sexed heifer pregnancy to Natalie and Pandemic should peak every red Simmental lovers interest. This same mating commanded \$7000 in H2OS dispersal sale this past fall. Due 3/4/24.