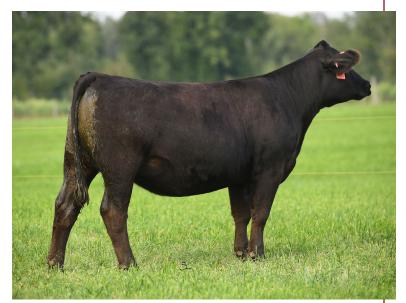

#### **Wood Farm**

Barry, Stacey, Bailey, and Meadow Wood Walton, NY 607-434-4965 woodfarm94@yahoo.com

1A WINSLOW'S LUCKY LADY 277L ET

Open heifer consigned by Full Circle Farms

PB SM ASA 4238833 DOB 4/6/2023 Tattoo 277L

 CE
 BW
 WW
 YW
 MCE
 Milk
 MWW
 Marb
 REA
 API
 TI

 12.5
 1.4
 72.9
 112.8
 4.3
 18.6
 55
 -0.03
 1.06
 114.7
 71.6

We have been very fortunate and humbled in this business to be able to have owned some very elite cattle that have gone on to be very successful donor females for us. When I reflect and think which of these animals started it all for us - the answer is easily our "Lola" donor. She has been a big part of where our program is today, and she consistently proves to outproduce herself year in and year out. She is consistently stamping them out with many of them highlighting and being top sellers in this exact sale. We feel this years' consignments are one of the most exciting opportunities that Lola has brought to the table. We are offering "Buyer's Choice" on two young purebred females sired by the cattle industry's hottest sire, SAM-who has produced the most sought after and highest selling heifers in recent time. Those females have gone on to win shows at the nation's highest levels. Lady Luck and Lucky Lady are purebred females that grab your attention. They both are flat shouldered and extended through their front 1/3, yet they are powerful and rugged. They excel in their structural integrity and joint work, while combining that with extra capacity and spring through the center portion of their body. The red heifer has been blessed with tremendous hair, while the tinted heifer is puppy dog tame. We feel very confident in the show ring ability of these females, but the cow/donor potential will be endless. Bid with confidence - they both are ready to get in the show ring! No miss opportunity with the female that you think is best. Please contact us with any questions.