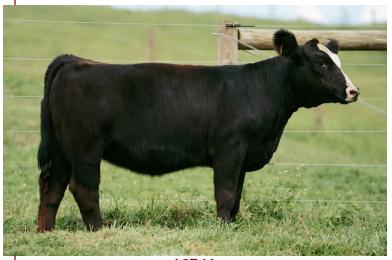

1B WINSLOW'S LADY LUCK 207L ET

Open heifer consigned by Full Circle Farms

**PB SM** ASA **4238832** DOB **4/1/2023** Tattoo **207L** 

W/C RELENTLESS 32C REMINGTON LOCK N LOAD54U

JSUL SOMETHING ABOUT MARY
JBSF PROUD MARY
STE NOSTALGIA 155Z

 CE
 BW
 WW
 YW
 MCE
 Milk
 MWW
 Marb
 REA
 API
 TI

 12.5
 1.4
 72.9
 112.8
 4.3
 18.6
 55
 -0.03
 1.06
 114.7
 71.6

We have been very fortunate and humbled in this business to be able to have owned some very elite cattle that have gone on to be very successful donor females for us. When I reflect and think which of these animals started it all for us - the answer is easily our "Lola" donor. She has been a big part of where our program is today, and she consistently proves to outproduce herself year in and year out. She is consistently stamping them out with many of them highlighting and being top sellers in this exact sale. We feel this years' consignments are one of the most exciting opportunities that Lola has brought to the table. We are offering "Buyer's Choice" on two young purebred females sired by the cattle industry's hottest sire, SAM-who has produced the most sought after and highest selling heifers in recent time. Those females have gone on to win shows at the nation's highest levels. Lady Luck and Lucky Lady are purebred females that grab your attention. They both are flat shouldered and extended through their front 1/3, yet they are powerful and rugged. They excel in their structural integrity and joint work, while combining that with extra capacity and spring through the center portion of their body. The red heifer has been blessed with tremendous hair, while the tinted heifer is puppy dog tame. We feel very confident in the show ring ability of these females, but the cow/donor potential will be endless. Bid with confidence - they both are ready to get in the show ring! No miss opportunity with the female that you think is best. Please contact us with any questions.