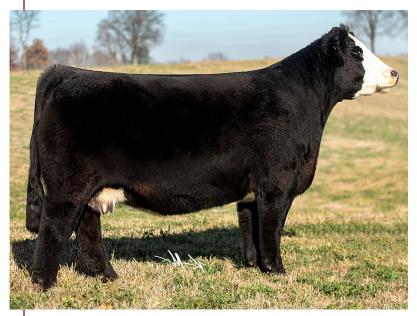

#### HILB WONDERFUL WISHES

Donor cow consigned by Finley Farm Show Stock

3/4 SM 1/4 AN ASA 3955756 DOB 5/20/2019 Tattoo G921

HILB ORACLE C033R
HILB/SHER DATA BREACH
SHER GLITTER TIME 012X

B C LOOKOUT 7024

HILB STOP & WISH D507

HS STOP AND STARE U118L

 CE
 BW
 WW
 YW
 MCE
 Milk
 MWW
 Marb
 REA
 API
 TI

 13.9
 -0.1
 78.1
 111.7
 2.9
 17.9
 56.8
 -0.07
 0.93
 105.8
 70.1

Donor is open and ready to flush or breed. A direct daughter of HILB Stop and Wish!