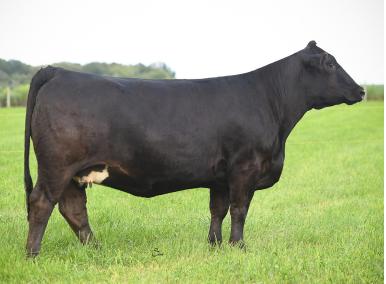

#### 2 NATALIE HEIFER PREGNANCY

Pregnancy consigned by Meimer Family Farms
Due 3/4/2024.

W/C BANKROLL 811D **TRCC PANDEMIC** 

W/C LOADED UP 1119Y
MISS WERNING 4770B "NATALIE"

RF 29E KS MISS SEQUOIA Y770

**Recip is a commercial cow.** This sexed heifer pregnancy to Natalie and Pandemic should peak every red Simmental lovers interest. This same mating commanded \$7000 in H2OS dispersal sale this past fall. Due 3/4/24.