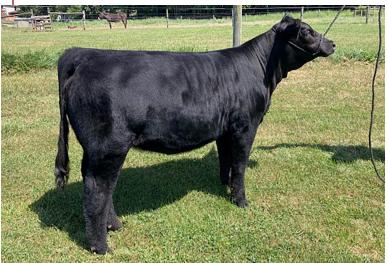

#### **Wood Farm**

Barry, Stacey, Bailey, and Meadow Wood Walton, NY 607-434-4965 woodfarm94@yahoo.com

1A WINSLOW'S LUCKY LADY 277L ET

Open heifer consigned by Full Circle Farms

PB SM ASA 4238833 DOB 4/6/2023 Tattoo 277L

 CE
 BW
 WW
 YW
 MCE
 Milk
 MWW
 Marb
 REA
 API
 TI

 12.5
 1.4
 72.9
 112.8
 4.3
 18.6
 55
 -0.03
 1.06
 114.7
 71.6

We have been very fortunate and humbled in this business to be able to have owned some very elite cattle that have gone on to be very successful donor females for us. When I reflect and think which of these animals started it all for us - the answer is easily our "Lola" donor. She has been a big part of where our program is today, and she consistently proves to outproduce herself year in and year out. She is consistently stamping them out with many of them highlighting and being top sellers in this exact sale. We feel this years' consignments are one of the most exciting opportunities that Lola has brought to the table. We are offering "Buyer's Choice" on two young purebred females sired by the cattle industry's hottest sire, SAM-who has produced the most sought after and highest selling heifers in recent time. Those females have gone on to win shows at the nation's highest levels. Lady Luck and Lucky Lady are purebred females that grab your attention. They both are flat shouldered and extended through their front 1/3, yet they are powerful and rugged. They excel in their structural integrity and joint work, while combining that with extra capacity and spring through the center portion of their body. The red heifer has been blessed with tremendous hair, while the tinted heifer is puppy dog tame. We feel very confident in the show ring ability of these females, but the cow/donor potential will be endless. Bid with confidence - they both are ready to get in the show ring! No miss opportunity with the female that you think is best. Please contact us with any questions.