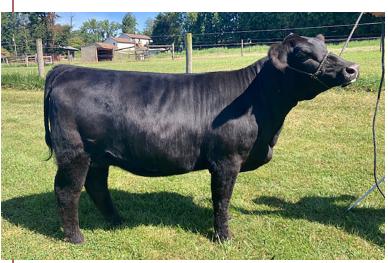

#### **Wood Farm**

Barry, Stacey, Bailey, and Meadow Wood Walton, NY 607-434-4965 woodfarm94@yahoo.com

1A WINSLOW'S LUCKY LADY 277L ET

Open heifer consigned by Full Circle Farms

PB SM ASA 4238833 DOB 4/6/2023 Tattoo 277L

 CE
 BW
 WW
 YW
 MCE
 Milk
 MWW
 Marb
 REA
 API
 TI

 12.5
 1.4
 72.9
 112.8
 4.3
 18.6
 55
 -0.03
 1.06
 114.7
 71.6

We have been very fortunate and humbled in this business to be able to have owned some very elite cattle that have gone on to be very successful donor females for us. When I reflect and think which of these animals started it all for us - the answer is easily our "Lola" donor. She has been a big part of where our program is today, and she consistently proves to outproduce herself year in and year out. She is consistently stamping them out with many of them highlighting and being top sellers in this exact sale. We feel this years' consignments are one of the most exciting opportunities that Lola has brought to the table. We are offering "Buyer's Choice" on two young purebred females sired by the cattle industry's hottest sire, SAM-who has produced the most sought after and highest selling heifers in recent time. Those females have gone on to win shows at the nation's highest levels. Lady Luck and Lucky Lady are purebred females that grab your attention. They both are flat shouldered and extended through their front 1/3, yet they are powerful and rugged. They excel in their structural integrity and joint work, while combining that with extra capacity and spring through the center portion of their body. The red heifer has been blessed with tremendous hair, while the tinted heifer is puppy dog tame. We feel very confident in the show ring ability of these females, but the cow/donor potential will be endless. Bid with confidence - they both are ready to get in the show ring! No miss opportunity with the female that you think is best. Please contact us with any questions.