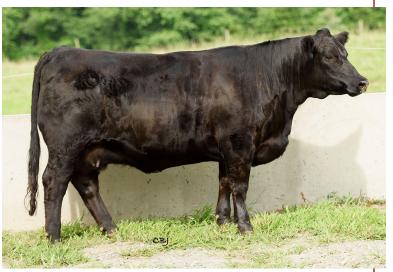

#### 3 SERENA ET PAIR

ET calf pair consigned by Buena Vista Simmentals

Recip: BV ICY PB SM SIRE: Steel Force DAM: Headliners Fancy

**3A** BV MISS PRIME

DOB 9/2/2023 SIRE JSUL SOMETHING ABOUT MARY 8421

W/C RELENTLESS 32C

JSUL SOMETHING ABOUT MARY

JBSF PROUD MARY

MR HOC BROKER
CLRWTR SERENA C74G
HF SERENA

 CE
 BW
 WW
 YW
 MCE
 Milk
 MWW
 Marb
 REA
 API
 TI

 9.8
 3.4
 82.5
 125.7
 4.1
 21.1
 62.3
 -0.04
 0.89
 115
 74.1

Recip is BV ICY, a purebred Simmental out of Steel Force and Headliners Fancy (ASA # 2859873). This heifer is a granddaughter of HF Serena and is sired by the hottest Simmental bull in the breed. We think she will make a beautiful cow.