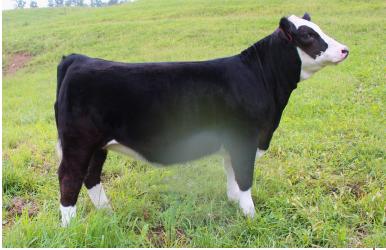

#### HILB WONDERFUL WISHES

Donor cow consigned by Finley Farm Show Stock

3/4 SM 1/4 AN ASA 3955756 DOB 5/20/2019 Tattoo G921

HILB ORACLE C033R
HILB/SHER DATA BREACH
SHER GLITTER TIME 012X

B C LOOKOUT 7024

HILB STOP & WISH D507

HS STOP AND STARE U118L

 CE
 BW
 WW
 YW
 MCE
 Milk
 MWW
 Marb
 REA
 API
 TI

 13.9
 -0.1
 78.1
 111.7
 2.9
 17.9
 56.8
 -0.07
 0.93
 105.8
 70.1

Donor is open and ready to flush or breed. A direct daughter of HILB Stop and Wish!