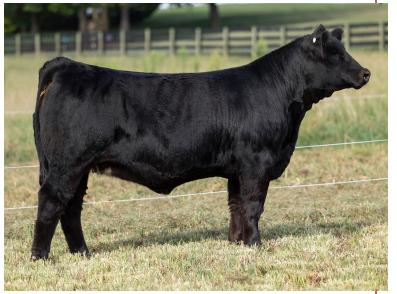

#### 3 SERENA ET PAIR

ET calf pair consigned by Buena Vista Simmentals

Recip: BV ICY PB SM SIRE: Steel Force DAM: Headliners Fancy

**3A** BV MISS PRIME

DOB 9/2/2023 SIRE JSUL SOMETHING ABOUT MARY 8421

W/C RELENTLESS 32C

JSUL SOMETHING ABOUT MARY

JBSF PROUD MARY

MR HOC BROKER
CLRWTR SERENA C74G
HF SERENA

 CE
 BW
 WW
 YW
 MCE
 Milk
 MWW
 Marb
 REA
 API
 TI

 9.8
 3.4
 82.5
 125.7
 4.1
 21.1
 62.3
 -0.04
 0.89
 115
 74.1

Recip is BV ICY, a purebred Simmental out of Steel Force and Headliners Fancy (ASA # 2859873). This heifer is a granddaughter of HF Serena and is sired by the hottest Simmental bull in the breed. We think she will make a beautiful cow.