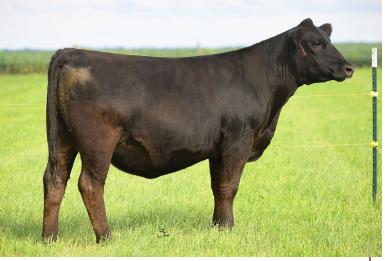

#### **Wood Farm**

Barry, Stacey, Bailey, and Meadow Wood Walton, NY 607-434-4965 woodfarm94@yahoo.com

1A WINSLOW'S LUCKY LADY 277L ET

Open heifer consigned by Full Circle Farms

PB SM ASA 4238833 DOB 4/6/2023 Tattoo 277L

 CE
 BW
 WW
 YW
 MCE
 Milk
 MWW
 Marb
 REA
 API
 TI

 12.5
 1.4
 72.9
 112.8
 4.3
 18.6
 55
 -0.03
 1.06
 114.7
 71.6

We have been very fortunate and humbled in this business to be able to have owned some very elite cattle that have gone on to be very successful donor females for us. When I reflect and think which of these animals started it all for us - the answer is easily our "Lola" donor. She has been a big part of where our program is today, and she consistently proves to outproduce herself year in and year out. She is consistently stamping them out with many of them highlighting and being top sellers in this exact sale. We feel this years' consignments are one of the most exciting opportunities that Lola has brought to the table. We are offering "Buyer's Choice" on two young purebred females sired by the cattle industry's hottest sire, SAM-who has produced the most sought after and highest selling heifers in recent time. Those females have gone on to win shows at the nation's highest levels. Lady Luck and Lucky Lady are purebred females that grab your attention. They both are flat shouldered and extended through their front 1/3, yet they are powerful and rugged. They excel in their structural integrity and joint work, while combining that with extra capacity and spring through the center portion of their body. The red heifer has been blessed with tremendous hair, while the tinted heifer is puppy dog tame. We feel very confident in the show ring ability of these females, but the cow/donor potential will be endless. Bid with confidence - they both are ready to get in the show ring! No miss opportunity with the female that you think is best. Please contact us with any questions.