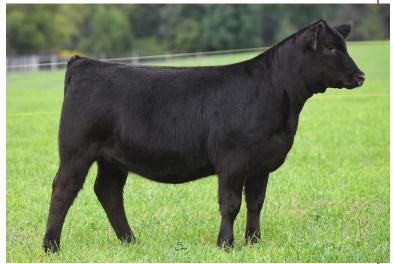

#### **Wood Farm**

Barry, Stacey, Bailey, and Meadow Wood Walton, NY 607-434-4965 woodfarm94@yahoo.com

1A WINSLOW'S LUCKY LADY 277L ET

Open heifer consigned by Full Circle Farms

PB SM ASA 4238833 DOB 4/6/2023 Tattoo 277L

 CE
 BW
 WW
 YW
 MCE
 Milk
 MWW
 Marb
 REA
 API
 TI

 12.5
 1.4
 72.9
 112.8
 4.3
 18.6
 55
 -0.03
 1.06
 114.7
 71.6

We have been very fortunate and humbled in this business to be able to have owned some very elite cattle that have gone on to be very successful donor females for us. When I reflect and think which of these animals started it all for us - the answer is easily our "Lola" donor. She has been a big part of where our program is today, and she consistently proves to outproduce herself year in and year out. She is consistently stamping them out with many of them highlighting and being top sellers in this exact sale. We feel this years' consignments are one of the most exciting opportunities that Lola has brought to the table. We are offering "Buyer's Choice" on two young purebred females sired by the cattle industry's hottest sire, SAM-who has produced the most sought after and highest selling heifers in recent time. Those females have gone on to win shows at the nation's highest levels. Lady Luck and Lucky Lady are purebred females that grab your attention. They both are flat shouldered and extended through their front 1/3, yet they are powerful and rugged. They excel in their structural integrity and joint work, while combining that with extra capacity and spring through the center portion of their body. The red heifer has been blessed with tremendous hair, while the tinted heifer is puppy dog tame. We feel very confident in the show ring ability of these females, but the cow/donor potential will be endless. Bid with confidence - they both are ready to get in the show ring! No miss opportunity with the female that you think is best. Please contact us with any questions.