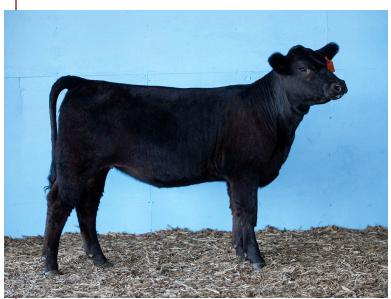

#### 2 NATALIE HEIFER PREGNANCY

Pregnancy consigned by Meimer Family Farms
Due 3/4/2024.

W/C BANKROLL 811D **TRCC PANDEMIC** 

W/C LOADED UP 1119Y
MISS WERNING 4770B "NATALIE"

RF 29E KS MISS SEQUOIA Y770

**Recip is a commercial cow.** This sexed heifer pregnancy to Natalie and Pandemic should peak every red Simmental lovers interest. This same mating commanded \$7000 in H2OS dispersal sale this past fall. Due 3/4/24.