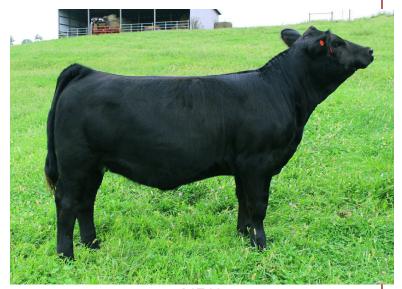

#### 7B F/F MS EXECUTIVE WISH 01L

Open heifer consigned by finley Farm Show Stock

3/4 SM 1/4 AN ASA 4207145 DOB 2/1/2023 Tattoo 01L

W/C UNITED 956Y
W/C EXECUTIVE ORDER 8543B
MISS WERNING KP 8543U

HILB/SHER DATA BREACH
HILB WONDERFUL WISHES
HILB STOP & WISH D507

 CE
 BW
 WW
 YW
 MCE
 Milk
 MWW
 Marb
 REA
 API
 TI

 14.1
 -1.3
 80.3
 119.2
 4.2
 20.4
 60.5
 0.06
 0.85
 117.1
 76.6

A direct daughter of Wonderful Wishes, this heifer is stylish! Lot A - 9 conventional full sibs to Lot. Embryos available for pickup at the sale or buyer must arrange shipping.