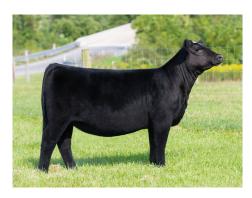

#### 7B F/F MS EXECUTIVE WISH 01L

Open heifer consigned by finley Farm Show Stock

3/4 SM 1/4 AN ASA 4207145 DOB 2/1/2023 Tattoo 01L

W/C UNITED 956Y
W/C EXECUTIVE ORDER 8543B
MISS WERNING KP 8543U

HILB/SHER DATA BREACH
HILB WONDERFUL WISHES
HILB STOP & WISH D507

 CE
 BW
 WW
 YW
 MCE
 Milk
 MWW
 Marb
 REA
 API
 TI

 14.1
 -1.3
 80.3
 119.2
 4.2
 20.4
 60.5
 0.06
 0.85
 117.1
 76.6

A direct daughter of Wonderful Wishes, this heifer is stylish! Lot A - 9 conventional full sibs to Lot. Embryos available for pickup at the sale or buyer must arrange shipping.