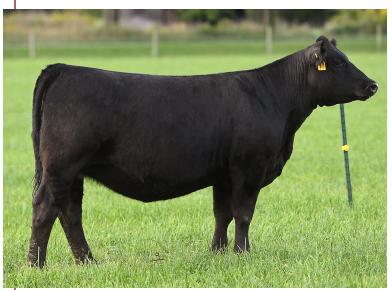

#### 1C LOLA X SAM EMBRYOS

3 IVF Sexed Heifer Embryos consigned by Full Circle Farm

ET Sire JSUL SOMETHING ABOUT MARY (#3565879) Donor ASA 3098593

W/C RELENTLESS 32C

JSUL SOMETHING ABOUT MARY

JBSF PROUD MARY

REMINGTON LOCK N LOAD54U STCC BASES LOADED 5177 STF NOSTALGIA 155Z

Embryos are full sibs to Lots 1A and 1B. If you are familiar with our program, you will surely be aware of Lola (as we call her), who has made an enormous impact on our program. Her calf crops always find their way to the top of our heifer sales. She stems from a very successful pedigree and did quite a bit of winning herself with division honors at NAILE, KILE and PA Farm Show, as well as countless jackpot breed champions. Her dam was the high seller donor at Trennepohl Farms and previous champion at Indiana State Fair. Her granddam is the famous STF Onyx. The newest addition to our donor pen (Ruby) is a Lola daughter that had a very successful show career for Paisley Mumford. Lola has consistently produced heifers that find their way to be sale highlights all over the east coast. Our embryo buyers are return customers year after year. The mating offered here is a proven home-run; being full sibs to the heifers being offered in this sale. During my Spring visits to embryo customers' farms this year, I saw 8 SAMx Lola heifer calves (6 red and 2 black) - They were all high quality and the most consistency I have ever seen in any mating of any breed. I think this is a mating that moves any cattle program in the right direction. Buy with confidence. Guarantee one pregnancy if implanted by a certified embryologist.