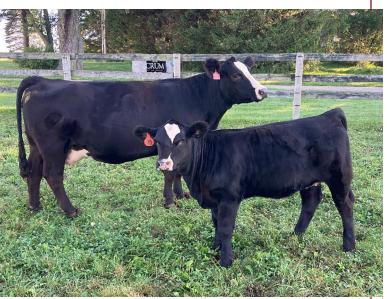

LE Z972

SHER GLITTER TIME 012X D&D MISS HIGH PROFILE

 CE
 BW
 WW
 YW
 MCE
 Milk
 MWW
 Marb
 REA
 API
 TI

 13.5
 0.3
 72.5
 106.3
 4.6
 17.8
 54
 0.13
 0.76
 121.7
 75.9

#### **76A** HEIFER CALF

DOB 3/13/2023 ASA 4242249 SIRE JSUL SOMETHING ABOUT MARY

Due 4/25/2024 to TJSC HAMMER TIME 35D (3185062). Miss High

Profile G97 has been a top producer on our farm. She is an excellent
brood cow that is very clean up front, extra depth, and very clean in
her makeup. She was one of the top selling open heifers in Eastern

Spring Simmental Sales in Columbus in 2020. She sells with a clean
"Something About Mary" heifer at her side born 3/13/2023 and rebred to
the exciting TJSC Hammer Time bull to calf in April (safe in calf). Both
the cow and heifer calf have a splash of white on the forehead.



**LOT 76 AND 76A** 



**LOT 77** 

## **LOT 78 AND MATERNAL SIB TO LOT 78**

#### RHFS AMELIA F64H

Cow/calf consigned by BANGMA'S FARM

PB SM ASA **3571215** DOB 9/20/2018 Tattoo F64H W/C LOADED UP 1119Y CDI RIMROCK 325Z **RHFS WIGGLES D80H** W/C FULLY LOADED 90D

MISS CCF 784 MISS WERNING KP 8543U

|     |     |      |      |     |      | MWW  |      |      |     |      |
|-----|-----|------|------|-----|------|------|------|------|-----|------|
| 9.9 | 2.2 | 74.5 | 99.1 | 4.9 | 24.9 | 62.1 | 0.19 | 0.88 | 121 | 76.7 |

#### 77A BULL CALF

DOB 9/12/2023 ASA 4247186 SIRE THSF LOVER BOY

Amelia F64H is one we should be keeping but we are committed to offering our best. This red W/C Fully Loaded 90D daughter is as deep bodied as they come. She is long necked with a huge hip and did we sa