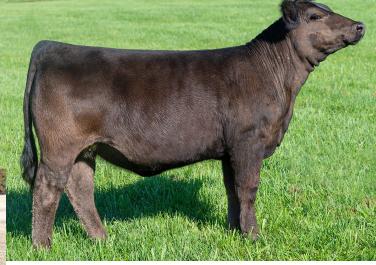

#### 1C LOLA X SAM EMBRYOS

3 IVF Sexed Heifer Embryos consigned by Full Circle Farm

ET Sire JSUL SOMETHING ABOUT MARY (#3565879) Donor ASA 3098593

W/C RELENTLESS 32C

JSUL SOMETHING ABOUT MARY

JBSF PROUD MARY

REMINGTON LOCK N LOAD54U STCC BASES LOADED 5177 STF NOSTALGIA 155Z

Embryos are full sibs to Lots 1A and 1B. If you are familiar with our program, you will surely be aware of Lola (as we call her), who has made an enormous impact on our program. Her calf crops always find their way to the top of our heifer sales. She stems from a very successful pedigree and did quite a bit of winning herself with division honors at NAILE, KILE and PA Farm Show, as well as countless jackpot breed champions. Her dam was the high seller donor at Trennepohl Farms and previous champion at Indiana State Fair. Her granddam is the famous STF Onyx. The newest addition to our donor pen (Ruby) is a Lola daughter that had a very successful show career for Paisley Mumford. Lola has consistently produced heifers that find their way to be sale highlights all over the east coast. Our embryo buyers are return customers year after year. The mating offered here is a proven home-run; being full sibs to the heifers being offered in this sale. During my Spring visits to embryo customers' farms this year, I saw 8 SAMx Lola heifer calves (6 red and 2 black) - They were all high quality and the most consistency I have ever seen in any mating of any breed. I think this is a mating that moves any cattle program in the right direction. Buy with confidence. Guarantee one pregnancy if implanted by a certified embryologist.