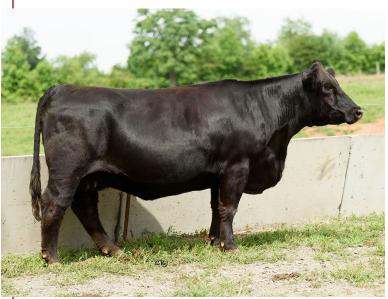

#### 3 SERENA ET PAIR

ET calf pair consigned by Buena Vista Simmentals

Recip: BV ICY PB SM SIRE: Steel Force DAM: Headliners Fancy

**3A** BV MISS PRIME

DOB 9/2/2023 SIRE JSUL SOMETHING ABOUT MARY 8421

W/C RELENTLESS 32C

JSUL SOMETHING ABOUT MARY

JBSF PROUD MARY

MR HOC BROKER
CLRWTR SERENA C74G
HF SERENA

 CE
 BW
 WW
 YW
 MCE
 Milk
 MWW
 Marb
 REA
 API
 TI

 9.8
 3.4
 82.5
 125.7
 4.1
 21.1
 62.3
 -0.04
 0.89
 115
 74.1

Recip is BV ICY, a purebred Simmental out of Steel Force and Headliners Fancy (ASA # 2859873). This heifer is a granddaughter of HF Serena and is sired by the hottest Simmental bull in the breed. We think she will make a beautiful cow.