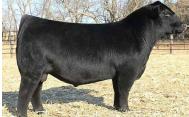

1B WINSLOW'S LADY LUCK 207L ET

Open heifer consigned by Full Circle Farms

**PB SM** ASA **4238832** DOB **4/1/2023** Tattoo **207L** 

W/C RELENTLESS 32C REMINGTON LOCK N LOAD54U

JSUL SOMETHING ABOUT MARY
JBSF PROUD MARY
STE NOSTALGIA 155Z

 CE
 BW
 WW
 YW
 MCE
 Milk
 MWW
 Marb
 REA
 API
 TI

 12.5
 1.4
 72.9
 112.8
 4.3
 18.6
 55
 -0.03
 1.06
 114.7
 71.6

We have been very fortunate and humbled in this business to be able to have owned some very elite cattle that have gone on to be very successful donor females for us. When I reflect and think which of these animals started it all for us - the answer is easily our "Lola" donor. She has been a big part of where our program is today, and she consistently proves to outproduce herself year in and year out. She is consistently stamping them out with many of them highlighting and being top sellers in this exact sale. We feel this years' consignments are one of the most exciting opportunities that Lola has brought to the table. We are offering "Buyer's Choice" on two young purebred females sired by the cattle industry's hottest sire, SAM-who has produced the most sought after and highest selling heifers in recent time. Those females have gone on to win shows at the nation's highest levels. Lady Luck and Lucky Lady are purebred females that grab your attention. They both are flat shouldered and extended through their front 1/3, yet they are powerful and rugged. They excel in their structural integrity and joint work, while combining that with extra capacity and spring through the center portion of their body. The red heifer has been blessed with tremendous hair, while the tinted heifer is puppy dog tame. We feel very confident in the show ring ability of these females, but the cow/donor potential will be endless. Bid with confidence - they both are ready to get in the show ring! No miss opportunity with the female that you think is best. Please contact us with any questions.