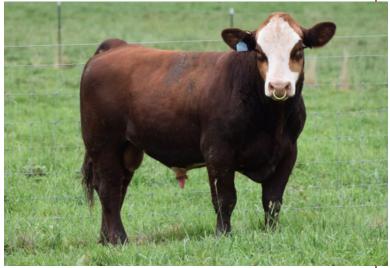

#### 2 NATALIE HEIFER PREGNANCY

Pregnancy consigned by Meimer Family Farms
Due 3/4/2024.

W/C BANKROLL 811D **TRCC PANDEMIC** 

W/C LOADED UP 1119Y
MISS WERNING 4770B "NATALIE"

RF 29E KS MISS SEQUOIA Y770

**Recip is a commercial cow.** This sexed heifer pregnancy to Natalie and Pandemic should peak every red Simmental lovers interest. This same mating commanded \$7000 in H2OS dispersal sale this past fall. Due 3/4/24.