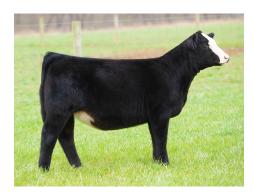

1B WINSLOW'S LADY LUCK 207L ET

Open heifer consigned by Full Circle Farms

**PB SM** ASA **4238832** DOB **4/1/2023** Tattoo **207L** 

W/C RELENTLESS 32C REMINGTON LOCK N LOAD54U

JSUL SOMETHING ABOUT MARY
JBSF PROUD MARY
STE NOSTALGIA 155Z

 CE
 BW
 WW
 YW
 MCE
 Milk
 MWW
 Marb
 REA
 API
 TI

 12.5
 1.4
 72.9
 112.8
 4.3
 18.6
 55
 -0.03
 1.06
 114.7
 71.6

We have been very fortunate and humbled in this business to be able to have owned some very elite cattle that have gone on to be very successful donor females for us. When I reflect and think which of these animals started it all for us - the answer is easily our "Lola" donor. She has been a big part of where our program is today, and she consistently proves to outproduce herself year in and year out. She is consistently stamping them out with many of them highlighting and being top sellers in this exact sale. We feel this years' consignments are one of the most exciting opportunities that Lola has brought to the table. We are offering "Buyer's Choice" on two young purebred females sired by the cattle industry's hottest sire, SAM-who has produced the most sought after and highest selling heifers in recent time. Those females have gone on to win shows at the nation's highest levels. Lady Luck and Lucky Lady are purebred females that grab your attention. They both are flat shouldered and extended through their front 1/3, yet they are powerful and rugged. They excel in their structural integrity and joint work, while combining that with extra capacity and spring through the center portion of their body. The red heifer has been blessed with tremendous hair, while the tinted heifer is puppy dog tame. We feel very confident in the show ring ability of these females, but the cow/donor potential will be endless. Bid with confidence - they both are ready to get in the show ring! No miss opportunity with the female that you think is best. Please contact us with any questions.