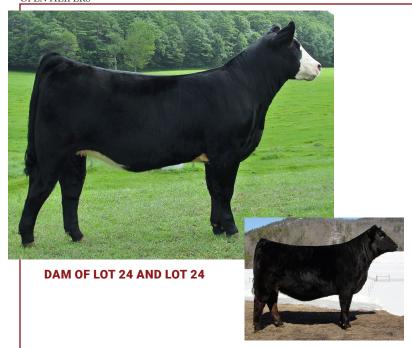

#### 24 GRTF-PCSC DIXIE'S MARK 3J

Open heifer consigned by Pine Creek Show Cattle

PB SM ASA 4244836 DOB 2/4/2023 Tattoo T09L

W/C LOADED UP 1119Y

JASS ON THE MARK 69D

JASS SABLE`S TIME 53X

TRIPLE M RELENTLESS 02F GRTF DIXIE 3J

GRTF TRACY'S DIXIE BT01

| CE  | BW  | WW   | YW    | MCE | Milk | MWW  | Marb  | REA  | API   | TI   |
|-----|-----|------|-------|-----|------|------|-------|------|-------|------|
| 9.9 | 3.6 | 76.3 | 107.4 | 2.6 | 19.3 | 57.4 | -0.08 | 0.89 | 106.2 | 68.8 |

This striking blaze face beauty is sired by the awesome On The Mark Bull and her Dam is one of our very best cows! "Dixie's Mark" is a full sib to the 2020 High Selling Heifer at Stars and Stripes, and has all the right parts to be follow in her sisters footsteps. She is simply "BIG"! Big in her length of spine, big square hipped, big middled, big footed, big strided, and big extension! This one is Big on quality will be a big milker and raise you big heavy calves! She has that extra shot of performance and eye appeal and is the cream of the crop! Juinor friendly, cowboy good!