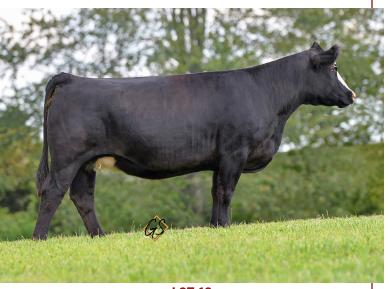

DWAGON 513A

MG/GSC AUTHORITY W14C
OBCC MS TAILOR 14TW SSF PANDA S03C
GKF MS HOT STEEL 222A

 CE
 BW
 WW
 YW
 MCE
 Milk
 MWW
 Marb
 REA
 API
 TI

 10.9
 2.5
 74.3
 107.1
 3.2
 21.1
 58.2
 -0.04
 0.82
 111.9
 69.7

Pasture exposed 1/2/23 - 3/5/23 to B&K/IVS/WCS County Line 83J (#3969305). "Pandora" is a stunning blaze faced breeding piece that traces to the GKF Ms Hot Steel 222A cow that we had much success with in the previous decade. S16H is dimensional out of the top side of her skeleton, transitioning into a bold and maternal center cage. She is extremely functional in her build, with a big foot at the surface, and sound when set into motion. She is just now entering the prime of her productive career, and we believe she will be a valuable component of most any herd for years to come.



**LOT 63** 



**LOT 64** 

**LOT 65** 



**LOT 66** 

#### 64 S/P RIGHT TO LOVE H55

bred cow consigned by Palmer Cattle Co

ASA 4015023 DOB 3/15/2020 Tattoo H55

CNS DREAM ON L186 **HTP/SVF DURACELL T52** HTP SVF HONEYDEW

W/C WIDE TRACK 694Y **HPF RIGHT TO LOVE 283C** RP/MP RIGHT TO LOVE 015U

|      |     |      | YW    |     |    |      |      |     |       |      |
|------|-----|------|-------|-----|----|------|------|-----|-------|------|
| 11.5 | 2.4 | 88.3 | 130.5 | 3.6 | 19 | 63.1 | 0.03 | 0.9 | 119.3 | 80.5 |

Due 12/13/2023 to WCCO Knocking Boots 305J (#3995473). H55 is a maternal sister to the 2020 AJSA National Classic Grand Champion Female, backed by the influence of the 015U matron. She is sired by HTP/SVF Duracell T52, making her a three-quarter sister in blood to both