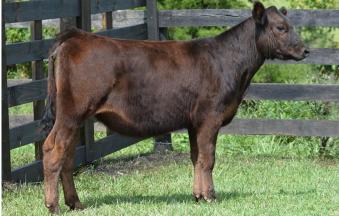

#### **Wood Farm**

Barry, Stacey, Bailey, and Meadow Wood Walton, NY 607-434-4965 woodfarm94@yahoo.com

1A WINSLOW'S LUCKY LADY 277L ET

Open heifer consigned by Full Circle Farms

PB SM ASA 4238833 DOB 4/6/2023 Tattoo 277L

 CE
 BW
 WW
 YW
 MCE
 Milk
 MWW
 Marb
 REA
 API
 TI

 12.5
 1.4
 72.9
 112.8
 4.3
 18.6
 55
 -0.03
 1.06
 114.7
 71.6

We have been very fortunate and humbled in this business to be able to have owned some very elite cattle that have gone on to be very successful donor females for us. When I reflect and think which of these animals started it all for us - the answer is easily our "Lola" donor. She has been a big part of where our program is today, and she consistently proves to outproduce herself year in and year out. She is consistently stamping them out with many of them highlighting and being top sellers in this exact sale. We feel this years' consignments are one of the most exciting opportunities that Lola has brought to the table. We are offering "Buyer's Choice" on two young purebred females sired by the cattle industry's hottest sire, SAM-who has produced the most sought after and highest selling heifers in recent time. Those females have gone on to win shows at the nation's highest levels. Lady Luck and Lucky Lady are purebred females that grab your attention. They both are flat shouldered and extended through their front 1/3, yet they are powerful and rugged. They excel in their structural integrity and joint work, while combining that with extra capacity and spring through the center portion of their body. The red heifer has been blessed with tremendous hair, while the tinted heifer is puppy dog tame. We feel very confident in the show ring ability of these females, but the cow/donor potential will be endless. Bid with confidence - they both are ready to get in the show ring! No miss opportunity with the female that you think is best. Please contact us with any questions.