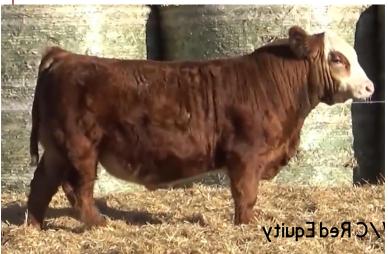

#### **Wood Farm**

Barry, Stacey, Bailey, and Meadow Wood Walton, NY 607-434-4965 woodfarm94@yahoo.com

1A WINSLOW'S LUCKY LADY 277L ET

Open heifer consigned by Full Circle Farms

PB SM ASA 4238833 DOB 4/6/2023 Tattoo 277L

 CE
 BW
 WW
 YW
 MCE
 Milk
 MWW
 Marb
 REA
 API
 TI

 12.5
 1.4
 72.9
 112.8
 4.3
 18.6
 55
 -0.03
 1.06
 114.7
 71.6

We have been very fortunate and humbled in this business to be able to have owned some very elite cattle that have gone on to be very successful donor females for us. When I reflect and think which of these animals started it all for us - the answer is easily our "Lola" donor. She has been a big part of where our program is today, and she consistently proves to outproduce herself year in and year out. She is consistently stamping them out with many of them highlighting and being top sellers in this exact sale. We feel this years' consignments are one of the most exciting opportunities that Lola has brought to the table. We are offering "Buyer's Choice" on two young purebred females sired by the cattle industry's hottest sire, SAM-who has produced the most sought after and highest selling heifers in recent time. Those females have gone on to win shows at the nation's highest levels. Lady Luck and Lucky Lady are purebred females that grab your attention. They both are flat shouldered and extended through their front 1/3, yet they are powerful and rugged. They excel in their structural integrity and joint work, while combining that with extra capacity and spring through the center portion of their body. The red heifer has been blessed with tremendous hair, while the tinted heifer is puppy dog tame. We feel very confident in the show ring ability of these females, but the cow/donor potential will be endless. Bid with confidence - they both are ready to get in the show ring! No miss opportunity with the female that you think is best. Please contact us with any questions.