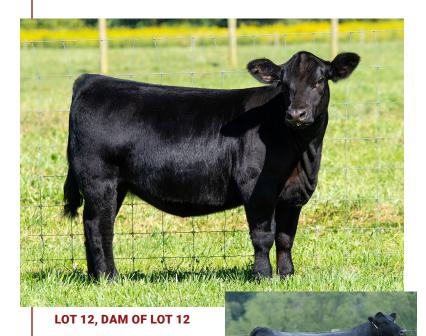

e popular Colburn Primo 5153 on the dams side. She is one you would want your neighbors to see.

#### SVJ DOMINATOR'S DREAM - L2

Open heifer consigned by Mankey Meadow's Farm

3/4 SM 1/4 AN ASA **4241245** 

DOB 4/5/2023

Tattoo L2

OBCC CMFM DEPLORABULE D148 **SVJ DOMINATOR H35** 

SVJ MISS PERFECTION Z35

SILVEIRAS STYLE 9303 **SVJ STYLE'S PRINCESS E15** 

SVJ DAISY MAE C151

| CE   |     |      |      |   |      |      |     |      |     |      |
|------|-----|------|------|---|------|------|-----|------|-----|------|
| 10.7 | 0.9 | 64.3 | 97.9 | 5 | 19.8 | 51.9 | 0.2 | 0.43 | 113 | 66.5 |

Here is a stylish heifer that goes back to OBCC CMFM Deplorabull D148 on the sires side and the famous Silveiras Style 9303 on the dam side. She is one that you will want to take a second look at.



#### WINSLOW'S LADY ROSEMARY 306L

Open heifer consigned by Full Circle Farm

5/8 SM 1/4 MA 1/8 AN

ASA 4238831

DOB 4/5/2023 Tattoo 306L

W/C RELENTLESS 32C

GOFT 180

**JSUL SOMETHING ABOUT MARY** JBSF PROUD MARY

**JSC KITTY 802A KITTY KAT 8/119** 

|      |     |      | YW    |     |      |      |      |      |       |      |
|------|-----|------|-------|-----|------|------|------|------|-------|------|
| 12.3 | 0.8 | 66.5 | 100.8 | 4.9 | 19.7 | 52.9 | 0.16 | 0.89 | 101.5 | 67.9 |

Unique breeding piece here with big-time showring potential. Lady Rosemary is a dual-registered female (5/8 Simmental, 1/4 Maine) that would allow you to show her at both the Simmental and Mainetainer Jr. Nationals. This female combines power and ruggedness with that added cool-look and extension up front,