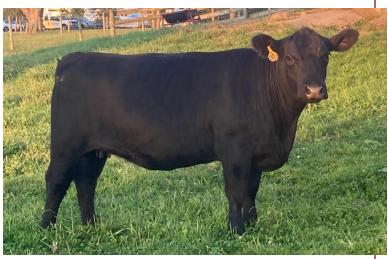

#### HILB WONDERFUL WISHES

Donor cow consigned by Finley Farm Show Stock

3/4 SM 1/4 AN ASA 3955756 DOB 5/20/2019 Tattoo G921

HILB ORACLE C033R
HILB/SHER DATA BREACH
SHER GLITTER TIME 012X

B C LOOKOUT 7024

HILB STOP & WISH D507

HS STOP AND STARE U118L

 CE
 BW
 WW
 YW
 MCE
 Milk
 MWW
 Marb
 REA
 API
 TI

 13.9
 -0.1
 78.1
 111.7
 2.9
 17.9
 56.8
 -0.07
 0.93
 105.8
 70.1

Donor is open and ready to flush or breed. A direct daughter of HILB Stop and Wish!