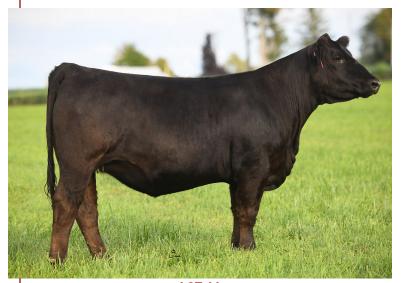

1B WINSLOW'S LADY LUCK 207L ET

Open heifer consigned by Full Circle Farms

**PB SM** ASA **4238832** DOB **4/1/2023** Tattoo **207L** 

W/C RELENTLESS 32C REMINGTON LOCK N LOAD54U

JSUL SOMETHING ABOUT MARY
JBSF PROUD MARY
STE NOSTALGIA 155Z

 CE
 BW
 WW
 YW
 MCE
 Milk
 MWW
 Marb
 REA
 API
 TI

 12.5
 1.4
 72.9
 112.8
 4.3
 18.6
 55
 -0.03
 1.06
 114.7
 71.6

We have been very fortunate and humbled in this business to be able to have owned some very elite cattle that have gone on to be very successful donor females for us. When I reflect and think which of these animals started it all for us - the answer is easily our "Lola" donor. She has been a big part of where our program is today, and she consistently proves to outproduce herself year in and year out. She is consistently stamping them out with many of them highlighting and being top sellers in this exact sale. We feel this years' consignments are one of the most exciting opportunities that Lola has brought to the table. We are offering "Buyer's Choice" on two young purebred females sired by the cattle industry's hottest sire, SAM-who has produced the most sought after and highest selling heifers in recent time. Those females have gone on to win shows at the nation's highest levels. Lady Luck and Lucky Lady are purebred females that grab your attention. They both are flat shouldered and extended through their front 1/3, yet they are powerful and rugged. They excel in their structural integrity and joint work, while combining that with extra capacity and spring through the center portion of their body. The red heifer has been blessed with tremendous hair, while the tinted heifer is puppy dog tame. We feel very confident in the show ring ability of these females, but the cow/donor potential will be endless. Bid with confidence - they both are ready to get in the show ring! No miss opportunity with the female that you think is best. Please contact us with any questions.