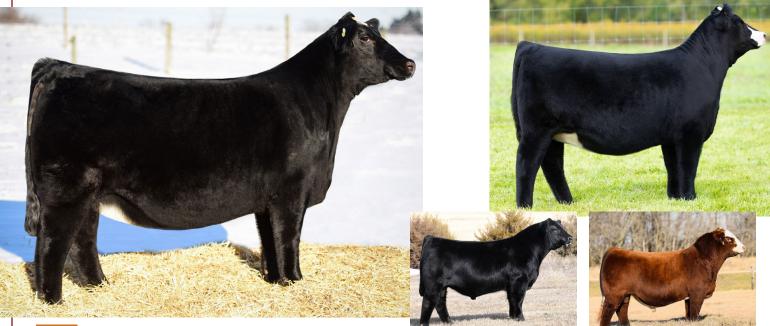

#### **4A** FOXY LADY X RELENTLESS

3 IVF SEXED HEIFER EMBRYOS consigned by Hillcrest Farm ET Sire W/C RELENTLESS 32C (#3045559) Donor ASA 3433826

YARDLEY UTAH Y361
W/C RELENTLESS 32C
MISS WERNING KP 8543U

SILVEIRAS STYLE 9303

HFSC FOXY LADY HF6

CHEROKEE STEEL LADY

#### **4B** FOXY LADY X PANDEMIC

4 IVF SEXED HEIFER EMBRYOS consigned by Hillcrest Farm ET Sire TRCC PANDEMIC (#3748285) Donor ASA 3433826

W/C BANKROLL 811D TRCC PANDEMIC RF 29E SILVEIRAS STYLE 9303

HFSC FOXY LADY HF6
CHEROKEE STEEL LADY

**BLACK SATIN, BET ON RED, SILVEIRAS STYLE** 

#### FOXY LADY, FOXY LADY FULL SIB, RELENTLESS, PANDEMIC

If you haven't heard of HFSC Foxy Lady HF6, then get ready to see her highlighted for years to come. She has been one of the most incredible young females to walk the East Coast in 2019 and continues to prove her worth in her progeny. She was named breed champion or supreme champion over 15 times in 7 different states during show career. Consistency runs in her blood as a full sister was named calf Champion% Simmental at KILE in 2022 and went on to be top seller in the annual Full Circle Farms Fall online sale. The sales of her progeny exceed \$80,000.00 and she is amongst the most influential in Simmental programs across the country. HF6 stamps her phenotype in her calves and different matings. Here is an opportunity for you to choose from these two sires, RELENTLESS, AND PANDEMIC. These two bulls don't need any introduction. Don't miss out on this opportunity. Guarantee (1) 60 day pregnancy if completed by a certified embryologist within (1) calendar year of purchase. Embryos are located at Trans Ova and shipping arrangements need to be made within 30 days of purchase. HF6 owned with Full Circle Farm.