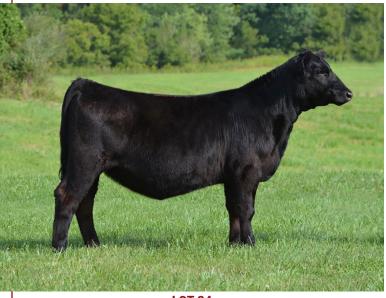

#### 1C LOLA X SAM EMBRYOS

3 IVF Sexed Heifer Embryos consigned by Full Circle Farm

ET Sire JSUL SOMETHING ABOUT MARY (#3565879) Donor ASA 3098593

W/C RELENTLESS 32C

JSUL SOMETHING ABOUT MARY

JBSF PROUD MARY

REMINGTON LOCK N LOAD54U STCC BASES LOADED 5177 STF NOSTALGIA 155Z

Embryos are full sibs to Lots 1A and 1B. If you are familiar with our program, you will surely be aware of Lola (as we call her), who has made an enormous impact on our program. Her calf crops always find their way to the top of our heifer sales. She stems from a very successful pedigree and did quite a bit of winning herself with division honors at NAILE, KILE and PA Farm Show, as well as countless jackpot breed champions. Her dam was the high seller donor at Trennepohl Farms and previous champion at Indiana State Fair. Her granddam is the famous STF Onyx. The newest addition to our donor pen (Ruby) is a Lola daughter that had a very successful show career for Paisley Mumford. Lola has consistently produced heifers that find their way to be sale highlights all over the east coast. Our embryo buyers are return customers year after year. The mating offered here is a proven home-run; being full sibs to the heifers being offered in this sale. During my Spring visits to embryo customers' farms this year, I saw 8 SAMx Lola heifer calves (6 red and 2 black) - They were all high quality and the most consistency I have ever seen in any mating of any breed. I think this is a mating that moves any cattle program in the right direction. Buy with confidence. Guarantee one pregnancy if implanted by a certified embryologist.